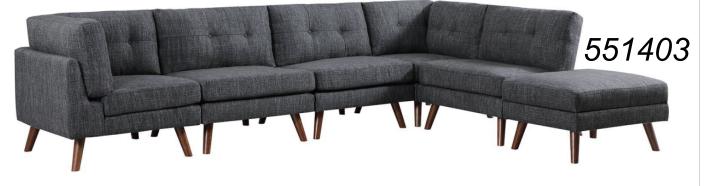

## ASSEMBLY INSTRUCTIONS COASTER FINE FURNITURE

# 551401 551402



Fine Furniture for every stage of life



REVISION 0 : 05/03/2019 REVISION 1 : 05/28/2021

PAGE 1 OF 3

COASTERFURNITURE.COM

# **ITEM: 551403**

### **ASSEMBLY INSTRUCTIONS**



#### **ASSEMBLY TIPS:**

1. Remove hardware from box and sort by size.

2. Please check to see that all hardware and parts are present prior to start of assembly.

3. Please follow attached instructions in the same sequence as numbered to assure fast & easy assembly.

## $\bigwedge$

WARNING!

1. Don't attempt to repair or modify parts that are broken or defective. Please contact the store immediately.

2. This product is for home use only and not intended for commercial establishments.