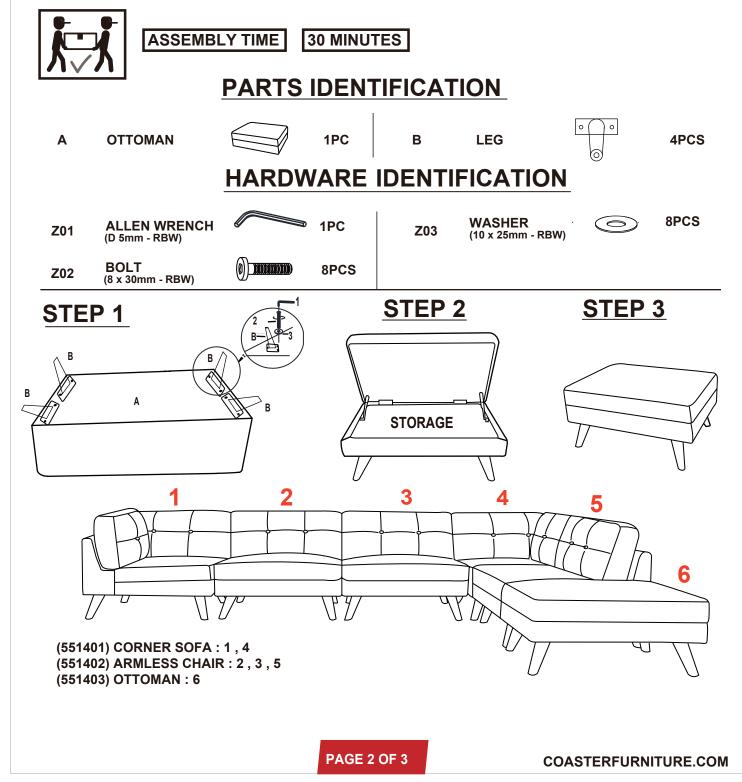

# **ITEM: 551403**

#### **ASSEMBLY TIPS:**

1. Remove hardware from box and sort by size.

2. Please check to see that all hardware and parts are present prior to start of assembly.

3. Please follow attached instructions in the same sequence as numbered to assure fast & easy assembly.