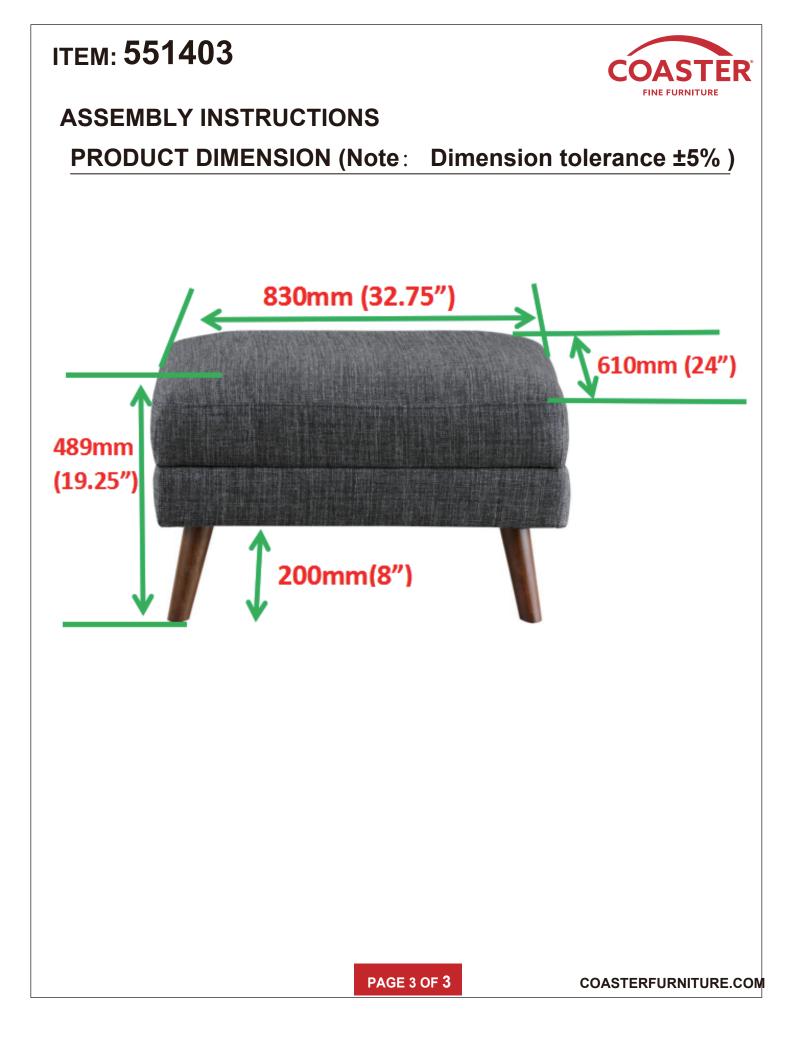

## ASSEMBLY INSTRUCTIONS COASTER FINE FURNITURE

# 551401 551402



Fine Furniture for every stage of life



REVISION 0 : 05/03/2019 REVISION 1 : 05/28/2021

PAGE 1 OF 3

COASTERFURNITURE.COM

# **ITEM: 551403**

### **ASSEMBLY INSTRUCTIONS**



#### **ASSEMBLY TIPS:**

1. Remove hardware from box and sort by size.

2. Please check to see that all hardware and parts are present prior to start of assembly.

3. Please follow attached instructions in the same sequence as numbered to assure fast & easy assembly.

## $\bigwedge$

WARNING!

1. Don't attempt to repair or modify parts that are broken or defective. Please contact the store immediately.

2. This product is for home use only and not intended for commercial establishments.