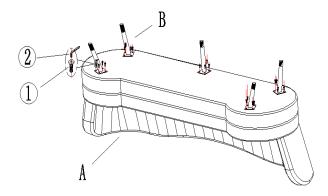

### HARDWARE IDENTIFICATION

**BOLT** (M6X25MM)

20PCS

**ALLEN WRENCH** (4#)

1PCS

### STEP 2

PAGE 2 OF 3

COASTERFURNITURE.COM