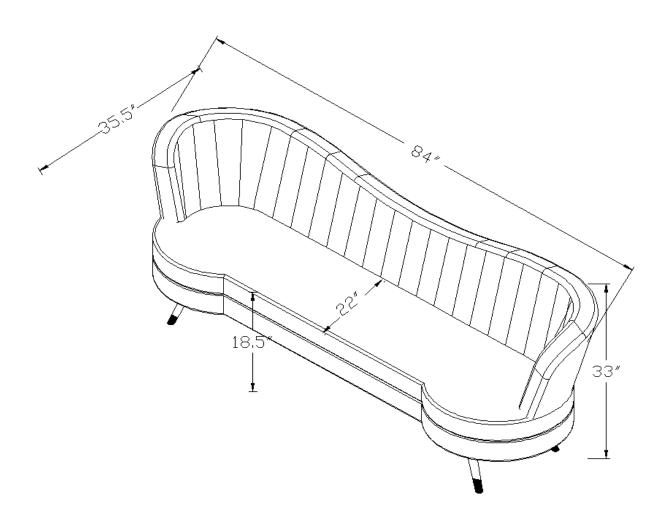

RUCTIONS**

#### **ASSEMBLY TIPS:**

1. Remove hardware from box and sort by size.

Please check to see that all hardware and parts are present prior to start of assembly.
 Please follow attached instructions in the same sequence as numbered to assure fast & easy assembly.

- 1. Don't attempt to repair or modify parts that are broken or defective. Please contact the store immediately.
- 2. This product is for home use only and not intended for commercial establishments.



ASSEMBLY TIME

30 MINUTES

#### PARTS IDENTIFICATION

Α Sofa



1PC

Leg



5PCS

### HARDWARE IDENTIFICATION

**BOLT** (M6X25MM)



20PCS

**ALLEN WRENCH** (4#)



1PCS

#### STEP 1



### STEP 2



PAGE 2 OF 3

COASTERFURNITURE.COM

## ITEM:506864

## COASTER® FINE FURNITURE

# ASSEMBLY INSTRUCTIONS PRODUCT DIMENSION



Note: Dimension tolerance ±5%