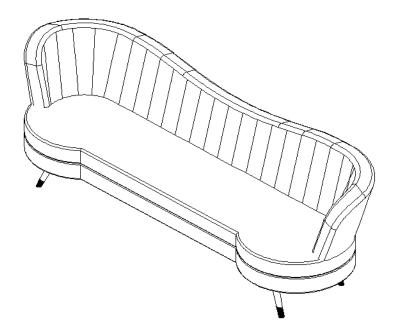

## ASSEMBLY INSTRUCTIONS COASTER FINE FURNITURE



Fine Furniture for every stage of life

506864 sofa

REVISION 0: 09/29/2020 PAGE 1 OF 3 COASTERFURNITURE.COM

### ITEM:506864

### **ASSEMBLY INSTRUCTIONS**

#### **ASSEMBLY TIPS:**

1. Remove hardware from box and sort by size.

Please check to see that all hardware and parts are present prior to start of assembly.
 Please follow attached instructions in the same sequence as numbered to assure fast & easy assembly.

- 1. Don't attempt to repair or modify parts that are broken or defective. Please contact the store immediately.
- 2. This product is for home use only and not intended for commercial establishments.



ASSEMBLY TIME

30 MINUTES

#### PARTS IDENTIFICATION

Α Sofa



1PC

Leg



5PCS

### HARDWARE IDENTIFICATION

**BOLT** (M6X25MM)



20PCS

**ALLEN WRENCH** (4#)



1PCS

###