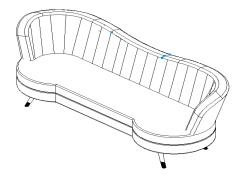

COASTER FINE FURNITURE



Fine Furniture for every stage of life

506865 Love Seat

### ITEM:506865

### **ASSEMBLY INSTRUCTIONS**

### **ASSEMBLY TIPS:**

1. Remove hardware from box and sort by size.

Please check to see that all hardware and parts are present prior to start of assembly.
Please follow attached instructions in the same sequence as numbered to assure fast & easy assembly.

- 1. Don't attempt to repair or modify parts that are broken or defective. Please contact the store immediately.
- 2. This product is for home use only and not intended for commercial establishments.



ASSEMBLY TIME

30 MINUTES

### PARTS IDENTIFICATION

Α Loveseat



1PC

В

Leg



4 PCS

### HARDWARE IDENTIFICATION

**BOLT** (M6X25MM)



16PCS

**ALLEN WRENCH** (4#)



1PCS

### STEP 1



### STEP 2



ITEM:506865



# ASSEMBLY INSTRUCTIONS PRODUCT DIMENSION



Note: Dimension tolerance ±5%