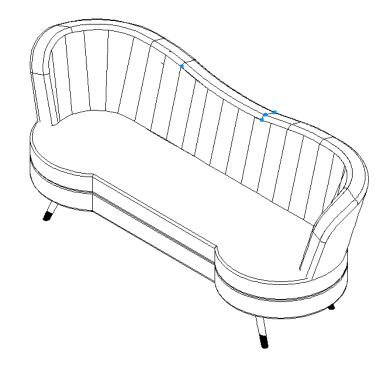

## ASSEMBLY INSTRUCTIONS COASTER FINE FURNITURE



Fine Furniture for every stage of life

506865 Love Seat

### ITEM:506865

### **ASSEMBLY INSTRUCTIONS**

### **ASSEMBLY TIPS:**

1. Remove hardware from box and sort by size.

Please check to see that all hardware and parts are present prior to start of assembly.
Please follow attached instructions in the same sequence as numbered to assure fast & easy assembly.

- 1. Don't attempt to repair or modify parts that are broken or defective. Please contact the store immediately.
- 2. This product is for home use only and not intended for commercial establishments.



ASSEMBLY TIME

30 MINUTES

### PARTS IDENTIFICATION

Α Loveseat



1PC

В

Leg



4 PCS

### HARDWARE IDENTIFICATION

**BOLT** (M6X25MM)



16PCS

**ALLEN WRENCH** (4#)



1PCS

### STEP 1



### STEP 2



ITEM:506865



# ASSEM