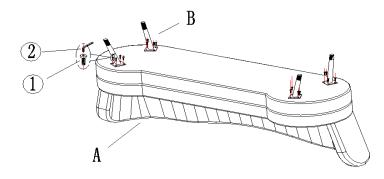

### PARTS IDENTIFICATION

Α Loveseat

1PC

В

Leg

4 PCS

### HARDWARE IDENTIFICATION

**BOLT** (M6X25MM)

16PCS

**ALLEN WRENCH** (4#)

1PCS

### STEP 1

### STEP 2

ITEM:506865