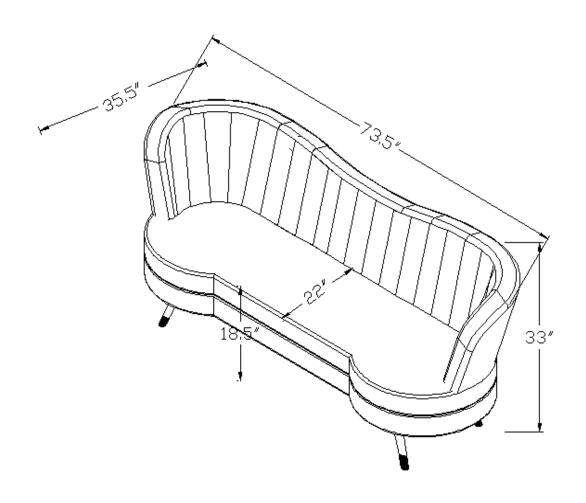

life

506865 Love Seat

### ITEM:506865

### **ASSEMBLY INSTRUCTIONS**

### **ASSEMBLY TIPS:**

1. Remove hardware from box and sort by size.

Please check to see that all hardware and parts are present prior to start of assembly.
Please follow attached instructions in the same sequence as numbered to assure fast & easy assembly.

- 1. Don't attempt to repair or modify parts that are broken or defective. Please contact the store immediately.
- 2. This product is for home use only and not intended for commercial establishments.



ASSEMBLY TIME

30 MINUTES

### PARTS IDENTIFICATION

Α Loveseat



1PC

В

Leg



4 PCS

### HARDWARE IDENTIFICATION

**BOLT** (M6X25MM)



16PCS

**ALLEN WRENCH** (4#)



1PCS

### STEP 1



### STEP 2



ITEM:506865



# ASSEMBLY INSTRUCTIONS PRODUCT DIMENSION



Note: Dimension tolerance ±5%