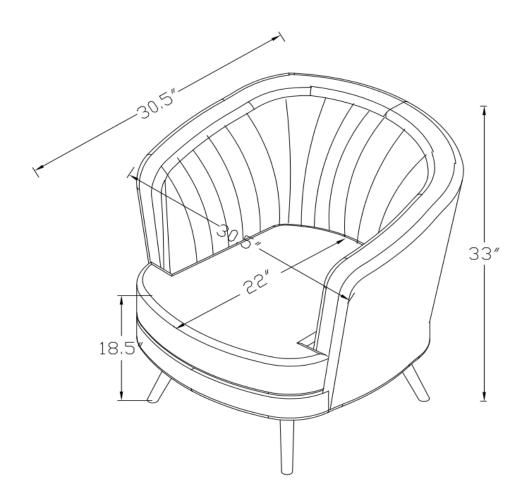

stage of life

506866 Chair

### ITEM:506866

### **ASSEMBLY INSTRUCTIONS**

### **ASSEMBLY TIPS:**

1. Remove hardware from box and sort by size.

Please check to see that all hardware and parts are present prior to start of assembly.
 Please follow attached instructions in the same sequence as numbered to assure fast & easy assembly.

- 1. Don't attempt to repair or modify parts that are broken or defective. Please contact the store immediately.
- 2. This product is for home use only and not intended for commercial establishments.



ASSEMBLY TIME

30 MINUTES

### PARTS IDENTIFICATION

Α Chair



1PC

Leg

4 PCS

### HARDWARE IDENTIFICATION

**BOLT** (M6X25MM)



16PCS

**ALLEN WRENCH** (4#)



1PCS

### STEP 1



### STEP 2



ITEM: 506866



# ASSEMBLY INSTRUCTIONS PRODUCT DIMENSION



Note: Dimension tolerance ±5%