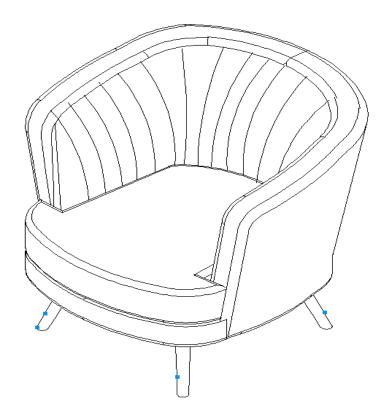

## ASSEMBLY INSTRUCTIONS COASTER FINE FURNITURE



Fine Furniture for every stage of life

506866 Chair

### ITEM:506866

### **ASSEMBLY INSTRUCTIONS**

### **ASSEMBLY TIPS:**

1. Remove hardware from box and sort by size.

Please check to see that all hardware and parts are present prior to start of assembly.
 Please follow attached instructions in the same sequence as numbered to assure fast & easy assembly.

- 1. Don't attempt to repair or modify parts that are broken or defective. Please contact the store immediately.
- 2. This product is for home use only and not intended for commercial establishments.



ASSEMBLY TIME

30 MINUTES

### PARTS IDENTIFICATION

Α Chair



1PC

Leg

4 PCS

### HARDWARE IDENTIFICATION

**BOLT** (M6X25MM)



16PCS

**ALLEN WRENCH** (4#)



1PCS

### STEP 1



### STEP 2



ITEM: 506866



# ASSEMBLY INSTRU