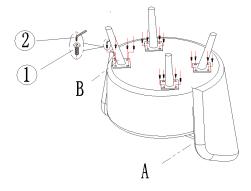

## ASSEMBLY INSTRUCTIONS COASTER FINE FURNITURE



Fine Furniture for every stage of life

506866 Chair

### ITEM:506866

### **ASSEMBLY INSTRUCTIONS**

### **ASSEMBLY TIPS:**

1. Remove hardware from box and sort by size.

Please check to see that all hardware and parts are present prior to start of assembly.
 Please follow attached instructions in the same sequence as numbered to assure fast & easy assembly.

- 1. Don't attempt to repair or modify parts that are broken or defective. Please contact the store immediately.
- 2. This product is for home use only and not intended for commercial establishments.



ASSEMBLY TIME

30 MINUTES

### PARTS IDENTIFICATION

Α Chair



1PC

Leg

4 PCS

### HARDWARE IDENTIFICATION

**BOLT** (M6X25MM)



16PCS

**ALLEN WRENCH** (4#)



1PCS

### STEP 1



### STEP 2



ITEM: 506866



# ASSEMBLY INSTRUCTIONS PRODUCT DIMENSION



Note: Dimension tolerance ±5%