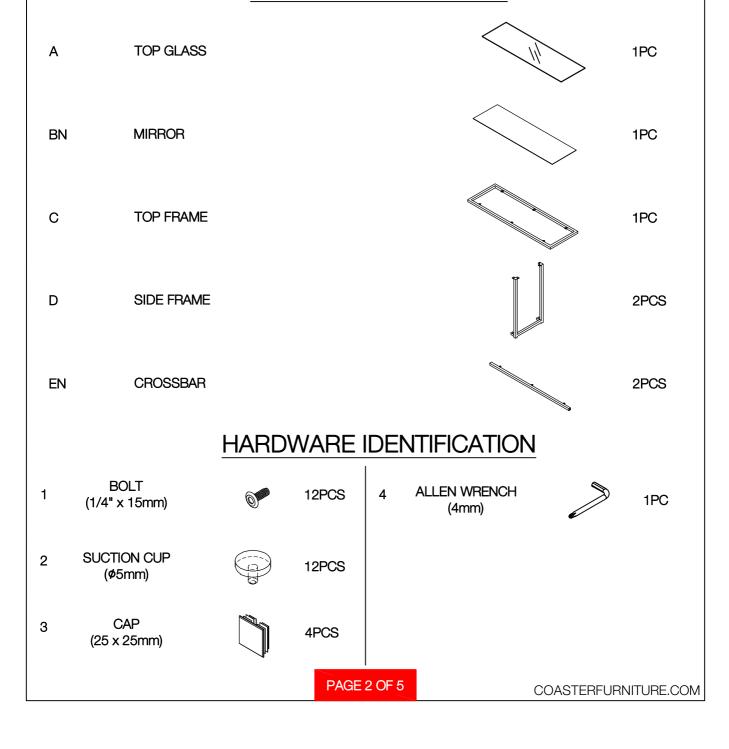

Y INSTRUCTIONS COASTER FINE FURNITURE



Fine Furniture for every stage of life

## 705239 SOFA TABLE

REVISION 0 : 02/08/2018 REVISION 1 : 07/01/2020 REVISION 2 : 07/20/2021

PAGE 1 OF 5

COASTERFURNITURE.COM

# ITEM:705239 ASSEMBLY INSTRUCTIONS



#### **ASSEMBLY TIPS:**

- 1. Remove hardware from box and sort by size.
- 2. Please check to see that all hardware and parts are present prior to start of assembly.
- 3. Please follow attached instructions in the same sequence as numbered to assure fast & easy assembly.



#### **WARNING!**

- 1. Don't attempt to repair or modify parts that are broken or defective. Please contact the store immediately.
- 2. This product is for home use only and not intended for commercial establishments.



ASSEMBLY TIME 40 MINUTES

#### PARTS IDENTIFICATION



### ITEM:705239

## **ASSEMBLY INSTRUCTIONS**



STEP 1

Do not tighten until each step is completed or instructed.



#### STEP 2



PAGE 3 OF 5

COASTERFURNITURE.COM

# ITEM:705239 ASSEMBLY INSTRUCTIONS STEP 3





## STEP 4 COMPLETE





# ITEM:705239 ASSEMBLY INSTRUCTIONS



Product Size: 1200 X 400 X 762 H (MM)

Product Size: 47.25" X 15.75" X 30"



Note: Dimension tolerance ±5%