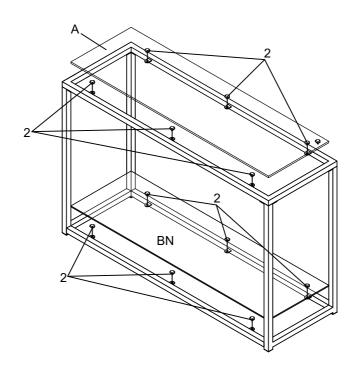

:705239 ASSEMBLY INSTRUCTIONS



#### **ASSEMBLY TIPS:**

- 1. Remove hardware from box and sort by size.
- 2. Please check to see that all hardware and parts are present prior to start of assembly.
- 3. Please follow attached instructions in the same sequence as numbered to assure fast & easy assembly.



#### **WARNING!**

- 1. Don't attempt to repair or modify parts that are broken or defective. Please contact the store immediately.
- 2. This product is for home use only and not intended for commercial establishments.



ASSEMBLY TIME 40 MINUTES

#### PARTS IDENTIFICATION



### ITEM:705239

## **ASSEMBLY INSTRUCTIONS**



STEP 1

Do not tighten until each step is completed or instructed.



#### STEP 2



PAGE 3 OF 5

COASTERFURNITURE.COM

# ITEM:705239 ASSEMBLY INSTRUCTIONS STEP 3





## STEP 4 COMPLETE





# ITEM:705239 ASSEMBLY INSTRUCTIONS



Product Size: 1200 X 400 X 762 H (MM)

Product Size: 47.25" X 15.75" X 30"



Note: Dimension tolerance ±5%