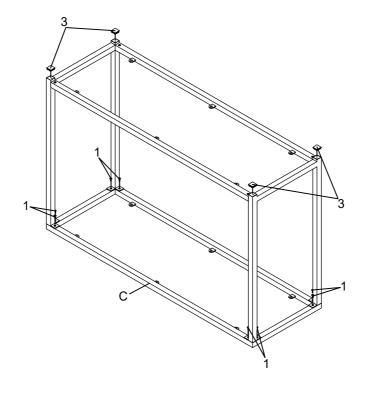

N 1 : 07/01/2020 REVISION 2 : 07/20/2021

PAGE 1 OF 5

COASTERFURNITURE.COM

# ITEM:705239 ASSEMBLY INSTRUCTIONS



#### **ASSEMBLY TIPS:**

- 1. Remove hardware from box and sort by size.
- 2. Please check to see that all hardware and parts are present prior to start of assembly.
- 3. Please follow attached instructions in the same sequence as numbered to assure fast & easy assembly.



#### **WARNING!**

- 1. Don't attempt to repair or modify parts that are broken or defective. Please contact the store immediately.
- 2. This product is for home use only and not intended for commercial establishments.



ASSEMBLY TIME 40 MINUTES

#### PARTS IDENTIFICATION



### ITEM:705239

## **ASSEMBLY INSTRUCTIONS**



STEP 1

Do not tighten until each step is completed or instructed.



#### STEP 2



PAGE 3 OF 5

COASTERFURNITURE.COM

# ITEM:705239 ASSEMBLY INSTRUCTIONS STEP 3





## STEP 4 COMPLETE





# ITEM:705239 ASSEMBLY INSTRUCTIONS



Product Size: 1200 X 400 X 762 H (MM)

Product Size: 47.25" X 15.75" X 30"



Note: Dimension tolerance ±5%