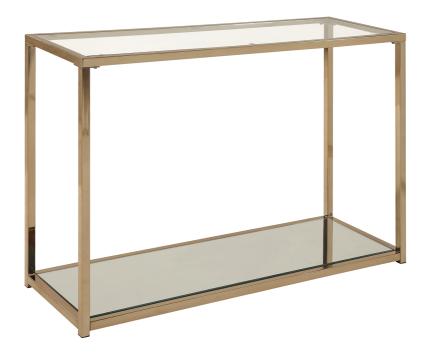

## ASSEMBLY INSTRUCTIONS COASTER FINE FURNITURE



Fine Furniture for every stage of life

## 705239 SOFA TABLE

REVISION 0 : 02/08/2018 REVISION 1 : 07/01/2020 REVISION 2 : 07/20/2021

PAGE 1 OF 5

COASTERFURNITURE.COM

# ITEM:705239 ASSEMBLY INSTRUCTIONS



#### **ASSEMBLY TIPS:**

- 1. Remove hardware from box and sort by size.
- 2. Please check to see that all hardware and parts are present prior to start of assembly.
- 3. Please follow attached instructions in the same sequence as numbered to assure fast & easy assembly.



#### **WARNING!**

- 1. Don't attempt to repair or modify parts that are broken or defective. Please contact the store immediately.
- 2. This product is for home use only and not intended for commercial establishments.



ASSEMBLY TIME 40 MINUTES

#### PARTS IDENTIFICATION



### ITEM:705239

## **ASSEMBLY INSTRU