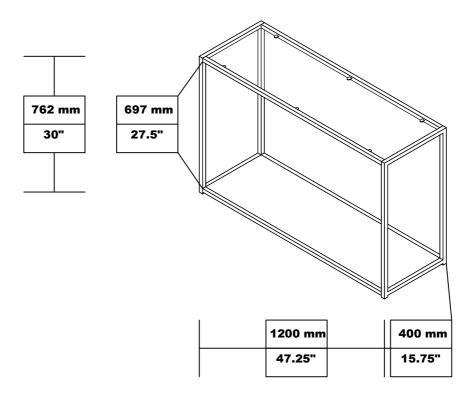

# ITEM:705239 ASSEMBLY INSTRUCTIONS

Product Size: 1200 X 400 X 762 H (MM)

Product Size: 47.25" X 15.75" X 30"

Note: Dimension tolerance ±5%