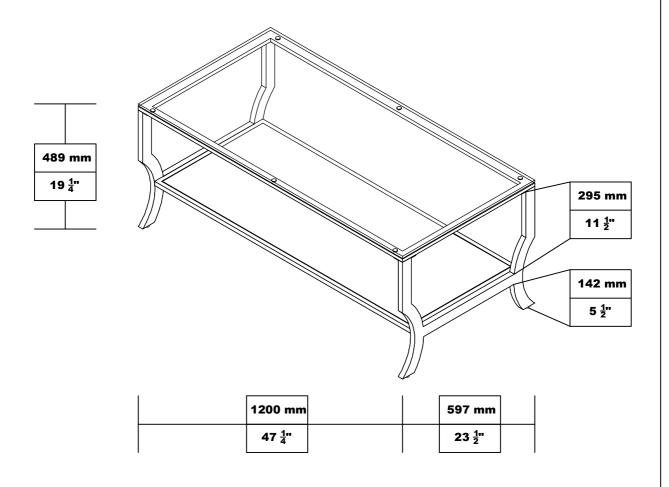

### STEP 4 COMPLETE

Product Size: 1200 X 597 X 489 H (MM)

Product Size :  $47\frac{1}{4}$ " X  $23\frac{1}{2}$ " X  $19\frac{1}{4}$ "