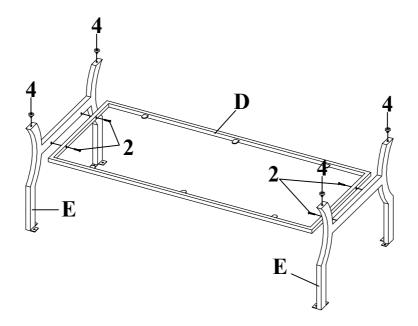

STEP 1

Do not tighten until each step is completed or instructed.

#### STEP 2

PAGE 3 OF 5

COASTERFURNITURE.COM

STEP 3