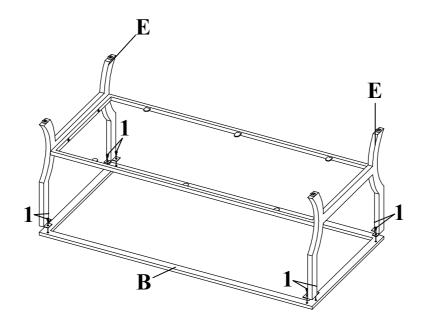

|   | 2PCS |
| HARDWARE IDENTIFICATION          |                                |               |       |   |                              |   |      |
| 1                                | SHORT BOLT<br>(1/4" x 12mm SR) | <b>©</b>      | 8PCS  | 4 | LEVELER<br>(1/4" x 12mm BLK) |   | 4PCS |
| 2                                | LONG BOLT<br>(1/4" x 28mm SR)  | (a) Tarantana | 4PCS  | 5 | ALLEN WRENCH<br>(4mm)        |   | 1PC  |
| 3                                | SUCTION CUP<br>(ø12mm)         |               | 12PCS |   |                              |   |      |
| PAGE 2 OF 5 COASTERFURNITURE.COM |                                |               |       |   |                              |   |      |



STEP 1

Do not tighten until each step is completed or instructed.



#### STEP 2



PAGE 3 OF 5

COASTERFURNITURE.COM



STEP 3



### STEP 4 COMPLETE





Product Size: 1200 X 597 X 489 H (MM)

Product Size :  $47\frac{1}{4}$ " X  $23\frac{1}{2}$ " X  $19\frac{1}{4}$ "