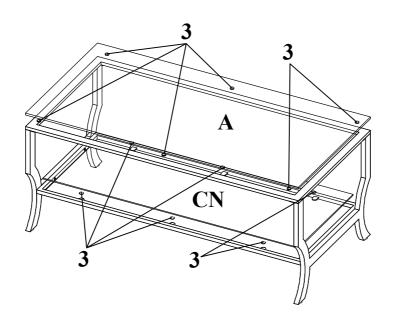

### STEP 4 COMPLETE

Product Size: 1200 X 597 X 489 H (MM)

Product Size :  $47\frac{1}{4}$ " X  $23\frac{1}{2}$ " X  $19\frac{1}{4}$ "