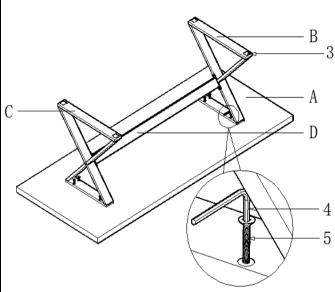

r modify parts that are broken or defective. Please contact the store immediately.
- 2. This product is for home use only and not intended for commercial establishments.



ASSEMBLY TIME

10 MINUTES

### HARDWARE IDENTIFICATION

#### Z-B2 (BOX 2) - HARDWARE PACK IS LOCATED IN 191991 (B2)

| 1 | ALLEN KEY<br>(4MM)     |   | 1PC  |
|---|------------------------|---|------|
| 2 | ALLEN SCREW<br>(M6*20) | 9 | 4PCS |
| 3 | RUBBER MAT<br>(38*38)  |   | 4PCS |
| 4 | ALLEN KEY<br>(5MM)     |   | 1PCS |
| 5 | ALLEN SCREW<br>(M8*50) | 9 | 8PCS |

#### **HARDWARE PACK IS LOCATED IN 191991 (B2)**

#### NOTE:

Phillips head screw driver is required in the assembly process; however, manufacturer does not provide this item.

# ITEM: 191991

# COASTER

## **ASSEMBLY INSTRUCTIONS**

## STEP 1



# STEP 2



# STEP 3 COMPLETE





COASTERFURNITURE.COM

PAGE 4 OF 5

# IТЕМ:**191991**