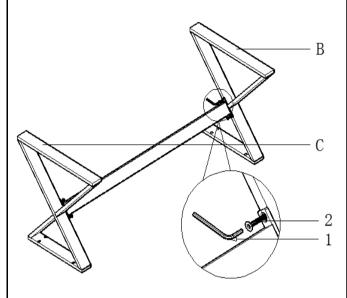

to repair or modify parts that are broken or defective. Please contact the store immediately.
- 2. This product is for home use only and not intended for commercial establishments.



ASSEMBLY TIME

10 MINUTES

### HARDWARE IDENTIFICATION

#### Z-B2 (BOX 2) - HARDWARE PACK IS LOCATED IN 191991 (B2)

| 1 | ALLEN KEY<br>(4MM)     |   | 1PC  |
|---|------------------------|---|------|
| 2 | ALLEN SCREW<br>(M6*20) | 9 | 4PCS |
| 3 | RUBBER MAT<br>(38*38)  |   | 4PCS |
| 4 | ALLEN KEY<br>(5MM)     |   | 1PCS |
| 5 | ALLEN SCREW<br>(M8*50) | 9 | 8PCS |

#### **HARDWARE PACK IS LOCATED IN 191991 (B2)**

#### NOTE:

Phillips head screw driver is required in the assembly process; however, manufacturer does not provide this item.

# ITEM: 191991

# COASTER

## **ASSEMBLY INSTRUCTIONS**

## STEP 1



# STEP 2



# STEP 3 COMPLETE





COASTERFURNITURE.COM

PAGE 4 OF 5

# IТЕМ:**191991**