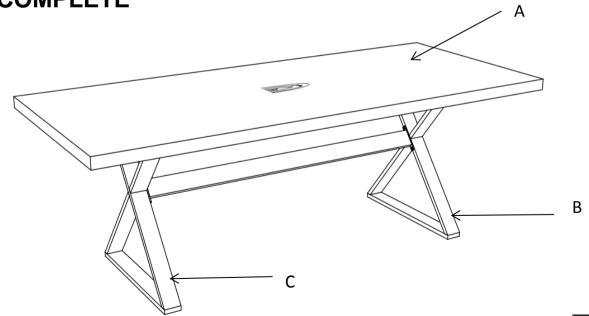

re broken or defective. Please contact the store immediately.
- 2. This product is for home use only and not intended for commercial establishments.



ASSEMBLY TIME

10 MINUTES

### HARDWARE IDENTIFICATION

#### Z-B2 (BOX 2) - HARDWARE PACK IS LOCATED IN 191991 (B2)

| 1 | ALLEN KEY<br>(4MM)     |   | 1PC  |
|---|------------------------|---|------|
| 2 | ALLEN SCREW<br>(M6*20) | 9 | 4PCS |
| 3 | RUBBER MAT<br>(38*38)  |   | 4PCS |
| 4 | ALLEN KEY<br>(5MM)     |   | 1PCS |
| 5 | ALLEN SCREW<br>(M8*50) | 9 | 8PCS |

#### **HARDWARE PACK IS LOCATED IN 191991 (B2)**

#### NOTE:

Phillips head screw driver is required in the assembly process; however, manufacturer does not provide this item.

# ITEM: 191991

# COASTER

## **ASSEMBLY INSTRUCTIONS**

## STEP 1



# STEP 2



# STEP 3 COMPLETE





COASTERFURNITURE.COM

PAGE 4 OF 5

# IТЕМ:**191991**