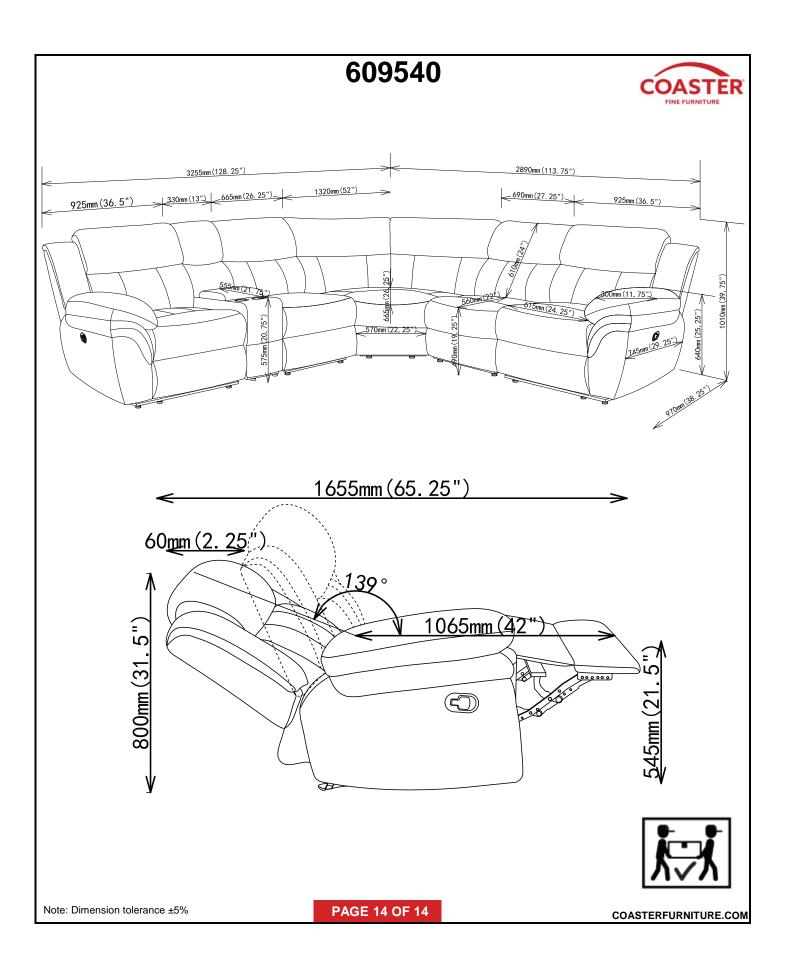

ial establishment.



ASSEMBLY TIME

2 MINUTES

# PARTS IDENTIFICATION





A BACK





1PC



1PC

## ITEM : 609540AR

ASSEMBLY INSTRUCTIONS



#### STEP 1



## ITEM : 609540RR

**ASSEMBLY INSTRUCTIONS** 



#### ASSEMBLY TIPS:

1.Remove hardware from box and sort by size.

2.Please check to see that all hardware and parts are present prior to start of assembly.

3.Please follow attached instruction in the same sequence as numbered to assure fast & easy assembly.



WARNING!

Don't attempt to repair or modify parts that are broken or defective. Please contact the store immediately.
This product is for home use only and not intended for commercial establishment.



ASSEMBLY TIME

**5 MINUTES** 

# PARTS IDENTIFICATION





A BACK

- B BASE
- C RIGHT EAR

1PC

1PC

COASTERFURNITURE.COM