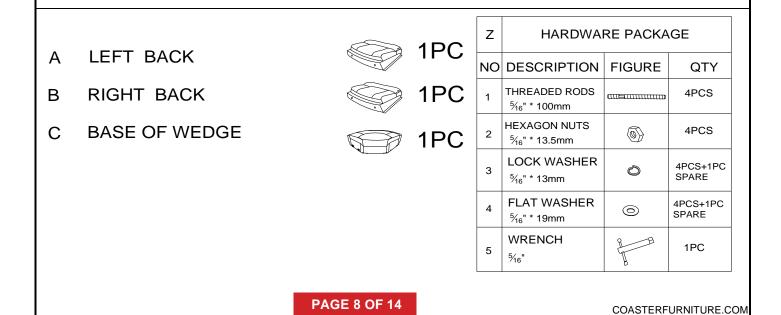

## ITEM : 609540WDG

ASSEMBLY INSTRUCTIONS

1.Remove hardware from box and sort by size.

2.Please check to see that all hardware and parts are present prior to start of assembly.

3.Please follow attached instruction in the same sequence as numbered to assure fast & easy assembly.

**PARTS IDENTIFICATION** 

WARNING!

Don't attempt to repair or modify parts that are broken or defective. Please contact the store immediately.
This product is for home use only and not intended for commercial establishment.

ASSEMBLY TIME

5 MINUTES

# (A) (B)

(C)

## ITEM : 609540WDG