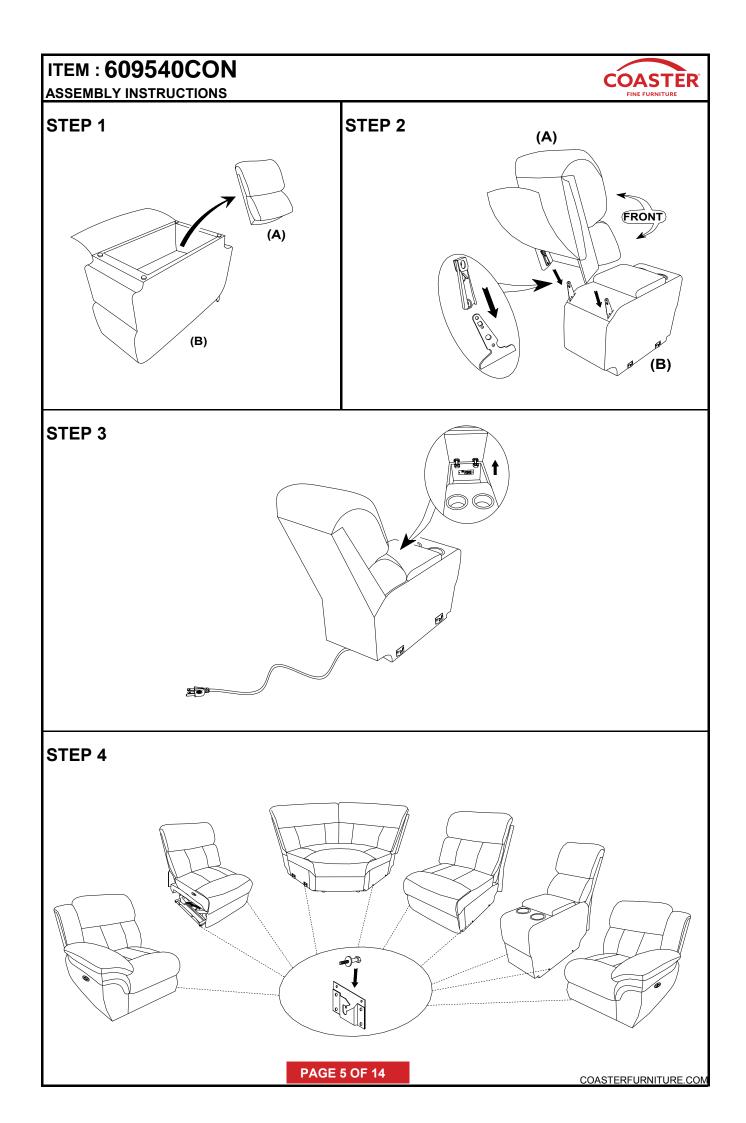

## ITEM : 609540CON

**ASSEMBLY INSTRUCTIONS** 

1.Remove hardware from box and sort by size.

2.Please check to see that all hardware and parts are present prior to start of assembly.

3.Please follow attached instruction in the same sequence as numbered to assure fast & easy assembly.

WARNING!

Don't attempt to repair or modify parts that are broken or defective. Please contact the store immediately.
This product is for home use only and not intended for commercial establishment.