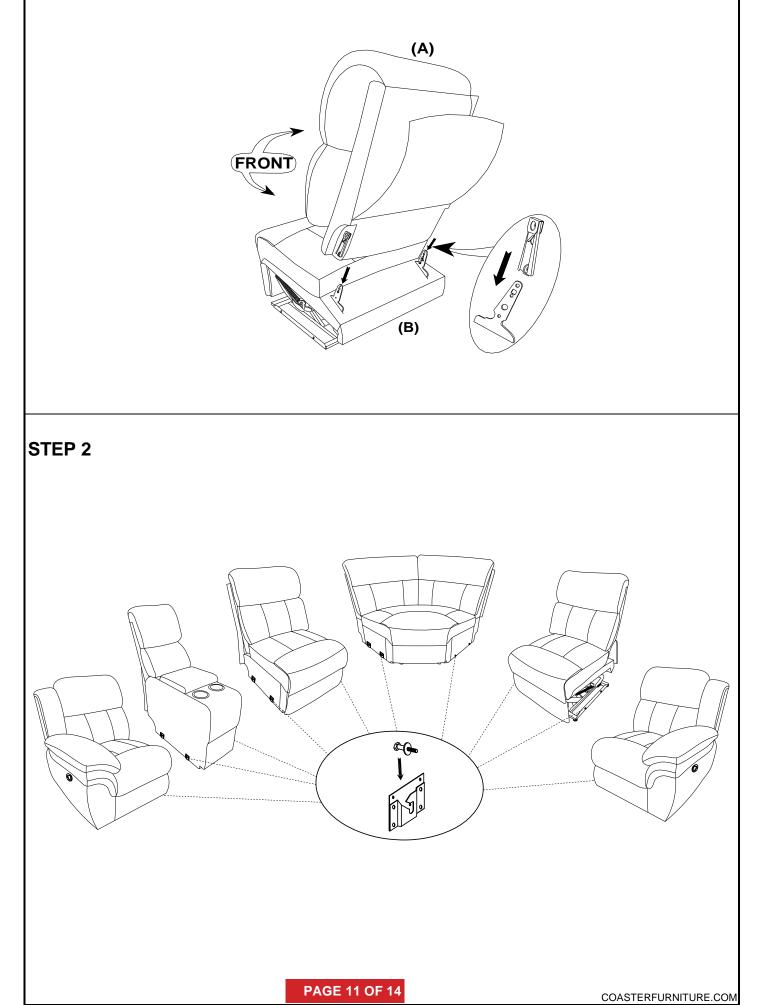

duct is for home use only and not intended for commercial establishment.



ASSEMBLY TIME

5 MINUTES

# (A) (B)

(C)







## ITEM : 609540WDG





## ITEM : 609540AR



ASSEMBLY INSTRUCTIONS

#### ASSEMBLY TIPS:

1.Remove hardware from box and sort by size.

2.Please check to see that all hardware and parts are present prior to start of assembly.

3.Please follow attached instruction in the same sequence as numbered to assure fast & easy assembly.



#### WARNING!

Don't attempt to repair or modify parts that are broken or defective. Please contact the store immediately.
This product is for home use only and not intended for commercial establishment.



ASSEMBLY TIME

2 MINUTES

# PARTS IDENTIFICATION





A BACK





1PC



1PC

## ITEM : 609540AR

ASSEMBLY INSTRUCTIONS



#### STEP 1



## ITEM : 609540RR

**ASSEMBLY INSTRUCTIONS** 



#### ASSEMBLY TIPS:

1.Remove hardware from box and sort by size.

2.Please check to see that all hardware and parts are present prior to start of assembly.

3.Please follow attached instruction in the same sequence as numbered to assure fast & easy assembly.



WARNING!

Don't attempt to repair or modify parts that are broken or defective. Please contact the store immediately.
This product is for home use only and not intended for commercial establishment.



ASSEMBLY TIME

**5 MINUTES** 

# PARTS IDENTIFICATION





A BACK

- B BASE
- C RIGHT EAR

1PC

1PC

COASTERFURNITURE.COM