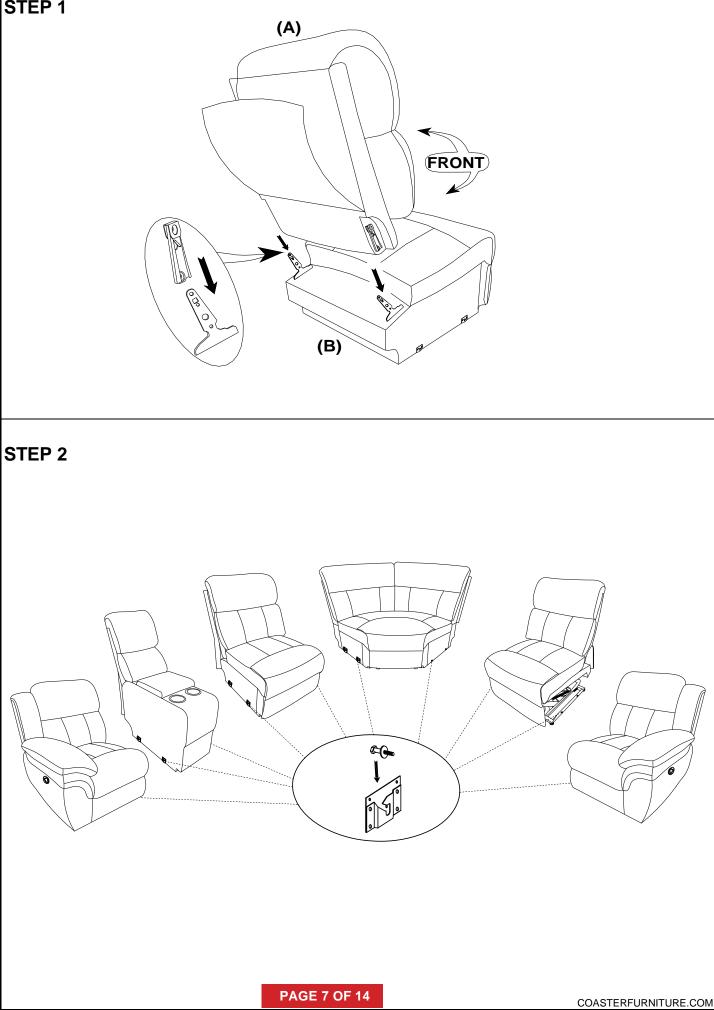

e store immediately.
This product is for home use only and not intended for commercial establishment.





### ITEM : 609540AC



#### ASSEMBLY INSTRUCTIONS

#### ASSEMBLY TIPS:

1.Remove hardware from box and sort by size.

2.Please check to see that all hardware and parts are present prior to start of assembly.

3.Please follow attached instruction in the same sequence as numbered to assure fast & easy assembly.



#### WARNING!

Don't attempt to repair or modify parts that are broken or defective. Please contact the store immediately.
This product is for home use only and not intended for commercial establishment.



| ASSEMBLY TIME |
|---------------|
|---------------|

2 MINUTES

# PARTS IDENTIFICATION



A BACK





1PC

1PC

## ITEM : 609540AC

ASSEMBLY INSTRUCTIONS



#### STEP 1



## ITEM : 609540WDG

ASSEMBLY INSTRUCTIONS



1.Remove hardware from box and sort by size.

2.Please check to see that all hardware and parts are present prior to start of assembly.

3.Please follow attached instruction in the same sequence as numbered to assure fast & easy assembly.

**PARTS IDENTIFICATION** 



WARNING!

Don't attempt to repair or modify parts that are broken or defective. Please contact the store immediately.
This product is for home use only and not intended for commercial establishment.



ASSEMBLY TIME

5 MINUTES

# (A) (B)

(C)







## ITEM : 609540WDG





## ITEM : 609540AR



ASSEMBLY INSTRUCTIONS

#### ASSEMBLY TIPS:

1.Remove hardware from box and sort by size.

2.Please check to see that all hardware and parts are present prior to start of assembly.

3.Ple