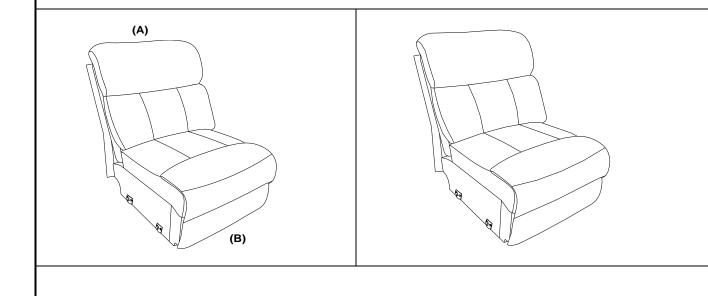

# PARTS IDENTIFICATION

A BACK

1PC

1PC

## ITEM : 609540AC

ASSEMBLY INSTRUCTIONS