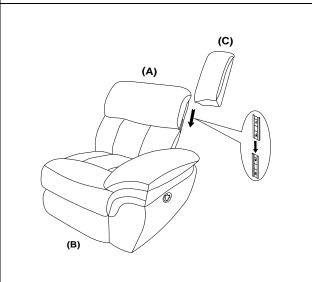

## ITEM : 609540RR

**ASSEMBLY INSTRUCTIONS** 

# PARTS IDENTIFICATION

A BACK

- B BASE
- C RIGHT EAR

1PC

1PC

COASTERFURNITURE.COM