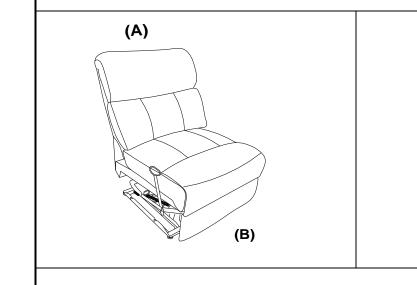

## ITEM : 609540AR

ASSEMBLY INSTRUCTIONS

#### ASSEMBLY TIPS:

1.Remove hardware from box and sort by size.

2.Please check to see that all hardware and parts are present prior to start of assembly.

3.Please follow attached instruction in the same sequence as numbered to assure fast & easy assembly.

#### WARNING!

Don't attempt to repair or modify parts that are broken or defective. Please contact the store immediately.
This product is for home use only and not intended for commercial establishment.

ASSEMBLY TIME

2 MINUTES

# PARTS IDENTIFICATION

A BACK

1PC

1PC

#### STEP 1