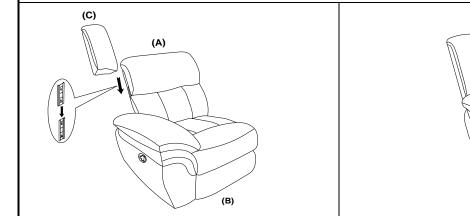

# PARTS IDENTIFICATION

A BACK

1PC

1PC

## ITEM : 609540AR

ASSEMBLY INSTRUCTIONS

#### STEP 1