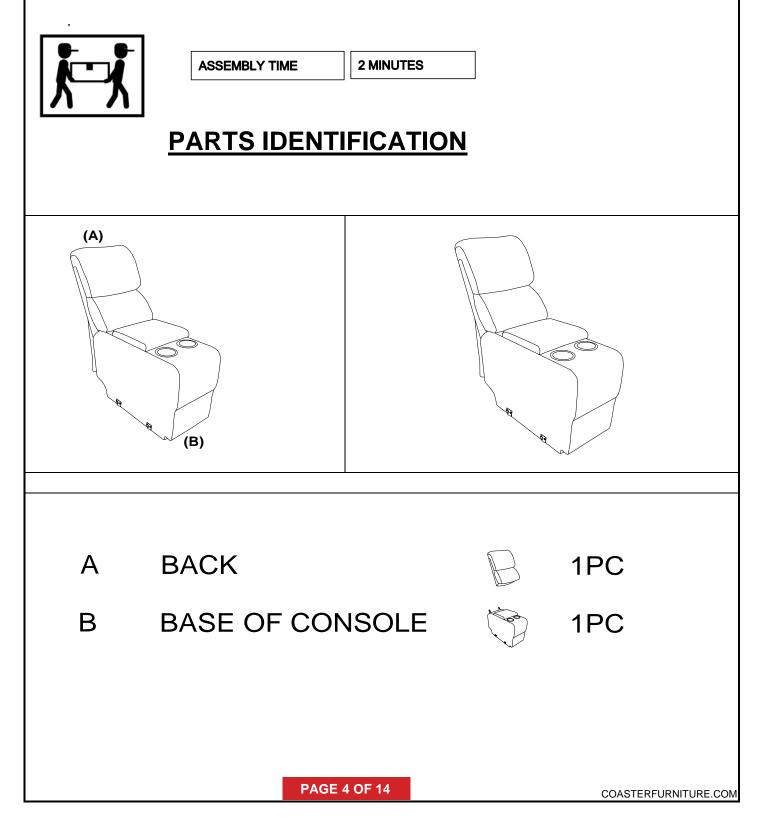

# PARTS IDENTIFICATION

A BACK

1PC

1PC

## ITEM : 609540AC

ASSEMBLY INSTRUCTIONS