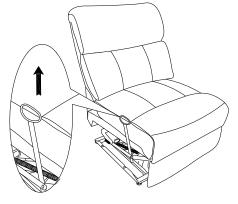

y parts that are broken or defective. Please contact the store immediately.
This product is for home use only and not intended for commercial establishment.



ASSEMBLY TIME

5 MINUTES

# (A) (B)

(C)







## ITEM : 609540WDG





## ITEM : 609540AR



ASSEMBLY INSTRUCTIONS

#### ASSEMBLY TIPS:

1.Remove hardware from box and sort by size.

2.Please check to see that all hardware and parts are present prior to start of assembly.

3.Please follow attached instruction in the same sequence as numbered to assure fast & easy assembly.



#### WARNING!

Don't attempt to repair or modify parts that are broken or defective. Please contact the store immediately.
This product is for home use only and not intended for commercial establishment.



ASSEMBLY TIME

2 MINUTES

# PARTS IDENTIFICATION





A BACK





1PC



1PC

## ITEM : 609540AR

ASSEMBLY INSTRUCTIONS



#### STEP 1



## ITEM : 609540RR

**ASSEMBLY INSTRUCTIONS** 



#### ASSEMBLY TIPS:

1.Remove hardware from box and sort by size.

2.Please check to see that all hardware and parts are present prior to start of assembly.

3.Please follow attached instruction in the same sequence as numbered to assure fast & easy assembly.



WARNING!

Don't attempt to repair or modify parts that are broken or defective. Please contact the store immediately.
This product is for home use only and not intended for commercial establishment.



ASSEMBLY TIME

**5 MINUTES** 

# PARTS IDENTIFICATION





A BACK

- B BASE
- C RIGHT EAR

1PC

1PC

COASTERFURNITURE.COM