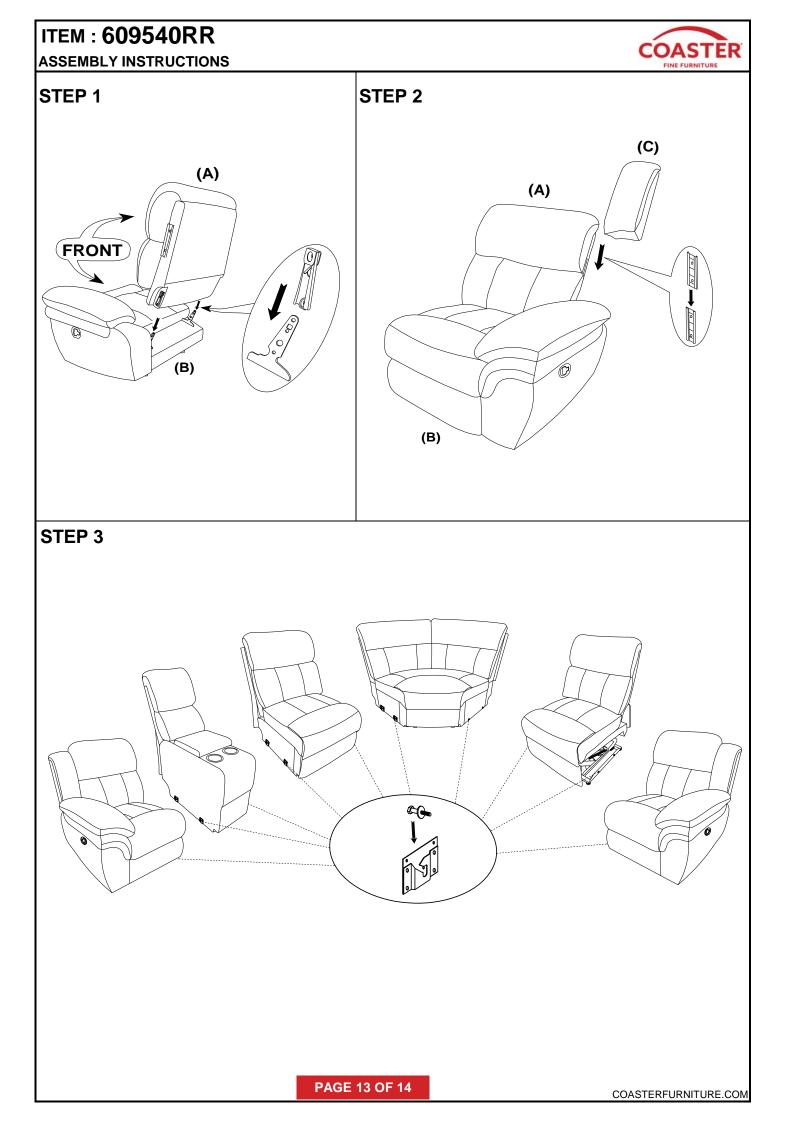

## ITEM : 609540RR

**ASSEMBLY INSTRUCTIONS** 

# PARTS IDENTIFICATION

A BACK

- B BASE
- C RIGHT EAR

1PC

1PC

COASTERFURNITURE.COM