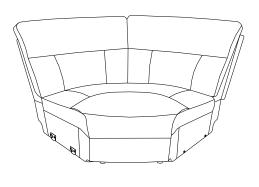

## ITEM : 609540WDG

ASSEMBLY INSTRUCTIONS

1.Remove hardware from box and sort by size.

2.Please check to see that all hardware and parts are present prior to start of assembly.

3.Please follow attached instruction in the same sequence as numbered to assure fast & easy assembly.

**PARTS IDENTIFICATION** 

WARNING!

Don't attempt to repair or modify parts that are broken or defective. Please contact the store immediately.
This product is for home use only and not intended for commercial establishment.

ASSEMBLY TIME

5 MINUTES

# (A) (B)

(C)

## ITEM : 609540WDG