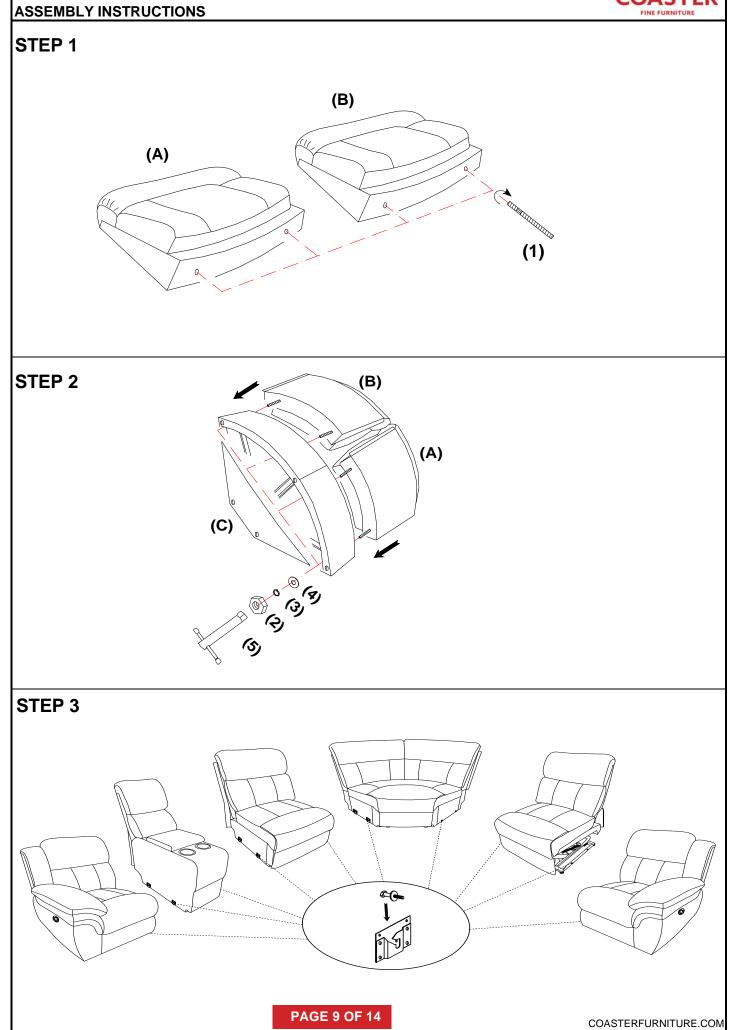

## ITEM : 609540WDG

ASSEMBLY INSTRUCTIONS

1.Remove hardware from box and sort by size.

2.Please check to see that all hardware and parts are present prior to start of assembly.

3.Please follow attached instruction in the same sequence as numbered to assure fast & easy assembly.

**PARTS IDENTIFICATION** 

WARNING!

Don't attempt to repair or modify parts that are broken or defective. Please contact the store immediately.
This product is for home use only and not intended for commercial establishment.

ASSEMBLY TIME

5 MINUTES

# (A) (B)

(C)

## ITEM : 609540WDG