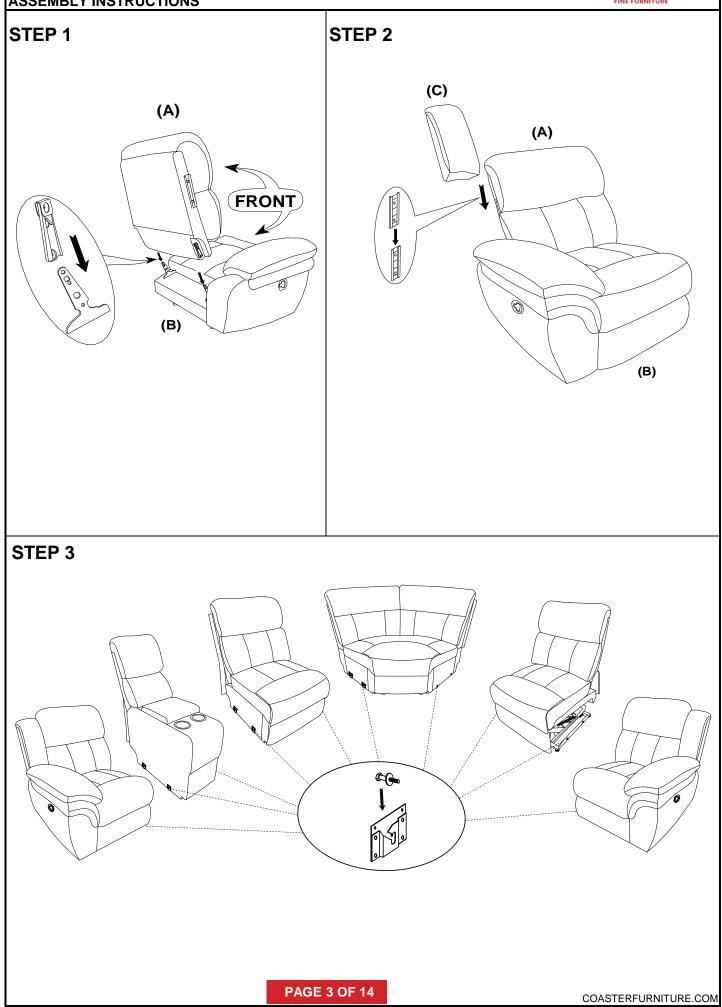

## ITEM : 609540LR

**ASSEMBLY INSTRUCTIONS** 

#### **ASSEMBLY TIPS:**

1.Remove hardware from box and sort by size.

WARNING!

2.Please check to see that all hardware and parts are present prior to start of assembly.

3.Please follow attached instruction in the same sequence as numbered to assure fast & easy assembly.

1.Don't attempt to repair or modify parts that are broken or defective. Please contact the store immediately. 2.This product is for home use only and not intended for commercial establishment.

ASSEMBLY TIME