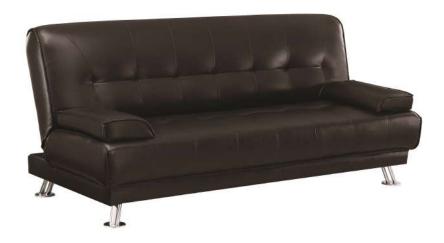

# ASSEMBLY INSTRUCTIONS COASTER FINE FURNITURE



Fine Furniture for every stage of life

300148 *Sofa Bed* 

REVISION 0 : 10/16/2019 REVISION 1 : 10/10/2021

PAGE 1 OF 4

COASTERFURNITURE.COM

#### **ASSEMBLY INSTRUCTIONS**



#### **ASSEMBLY TIPS:**

- 1. Remove hardware from box and sort by size.
- 2. Please check to see that all hardware and parts are present prior to start of assembly.
- 3. Please follow attached instructions in the same sequence as numbered to assure fast & easy assembly.



#### **WARNING!**

- 1. Don't attempt to repair or modify parts that are broken or defective. Please contact the store immediately.
- 2. This product is for home use only and not intended for commercial establishments.



ASSEMBLY TIME

15 MINUTES

## PARTS IDENTIFICATION

AV SOFA BED

BV LEG

4PCS

CV PILLOW

2PCS

#### HARDWARE IDENTIFICATIO