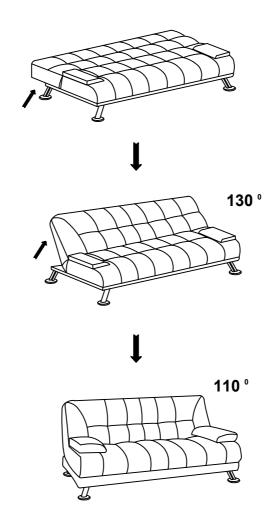

d instructions in the same sequence as numbered to assure fast & easy assembly.



#### **WARNING!**

- 1. Don't attempt to repair or modify parts that are broken or defective. Please contact the store immediately.
- 2. This product is for home use only and not intended for commercial establishments.



ASSEMBLY TIME

15 MINUTES

## PARTS IDENTIFICATION

AV SOFA BED

BV LEG

4PCS

CV PILLOW

2PCS

#### HARDWARE IDENTIFICATION

| 1 | BOLT<br>(Ø 5/16 "X 32mm - RBW) | 8PCS |
|---|--------------------------------|------|
| 2 | ALLEN WRENCH<br>(5mm - RBW)    | 1PC  |
| 3 | LOCK WASHER<br>(Ø 5/16 "-RBW)  | 8PCS |
| 4 | FLAT WASHER<br>(Ø 5/16 "- RBW) | 8PCS |

### **ASSEMBLY INSTRUCTIONS**



## STEP 1



## STEP 2



PAGE 3 OF 4

COASTERFURNITURE.COM

### **ASSEMBLY INSTRUCTIONS**



## STEP 3



# STEP 4 COMPLETE











**NOTE:** Dimension tolerance ±5%