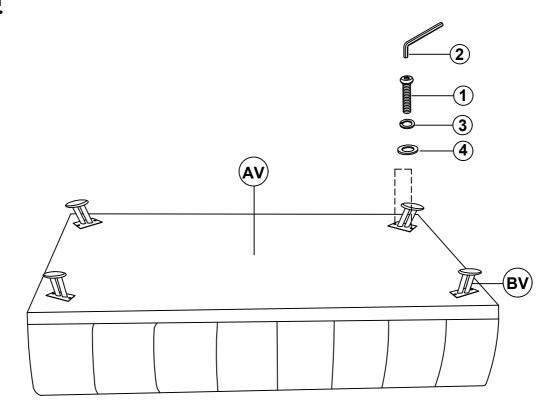

## PARTS IDENTIFICATION

AV SOFA BED

BV LEG

4PCS

CV PILLOW

2PCS

#### HARDWARE IDENTIFICATION

| 1 | BOLT<br>(Ø 5/16 "X 32mm - RBW) | 8PCS |
|---|--------------------------------|------|
| 2 | ALLEN WRENCH<br>(5mm - RBW)    | 1PC  |
| 3 | LOCK WASHER<br>(Ø 5/16 "-RBW)  | 8PCS |
| 4 | FLAT WASHER<br>(Ø 5/16 "- RBW) | 8PCS |

## STEP 1