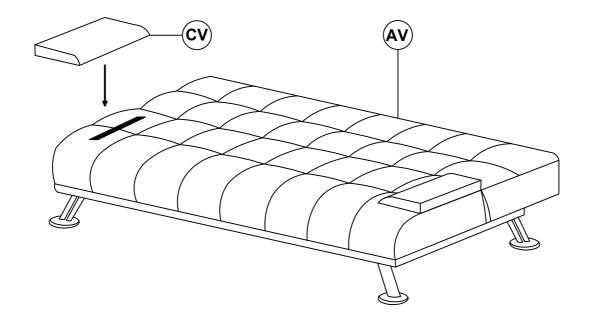

## PARTS IDENTIFICATION

AV SOFA BED

BV LEG

4PCS

CV PILLOW

2PCS

## STEP 2

PAGE 3 OF 4

COASTERFURNITURE.COM