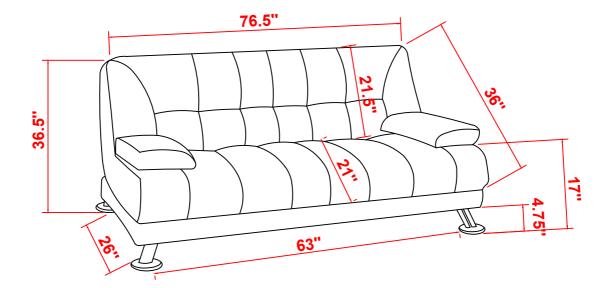

sequence as numbered to assure fast & easy assembly.



#### **WARNING!**

- 1. Don't attempt to repair or modify parts that are broken or defective. Please contact the store immediately.
- 2. This product is for home use only and not intended for commercial establishments.



ASSEMBLY TIME

15 MINUTES

## PARTS IDENTIFICATION

AV SOFA BED

BV LEG

4PCS

CV PILLOW

2PCS

#### HARDWARE IDENTIFICATION

| 1 | BOLT<br>(Ø 5/16 "X 32mm - RBW) | 8PCS |
|---|--------------------------------|------|
| 2 | ALLEN WRENCH<br>(5mm - RBW)    | 1PC  |
| 3 | LOCK WASHER<br>(Ø 5/16 "-RBW)  | 8PCS |
| 4 | FLAT WASHER<br>(Ø 5/16 "- RBW) | 8PCS |

### **ASSEMBLY INSTRUCTIONS**



## STEP 1



## STEP 2



PAGE 3 OF 4

COASTERFURNITURE.COM

### **ASSEMBLY INSTRUCTIONS**



## STEP 3



# STEP 4 COMPLETE











**NOTE:** Dimension tolerance ±5%