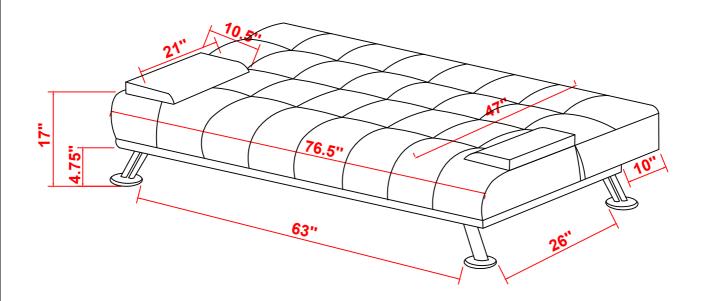

quence as numbered to assure fast & easy assembly.



#### **WARNING!**

- 1. Don't attempt to repair or modify parts that are broken or defective. Please contact the store immediately.
- 2. This product is for home use only and not intended for commercial establishments.



ASSEMBLY TIME

15 MINUTES

## PARTS IDENTIFICATION

AV SOFA BED

BV LEG

4PCS

CV PILLOW

2PCS

#### HARDWARE IDENTIFICATION

| 1 | BOLT<br>(Ø 5/16 "X 32mm - RBW) | 8PCS |
|---|--------------------------------|------|
| 2 | ALLEN WRENCH<br>(5mm - RBW)    | 1PC  |
| 3 | LOCK WASHER<br>(Ø 5/16 "-RBW)  | 8PCS |
| 4 | FLAT WASHER<br>(Ø 5/16 "- RBW) | 8PCS |

### **ASSEMBLY INSTRUCTIONS**



## STEP 1



## STEP 2



PAGE 3 OF 4

COASTERFURNITURE.COM

### **ASSEMBLY INSTRUCTIONS**



## STEP 3



# STEP 4 COMPLETE











**NOTE:** Dimension tolerance ±5%