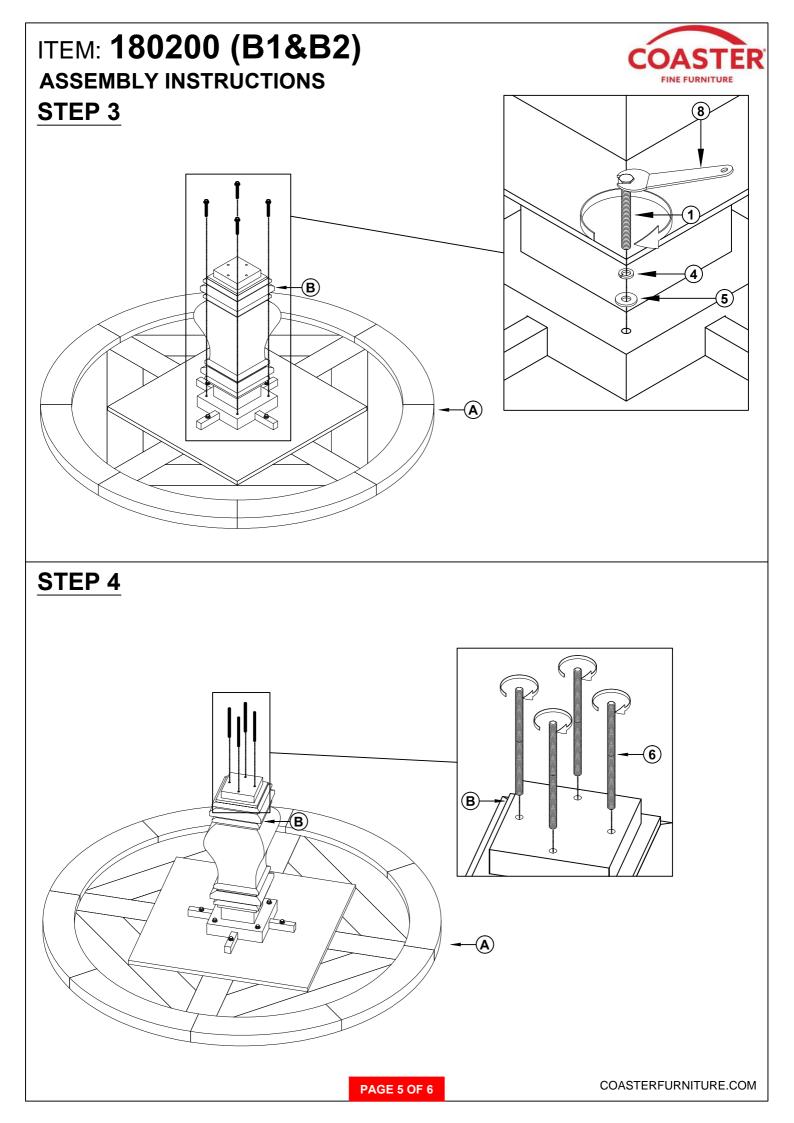

f)))))))))))))) | 4PCS  |
| 4     | LOCK WASHER<br>(M8 - SR)            |                                       | 12PCS |
| 5     | FLAT WASHER<br>(M8 - RBW)           |                                       | 12PCS |
| 6     | THREADED BOLT<br>(M8 x 135mm - BLK) |                                       | 4PCS  |
| 7     | HEX NUT<br>(M8 x 12 - RBW)          | P                                     | 4PCS  |
| 8     | WRENCH(#12)<br>(M12 - SR)           |                                       | 1PC   |
| NOTE: |                                     |                                       |       |

Philips head screw driver is required in the assembly process; however, manufacturer does not provide this item.

PAGE 3 OF 6

# ITEM: 180200 (B1&B2) ASSEMBLY INSTRUCTIONS STEP 1





PAGE 4 OF 6