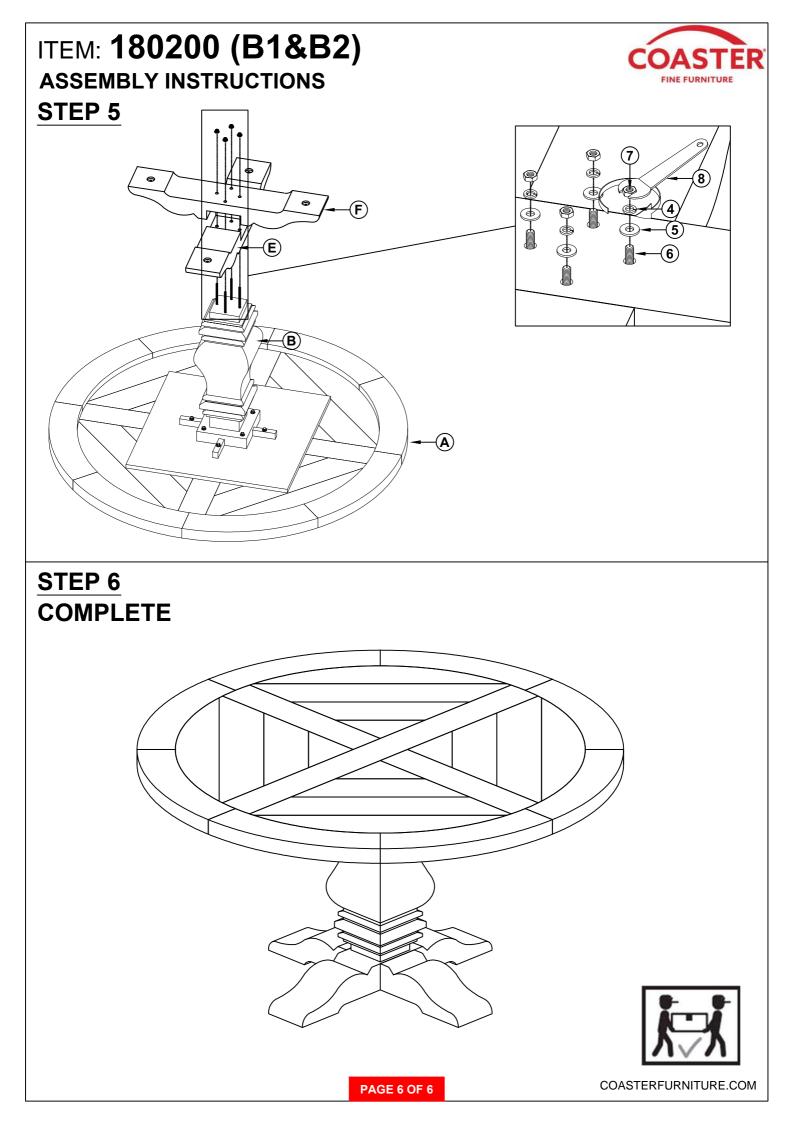

))))))))))))) | 4PCS  |
| 4     | LOCK WASHER<br>(M8 - SR)            |                                       | 12PCS |
| 5     | FLAT WASHER<br>(M8 - RBW)           |                                       | 12PCS |
| 6     | THREADED BOLT<br>(M8 x 135mm - BLK) |                                       | 4PCS  |
| 7     | HEX NUT<br>(M8 x 12 - RBW)          | P                                     | 4PCS  |
| 8     | WRENCH(#12)<br>(M12 - SR)           |                                       | 1PC   |
| NOTE: |                                     |                                       |       |

Philips head screw driver is required in the assembly process; however, manufacturer does not provide this item.

PAGE 3 OF 6

# ITEM: 180200 (B1&B2) ASSEMBLY INSTRUCTIONS STEP 1





PAGE 4 OF 6