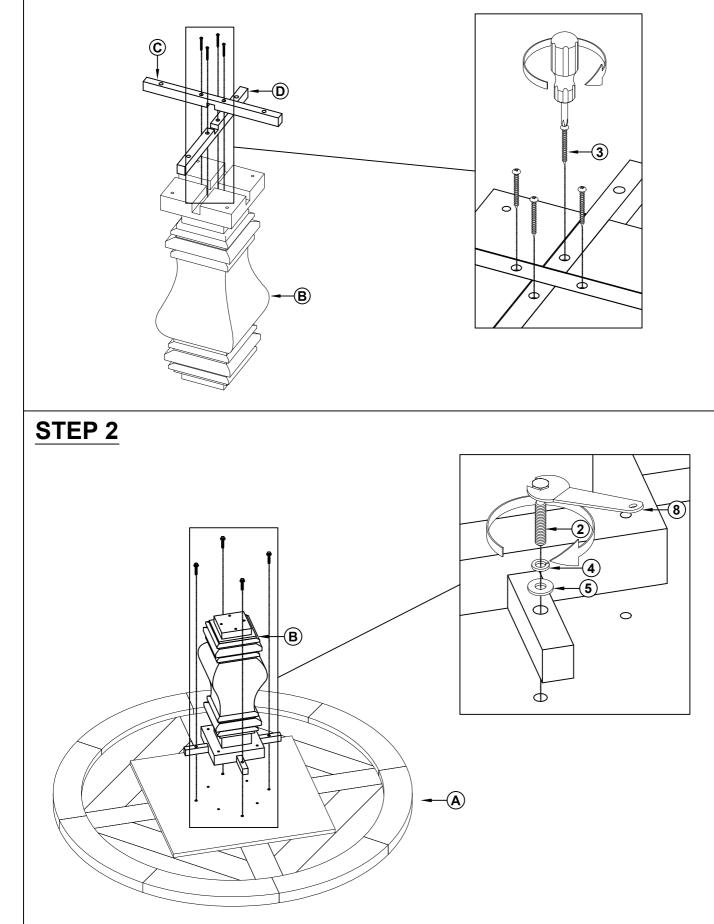

))))))))))<br>(f)))))))))))))) | 4PCS  |
| 4     | LOCK WASHER<br>(M8 - SR)            |                                       | 12PCS |
| 5     | FLAT WASHER<br>(M8 - RBW)           |                                       | 12PCS |
| 6     | THREADED BOLT<br>(M8 x 135mm - BLK) |                                       | 4PCS  |
| 7     | HEX NUT<br>(M8 x 12 - RBW)          | P                                     | 4PCS  |
| 8     | WRENCH(#12)<br>(M12 - SR)           |                                       | 1PC   |
| NOTE: |                                     |                                       |       |

Philips head screw driver is required in the assembly process; however, manufacturer does not provide this item.

PAGE 3 OF 6

# ITEM: 180200 (B1&B2) ASSEMBLY INSTRUCTIONS STEP 1





PAGE 4 OF 6