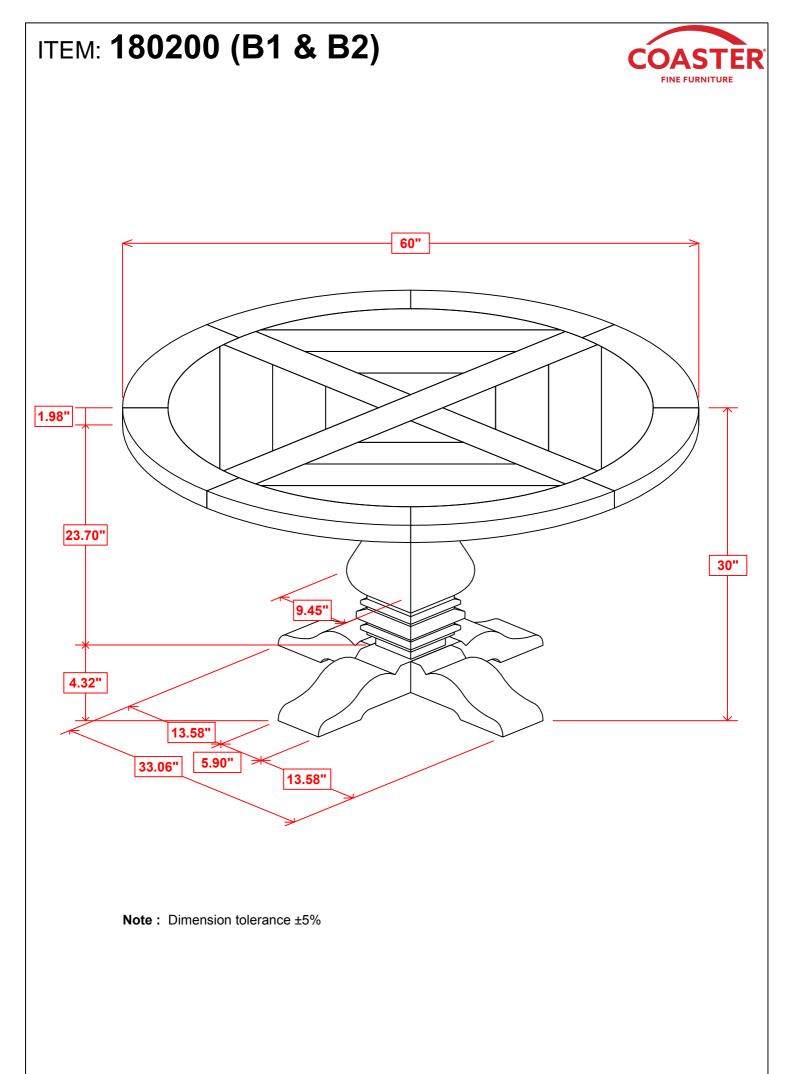

# ITEM: 180200 (B1&B2) ASSEMBLY INSTRUCTIONS

## B1 (BOX 1)

A TOP

### B2 (BOX 2)

B PEDESTAL COLUMN

C UPPER MOUNTING BAR

D LOWER MOUNTING BAR

1PC

1PC

1PC

1PC

E LOWER BASE

1PC

F UPPER BASE

PAGE 2 OF 6

1PC