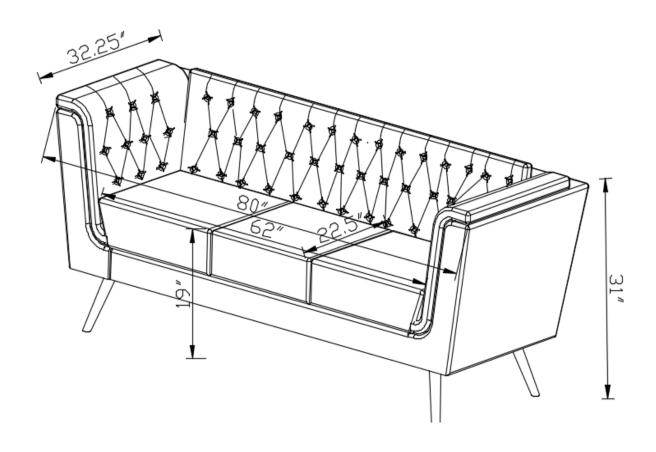

1 OF 3 COASTERFURNITURE.COM

**ITEM:** 508441



### **ASSEMBLY INSTRUCTIONS**

#### **ASSEMBLY TIPS:**

1. Remove hardware from box and sort by size.

Please check to see that all hardware and parts are present prior to start of assembly.
Please follow attached instructions in the same sequence as numbered to assure fast & easy assembly.

1. Don't attempt to repair or modify parts that are broken or defective. Please contact the store immediately.

2. This product is for home use only and not intended for commercial establishments.



ASSEMBLY TIME

30 MINUTES

#### PARTS IDENTIFICATION

Sofa



1PC

Leg



4PCS

## HARDWARE IDENTIFICATION

**BOLT** (M6X25MM)



16PCS

**ALLEN WRENCH** (4#)



1PCS

#### STEP 1



#### STEP 2



ITEM: 508441



# ASSEMBLY INSTRUCTIONS PRODUCT DIMENSION



Note: Dimension tolerance ±5%