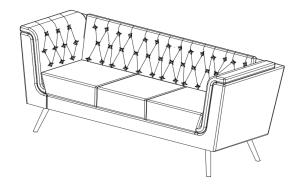

very stage of life

508441 Sofa

REVISION 0 : 12/08/2021 PAGE 1 OF 3 COASTERFURNITURE.COM

**ITEM:** 508441



### **ASSEMBLY INSTRUCTIONS**

#### **ASSEMBLY TIPS:**

1. Remove hardware from box and sort by size.

Please check to see that all hardware and parts are present prior to start of assembly.
Please follow attached instructions in the same sequence as numbered to assure fast & easy assembly.

1. Don't attempt to repair or modify parts that are broken or defective. Please contact the store immediately.

2. This product is for home use only and not intended for commercial establishments.



ASSEMBLY TIME

30 MINUTES

#### PARTS IDENTIFICATION

Sofa



1PC

Leg



4PCS

## HARDWARE IDENTIFICATION

**BOLT** (M6X25MM)



16PCS

**ALLEN WRENCH** (4#)



1PCS

#### STEP 1



#### STEP 2



ITEM: 508441



# ASSEMBLY INSTRUCTIONS PRODUCT DIMENSION



Note: Dimension tolerance ±5%