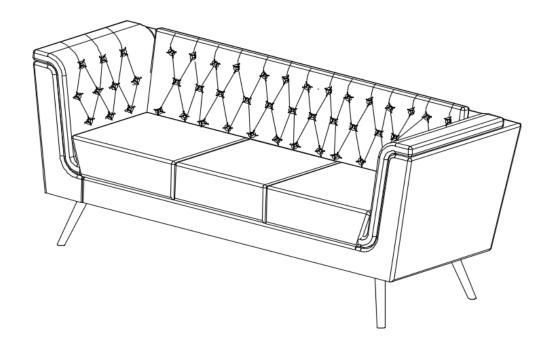

## ASSEMBLY INSTRUCTIONS COASTER FINE FURNITURE



Fine Furniture for every stage of life

508441 Sofa

REVISION 0 : 12/08/2021 PAGE 1 OF 3 COASTERFURNITURE.COM

**ITEM:** 508441



### **ASSEMBLY INSTRUCTIONS**

#### **ASSEMBLY TIPS:**

1. Remove hardware from box and sort by size.

Please check to see that all hardware and parts are present prior to start of assembly.
Please follow attached instructions in the same sequence as numbered to assure fast & easy assembly.

1. Don't attempt to repair or modify parts that are broken or defective. Please contact the store immediately.

2. This product is for home use only and not intended for commercial establishments.



ASSEMBLY TIME

30 MINUTES

#### PARTS IDENTIFICATION

Sofa



1PC

Leg



4PCS

## HARDWARE IDENTIFICATION

**BOLT** (M6X25MM)



16PCS

**ALLEN WRENCH** (4#)



1PCS

#### S