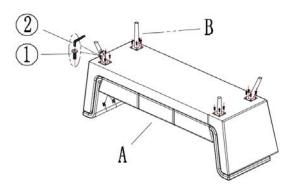

Furniture for every stage of life

508441 Sofa

REVISION 0 : 12/08/2021 PAGE 1 OF 3 COASTERFURNITURE.COM

**ITEM:** 508441



### **ASSEMBLY INSTRUCTIONS**

#### **ASSEMBLY TIPS:**

1. Remove hardware from box and sort by size.

Please check to see that all hardware and parts are present prior to start of assembly.
Please follow attached instructions in the same sequence as numbered to assure fast & easy assembly.

1. Don't attempt to repair or modify parts that are broken or defective. Please contact the store immediately.

2. This product is for home use only and not intended for commercial establishments.



ASSEMBLY TIME

30 MINUTES

#### PARTS IDENTIFICATION

Sofa



1PC

Leg



4PCS

## HARDWARE IDENTIFICATION

**BOLT** (M6X25MM)



16PCS

**ALLEN WRENCH** (4#)



1PCS

#### STEP 1



#### STEP 2



ITEM: 508441



# ASSEMBLY INSTRUCTIONS PRODUCT DIMENSION



Note: Dimension tolerance ±5%