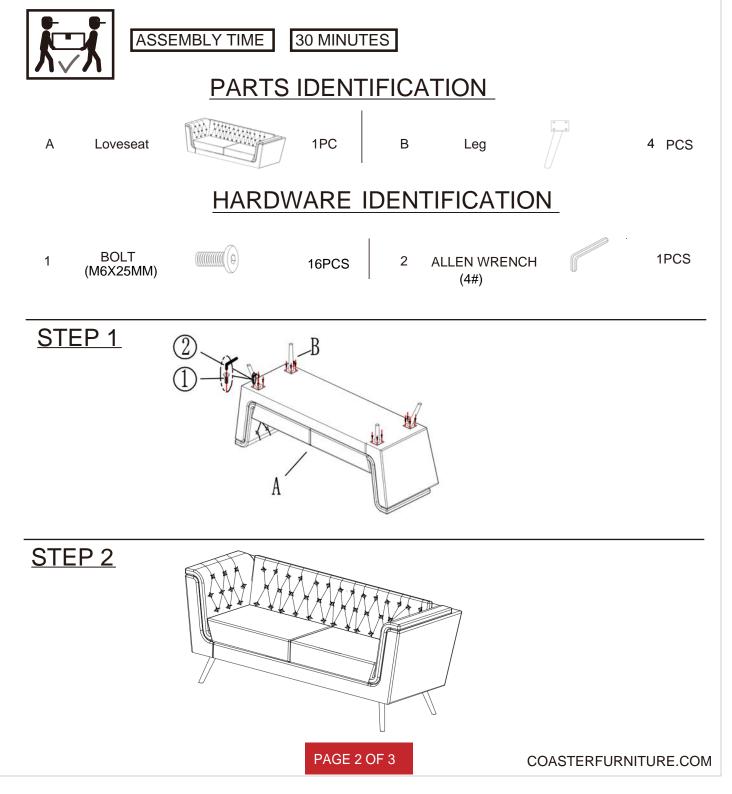

## **ASSEMBLY INSTRUCTIONS**

**ASSEMBLY TIPS:** 

1. Remove hardware from box and sort by size.

Please check to see that all hardware and parts are present prior to start of assembly.
Please follow attached instructions in the same sequence as numbered to assure fast & easy assembly.