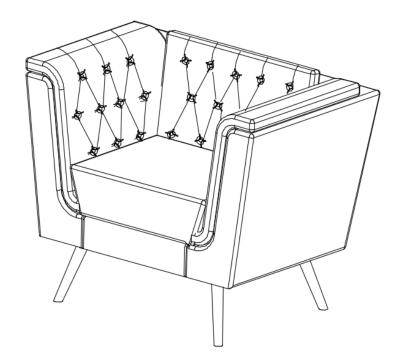

## ASSEMBLY INSTRUCTIONS COASTER FINE FURNITURE

Fine Furniture for every stage of life

508443 Chair

#### PARTS IDENTIFICATION

Chair

1PC

Leg

4 PCS