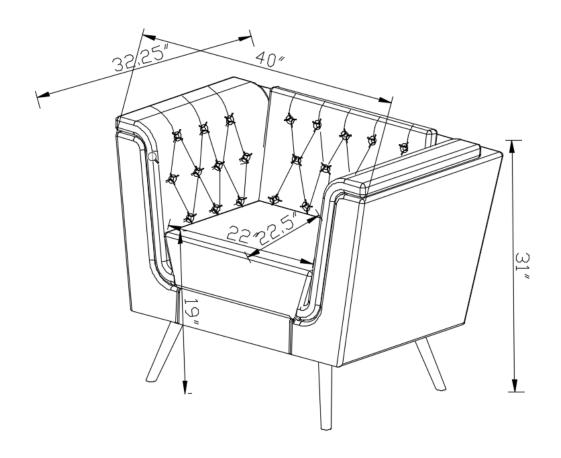

508443



## **ASSEMBLY INSTRUCTIONS**

#### **ASSEMBLY TIPS:**

1. Remove hardware from box and sort by size.

Please check to see that all hardware and parts are present prior to start of assembly.
 Please follow attached instructions in the same sequence as numbered to assure fast & easy assembly.

1. Don't attempt to repair or modify parts that are broken or defective. Please contact the store immediately.

2. This product is for home use only and not intended for commercial establishments.



ASSEMBLY TIME

30 MINUTES

#### PARTS IDENTIFICATION

Chair



1PC

Leg



4 PCS

#### HARDWARE IDENTIFICATION

**BOLT** (M6X25MM)



16PCS

**ALLEN WRENCH** (4#)



1PCS

#### STEP 1



#### STEP 2



COASTERFURNITURE.COM

PAGE 2 OF 3

ITEM: 508443



# ASSEMBLY INSTRUCTIONS PRODUCT DIMENSION



Note: Dimension tolerance ±5%