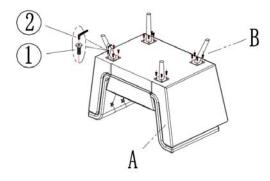

EMBLY INSTRUCTIONS COASTER FINE FURNITURE



Fine Furniture for every stage of life

508443 Chair

## **ITEM:** 508443



## **ASSEMBLY INSTRUCTIONS**

#### **ASSEMBLY TIPS:**

1. Remove hardware from box and sort by size.

Please check to see that all hardware and parts are present prior to start of assembly.
 Please follow attached instructions in the same sequence as numbered to assure fast & easy assembly.

1. Don't attempt to repair or modify parts that are broken or defective. Please contact the store immediately.

2. This product is for home use only and not intended for commercial establishments.



ASSEMBLY TIME

30 MINUTES

#### PARTS IDENTIFICATION

Chair



1PC

Leg



4 PCS

#### HARDWARE IDENTIFICATION

**BOLT** (M6X25MM)



16PCS

**ALLEN WRENCH** (4#)



1PCS

#### STEP 1



#### STEP 2



COASTERFURNITURE.COM

PAGE 2 OF 3

ITEM: 508443



# ASSEMBLY INSTRUCTIONS PRODUCT DIMENSION



Note: Dimension tolerance ±5%