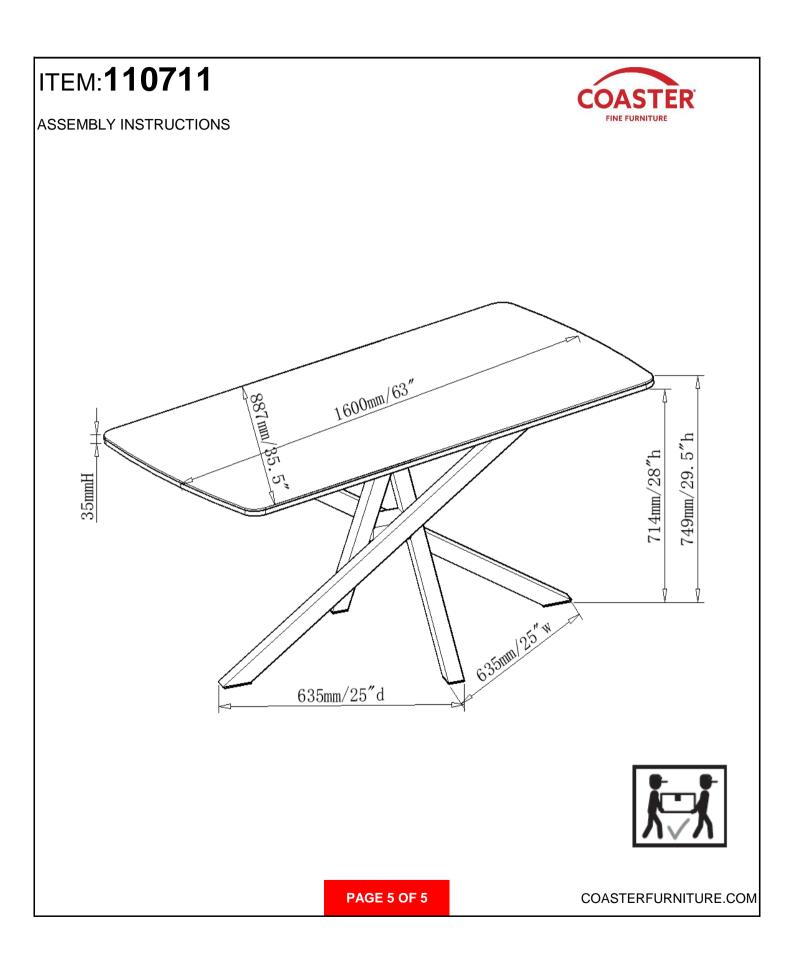

that are broken or defective. Please contact the store immediately.

2. This product is for home use only and not intended for commercial establishments.



ASSEMBLY TIME

**20 MINUTES** 

## HARDWARE IDENTIFICATION

| 1 | ALLEN KEY<br>(5MM )                |           | 1PC  |
|---|------------------------------------|-----------|------|
| 2 | ALLEN KEY<br>(6MM)                 |           | 1PC  |
| 3 | ALLEN SCREW<br>(M8*12)             | )<br>Inne | 8PCS |
| 4 | ALLEN SCREW<br>(M8*35)             |           | 4PCS |
| 5 | ADJUSTING<br>FOOT<br>(φ20*7*M6*13) |           | 4PCS |

### NOTE:

Phillips head screw driver is required in the assembly process; however, manufacturer does not provide this item.

PAGE 3 OF 4

COASTERFURNITURE.COM

# ITEM:**110711**

# ASSEMBLY INSTRUCTIONS