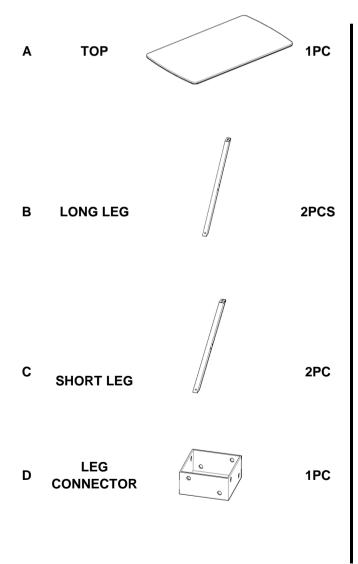

# ASSEMBLY INSTRUCTIONS COASTER FINE FURNITURE



Fine Furniture for every stage of life



REVISION 0 : 12/06/2021

PAGE 1 OF 6

COASTERFURNITURE.COM

# ITEM:110711 ASSEMBLY INSTRUCTIONS



### **ASSEMBLY TIPS:**

- 1. Remove hardware from box and sort by size.
- 2. Please check to see that all hardware and parts are present prior to start of assembly.
- 3. Please follow attached instructions in the same sequence as numbered to assure fast & easy assembly.



### WARNING!

1. Don't attempt to repair or modify parts that are broken or defective. Please contact the store immediately.

2. This product is for home use only and not intended for commercial establishments.





20 MINUTES

## PARTS IDENTIFICATION



### NOTE:

Phillips head screw driver is required in the assembly process; however, manufacturer does not provide this item.



# ITEM:110711



### **ASSEMBLY INSTRUCTIONS**

### ASSEMBLY TIPS:

- 1. Remove hardware from box and sort by size.
- 2. Please check to see that all hardware and parts are present prior to start of assembly.
- 3. Please follow attached instructions in the same sequence as numbered to assure fast & easy assembly.



#### WARNING!

1. Don't attempt to repair or modify parts that are broken or defective. Please contact the store immediately.

2. This product is for home use only and not intended for commercial establishments.



ASSEMBLY TIME

**20 MINUTES** 

## HARDWARE IDENTIFICATION

| 1 | ALLEN KEY<br>(5MM )                |           | 1PC  |
|---|----------