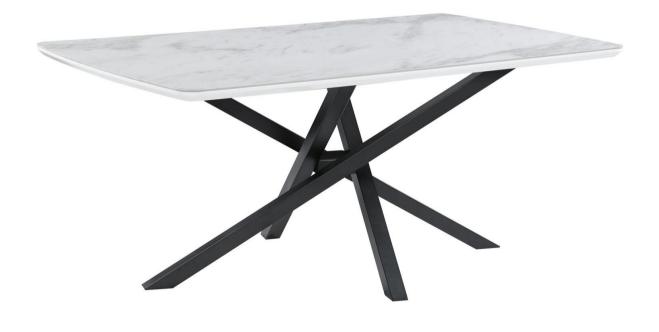

# ASSEMBLY INSTRUCTIONS COASTER FINE FURNITURE



Fine Furniture for every stage of life



REVISION 0 : 12/06/2021

PAGE 1 OF 6

COASTERFURNITURE.COM

# ITEM:110711 ASSEMBLY INSTRUCTIONS



### **ASSEMBLY TIPS:**

- 1. Remove hardware from box and sort by size.
- 2. Please check to see that all hardware and parts are present prior to start of assembly.
- 3. Please follow attached instructions in the same sequence as numbered to assure fast & easy assembly.



### WARNING!

1. Don't attempt to repair or modify parts that are broken or defective. Please contact the store immediately.

2. This product is for home use only and not intended for commercial establishments.





20 MINUTES

## PARTS IDENTIFICATION



### NOTE:

Phillips head screw driver is required in the assembly process; however, manufacturer does not provide this item.