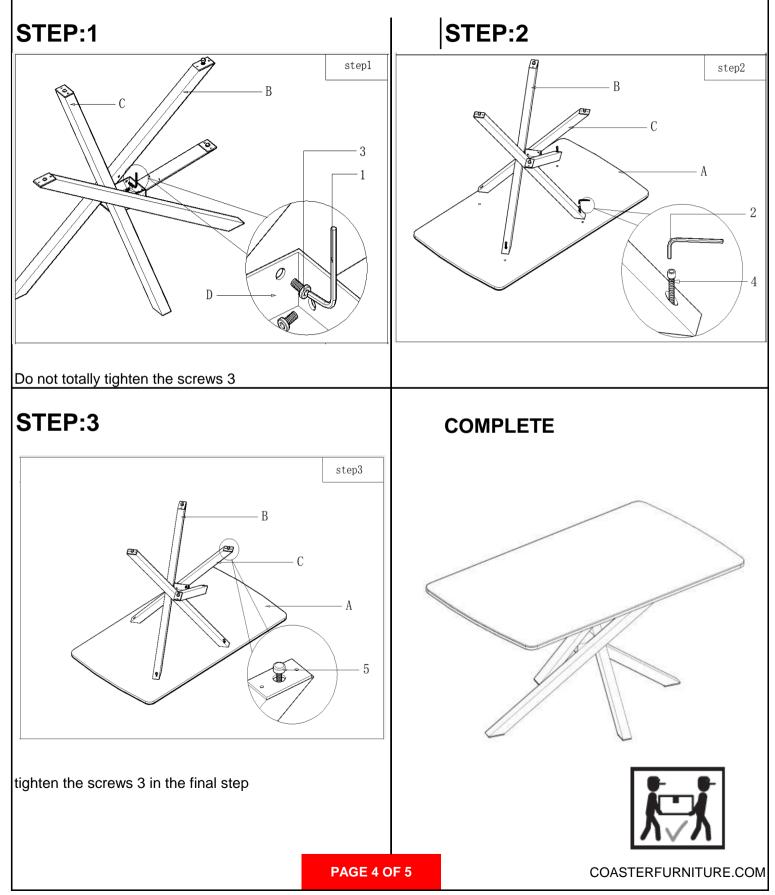

ts that are broken or defective. Please contact the store immediately.

2. This product is for home use only and not intended for commercial establishments.



ASSEMBLY TIME

**20 MINUTES** 

## HARDWARE IDENTIFICATION

| 1 | ALLEN KEY<br>(5MM )                |           | 1PC  |
|---|------------------------------------|-----------|------|
| 2 | ALLEN KEY<br>(6MM)                 |           | 1PC  |
| 3 | ALLEN SCREW<br>(M8*12)             | )<br>Inne | 8PCS |
| 4 | ALLEN SCREW<br>(M8*35)             |           | 4PCS |
| 5 | ADJUSTING<br>FOOT<br>(φ20*7*M6*13) |           | 4PCS |

### NOTE:

Phillips head screw driver is required in the assembly process; however, manufacturer does not provide this item.

PAGE 3 OF 4

COASTERFURNITURE.COM

# ITEM:**110711**

# ASSEMBLY INSTRUCTIONS