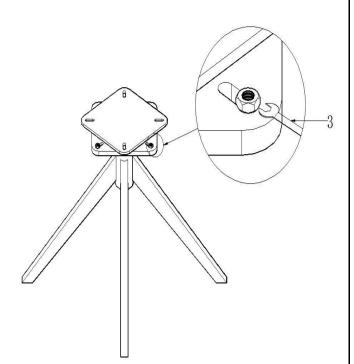

# ASSEMBLY INSTRUCTIONS STEP:1

Please check and make sure all the screws are tighten properly.