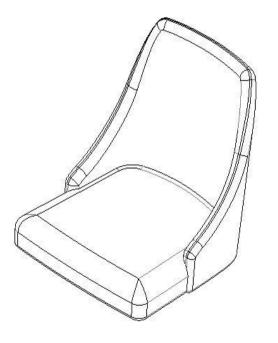

# ASSEMBLY INSTRUCTIONS COASTER FINE FURNITURE



Fine Furniture for every stage of life

# 110712 DINING CHAIR



#### **ASSEMBLY INSTRUCTIONS**

#### **ASSEMBLY TIPS:**

- 1. Remove hardware from box and sort by size.
- 2. Please check to see that all hardware and parts are present prior to start of assembly.
- 3. Please follow attached instructions in the same sequence as numbered to assure fast & easy assembly.



#### **WARNING!**

- 1. Don't attempt to repair or modify parts that are broken or defective. Please contact the store immediately.
- 2. This product is for home use only and not intended for commercial establishments.



ASSEMBLY TIME

**5 MINUTES** 

## PARTS IDENTIFICATION

A SEAT

1PC

BASE

В

1PCS





#### NOTE:

Phillips head screw driver is required in the assembly process; however, manufacturer does not provide this item.



#### **ASSEMBLY INSTRUCTIONS**

#### **ASSEMBLY TIPS:**

- 1. Remove hardware from box and sort by size.
- 2. Please check to see that all hardware and parts are present prior to start of assembly.
- 3. Please follow attached instructions in the same sequence as numbered to assure fast & easy assembly.



#### **WARNING!**

- 1. Don't attempt to repair or modify parts that are broken or defective. Please contact the store immediately.
- 2. This product is for home use only and not intended for commercial establishments.



ASSEMBLY TIME

**5 MINUTES** 

## **HARDWARE IDENTIFICATION**

1 ALLEN SCREW (M6\*16)



4PC

2 ALLEN KEY (4MM)



1PC

OPEN-ENDED
WRENCH