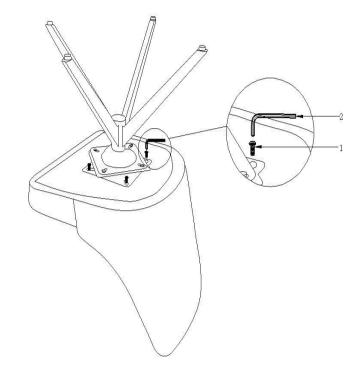

to see that all hardware and parts are present prior to start of assembly.
- 3. Please follow attached instructions in the same sequence as numbered to assure fast & easy assembly.



#### **WARNING!**

- 1. Don't attempt to repair or modify parts that are broken or defective. Please contact the store immediately.
- 2. This product is for home use only and not intended for commercial establishments.



ASSEMBLY TIME

**5 MINUTES** 

## **HARDWARE IDENTIFICATION**

1 ALLEN SCREW (M6\*16)



4PC

2 ALLEN KEY (4MM)



1PC

OPEN-ENDED
WRENCH
(φ10)



1PCS

#### NOTE:

Phillips head screw driver is required in the assembly process; however, manufacturer does not provide this item.

# ASSEMBLY INSTRUCTIONS STEP:1



Please check and make sure all the screws are tighten properly.



### STEP:2



## **COMPLETE**



360° swivel base



PAGE 4 OF 4



**ASSEMBLY INSTRUCTIONS** 





PAGE 5 OF 5

COASTERFURNITURE.COM