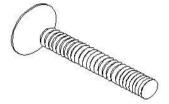

## **HARDWARE IDENTIFICATION**

1 ALLEN SCREW (M6\*16)

4PC

2 ALLEN KEY (4MM)

1PC

OPEN-ENDED
WRENCH
(φ10)

1PCS