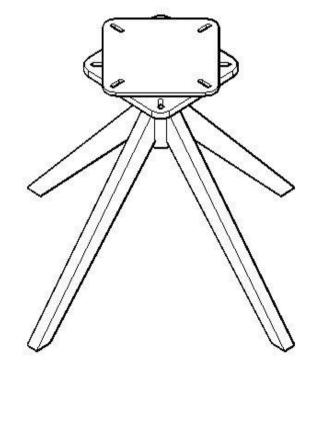

# ASSEMBLY INSTRUCTIONS COASTER FINE FURNITURE



Fine Furniture for every stage of life

# 110712 DINING CHAIR



#### **ASSEMBLY INSTRUCTIONS**

#### **ASSEMBLY TIPS:**

- 1. Remove hardware from box and sort by size.
- 2. Please check to see that all hardware and parts are present prior to start of assembly.
- 3. Please follow attached instructions in the same sequence as numbered to assure fast & easy assembly.



#### **WARNING!**

- 1. Don't attempt to repair or modify parts that are broken or defective. Please contact the store immediately.
- 2. This product is for home use only and not intended for commercial establishments.



ASSEMBLY TIME

**5 MINUTES** 

## PARTS IDENTIFICATION

A SEAT

1PC

BASE

В

1PCS





#### NOTE:

Phillips head screw driver is required in the assembly process; however, manufacturer does not provide this item.



#### **ASSEMBLY INSTRUCTIONS**

#### **ASSEMBLY TIPS:**

- 1. Remove hardware from box and sort by size.
- 2. Please check to see that all hardware and parts are present prior to start of assembly.
- 3. Please follow attached instructions in the same sequence as numbered to assure fast & easy assembly.



#### **WARNING!**

- 1. Don't attempt to repair or modify parts that are broken or defective. Please contact the store immediately.
- 2. This product is for home use only and not intended for commercial establishments.



ASSEMBLY TIME

**5 MINUTES** 

## **HARDWARE IDENTIFICATION**

1 ALLEN SCREW (M6\*16)



4PC

2 ALLEN KEY (4MM)



1PC

OPEN-ENDED
WRENCH
(φ