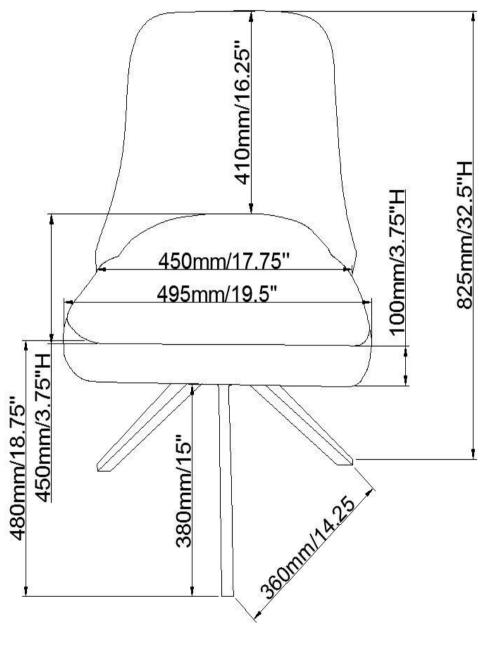

ase follow attached instructions in the same sequence as numbered to assure fast & easy assembly.



#### **WARNING!**

- 1. Don't attempt to repair or modify parts that are broken or defective. Please contact the store immediately.
- 2. This product is for home use only and not intended for commercial establishments.



ASSEMBLY TIME

**5 MINUTES** 

## **HARDWARE IDENTIFICATION**

1 ALLEN SCREW (M6\*16)



4PC

2 ALLEN KEY (4MM)



1PC

OPEN-ENDED
WRENCH
(φ10)



1PCS

#### NOTE:

Phillips head screw driver is required in the assembly process; however, manufacturer does not provide this item.

# ASSEMBLY INSTRUCTIONS STEP:1



Please check and make sure all the screws are tighten properly.



### STEP:2



## **COMPLETE**



360° swivel base



PAGE 4 OF 4



**ASSEMBLY INSTRUCTIONS** 





PAGE 5 OF 5

COASTERFURNITURE.COM