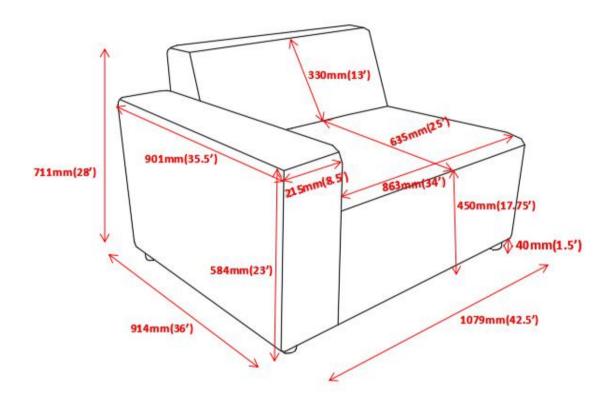

RUCTIONS COASTER FINE FURNITURE



Fine Furniture for every stage of life

## 551644LAF LAF CHAIR

REVISION 0: 12/06/2021

**COASTERFURNITURE.COM** 

#### ITEM: 551644LAF

#### **ASSEMBLY INSTRUCTIONS**



#### ASSEMBLY TIPS:

- 1. Remove hardware from box and sort by size.
- 2. Please check to see that all hardware and parts are present prior to start of assembly.
- 3. Please follow attached instructions in the same sequence as numbered to assure fast & easy assembly.



#### WARNING!

- 1. Don't attempt to repair or modify parts that are broken or defective. Please contact the store immediately.
- 2. This product is for home use only and not intended for commercial establishments.



ASSEMBLY TIME 15 MINUTES

### **PARTS IDENTIFICATION**

B LEG 4PCS

PILLOW 2PCS



## ITEM: 551644LAF





Note: Dimension tolerance ±5%

**COASTERFURNITURE.COM**