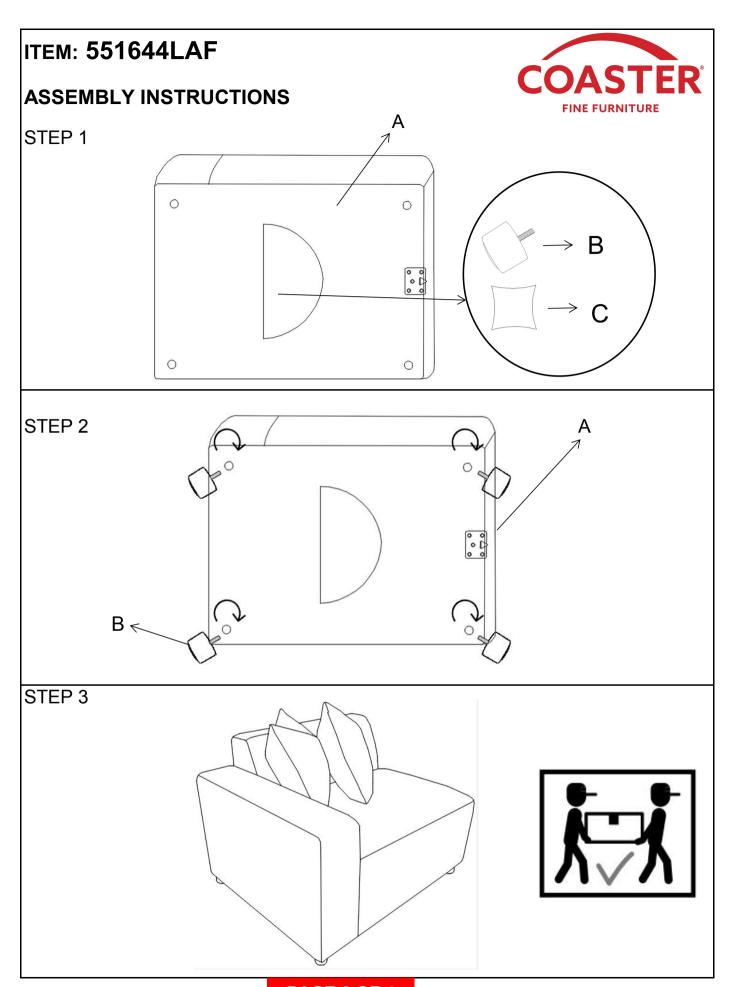

#### ITEM: 551644LAF

#### **ASSEMBLY INSTRUCTIONS**

#### ASSEMBLY TIPS:

- 1. Remove hardware from box and sort by size.
- 2. Please check to see that all hardware and parts are present prior to start of assembly.
- 3. Please follow attached instructions in the same sequence as numbered to assure fast & easy assembly.

ASSEMBLY TIME 15 MINUTES

### **PARTS IDENTIFICATION**

B LEG 4PCS

PILLOW 2PCS