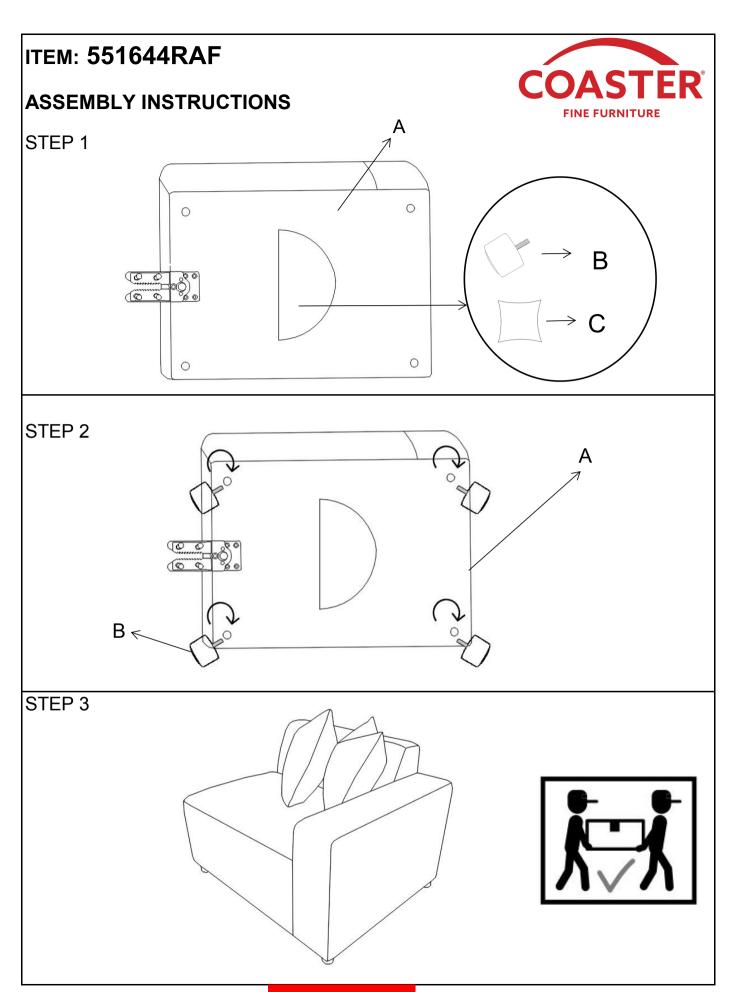

#### ITEM: 551644RAF

#### **ASSEMBLY INSTRUCTIONS**

#### ASSEMBLY TIPS:

- 1. Remove hardware from box and sort by size.
- 2. Please check to see that all hardware and parts are present prior to start of assembly.
- 3. Please follow attached instructions in the same sequence as numbered to assure fast & easy assembly.

ASSEMBLY TIME 15 MINUTES

### **PARTS IDENTIFICATION**

RAF CHAIR 1PC

B

LEG 4PCS

C

PILLOW 2PCS