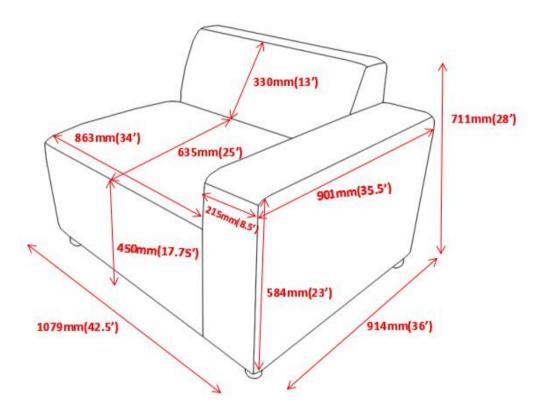

TURE



Fine Furniture for every stage of life

## 551644RAF RAF CHAIR

REVISION 0: 12/06/2021

**COASTERFURNITURE.COM** 

#### ITEM: 551644RAF

#### **ASSEMBLY INSTRUCTIONS**



#### ASSEMBLY TIPS:

- 1. Remove hardware from box and sort by size.
- 2. Please check to see that all hardware and parts are present prior to start of assembly.
- 3. Please follow attached instructions in the same sequence as numbered to assure fast & easy assembly.



#### **WARNING!**

- 1. Don't attempt to repair or modify parts that are broken or defective. Please contact the store immediately.
- 2. This product is for home use only and not intended for commercial establishments.



ASSEMBLY TIME 15 MINUTES

### **PARTS IDENTIFICATION**

RAF CHAIR 1PC

B

LEG 4PCS

C

PILLOW 2PCS



## **ITEM: 551644RAF**





Note: Dimension tolerance ±5%

**COASTERFURNITURE.COM**