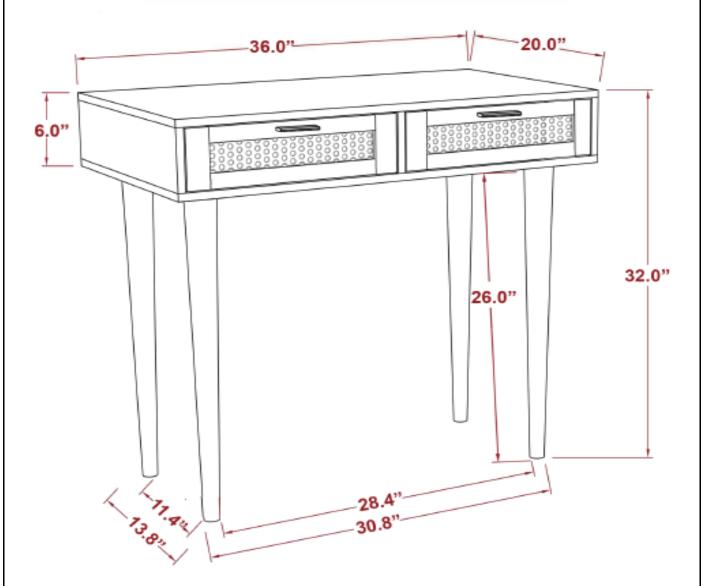

### **PARTS IDENTIFICATION**

A TOP

1PC

B LEG

4PCS

#### INNER SIZE OF DRAWER - 15.6"x 15.2"x 3.0"

Note: Dimension tolerance ±5%