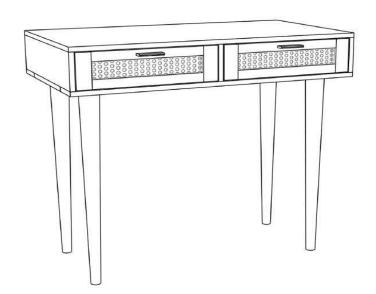

## ASSEMBLY INSTRUCTIONS COASTER FINE FURNITURE

Fine Furniture for every stage of life

959575 Writing Desk

REVISION 0 : 12/05/2021 PAGE 1 OF 4 COASTERFURNITURE.COM

#### INNER SIZE OF DRAWER - 15.6"x 15.2"x 3.0"

Note: Dimension tolerance ±5%