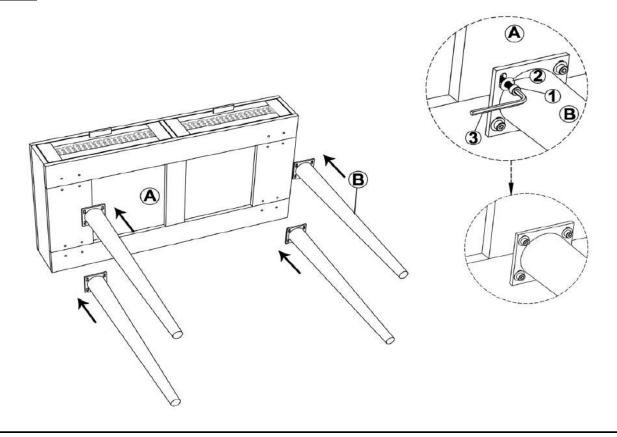

SSEMBLY INSTRUCTIONS**



#### **ASSEMBLY TIPS:**

- 1. Remove hardware from box and sort by size.
- 2. Please check to see that all hardware and parts are present prior to start of assembly.
- 3. Please follow attached instructions in the same sequence as numbered to assure fast & easy assembly.



#### WARNING

- 1. Don't attempt to repair or modify parts that are broken or defective. Please contact the store immediately.
- 2. This product is for home use only and not intended for commercial establishments.



ASSEMBLY TIME

15 MINUTES

### **PARTS IDENTIFICATION**

A TOP



1PC

B LEG



4PCS

#### **HARDWARE IDENTIFICATION**

1 BOLT (M8 x 70mm - RBW)



16PCS

2 LOCK WASHER (M8 - RBW)



16PCS

3 ALLEN WRENCH (M5 - BLK)



1PC

# ITEM:959575

# COASTER

# ASSEMBLY INSTRUCTIONS STEP 1



# STEP 2 COMPLETE





## ITEM:**959575**



#### INNER SIZE OF DRAWER - 15.6"x 15.2"x 3.0"



Note: Dimension tolerance ±5%