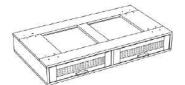

## ASSEMBLY INSTRUCTIONS COASTER FINE FURNITURE



Fine Furniture for every stage of life

959575 Writing Desk

REVISION 0 : 12/05/2021 PAGE 1 OF 4 COASTERFURNITURE.COM

### ITEM:959575

#### **ASSEMBLY INSTRUCTIONS**



#### **ASSEMBLY TIPS:**

- 1. Remove hardware from box and sort by size.
- 2. Please check to see that all hardware and parts are present prior to start of assembly.
- 3. Please follow attached instructions in the same sequence as numbered to assure fast & easy assembly.



#### WARNING

- 1. Don't attempt to repair or modify parts that are broken or defective. Please contact the store immediately.
- 2. This product is for home use only and not intended for commercial establishments.



ASSEMBLY TIME

15 MINUTES

### **PARTS IDENTIFICATION**

A TOP



1PC

B LEG



4PCS

#### **HARDWARE IDENTIFICATION**

1 BOLT (M8 x 70mm - RBW)



16PCS

2 LOCK WASHER (M8 - RBW)



16PCS

3 ALLEN WRENCH (M5 - BLK)



1PC

# ITEM:959575

# COASTER

# ASSEMBLY INSTRUCTIONS STEP 1



# STEP 2 COMPLETE





## ITEM:**959575**



#### INNER SIZE OF DRAWER - 15.6"x 15.2"x 3.0"



Note: Dimension tolerance ±5%