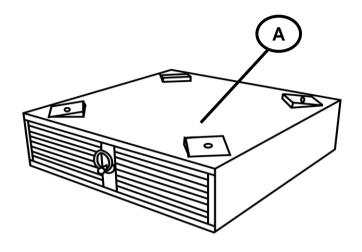

### **PARTS IDENTIFICATION**

A TOP

1PC

B LEG

4PCS

# ASSEMBLY INSTRUCTIONS STEP 1