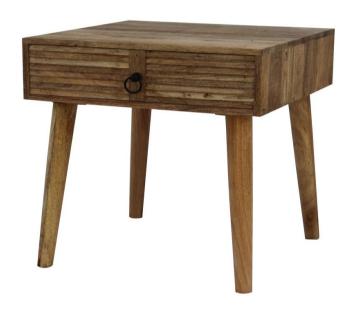

## ASSEMBLY INSTRUCTIONS COASTER FINE FURNITURE

Fine Furniture for every stage of life

724257 <u>End Table</u>

#### **INNER SIZE OF DRAWER : 19" X 15.75" X 4"**

Note: Dimension tolerance ±5%