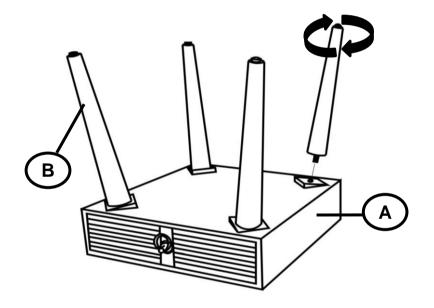

### **PARTS IDENTIFICATION**

A TOP

1PC

B LEG

4PCS

### STEP 2

# STEP 3 COMPLETE

COASTERFURNITURE.COM

PAGE 3 OF 3