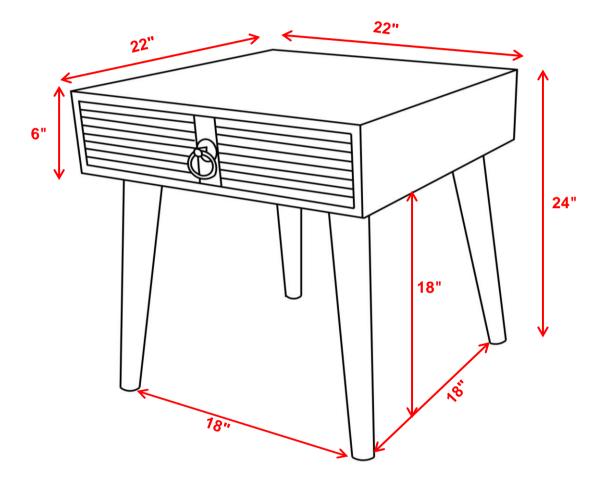

#### **INNER SIZE OF DRAWER : 19" X 15.75" X 4"**

Note: Dimension tolerance ±5%