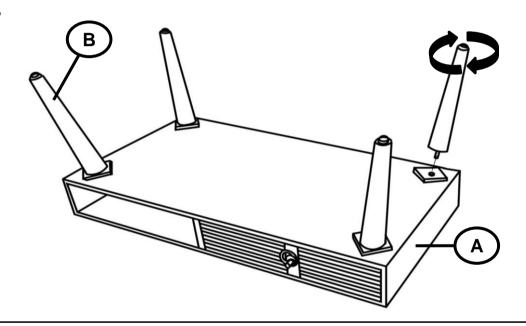

FURNITURE



Fine Furniture for every stage of life

724258 Coffee Table

COASTERFURNITURE.COM

## ITEM: 724258

### **ASSEMBLY INSTRUCTIONS**



#### **ASSEMBLY TIPS:**

- 1. Remove hardware from box and sort by size.
- 2. Please check to see that all hardware and parts are present prior to start of assembly.
- 3. Please follow attached instructions in the same sequence as numbered to assure fast & easy assembly.



#### WARNING!

- 1. Don't attempt to repair or modify parts that are broken or defective. Please contact the store immediately.
- 2. This product is for home use only and not intended for commercial establishments.



ASSEMBLY TIME

15 MINUTES

### **PARTS IDENTIFICATION**

A TOP



1PC

B LEG



4PCS

# TEM:**724258**

# COASTER

# ASSEMBLY INSTRUCTIONS STEP 1



## STEP 2



# STEP 3 COMPLETE



COASTERFURNITURE.COM



### **INNER SIZE OF DRAWER: 20"X15.5"X4"**



Note: Dimension tolerance ±5%