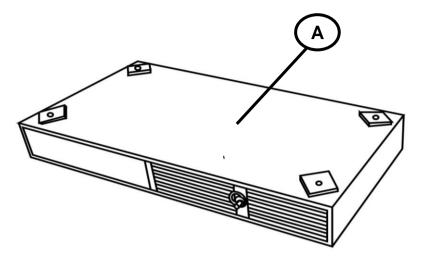

### **PARTS IDENTIFICATION**

A TOP

1PC

B LEG

4PCS

# ASSEMBLY INSTRUCTIONS STEP 1