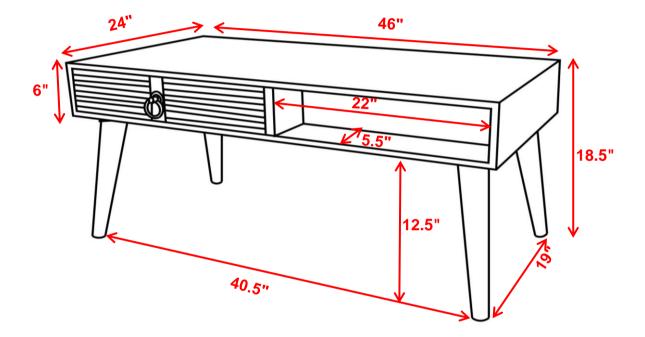

.COM

## ITEM: 724258

### **ASSEMBLY INSTRUCTIONS**



#### **ASSEMBLY TIPS:**

- 1. Remove hardware from box and sort by size.
- 2. Please check to see that all hardware and parts are present prior to start of assembly.
- 3. Please follow attached instructions in the same sequence as numbered to assure fast & easy assembly.



#### WARNING!

- 1. Don't attempt to repair or modify parts that are broken or defective. Please contact the store immediately.
- 2. This product is for home use only and not intended for commercial establishments.



ASSEMBLY TIME

15 MINUTES

### **PARTS IDENTIFICATION**

A TOP



1PC

B LEG



4PCS

# TEM:**724258**

# COASTER

# ASSEMBLY INSTRUCTIONS STEP 1



## STEP 2



# STEP 3 COMPLETE



COASTERFURNITURE.COM



### **INNER SIZE OF DRAWER: 20"X15.5"X4"**



Note: Dimension tolerance ±5%