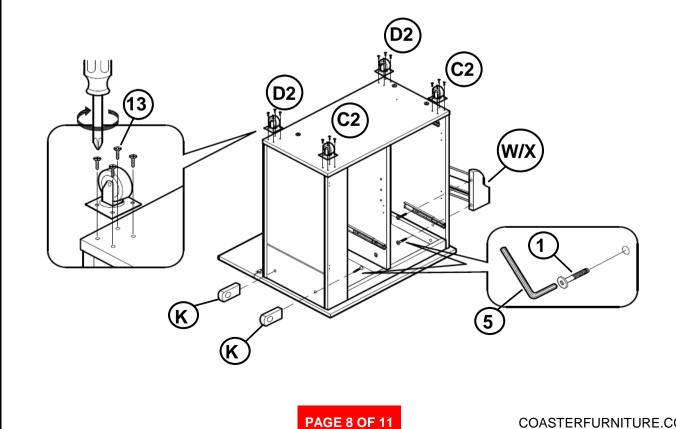

IC CATCH                                 |     | 2PCS  |
| 7  | LONG CAM BOLT<br>(34mm - RBW)                  |     | 8PCS  |
| 8  | SHORT CAM BOLT<br>(24mm - RBW)                 |     | 2PCS  |
| 9  | CAM NUT<br>( 9mm - RBW)                        |     | 10PCS |
| 10 | SHELF SUPPORT                                  |     | 8PCS  |
| 11 | PAN HEAD SCREW<br>(#8 x 1 1/4" - RBW)          | (C) | 16PCS |
| 12 | SHORT FLAT HEAD<br>SCREW<br>(M3 x 12mm - RBW)  |     | 12PCS |
| 13 | LONG FLAT HEAD<br>SCREW<br>(M3.5 x 16mm - RBW) |     | 20PCS |

#### NOTE:

# COASTER

### **ASSEMBLY INSTRUCTIONS**

## STEP 1



## STEP 2



PAGE 6 OF 11



ASSEMBLY INSTRUCTIONS

STEP 3



### STEP 4



### STEP 5



**PAGE 7 OF 11** 



COASTERFURNITURE.COM

### **ASSEMBLY INSTRUCTIONS** STEP 6



### STEP 7





**PAGE 9 OF 11** 

# COASTER

### **ASSEMBLY INSTRUCTIONS**

### **STEP 11**



### **STEP 12**



**PAGE 10 OF 11** 

# COASTER EINSTITUTE

### **ASSEMBLY INSTRUCTIONS**

### **STEP 13**



**Side Door Open Preview** 

## STEP 14 COMPLETE







INNER SIZE OF DRAWER A: 4.96" X 13.58" X 12.6" INNER SIZE OF DRAWER B: 4.96" X 9.53" X 12.6" INNER SIZE OF DRAWER C: 14.56" X 13.54" X 1.57"



Note: Dimension tolerance ±5%