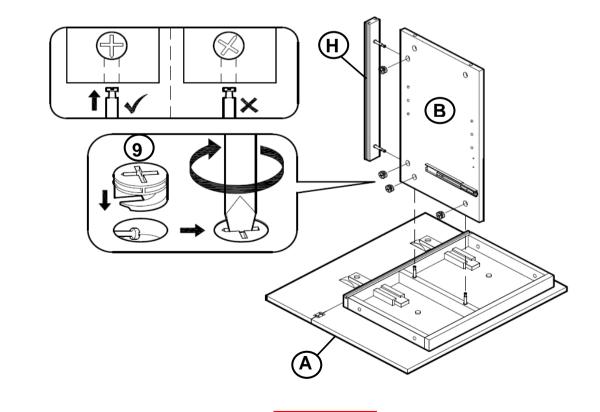

|     | 8PCS  |
| 4  | BARREL NUT<br>(M6 x 13mm - RBW)                |     | 4PCS  |
| 5  | ALLEN WRENCH<br>(4mm - BLK)                    |     | 1PC   |
| 6  | MAGNETIC CATCH                                 |     | 2PCS  |
| 7  | LONG CAM BOLT<br>(34mm - RBW)                  |     | 8PCS  |
| 8  | SHORT CAM BOLT<br>(24mm - RBW)                 |     | 2PCS  |
| 9  | CAM NUT<br>( 9mm - RBW)                        |     | 10PCS |
| 10 | SHELF SUPPORT                                  |     | 8PCS  |
| 11 | PAN HEAD SCREW<br>(#8 x 1 1/4" - RBW)          | (C) | 16PCS |
| 12 | SHORT FLAT HEAD<br>SCREW<br>(M3 x 12mm - RBW)  |     | 12PCS |
| 13 | LONG FLAT HEAD<br>SCREW<br>(M3.5 x 16mm - RBW) |     | 20PCS |

#### NOTE:

# COASTER

### **ASSEMBLY INSTRUCTIONS**

## STEP 1



## STEP 2



PAGE 6 OF 11



ASSEMBLY INSTRUCTIONS

STEP 3



### STEP 4



### STEP 5



**PAGE 7 OF 11** 



COASTERFURNITURE.COM

### **ASSEMBLY INSTRUCTIONS** STEP 6



### STEP 7





**PAGE 9 OF 11** 

# COASTER

### **ASSEMBLY INSTRUCTIONS**

### **STEP 11**



### **STEP 12**



**PAGE 10 OF 11** 

# COASTER EINSTITUTE

### **ASSEMBLY INSTRUCTIONS**

### **STEP 13**



**Side Door Open Preview** 

## STEP 14 COMPLETE







INNER SIZE OF DRAWER A: 4.96" X 13.58" X 12.6" INNER SIZE OF DRAWER B: 4.96" X 9.53" X 12.6" INNER SIZE OF DRAWER C: 14.56" X 13.54" X 1.57"



Note: Dimension tolerance ±5%