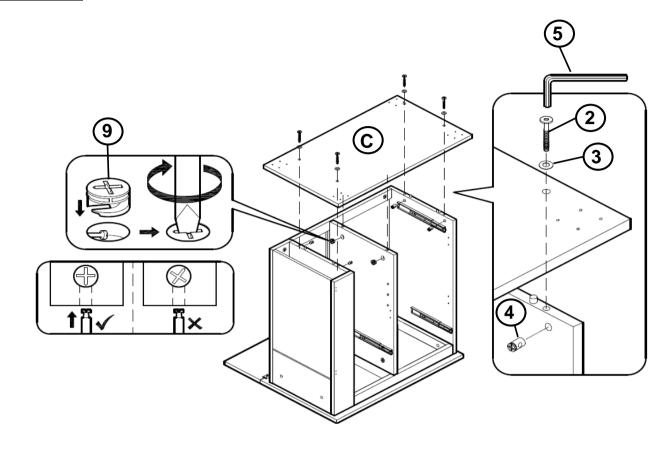

| 6  | MAGNETIC CATCH                                 |     | 2PCS  |
| 7  | LONG CAM BOLT<br>(34mm - RBW)                  |     | 8PCS  |
| 8  | SHORT CAM BOLT<br>(24mm - RBW)                 |     | 2PCS  |
| 9  | CAM NUT<br>( 9mm - RBW)                        |     | 10PCS |
| 10 | SHELF SUPPORT                                  |     | 8PCS  |
| 11 | PAN HEAD SCREW<br>(#8 x 1 1/4" - RBW)          | (C) | 16PCS |
| 12 | SHORT FLAT HEAD<br>SCREW<br>(M3 x 12mm - RBW)  |     | 12PCS |
| 13 | LONG FLAT HEAD<br>SCREW<br>(M3.5 x 16mm - RBW) |     | 20PCS |

#### NOTE:

# COASTER

### **ASSEMBLY INSTRUCTIONS**

## STEP 1



## STEP 2



PAGE 6 OF 11



ASSEMBLY INSTRUCTIONS

STEP 3



### STEP 4



### STEP 5



**PAGE 7 OF 11** 



COASTERFURNITURE.COM

### **ASSEMBLY INSTRUCTIONS** STEP 6



### STEP 7





**PAGE 9 OF 11** 

# COASTER

### **ASSEMBLY INSTRUCTIONS**

### **STEP 11**



### **STEP 12**



**PAGE 10 OF 11** 

# COASTER EINSTITUTE

### **ASSEMBLY INSTRUCTIONS**

### **STEP 13**



**Side Door Open Preview** 

## STEP 14 COMPLETE







INNER SIZE OF DRAWER A: 4.96" X 13.58" X 12.6" INNER SIZE OF DRAWER B: 4.96" X 9.53" X 12.6" INNER SIZE OF DRAWER C: 14.56" X 13.54" X 1.57"



Note: Dimension tolerance ±5%