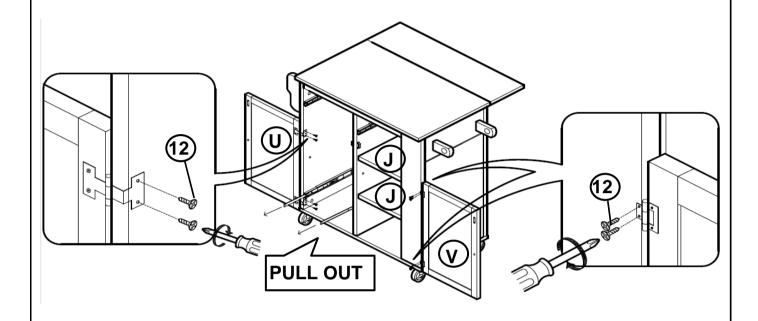

34mm - RBW)                  |     | 8PCS  |
| 8  | SHORT CAM BOLT<br>(24mm - RBW)                 |     | 2PCS  |
| 9  | CAM NUT<br>( 9mm - RBW)                        |     | 10PCS |
| 10 | SHELF SUPPORT                                  |     | 8PCS  |
| 11 | PAN HEAD SCREW<br>(#8 x 1 1/4" - RBW)          | (C) | 16PCS |
| 12 | SHORT FLAT HEAD<br>SCREW<br>(M3 x 12mm - RBW)  |     | 12PCS |
| 13 | LONG FLAT HEAD<br>SCREW<br>(M3.5 x 16mm - RBW) |     | 20PCS |

#### NOTE:

# COASTER

### **ASSEMBLY INSTRUCTIONS**

## STEP 1



## STEP 2



PAGE 6 OF 11



ASSEMBLY INSTRUCTIONS

STEP 3



### STEP 4



### STEP 5



**PAGE 7 OF 11** 



COASTERFURNITURE.COM

### **ASSEMBLY INSTRUCTIONS** STEP 6



### STEP 7





**PAGE 9 OF 11** 

# COASTER

### **ASSEMBLY INSTRUCTIONS**

### **STEP 11**



### **STEP 12**



**PAGE 10 OF 11** 

# COASTER EINSTITUTE

### **ASSEMBLY INSTRUCTIONS**

### **STEP 13**



**Side Door Open Preview** 

## STEP 14 COMPLETE







INNER SIZE OF DRAWER A: 4.96" X 13.58" X 12.6" INNER SIZE OF DRAWER B: 4.96" X 9.53" X 12.6" INNER SIZE OF DRAWER C: 14.56" X 13.54" X 1.57"



Note: Dimension tolerance ±5%