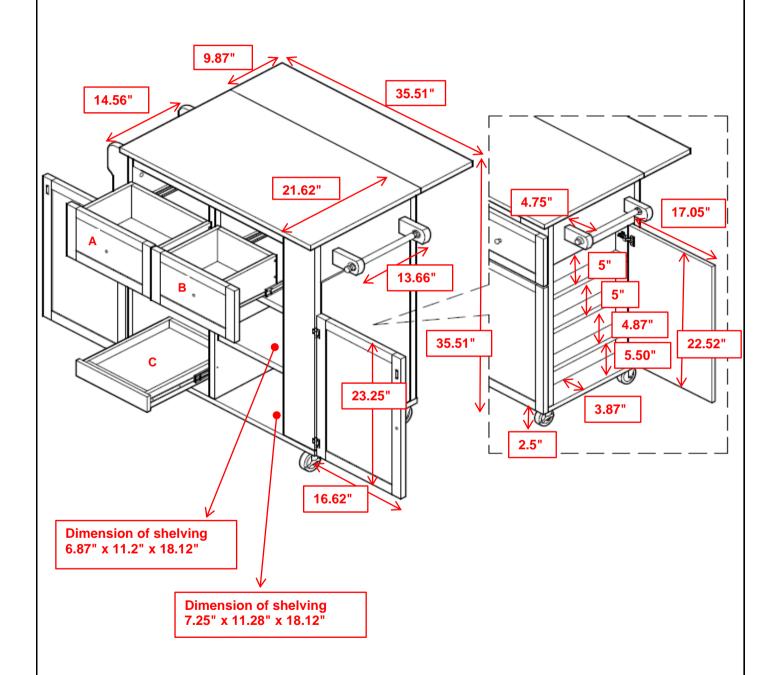

## STEP 14 COMPLETE

INNER SIZE OF DRAWER A: 4.96" X 13.58" X 12.6" INNER SIZE OF DRAWER B: 4.96" X 9.53" X 12.6" INNER SIZE OF DRAWER C: 14.56" X 13.54" X 1.57"

Note: Dimension tolerance ±5%