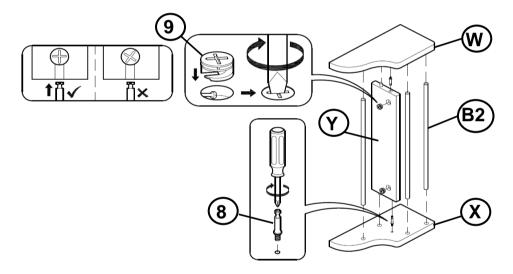

|     | 4PCS  |
| 5  | ALLEN WRENCH<br>(4mm - BLK)                    |     | 1PC   |
| 6  | MAGNETIC CATCH                                 |     | 2PCS  |
| 7  | LONG CAM BOLT<br>(34mm - RBW)                  |     | 8PCS  |
| 8  | SHORT CAM BOLT<br>(24mm - RBW)                 |     | 2PCS  |
| 9  | CAM NUT<br>( 9mm - RBW)                        |     | 10PCS |
| 10 | SHELF SUPPORT                                  |     | 8PCS  |
| 11 | PAN HEAD SCREW<br>(#8 x 1 1/4" - RBW)          | (C) | 16PCS |
| 12 | SHORT FLAT HEAD<br>SCREW<br>(M3 x 12mm - RBW)  |     | 12PCS |
| 13 | LONG FLAT HEAD<br>SCREW<br>(M3.5 x 16mm - RBW) |     | 20PCS |

#### NOTE:

# COASTER

### **ASSEMBLY INSTRUCTIONS**

## STEP 1



## STEP 2



PAGE 6 OF 11



ASSEMBLY INSTRUCTIONS

STEP 3



### STEP 4



### STEP 5



**PAGE 7 OF 11** 



COASTERFURNITURE.COM

### **ASSEMBLY INSTRUCTIONS** STEP 6



### STEP 7





**PAGE 9 OF 11** 

# COASTER

### **ASSEMBLY INSTRUCTIONS**

### **STEP 11**



### **STEP 12**



**PAGE 10 OF 11** 

# COASTER EINSTITUTE

### **ASSEMBLY INSTRUCTIONS**

### **STEP 13**



**Side Door Open Preview** 

## STEP 14 COMPLETE







INNER SIZE OF DRAWER A: 4.96" X 13.58" X 12.6" INNER SIZE OF DRAWER B: 4.96" X 9.53" X 12.6" INNER SIZE OF DRAWER C: 14.56" X 13.54" X 1.57"



Note: Dimension tolerance ±5%