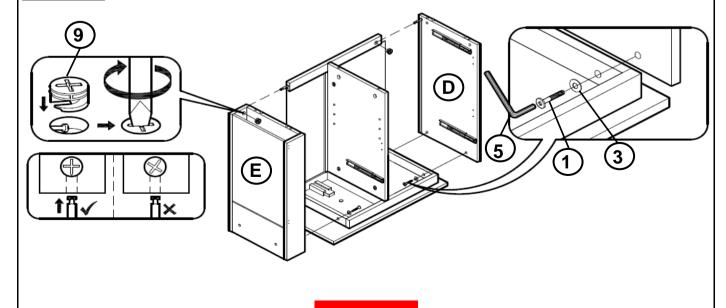

| 4PCS  |
| 5  | ALLEN WRENCH<br>(4mm - BLK)                    |     | 1PC   |
| 6  | MAGNETIC CATCH                                 |     | 2PCS  |
| 7  | LONG CAM BOLT<br>(34mm - RBW)                  |     | 8PCS  |
| 8  | SHORT CAM BOLT<br>(24mm - RBW)                 |     | 2PCS  |
| 9  | CAM NUT<br>( 9mm - RBW)                        |     | 10PCS |
| 10 | SHELF SUPPORT                                  |     | 8PCS  |
| 11 | PAN HEAD SCREW<br>(#8 x 1 1/4" - RBW)          | (C) | 16PCS |
| 12 | SHORT FLAT HEAD<br>SCREW<br>(M3 x 12mm - RBW)  |     | 12PCS |
| 13 | LONG FLAT HEAD<br>SCREW<br>(M3.5 x 16mm - RBW) |     | 20PCS |

#### NOTE:

# COASTER

### **ASSEMBLY INSTRUCTIONS**

## STEP 1



## STEP 2



PAGE 6 OF 11



ASSEMBLY INSTRUCTIONS

STEP 3



### STEP 4



### STEP 5



**PAGE 7 OF 11** 



COASTERFURNITURE.COM

### **ASSEMBLY INSTRUCTIONS** STEP 6



### STEP 7





**PAGE 9 OF 11** 

# COASTER

### **ASSEMBLY INSTRUCTIONS**

### **STEP 11**



### **STEP 12**



**PAGE 10 OF 11** 

# COASTER EINSTITUTE

### **ASSEMBLY INSTRUCTIONS**

### **STEP 13**



**Side Door Open Preview** 

## STEP 14 COMPLETE







INNER SIZE OF DRAWER A: 4.96" X 13.58" X 12.6" INNER SIZE OF DRAWER B: 4.96" X 9.53" X 12.6" INNER SIZE OF DRAWER C: 14.56" X 13.54" X 1.57"



Note: Dimension tolerance ±5%