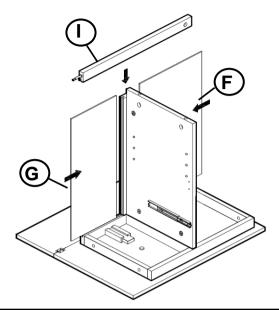

3mm - RBW)                |     | 4PCS  |
| 5  | ALLEN WRENCH<br>(4mm - BLK)                    |     | 1PC   |
| 6  | MAGNETIC CATCH                                 |     | 2PCS  |
| 7  | LONG CAM BOLT<br>(34mm - RBW)                  |     | 8PCS  |
| 8  | SHORT CAM BOLT<br>(24mm - RBW)                 |     | 2PCS  |
| 9  | CAM NUT<br>( 9mm - RBW)                        |     | 10PCS |
| 10 | SHELF SUPPORT                                  |     | 8PCS  |
| 11 | PAN HEAD SCREW<br>(#8 x 1 1/4" - RBW)          | (C) | 16PCS |
| 12 | SHORT FLAT HEAD<br>SCREW<br>(M3 x 12mm - RBW)  |     | 12PCS |
| 13 | LONG FLAT HEAD<br>SCREW<br>(M3.5 x 16mm - RBW) |     | 20PCS |

#### NOTE:

# COASTER

### **ASSEMBLY INSTRUCTIONS**

## STEP 1



## STEP 2



PAGE 6 OF 11



ASSEMBLY INSTRUCTIONS

STEP 3



### STEP 4



### STEP 5



**PAGE 7 OF 11** 



COASTERFURNITURE.COM

### **ASSEMBLY INSTRUCTIONS** STEP 6



### STEP 7





**PAGE 9 OF 11** 

# COASTER

### **ASSEMBLY INSTRUCTIONS**

### **STEP 11**



### **STEP 12**



**PAGE 10 OF 11** 

# COASTER EINSTITUTE

### **ASSEMBLY INSTRUCTIONS**

### **STEP 13**



**Side Door Open Preview** 

## STEP 14 COMPLETE







INNER SIZE OF DRAWER A: 4.96" X 13.58" X 12.6" INNER SIZE OF DRAWER B: 4.96" X 9.53" X 12.6" INNER SIZE OF DRAWER C: 14.56" X 13.54" X 1.57"



Note: Dimension tolerance ±5%