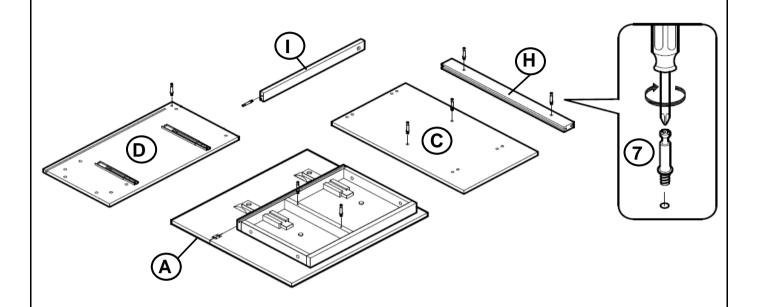

BW)               |     | 8PCS  |
| 4  | BARREL NUT<br>(M6 x 13mm - RBW)                |     | 4PCS  |
| 5  | ALLEN WRENCH<br>(4mm - BLK)                    |     | 1PC   |
| 6  | MAGNETIC CATCH                                 |     | 2PCS  |
| 7  | LONG CAM BOLT<br>(34mm - RBW)                  |     | 8PCS  |
| 8  | SHORT CAM BOLT<br>(24mm - RBW)                 |     | 2PCS  |
| 9  | CAM NUT<br>( 9mm - RBW)                        |     | 10PCS |
| 10 | SHELF SUPPORT                                  |     | 8PCS  |
| 11 | PAN HEAD SCREW<br>(#8 x 1 1/4" - RBW)          | (C) | 16PCS |
| 12 | SHORT FLAT HEAD<br>SCREW<br>(M3 x 12mm - RBW)  |     | 12PCS |
| 13 | LONG FLAT HEAD<br>SCREW<br>(M3.5 x 16mm - RBW) |     | 20PCS |

#### NOTE:

# COASTER

### **ASSEMBLY INSTRUCTIONS**

## STEP 1



## STEP 2



PAGE 6 OF 11



ASSEMBLY INSTRUCTIONS

STEP 3



### STEP 4



### STEP 5



**PAGE 7 OF 11** 



COASTERFURNITURE.COM

### **ASSEMBLY INSTRUCTIONS** STEP 6



### STEP 7





**PAGE 9 OF 11** 

# COASTER

### **ASSEMBLY INSTRUCTIONS**

### **STEP 11**



### **STEP 12**



**PAGE 10 OF 11** 

# COASTER EINSTITUTE

### **ASSEMBLY INSTRUCTIONS**

### **STEP 13**



**Side Door Open Preview** 

## STEP 14 COMPLETE







INNER SIZE OF DRAWER A: 4.96" X 13.58" X 12.6" INNER SIZE OF DRAWER B: 4.96" X 9.53" X 12.6" INNER SIZE OF DRAWER C: 14.56" X 13.54" X 1.57"



Note: Dimension tolerance ±5%