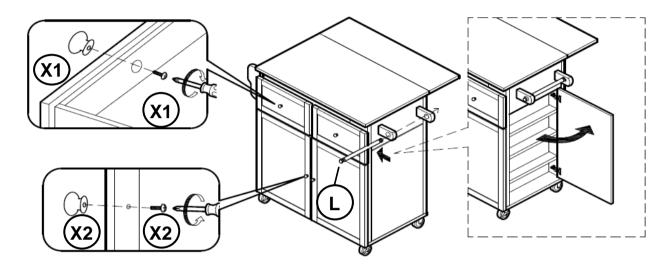

|
| 9  | CAM NUT<br>( 9mm - RBW)                        |     | 10PCS |
| 10 | SHELF SUPPORT                                  |     | 8PCS  |
| 11 | PAN HEAD SCREW<br>(#8 x 1 1/4" - RBW)          | (C) | 16PCS |
| 12 | SHORT FLAT HEAD<br>SCREW<br>(M3 x 12mm - RBW)  |     | 12PCS |
| 13 | LONG FLAT HEAD<br>SCREW<br>(M3.5 x 16mm - RBW) |     | 20PCS |

#### NOTE:

# COASTER

### **ASSEMBLY INSTRUCTIONS**

## STEP 1



## STEP 2



PAGE 6 OF 11



ASSEMBLY INSTRUCTIONS

STEP 3



### STEP 4



### STEP 5



**PAGE 7 OF 11** 



COASTERFURNITURE.COM

### **ASSEMBLY INSTRUCTIONS** STEP 6



### STEP 7





**PAGE 9 OF 11** 

# COASTER

### **ASSEMBLY INSTRUCTIONS**

### **STEP 11**



### **STEP 12**



**PAGE 10 OF 11** 

# COASTER EINSTITUTE

### **ASSEMBLY INSTRUCTIONS**

### **STEP 13**



**Side Door Open Preview** 

## STEP 14 COMPLETE







INNER SIZE OF DRAWER A: 4.96" X 13.58" X 12.6" INNER SIZE OF DRAWER B: 4.96" X 9.53" X 12.6" INNER SIZE OF DRAWER C: 14.56" X 13.54" X 1.57"



Note: Dimension tolerance ±5%