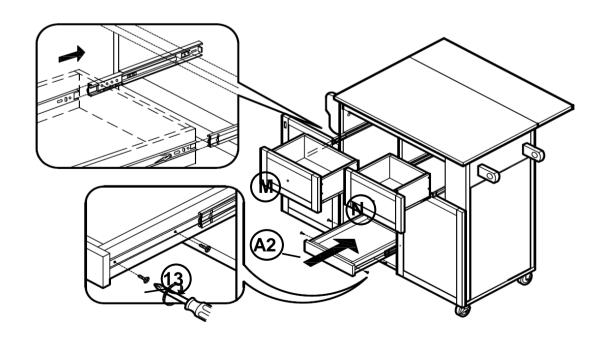

## STEP 14 COMPLETE

INNER SIZE OF DRAWER A: 4.96" X 13.58" X 12.6" INNER SIZE OF DRAWER B: 4.96" X 9.53" X 12.6" INNER SIZE OF DRAWER C: 14.56" X 13.54" X 1.57"

Note: Dimension tolerance ±5%