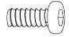

### **HARDWARE IDENTIFICATION**

1 BOLT (M6 x 16mm - BLK)

8PCS

3 ALLEN WRENCH (4mm - BLK)

1PC