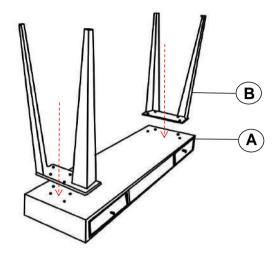

### **PARTS IDENTIFICATION**

A TOP

1PC

B LEG FRAME

2PCS

### **HARDWARE IDENTIFICATION**

1 BOLT (M6 x 16mm - BLK)

8PCS

3 ALLEN WRENCH (4mm - BLK)

1PC

# ASSEMBLY INSTRUCTIONS STEP 1