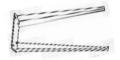

# ASSEMBLY INSTRUCTIONS COASTER FINE FURNITURE



Fine Furniture for every stage of life

REVISION 0: 12/10/2021

953560 Console Table

PAGE 1 OF 4

## ITEM: 953560

### **ASSEMBLY INSTRUCTIONS**



#### **ASSEMBLY TIPS:**

- 1. Remove hardware from box and sort by size.
- 2. Please check to see that all hardware and parts are present prior to start of assembly.
- 3. Please follow attached instructions in the same sequence as numbered to assure fast & easy assembly.



#### **WARNING!**

- 1. Don't attempt to repair or modify parts that are broken or defective. Please contact the store immediately.
- 2. This product is for home use only and not intended for commercial establishments.



ASSEMBLY TIME

15 MINUTES

### **PARTS IDENTIFICATION**

A TOP



1PC

B LEG FRAME



2PCS

### **HARDWARE IDENTIFICATION**

1 BOLT (M6 x 16mm - BLK)



8PCS

3 ALLEN WRENCH (4mm - BLK)



1PC

## ITEM: **953560**



# ASSEMBLY INSTRUCTIONS STEP 1



## STEP 2



# STEP 3 COMPLETE







**INNER SIZE OF DRAWER: 11" X 11.5" X 2.75"** 



Note: Dimension tolerance ±5%