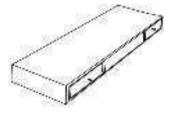

# ASSEMBLY INSTRUCTIONS COASTER FINE FURNITURE



Fine Furniture for every stage of life

REVISION 0: 12/10/2021

953560 Console Table

PAGE 1 OF 4

## ITEM: 953560

### **ASSEMBLY INSTRUCTIONS**



#### **ASSEMBLY TIPS:**

- 1. Remove hardware from box and sort by size.
- 2. Please check to see that all hardware and parts are present prior to start of assembly.
- 3. Please follow attached instructions in the same sequence as numbered to assure fast & easy assembly.



#### **WARNING!**

- 1. Don't attempt to repair or modify parts that are broken or defective. Please contact the store immediately.
- 2. This product is for home use only and not intended for commercial establishments.



ASSEMBLY TIME

15 MINUTES

### **PARTS IDENTIFICATION**

A TOP



1PC

B LEG FRAME



2PCS

### **HARDWARE IDENTIFICATION**

1 BOLT (M6 x 16mm - BLK)



8PCS

3 ALLEN WRENCH (4mm - BLK)



1PC

## ITEM: **953560**



# ASSEMBLY INSTRUCTIONS STEP 1



## STEP 2



# STEP 3 COMPLETE







**INNER SIZE OF DRAWER: 11" X 11.5" X 2.75"** 



Note: Dimension tolerance ±5%