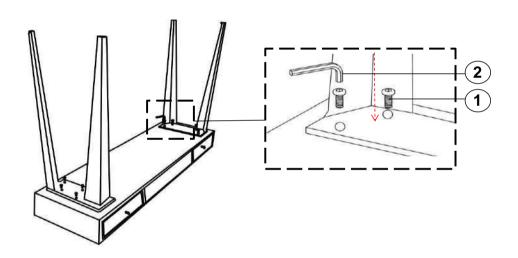

### **HARDWARE IDENTIFICATION**

1 BOLT (M6 x 16mm - BLK)

8PCS

3 ALLEN WRENCH (4mm - BLK)

1PC

## STEP 2