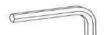

### **HARDWARE IDENTIFICATION**

1 BOLT (M6 x 16mm - BLK)

8PCS

3 ALLEN WRENCH (4mm - BLK)

1PC