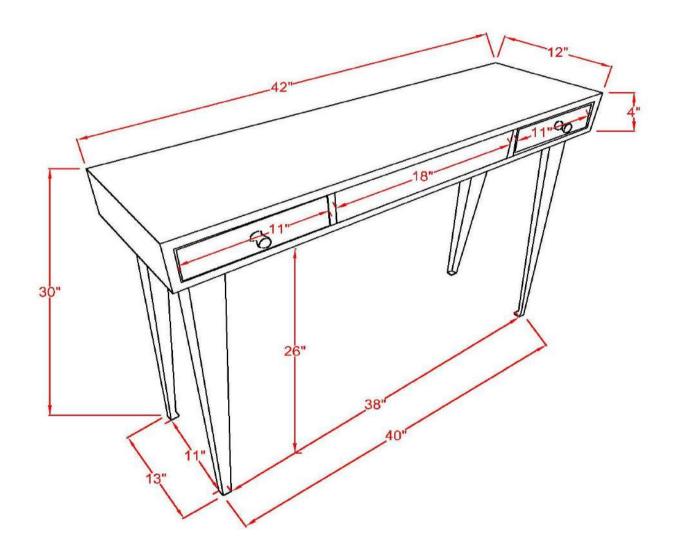

# STEP 3 COMPLETE

**INNER SIZE OF DRAWER: 11" X 11.5" X 2.75"** 

Note: Dimension tolerance ±5%