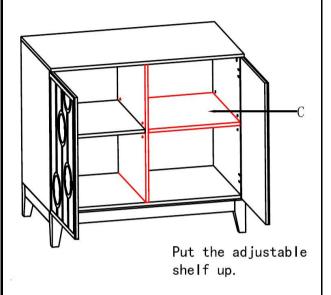

# ASSEMBLY INSTRUCTIONS STEP 2

STEP 1

Remove adjustable shelf and install foot