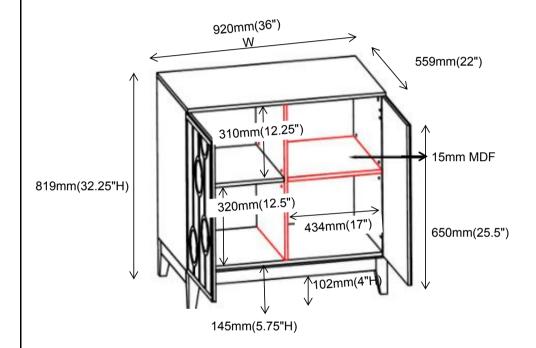

### **PARTS IDENTIFICATION**

A CABINET

1PC

B LEG

4PCS

C ADJUSTABLE SHELF

2PCS