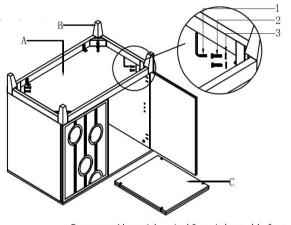

### **PARTS IDENTIFICATION**

A CABINET

1PC

B LEG

4PCS

C ADJUSTABLE SHELF

2PCS

### **HARDWARE IDENTIFICATION**

1 ALLEN KEY (4MM) 1PC

2 ALLEN SCREW (M6\*45)

8PCS

3 MESON (Φ6\*16\*1.2)

8PCS