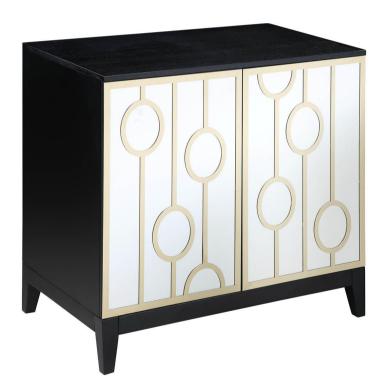

### **PARTS IDENTIFICATION**

A CABINET

1PC

B LEG

4PCS

C ADJUSTABLE SHELF

2PCS