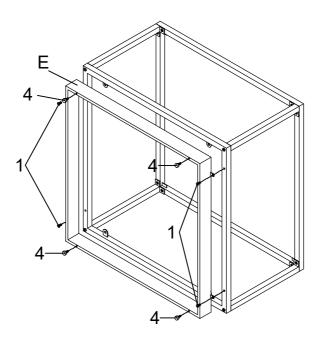

SMALL SUPPORT CROSSBAR | 4PCS |
|    |                        |      |

| ZN | HARDWAF                        | RE IDENTIFICATION |       |
|----|--------------------------------|-------------------|-------|
| 1  | SHORT BOLT<br>(1/4" x 12mm GD) |                   | 24PCS |
| 2  | LONG BOLT<br>(1/4" x 47mm GD)  |                   | 8PCS  |
| 3  | LARGE SUCTION CUP<br>(ø12mm)   |                   | 8PCS  |
| 4  | LEVELER<br>(3/16" x 12mm BLK)  |                   | 8PCS  |
| 5  | SUCTION CUP<br>(Ø8 x 2mm)      |                   | 8PCS  |
| 6  | ALLEN WRENCH<br>(4mm)          |                   | 1PC   |
|    |                                |                   |       |



#### LARGE TABLE

STEP 1 Do not tighten until each step is completed or instructed.



#### STEP 2





STEP 3



#### STEP 4



PAGE 5 OF 10



STEP 5



#### **SMALL TABLE** STEP 6



PAGE 6 OF 10



STEP 7



#### STEP 8



PAGE 7 OF 10



STEP 9



#### **STEP 10**



PAGE 8 OF 10



STEP 11 COMPLETE









Note: Dimension tolerance ±5%