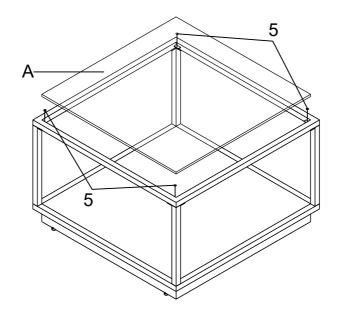

#### PARTS IDENTIFICATION

| A  | GLASS                  | 2PCS |
|----|------------------------|------|
| BN | MIRROR                 | 2PCS |
| С  | TOP FRAME              | 2PCS |
| DN | MIDDLE FRAME           | 2PCS |
| E  | BOTTOM FRAME           | 2PCS |
| F  | LARGE SUPPORT CROSSBAR | 4PCS |
| G  | SMALL SUPPORT CROSSBAR | 4PCS |
|    |                        |      |

| ZN | HARDWAF                        | RE IDENTIFICATION |       |
|----|--------------------------------|-------------------|-------|
| 1  | SHORT BOLT<br>(1/4" x 12mm GD) |                   | 24PCS |
| 2  | LONG BOLT<br>(1/4" x 47mm GD)  |                   | 8PCS  |
| 3  | LARGE SUCTION CUP<br>(ø12mm)   |                   | 8PCS  |
| 4  | LEVELER<br>(3/16" x 12mm BLK)  |                   | 8PCS  |
| 5  | SUCTION CUP<br>(Ø8 x 2mm)      |                   | 8PCS  |
| 6  | ALLEN WRENCH<br>(4mm)          |                   | 1PC   |
|    |                                |                   |       |

#### STEP 4

PAGE 5 OF 10

STEP 5