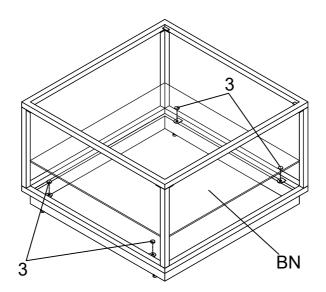

#### PARTS IDENTIFICATION

| A  | GLASS                  | 2PCS |
|----|------------------------|------|
| BN | MIRROR                 | 2PCS |
| С  | TOP FRAME              | 2PCS |
| DN | MIDDLE FRAME           | 2PCS |
| E  | BOTTOM FRAME           | 2PCS |
| F  | LARGE SUPPORT CROSSBAR | 4PCS |
| G  | SMALL SUPPORT CROSSBAR | 4PCS |
|    |                        |      |

| ZN | HARDWAF                        | RE IDENTIFICATION |       |
|----|--------------------------------|-------------------|-------|
| 1  | SHORT BOLT<br>(1/4" x 12mm GD) |                   | 24PCS |
| 2  | LONG BOLT<br>(1/4" x 47mm GD)  |                   | 8PCS  |
| 3  | LARGE SUCTION CUP<br>(ø12mm)   |                   | 8PCS  |
| 4  | LEVELER<br>(3/16" x 12mm BLK)  |                   | 8PCS  |
| 5  | SUCTION CUP<br>(Ø8 x 2mm)      |                   | 8PCS  |
| 6  | ALLEN WRENCH<br>(4mm)          |                   | 1PC   |
|    |                                |                   |       |

#### LARGE TABLE

STEP 1 Do not tighten until each step is completed or instructed.