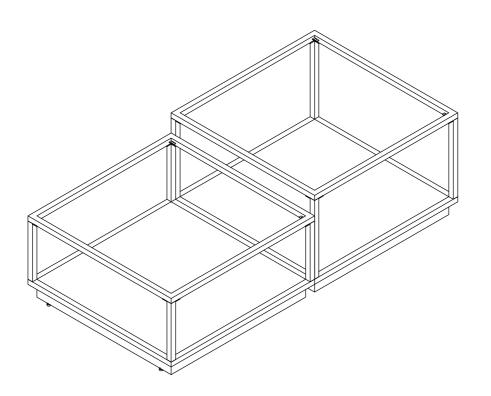

----|-------|
| 1  | SHORT BOLT<br>(1/4" x 12mm GD) |                   | 24PCS |
| 2  | LONG BOLT<br>(1/4" x 47mm GD)  |                   | 8PCS  |
| 3  | LARGE SUCTION CUP<br>(ø12mm)   |                   | 8PCS  |
| 4  | LEVELER<br>(3/16" x 12mm BLK)  |                   | 8PCS  |
| 5  | SUCTION CUP<br>(Ø8 x 2mm)      |                   | 8PCS  |
| 6  | ALLEN WRENCH<br>(4mm)          |                   | 1PC   |
|    |                                |                   |       |



#### LARGE TABLE

STEP 1 Do not tighten until each step is completed or instructed.



#### STEP 2





STEP 3



#### STEP 4



PAGE 5 OF 10



STEP 5



#### **SMALL TABLE** STEP 6



PAGE 6 OF 10



STEP 7



#### STEP 8



PAGE 7 OF 10



STEP 9



#### **STEP 10**



PAGE 8 OF 10



STEP 11 COMPLETE









Note: Dimension tolerance ±5%