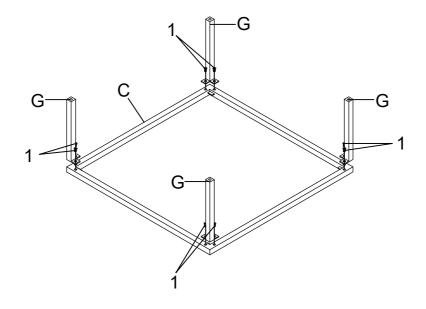

#### PARTS IDENTIFICATION

| A  | GLASS                  | 2PCS |
|----|------------------------|------|
| BN | MIRROR                 | 2PCS |
| С  | TOP FRAME              | 2PCS |
| DN | MIDDLE FRAME           | 2PCS |
| E  | BOTTOM FRAME           | 2PCS |
| F  | LARGE SUPPORT CROSSBAR | 4PCS |
| G  | SMALL SUPPORT CROSSBAR | 4PCS |
|    |                        |      |

| ZN | HARDWAF                        | RE IDENTIFICATION |       |
|----|--------------------------------|-------------------|-------|
| 1  | SHORT BOLT<br>(1/4" x 12mm GD) |                   | 24PCS |
| 2  | LONG BOLT<br>(1/4" x 47mm GD)  |                   | 8PCS  |
| 3  | LARGE SUCTION CUP<br>(ø12mm)   |                   | 8PCS  |
| 4  | LEVELER<br>(3/16" x 12mm BLK)  |                   | 8PCS  |
| 5  | SUCTION CUP<br>(Ø8 x 2mm)      |                   | 8PCS  |
| 6  | ALLEN WRENCH<br>(4mm)          |                   | 1PC   |
|    |                                |                   |       |

#### LARGE TABLE

STEP 1 Do not tighten until each step is completed or instructed.