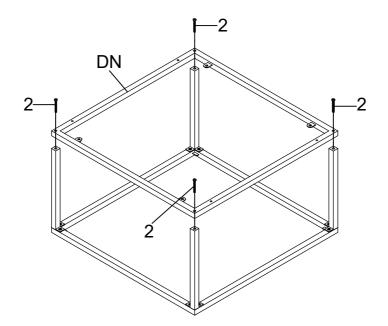

PCS |
| G  | SMALL SUPPORT CROSSBAR | 4PCS |
|    |                        |      |

| ZN | HARDWAF                        | RE IDENTIFICATION |       |
|----|--------------------------------|-------------------|-------|
| 1  | SHORT BOLT<br>(1/4" x 12mm GD) |                   | 24PCS |
| 2  | LONG BOLT<br>(1/4" x 47mm GD)  |                   | 8PCS  |
| 3  | LARGE SUCTION CUP<br>(ø12mm)   |                   | 8PCS  |
| 4  | LEVELER<br>(3/16" x 12mm BLK)  |                   | 8PCS  |
| 5  | SUCTION CUP<br>(Ø8 x 2mm)      |                   | 8PCS  |
| 6  | ALLEN WRENCH<br>(4mm)          |                   | 1PC   |
|    |                                |                   |       |



#### LARGE TABLE

STEP 1 Do not tighten until each step is completed or instructed.



#### STEP 2





STEP 3



#### STEP 4



PAGE 5 OF 10



STEP 5



#### **SMALL TABLE** STEP 6



PAGE 6 OF 10



STEP 7



#### STEP 8



PAGE 7 OF 10



STEP 9



#### **STEP 10**



PAGE 8 OF 10



STEP 11 COMPLETE









Note: Dimension tolerance ±5%