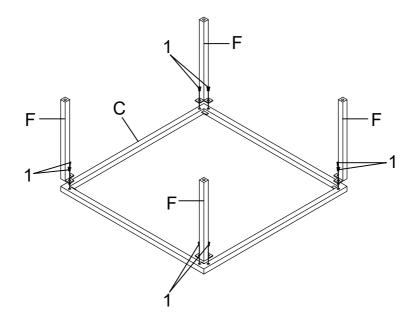

#### LARGE TABLE

STEP 1 Do not tighten until each step is completed or instructed.