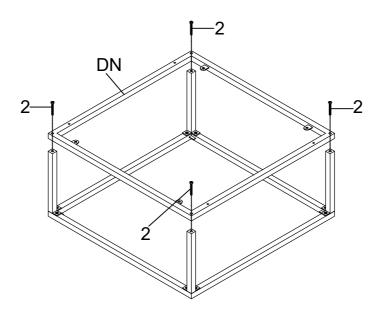

#### PARTS IDENTIFICATION

| A  | GLASS                  | 2PCS |
|----|------------------------|------|
| BN | MIRROR                 | 2PCS |
| С  | TOP FRAME              | 2PCS |
| DN | MIDDLE FRAME           | 2PCS |
| E  | BOTTOM FRAME           | 2PCS |
| F  | LARGE SUPPORT CROSSBAR | 4PCS |
| G  | SMALL SUPPORT CROSSBAR | 4PCS |
|    |                        |      |

| ZN | HARDWAF                        | RE IDENTIFICATION |       |
|----|--------------------------------|-------------------|-------|
| 1  | SHORT BOLT<br>(1/4" x 12mm GD) |                   | 24PCS |
| 2  | LONG BOLT<br>(1/4" x 47mm GD)  |                   | 8PCS  |
| 3  | LARGE SUCTION CUP<br>(ø12mm)   |                   | 8PCS  |
| 4  | LEVELER<br>(3/16" x 12mm BLK)  |                   | 8PCS  |
| 5  | SUCTION CUP<br>(Ø8 x 2mm)      |                   | 8PCS  |
| 6  | ALLEN WRENCH<br>(4mm)          |                   | 1PC   |
|    |                                |                   |       |

#### STEP 2

STEP 3