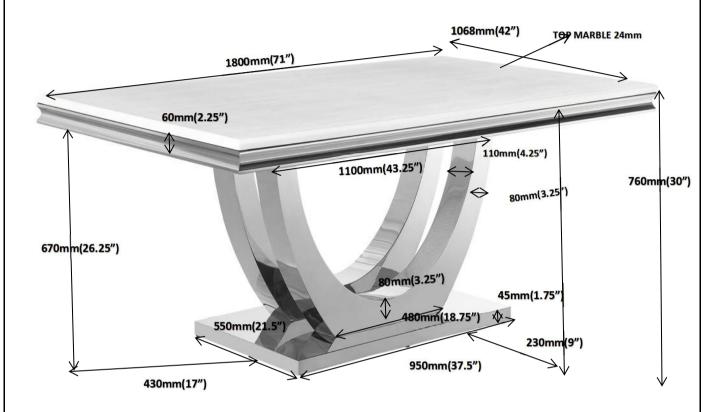

that all hardware and parts are present prior to start of assembly.
- 3. Please follow attached instructions in the same sequence as numbered to assure fast & easy assembly.



#### WARNING!

- 1. Don't attempt to repair or modify parts that are broken or defective. Please contact the store immediately.
- 2. This product is for home use only and not intended for commercial establishments.

### HARDWARE IDENTIFICATION

#### Z-B2 (BOX 2) - HARDWARE PACK IS LOCATED IN 111101 (B3)

1 ALLEN WRENCH 1PCS

2 SHORT BOLT (M8\*55mm) 20PCS

3 FLAT WASHER D20\*2 20PCS

4 FRAME REST 8PCS

Hardware pack is located in 111101 B3

#### NOTE:

Phillips head screw driver is required in the assembly process; however, manufacturer does not provide this item.





COASTERFURNITURE.COM

## ITEM:111101 (B1-B3)





Note: Dimension tolerance ±5%