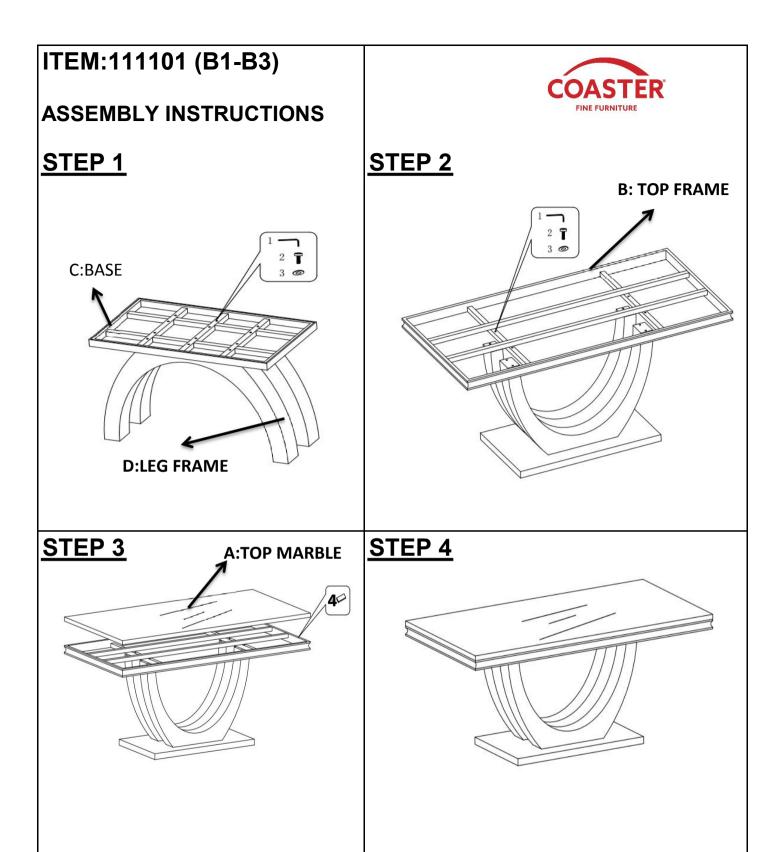

## ITEM:111101 (B1-B3)

### PARTS IDENTIFICATION

**B1 (BOX 1)** 

**B3 (BOX 3)** 

A TOP MARBLE 1PCS

D LEG FRAME

2PCS

#### **B2 (BOX 2)**

B TOP FRAME 1PCS

C BASE

1PCS