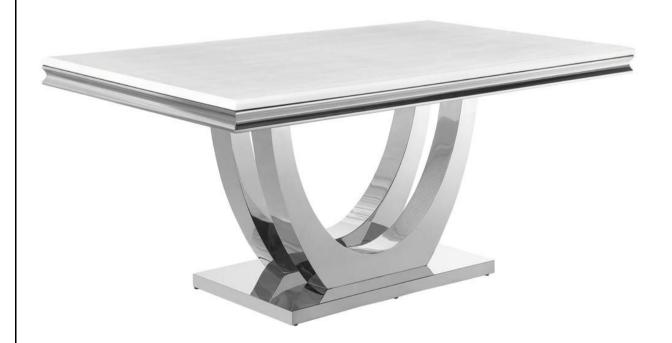

## 111101 DINING TABLE

### PARTS IDENTIFICATION

**B1 (BOX 1)** 

**B3 (BOX 3)** 

A TOP MARBLE 1PCS

D LEG FRAME

2PCS

#### **B2 (BOX 2)**

B TOP FRAME 1PCS

C BASE

1PCS