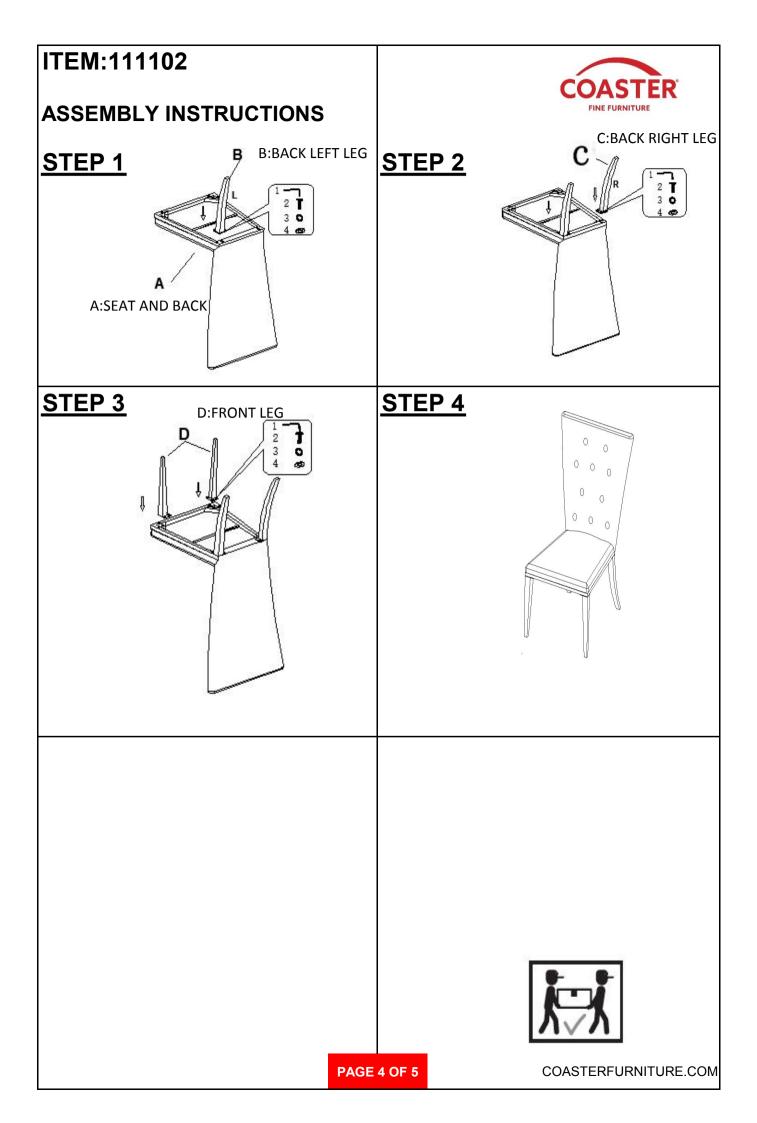

### ITEM:111102

#### **ASSEMBLY INSTRUCTIONS**

#### **ASSEMBLY TIPS:**

- 1. Remove hardware from box and sort by size.
- 2. Please check to see that all hardware and parts are present prior to start of assembly.
- 3. Please follow attached instructions in the same sequence as numbered to assure fast & easy assembly.