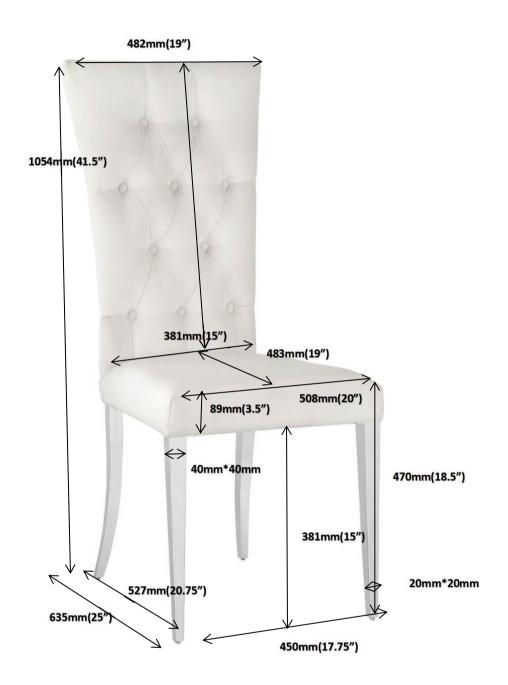

umbered to assure fast & easy assembly.



#### WARNING!

- 1. Don't attempt to repair or modify parts that are broken or defective. Please contact the store immediately.
- 2. This product is for home use only and not intended for commercial establishments.

## HARDWARE IDENTIFICATION

#### Z-B2 (BOX 1) - HARDWARE PACK IS LOCATED IN 111103

| 1 ALLEN WRENCH         | - | 1PC   |
|------------------------|---|-------|
| 2 SHORT BOLT (M8*20mm) |   | 12PC  |
| 3 SPRING WASHER        |   | 12PCS |
| 4 FLAT WASHER D20*2    | 0 | 12PCS |
|                        |   |       |
|                        |   |       |

Hardware pack is located in 111102

#### NOTE:

Phillips head screw driver is required in the assembly process; however, manufacturer does not provide this item.



## ITEM:111102





Note: Dimension tolerance ±5%