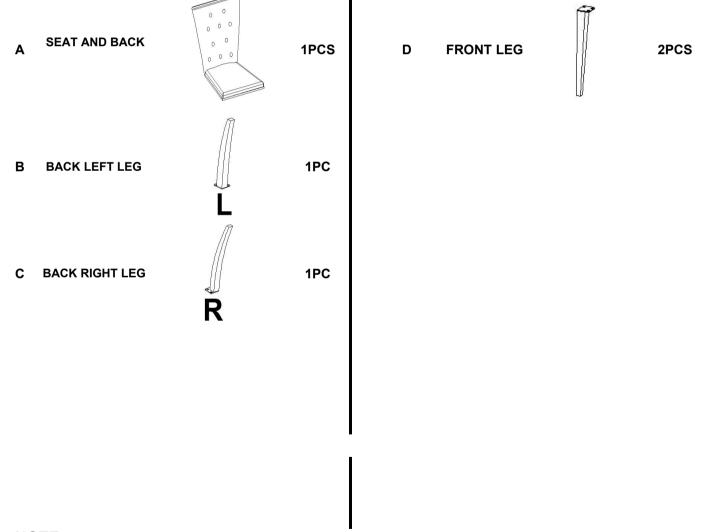

# ASSEMBLY INSTRUCTIONS COASTER FINE FURNITURE



Fine Furniture for every stage of life

## 111102 DINING CHAIR

## ITEM:111102



#### **ASSEMBLY INSTRUCTIONS**

#### **ASSEMBLY TIPS:**

- 1. Remove hardware from box and sort by size.
- 2. Please check to see that all hardware and parts are present prior to start of assembly.
- 3. Please follow attached instructions in the same sequence as numbered to assure fast & easy assembly.

## $\mathbb{N}$

#### **WARNING!**

- 1. Don't attempt to repair or modify parts that are broken or defective. Please contact the store immediately.
- 2. This product is for home use only and not intended for commercial establishments.



ASSEMBLY TIME

10

### PARTS IDENTIFICATION

#### **B1 (BOX 1)**



#### NOTE:

Phillips head screw driver is required in the assembly process; however, manufacturer does not provide this item.

### ITEM:111102

#### **ASSEMBLY INSTRUCTIONS**



#### **ASSEMBLY TIPS:**

- 1. Remove hardware from box and sort by size.
- 2. Please check to see that all hardware and parts are present prior to start of assembly.
- 3. Please follow attached instructions in the same sequence as numbered to assure fast & easy assembly.



#### WARNING!

- 1. Don't attempt to repair or modify parts that are broken or defective. Please contact the store immediately.
- 2. This product is for home use only and not intended for commercial establishments.

## HARDWARE IDENTIFICATION

#### Z-B2 (BOX 1) - HARDWARE PACK IS LOCATED IN 111103

| 1 ALLEN WRENCH         | - | 1PC   |
|-----