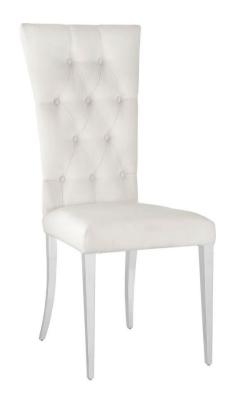

# ASSEMBLY INSTRUCTIONS COASTER FINE FURNITURE



Fine Furniture for every stage of life

## 111102 DINING CHAIR

## ITEM:111102



#### **ASSEMBLY INSTRUCTIONS**

#### **ASSEMBLY TIPS:**

- 1. Remove hardware from box and sort by size.
- 2. Please check to see that all hardware and parts are present prior to start of assembly.
- 3. Please follow attached instructions in the same sequence as numbered to assure fast & easy assembly.

## $\mathbb{N}$

#### **WARNING!**

- 1. Don't attempt to repair or modify parts that are broken or defective. Please contact the store immediately.
- 2. This product is for home use only and not intended for commercial establishments.



ASSEMBLY TIME

10

### PARTS IDENTIFICATION

#### **B1 (BOX 1)**



#### NOTE:

Phillips head screw driver is required in the assembly process; however, manufacturer does n