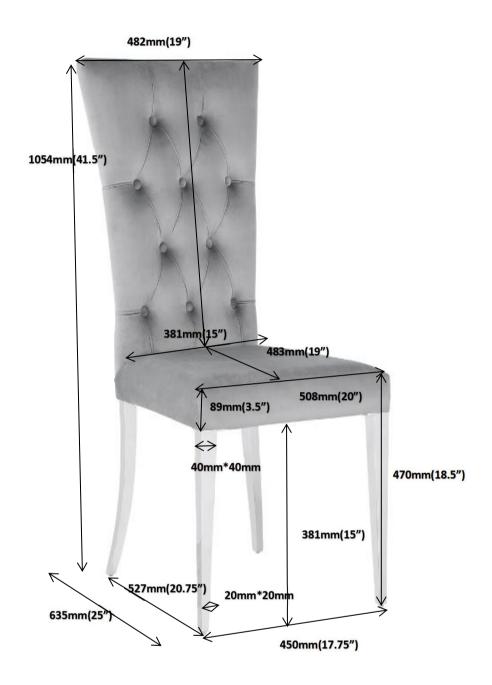

numbered to assure fast & easy assembly.



#### WARNING!

- 1. Don't attempt to repair or modify parts that are broken or defective. Please contact the store immediately.
- 2. This product is for home use only and not intended for commercial establishments.

## HARDWARE IDENTIFICATION

### Z-B2 (BOX 1) - HARDWARE PACK IS LOCATED IN 111103

| 1 ALLEN WRENCH         | - | 1PC   |
|------------------------|---|-------|
| 2 SHORT BOLT (M8*20mm) |   | 12PC  |
| 3 SPRING WASHER        |   | 12PCS |
| 4 FLAT WASHER D20*2    | 0 | 12PCS |
|                        |   |       |
|                        |   |       |

Hardware pack is located in 111103

#### NOTE:

Phillips head screw driver is required in the assembly process; however, manufacturer does not provide this item.



## ITEM:111103





Note: Dimension tolerance ±5%