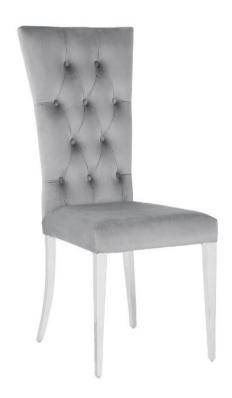

# ASSEMBLY INSTRUCTIONS COASTER FINE FURNITURE



Fine Furniture for every stage of life

111103 DINING CHAIR

## ITEM: 111103



## **ASSEMBLY INSTRUCTIONS**

#### **ASSEMBLY TIPS:**

- 1. Remove hardware from box and sort by size.
- 2. Please check to see that all hardware and parts are present prior to start of assembly.
- 3. Please follow attached instructions in the same sequence as numbered to assure fast & easy assembly.

## $\mathbb{N}$

#### WARNING!

- 1. Don't attempt to repair or modify parts that are broken or defective. Please contact the store immediately.
- 2. This product is for home use only and not intended for commercial establishments.



ASSEMBLY TIME

10

## PARTS IDENTIFICATION

#### **B1 (BOX 1)**



#### NOTE:

Phillips head screw driver is required in the assembly process; however, manufacturer does not provid