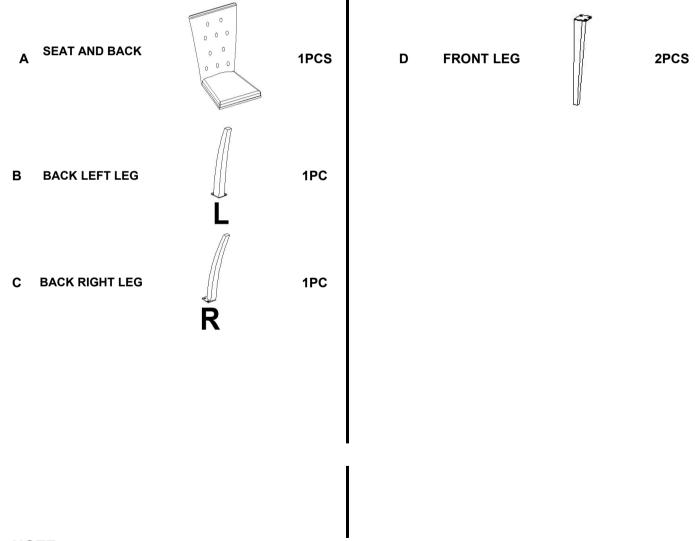

# ASSEMBLY INSTRUCTIONS COASTER FINE FURNITURE



Fine Furniture for every stage of life

111103 DINING CHAIR

## ITEM: 111103



## **ASSEMBLY INSTRUCTIONS**

#### **ASSEMBLY TIPS:**

- 1. Remove hardware from box and sort by size.
- 2. Please check to see that all hardware and parts are present prior to start of assembly.
- 3. Please follow attached instructions in the same sequence as numbered to assure fast & easy assembly.

## $\mathbb{N}$

#### WARNING!

- 1. Don't attempt to repair or modify parts that are broken or defective. Please contact the store immediately.
- 2. This product is for home use only and not intended for commercial establishments.



ASSEMBLY TIME

10

## PARTS IDENTIFICATION

#### **B1 (BOX 1)**



#### NOTE:

Phillips head screw driver is required in the assembly process; however, manufacturer does not provide this item.

## ITEM:111103

#### **ASSEMBLY INSTRUCTIONS**



#### **ASSEMBLY TIPS:**

- 1. Remove hardware from box and sort by size.
- 2. Please check to see that all hardware and parts are present prior to start of assembly.
- 3. Please follow attached instructions in the same sequence as numbered to assure fast & easy assembly.



#### WARNING!

- 1. Don't attempt to repair or modify parts that are broken or defective. Please contact the store immediately.
- 2. This product is for home use only and not intended for commercial establishments.

## HARDWARE IDENTIFICATION

### Z-B2 (BOX 1) - HARDWARE PACK IS LOCATED IN 111103

| 1 ALLEN WRENCH         | - | 1PC   |
|-------