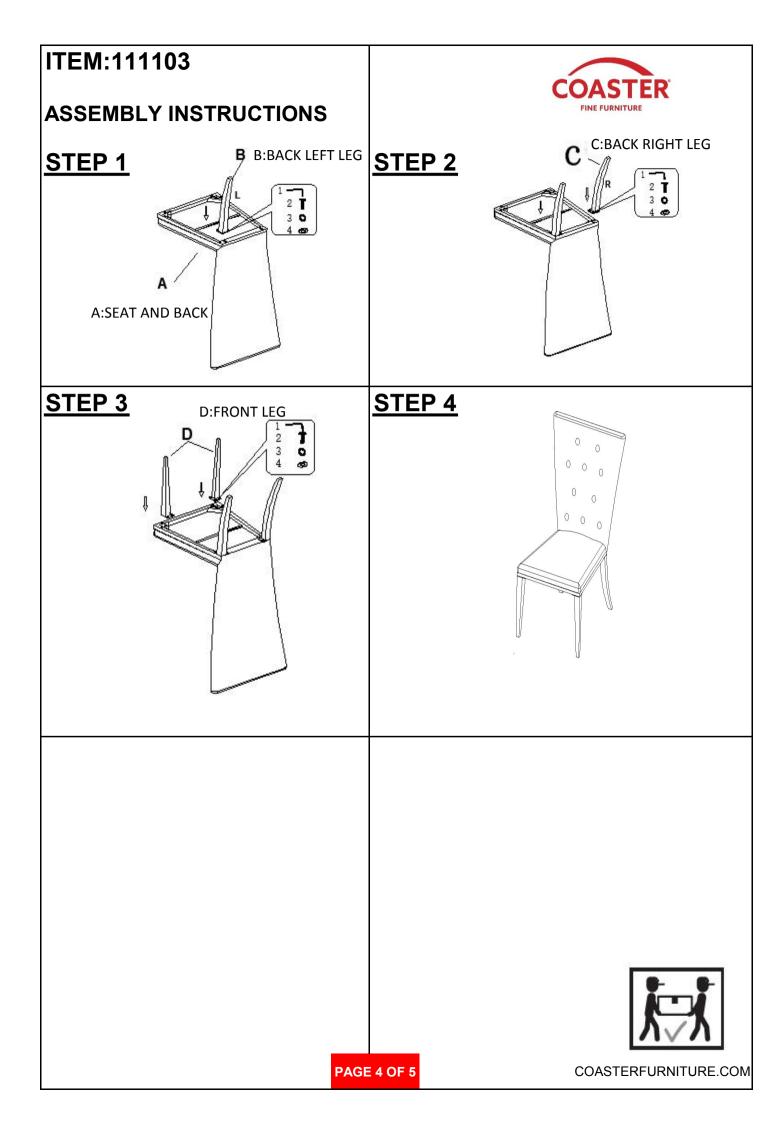

## ITEM: 111103

## **ASSEMBLY INSTRUCTIONS**

#### **ASSEMBLY TIPS:**

- 1. Remove hardware from box and sort by size.
- 2. Please check to see that all hardware and parts are present prior to start of assembly.
- 3. Please follow attached instructions in the same sequence as numbered to assure fast & easy assembly.