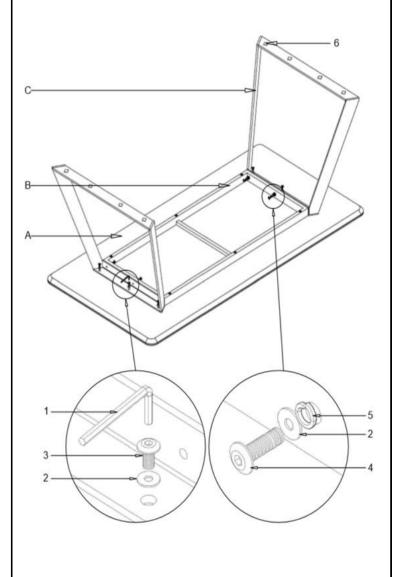

repair or modify parts that are broken or defective. Please contact the store immediately.
- 2. This product is for home use only and not intended for commercial establishments.



ASSEMBLY TIME

10 MINUTES

## **HARDWARE IDENTIFICATION**

| 1 | ALLEN KEY<br>(5MM)             | 1PC   |
|---|--------------------------------|-------|
| 2 | FLAT WASHER<br>(φ8*20*1.2)     | 12PCS |
| 3 | ALLEN SCREW<br>(M8*20)         | 6PCS  |
| 4 | ALLEN SCREW<br>(M8*30)         | 6PCS  |
| 5 | SPRING<br>WASHER<br>(Φ8.5*1.5) | 6PCS  |
| 6 | STICKER<br>(50*50*2)           | 8PCS  |

#### NOTE:

Phillips head screw driver is required in the assembly process; however, manufacturer does not provide this item.

PAGE 3 OF 5

COASTERFURNITURE.COM

# ITEM:**115231**

# COASTER

## **ASSEMBLY INSTRUCTIONS**

STEP:1



## **COMPLETE**



PAGE 4 OF 5

COASTERFURNITURE.COM