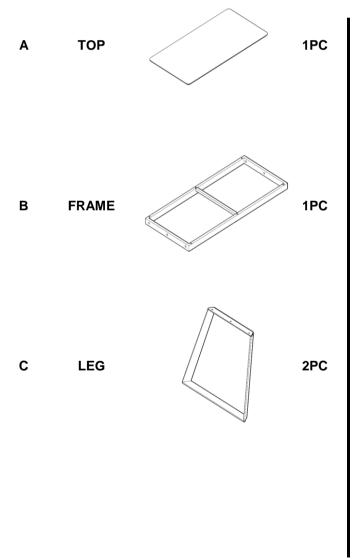

# ASSEMBLY INSTRUCTIONS COASTER FINE FURNITURE



Fine Furniture for every stage of life

115231 DINING TABLE

REVISION 0: 01/24/2022 REVISION 1: 03/18/2022

PAGE 1 OF 5

COASTERFURNITURE.COM

# ITEM:115231

### **ASSEMBLY INSTRUCTIONS**



#### **ASSEMBLY TIPS:**

- 1. Remove hardware from box and sort by size.
- 2. Please check to see that all hardware and parts are present prior to start of assembly.
- 3. Please follow attached instructions in the same sequence as numbered to assure fast & easy assembly.



#### **WARNING!**

- 1. Don't attempt to repair or modify parts that are broken or defective. Please contact the store immediately.
- 2. This product is for home use only and not intended for commercial establishments.



ASSEMBLY TIME

10 MINUTES

## PARTS IDENTIFICATION



#### NOTE:

Phillips head screw driver is required in the assembly process; however, manufacturer does not provide this item.

## ITEM: 115231



#### **ASSEMBLY INSTRUCTIONS**

#### **ASSEMBLY TIPS:**

- 1. Remove hardware from box and sort by size.
- 2. Please check to see that all hardware and parts are present prior to start of assembly.
- 3. Please follow attached instructions in the same sequence as numbered to assure fast & easy assembly.



#### **WARNING!**

- 1. Don't attempt to repair or modify parts that are broken or defective. Please contact the store immediately.
- 2. This product is for home use only and not intended for commercial establishments.



ASSEMBLY TIME

10 MINUTES

## **HARDWARE IDENTIFICATION**

| 1 | ALLEN KEY<br>(5MM)             | 1PC   |
|---|------------