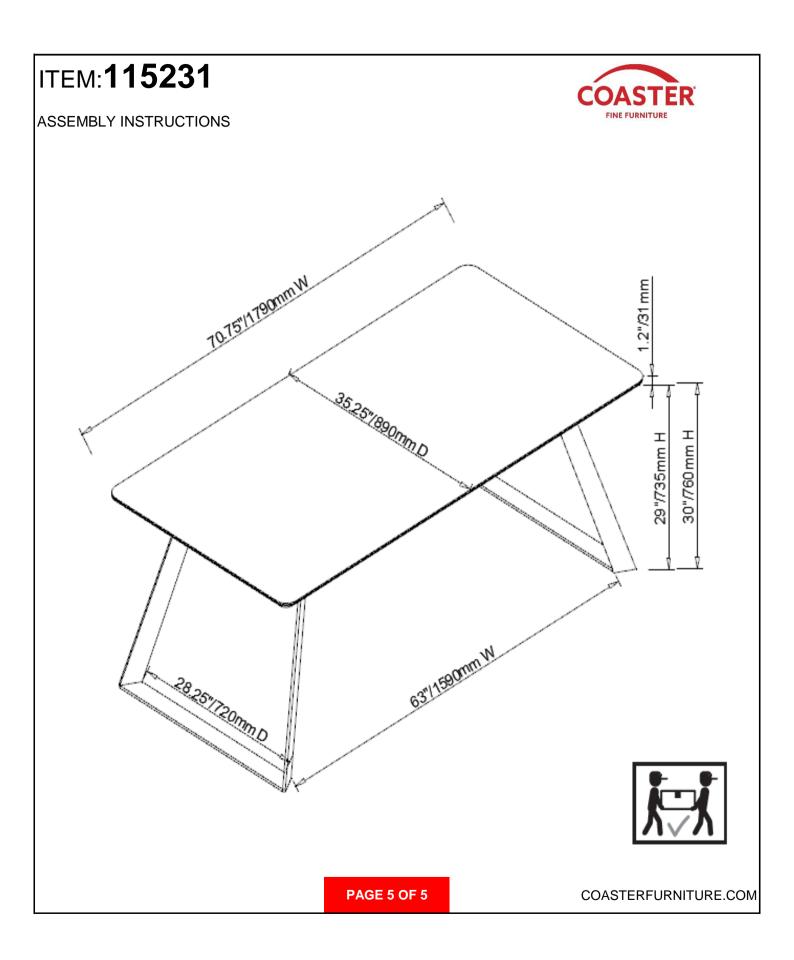

ase contact the store immediately.
- 2. This product is for home use only and not intended for commercial establishments.



ASSEMBLY TIME

10 MINUTES

## **HARDWARE IDENTIFICATION**

| 1 | ALLEN KEY<br>(5MM)             | 1PC   |
|---|--------------------------------|-------|
| 2 | FLAT WASHER<br>(φ8*20*1.2)     | 12PCS |
| 3 | ALLEN SCREW<br>(M8*20)         | 6PCS  |
| 4 | ALLEN SCREW<br>(M8*30)         | 6PCS  |
| 5 | SPRING<br>WASHER<br>(Φ8.5*1.5) | 6PCS  |
| 6 | STICKER<br>(50*50*2)           | 8PCS  |

#### NOTE:

Phillips head screw driver is required in the assembly process; however, manufacturer does not provide this item.

PAGE 3 OF 5

COASTERFURNITURE.COM

# ITEM:**115231**

# COASTER

## **ASSEMBLY INSTRUCTIONS**

STEP:1



## **COMPLETE**



PAGE 4 OF 5

COASTERFURNITURE.COM