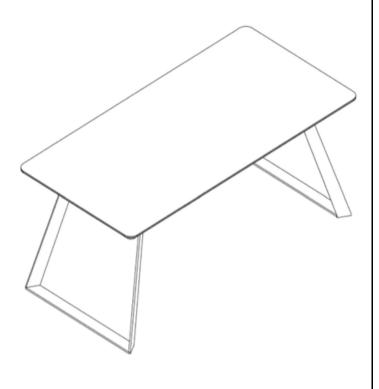

rts that are broken or defective. Please contact the store immediately.
- 2. This product is for home use only and not intended for commercial establishments.



ASSEMBLY TIME

10 MINUTES

## **HARDWARE IDENTIFICATION**

| 1 | ALLEN KEY<br>(5MM)             | 1PC   |
|---|--------------------------------|-------|
| 2 | FLAT WASHER<br>(φ8*20*1.2)     | 12PCS |
| 3 | ALLEN SCREW<br>(M8*20)         | 6PCS  |
| 4 | ALLEN SCREW<br>(M8*30)         | 6PCS  |
| 5 | SPRING<br>WASHER<br>(Φ8.5*1.5) | 6PCS  |
| 6 | STICKER<br>(50*50*2)           | 8PCS  |

#### NOTE:

Phillips head screw driver is required in the assembly process; however, manufacturer does not provide this item.

PAGE 3 OF 5

COASTERFURNITURE.COM

# ITEM:**115231**

# COASTER

## **ASSEMBLY INSTRUCTIONS**

STEP:1



## **COMPLETE**



PAGE 4 OF 5

COASTERFURNITURE.COM