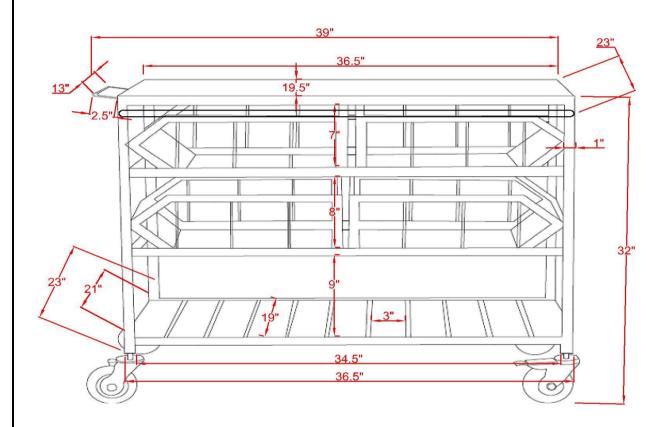

FINE FURNITURE



Fine Furniture for every stage of life

953504 Storage Cart

## ITEM: 953504

#### **ASSEMBLY INSTRUCTIONS**



#### **ASSEMBLY TIPS:**

- 1. Remove hardware from box and sort by size.
- 2. Please check to see that all hardware and parts are present prior to start of assembly.
- 3. Please follow attached instructions in the same sequence as numbered to assure fast & easy assembly.



#### WARNING!

- 1. Don't attempt to repair or modify parts that are broken or defective. Please contact the store immediately.
- 2. This product is for home use only and not intended for commercial establishments.



**ASSEMBLY TIME** 

**15 MINUTES** 

### **PARTS IDENTIFICATION**

A STORAGE CART



1PC

**B** CASTER WITHOUT LOCK



2PCS

C CASTER WITH LOCK



2PCS



# ITEM: **953504**





**Note : Dimension tolerance ± 5%** 

COASTERFURNITURE.COM