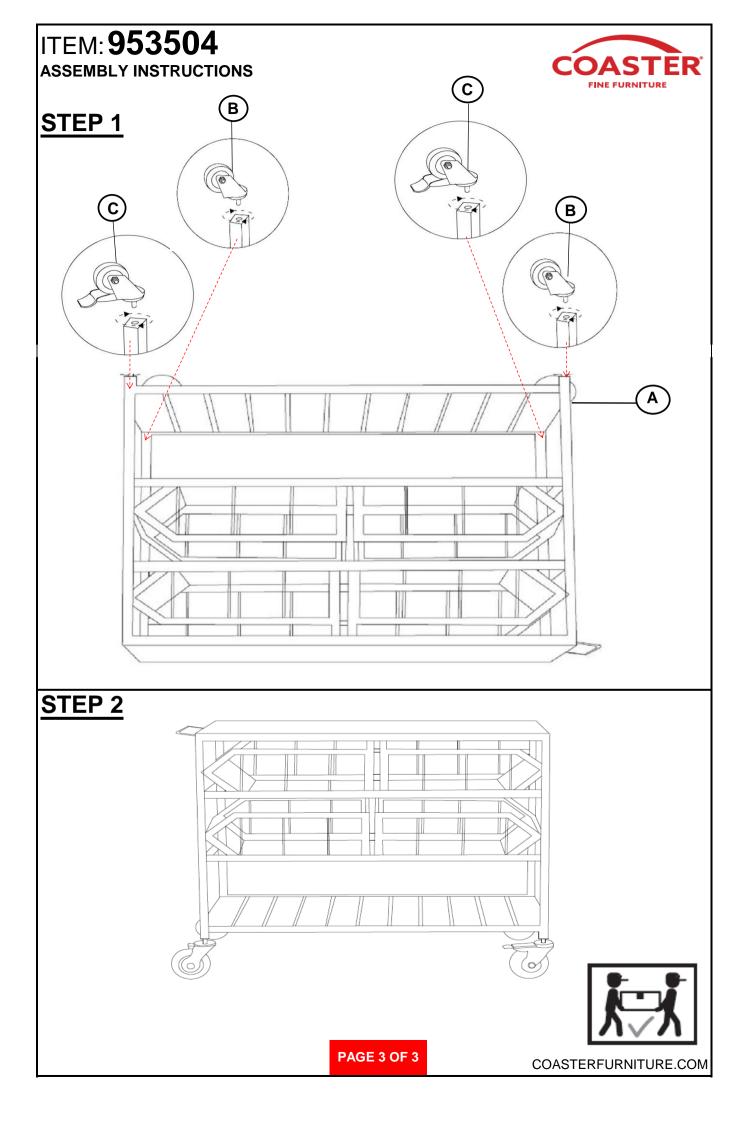

## ITEM: 953504

### **PARTS IDENTIFICATION**

A STORAGE CART

1PC

**B** CASTER WITHOUT LOCK

2PCS

C CASTER WITH LOCK

2PCS