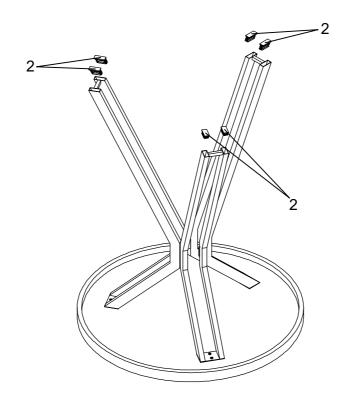

k to see that all hardware and parts are present prior to start of assembly.
- 3. Please follow attached instructions in the same sequence as numbered to assure fast & easy assembly.



#### WARNING!

- 1. Don't attempt to repair or modify parts that are broken or defective. Please contact the store immediately.
- 2. This product is for home use only and not intended for commercial establishments.

ASSEMBLY TIME 30 MINUTES

#### PARTS IDENTIFICATION

TOP 1PC В **LEG** 3PCS HARDWARE IDENTIFICATION Ζ **BOLT** 1 9PCS (1/4" x 12mm SR) CAP 2 6PCS (20 x 40mm BLK) **ALLEN WRENCH** 3 1PC (4mm)

## ITEM:183131 ASSEMBLY INSTRUCTIONS



STEP 1

Do not tighten until each step is completed or instructed.



#### STEP 2



PAGE 3 OF 5

COASTERFURNITURE.COM

# ITEM:183131 ASSEMBLY INSTRUCTIONS STEP 3





### STEP 4 COMPLETE



PAGE 4 OF 5

COASTERFURNITURE.COM

## ITEM:183131 ASSEMBLY INSTRUCTIONS



Product Size: 895 DIA X 1092 H (MM)

**Product Size: 35.25" DIA X 43"** 



Note: Dimension tolerance ±5%