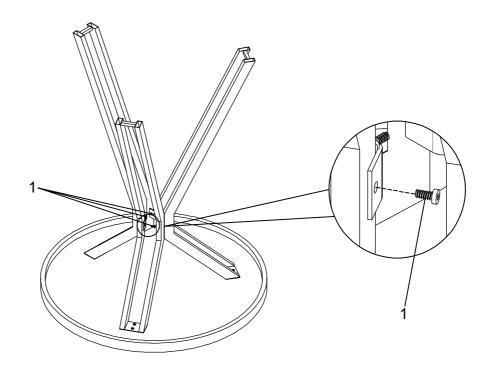

*ASSEMBLY TIPS:**

- 1. Remove hardware from box and sort by size.
- 2. Please check to see that all hardware and parts are present prior to start of assembly.
- 3. Please follow attached instructions in the same sequence as numbered to assure fast & easy assembly.



#### WARNING!

- 1. Don't attempt to repair or modify parts that are broken or defective. Please contact the store immediately.
- 2. This product is for home use only and not intended for commercial establishments.

ASSEMBLY TIME 30 MINUTES

#### PARTS IDENTIFICATION

TOP 1PC В **LEG** 3PCS HARDWARE IDENTIFICATION Ζ **BOLT** 1 9PCS (1/4" x 12mm SR) CAP 2 6PCS (20 x 40mm BLK) **ALLEN WRENCH** 3 1PC (4mm)

## ITEM:183131 ASSEMBLY INSTRUCTIONS



STEP 1

Do not tighten until each step is completed or instructed.



#### STEP 2



PAGE 3 OF 5

COASTERFURNITURE.COM

# ITEM:183131 ASSEMBLY INSTRUCTIONS STEP 3





### STEP 4 COMPLETE



PAGE 4 OF 5

COASTERFURNITURE.COM

## ITEM:183131 ASSEMBLY INSTRUCTIONS



Product Size: 895 DIA X 1092 H (MM)

**Product Size: 35.25" DIA X 43"** 



Note: Dimension tolerance ±5%