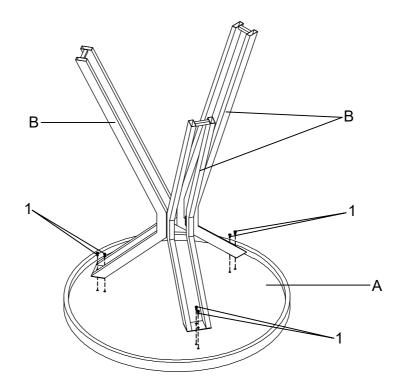

## ITEM:183131 ASSEMBLY INSTRUCTIONS

STEP 1

Do not tighten until each step is completed or instructed.