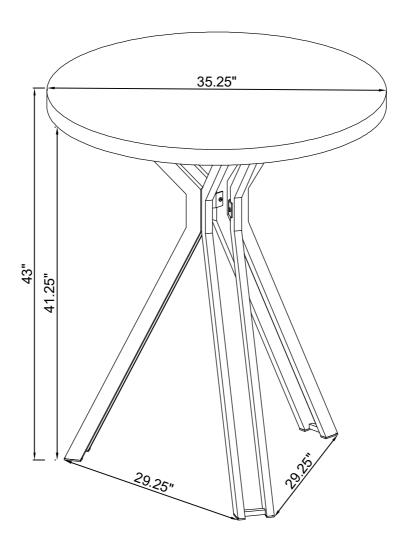

## ITEM:183131 ASSEMBLY INSTRUCTIONS

Product Size: 895 DIA X 1092 H (MM)

**Product Size: 35.25" DIA X 43"** 

Note: Dimension tolerance ±5%