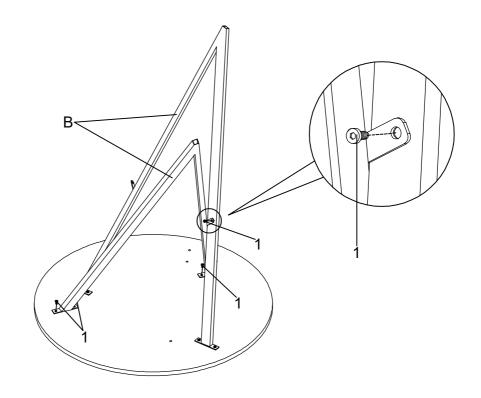

nce as numbered to assure fast & easy assembly.



#### **WARNING!**

- 1. Don't attempt to repair or modify parts that are broken or defective. Please contact the store immediately.
- 2. This product is for home use only and not intended for commercial establishments.

ASSEMBLY TIME 30 MINUTES

#### PARTS IDENTIFICATION

| Α | TOP                      |  | 1PC   |
|---|--------------------------|--|-------|
| В | LEG                      |  | 3PCS  |
| Z | HARDWARE IDENTIFICATION  |  |       |
| 1 | BOLT<br>(1/4" x 12mm SR) |  | 12PCS |
| 2 | CAP<br>(20 x 20mm BLK)   |  | 3PCS  |
| 3 | ALLEN WRENCH<br>(4mm)    |  | 1PC   |
|   |                          |  |       |

PAGE 2 OF 6



STEP 1

Do not tighten until each step is completed or instructed.



#### STEP 2



PAGE 3 OF 6



STEP 3



#### STEP 4



PAGE 4 OF 6





## STEP 6 COMPLETE



PAGE 5 OF 6



Product Size: 895 DIA X 1080 H (MM)

Product Size: 35.25" DIA X 42.5"



Note: Dimension tolerance ±5%