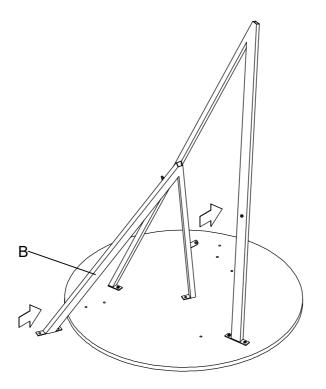

uctions in the same sequence as numbered to assure fast & easy assembly.



#### **WARNING!**

- 1. Don't attempt to repair or modify parts that are broken or defective. Please contact the store immediately.
- 2. This product is for home use only and not intended for commercial establishments.

ASSEMBLY TIME 30 MINUTES

#### PARTS IDENTIFICATION

| Α | TOP                      |  | 1PC   |
|---|--------------------------|--|-------|
| В | LEG                      |  | 3PCS  |
| Z | HARDWARE IDENTIFICATION  |  |       |
| 1 | BOLT<br>(1/4" x 12mm SR) |  | 12PCS |
| 2 | CAP<br>(20 x 20mm BLK)   |  | 3PCS  |
| 3 | ALLEN WRENCH<br>(4mm)    |  | 1PC   |
|   |                          |  |       |

PAGE 2 OF 6



STEP 1

Do not tighten until each step is completed or instructed.



#### STEP 2



PAGE 3 OF 6



STEP 3



#### STEP 4



PAGE 4 OF 6





## STEP 6 COMPLETE



PAGE 5 OF 6



Product Size: 895 DIA X 1080 H (MM)

Product Size: 35.25" DIA X 42.5"



Note: Dimension tolerance ±5%