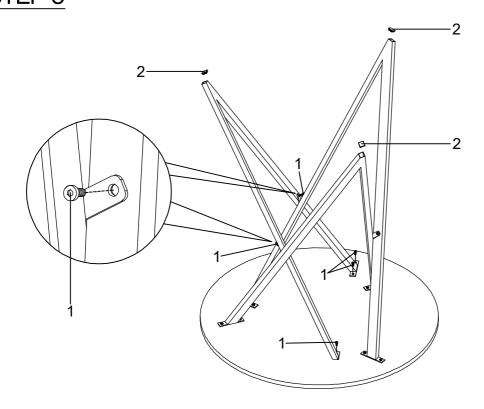

easy assembly.



#### **WARNING!**

- 1. Don't attempt to repair or modify parts that are broken or defective. Please contact the store immediately.
- 2. This product is for home use only and not intended for commercial establishments.

ASSEMBLY TIME 30 MINUTES

#### PARTS IDENTIFICATION

| Α | TOP                      |  | 1PC   |
|---|--------------------------|--|-------|
| В | LEG                      |  | 3PCS  |
| Z | HARDWARE IDENTIFICATION  |  |       |
| 1 | BOLT<br>(1/4" x 12mm SR) |  | 12PCS |
| 2 | CAP<br>(20 x 20mm BLK)   |  | 3PCS  |
| 3 | ALLEN WRENCH<br>(4mm)    |  | 1PC   |
|   |                          |  |       |

PAGE 2 OF 6



STEP 1

Do not tighten until each step is completed or instructed.



#### STEP 2



PAGE 3 OF 6



STEP 3



#### STEP 4



PAGE 4 OF 6





## STEP 6 COMPLETE



PAGE 5 OF 6



Product Size: 895 DIA X 1080 H (MM)

Product Size: 35.25" DIA X 42.5"



Note: Dimension tolerance ±5%