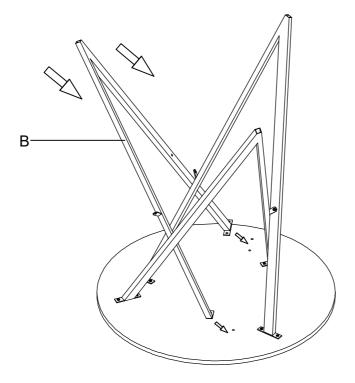

to assure fast & easy assembly.



#### **WARNING!**

- 1. Don't attempt to repair or modify parts that are broken or defective. Please contact the store immediately.
- 2. This product is for home use only and not intended for commercial establishments.

ASSEMBLY TIME 30 MINUTES

#### PARTS IDENTIFICATION

| Α | TOP                      |  | 1PC   |
|---|--------------------------|--|-------|
| В | LEG                      |  | 3PCS  |
| Z | HARDWARE IDENTIFICATION  |  |       |
| 1 | BOLT<br>(1/4" x 12mm SR) |  | 12PCS |
| 2 | CAP<br>(20 x 20mm BLK)   |  | 3PCS  |
| 3 | ALLEN WRENCH<br>(4mm)    |  | 1PC   |
|   |                          |  |       |

PAGE 2 OF 6



STEP 1

Do not tighten until each step is completed or instructed.



#### STEP 2



PAGE 3 OF 6



STEP 3



#### STEP 4



PAGE 4 OF 6





## STEP 6 COMPLETE



PAGE 5 OF 6



Product Size: 895 DIA X 1080 H (MM)

Product Size: 35.25" DIA X 42.5"



Note: Dimension tolerance ±5%