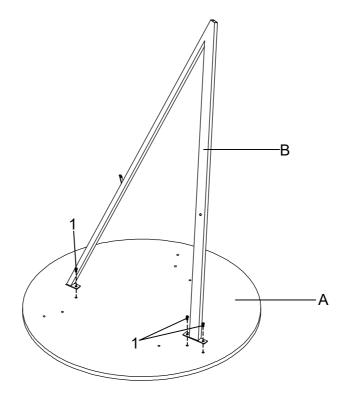

attached instructions in the same sequence as numbered to assure fast & easy assembly.



#### **WARNING!**

- 1. Don't attempt to repair or modify parts that are broken or defective. Please contact the store immediately.
- 2. This product is for home use only and not intended for commercial establishments.

ASSEMBLY TIME 30 MINUTES

#### PARTS IDENTIFICATION

| Α | TOP                      |  | 1PC   |
|---|--------------------------|--|-------|
| В | LEG                      |  | 3PCS  |
| Z | HARDWARE IDENTIFICATION  |  |       |
| 1 | BOLT<br>(1/4" x 12mm SR) |  | 12PCS |
| 2 | CAP<br>(20 x 20mm BLK)   |  | 3PCS  |
| 3 | ALLEN WRENCH<br>(4mm)    |  | 1PC   |
|   |                          |  |       |

PAGE 2 OF 6



STEP 1

Do not tighten until each step is completed or instructed.



#### STEP 2



PAGE 3 OF 6



STEP 3



#### STEP 4



PAGE 4 OF 6





## STEP 6 COMPLETE



PAGE 5 OF 6



Product Size: 895 DIA X 1080 H (MM)

Product Size: 35.25" DIA X 42.5"



Note: Dimension tolerance ±5%