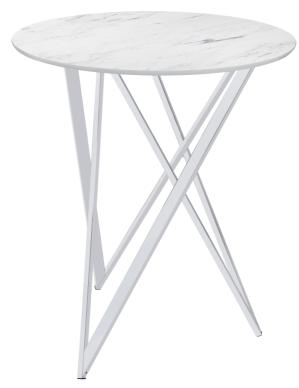

## ASSEMBLY INSTRUCTIONS COASTER FINE FURNITURE



Fine Furniture for every stage of life

183526 *BAR TABLE* 

REVISION 0: 06/27/2022

PAGE 1 OF 6



COASTERFURNITURE.COM

#### **ASSEMBLY TIPS:**

- 1. Remove hardware from box and sort by size.
- 2. Please check to see that all hardware and parts are present prior to start of assembly.
- 3. Please follow attached instructions in the same sequence as numbered to assure fast & easy assembly.



#### **WARNING!**

- 1. Don't attempt to repair or modify parts that are broken or defective. Please contact the store immediately.
- 2. This product is for home use only and not intended for commercial establishments.

ASSEMBLY TIME 30 MINUTES

#### PARTS IDENTIFICATION

| Α | TOP                      |  | 1PC   |
|---|--------------------------|--|-------|
| В | LEG                      |  | 3PCS