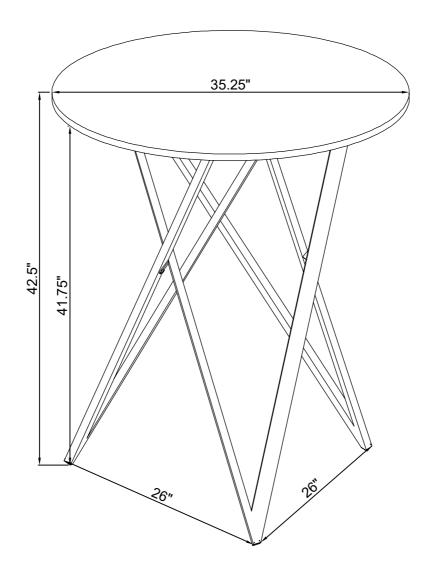

## STEP 6 COMPLETE

PAGE 5 OF 6

Product Size: 895 DIA X 1080 H (MM)

Product Size: 35.25" DIA X 42.5"

Note: Dimension tolerance ±5%