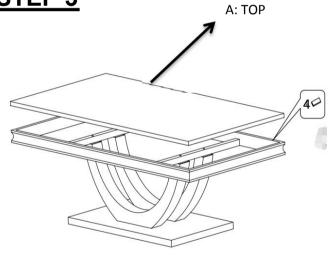

2. This product is for home use only and not intended for commercial establishments.

## **HARDWARE IDENTIFICATION**

#### Z-B3 (BOX 3) - HARDWARE PACK IS LOCATED IN 708538 (B3)

| 1 | ALLEN WRENCH            | - | 1PCS  |
|---|-------------------------|---|-------|
| 2 | SHORT BOLT<br>(M8*50mm) | 0 | 12PCS |
| 3 | FLAT WASHER D20*2       | 0 | 12PCS |
| 4 | FRAME REST              |   | 8PCS  |
|   |                         |   |       |
|   |                         |   |       |
|   |                         |   |       |

Hardware pack is located in 708538 B3

#### NOTE:

Phillips head screw driver is required in the assembly process; however, manufacturer does not provide this item.

PAGE 3 OF 5

COASTERFURNITURE.COM



### **ASSEMBLY INSTRUCTIONS**

# STEP 1





STEP 2



# STEP 3



# STEP 4



PAGE 4 OF 5



# ITEM:708538 (B1-B3)





**Note: Dimension tolerance ±5%**