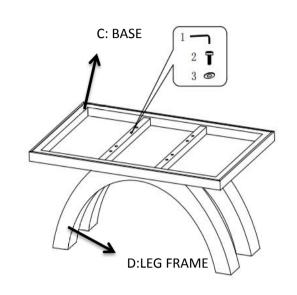

he store immediately.
- 2. This product is for home use only and not intended for commercial establishments.

## **HARDWARE IDENTIFICATION**

#### Z-B3 (BOX 3) - HARDWARE PACK IS LOCATED IN 708538 (B3)

| 1 | ALLEN WRENCH            | - | 1PCS  |
|---|-------------------------|---|-------|
| 2 | SHORT BOLT<br>(M8*50mm) | 0 | 12PCS |
| 3 | FLAT WASHER D20*2       | 0 | 12PCS |
| 4 | FRAME REST              |   | 8PCS  |
|   |                         |   |       |
|   |                         |   |       |
|   |                         |   |       |

Hardware pack is located in 708538 B3

#### NOTE:

Phillips head screw driver is required in the assembly process; however, manufacturer does not provide this item.

PAGE 3 OF 5

COASTERFURNITURE.COM



### **ASSEMBLY INSTRUCTIONS**

# STEP 1





STEP 2



# STEP 3



# STEP 4



PAGE 4 OF 5



# ITEM:708538 (B1-B3)





**Note: Dimension tolerance ±5%**