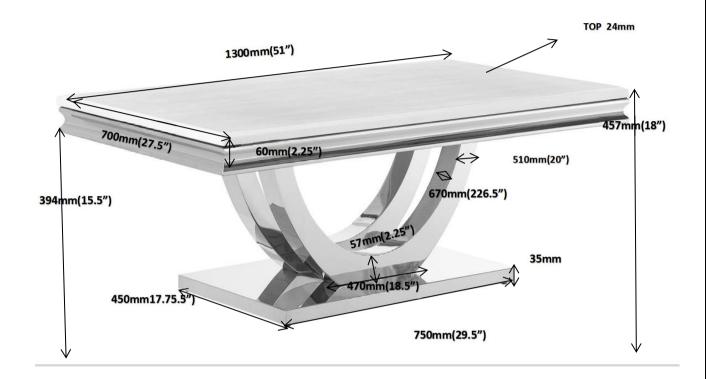

for commercial establishments.

## **HARDWARE IDENTIFICATION**

#### Z-B3 (BOX 3) - HARDWARE PACK IS LOCATED IN 708538 (B3)

| 1 | ALLEN WRENCH            | - | 1PCS  |
|---|-------------------------|---|-------|
| 2 | SHORT BOLT<br>(M8*50mm) | 0 | 12PCS |
| 3 | FLAT WASHER D20*2       | 0 | 12PCS |
| 4 | FRAME REST              |   | 8PCS  |
|   |                         |   |       |
|   |                         |   |       |
|   |                         |   |       |

Hardware pack is located in 708538 B3

#### NOTE:

Phillips head screw driver is required in the assembly process; however, manufacturer does not provide this item.

PAGE 3 OF 5

COASTERFURNITURE.COM



### **ASSEMBLY INSTRUCTIONS**

# STEP 1





STEP 2



# STEP 3



# STEP 4



PAGE 4 OF 5



# ITEM:708538 (B1-B3)





**Note: Dimension tolerance ±5%**