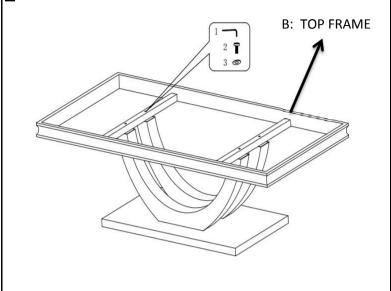

ediately.
- 2. This product is for home use only and not intended for commercial establishments.

## **HARDWARE IDENTIFICATION**

#### Z-B3 (BOX 3) - HARDWARE PACK IS LOCATED IN 708538 (B3)

| 1 | ALLEN WRENCH            | - | 1PCS  |
|---|-------------------------|---|-------|
| 2 | SHORT BOLT<br>(M8*50mm) | 0 | 12PCS |
| 3 | FLAT WASHER D20*2       | 0 | 12PCS |
| 4 | FRAME REST              |   | 8PCS  |
|   |                         |   |       |
|   |                         |   |       |
|   |                         |   |       |

Hardware pack is located in 708538 B3

#### NOTE:

Phillips head screw driver is required in the assembly process; however, manufacturer does not provide this item.

PAGE 3 OF 5

COASTERFURNITURE.COM



### **ASSEMBLY INSTRUCTIONS**

# STEP 1





STEP 2



# STEP 3



# STEP 4



PAGE 4 OF 5



# ITEM:708538 (B1-B3)





**Note: Dimension tolerance ±5%**