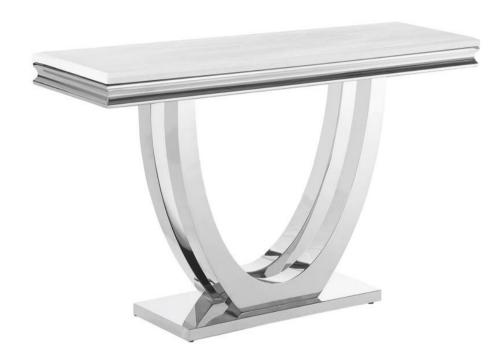

# 708539 CONSOLE TABLE

# ITEM: 708539 (B1-B3)

# ITEM:708539 (B1-B3)

Note: Dimension tolerance ±5%