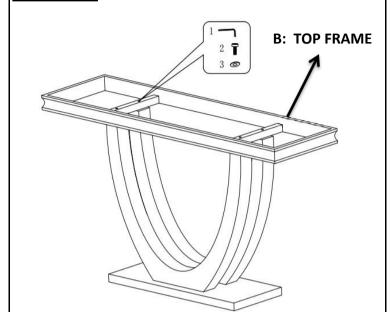

iately.
- 2. This product is for home use only and not intended for commercial establishments.

### **HARDWARE IDENTIFICATION**

### Z-B3 (BOX 3) - HARDWARE PACK IS LOCATED IN 708539 (B3)

| 1 | ALLEN WRENCH            | - | 1PCS  |
|---|-------------------------|---|-------|
| 2 | SHORT BOLT<br>(M8*50mm) | 0 | 12PCS |
| 3 | FLAT WASHER D20*2       | 0 | 12PCS |
| 4 | FRAME REST              |   | 6PCS  |
|   |                         |   |       |
|   |                         |   |       |
|   |                         |   |       |

Hardware pack is located in 708539 B3

#### NOTE:

Phillips head screw driver is required in the assembly process; however, manufacturer does not provide this item.

PAGE 3 OF 5

COASTERFURNITURE.COM



### **ASSEMBLY INSTRUCTIONS**

# STEP 1





# STEP 2



# STEP 3



A:TOP

# STEP 4



PAGE 4 OF 5



COASTERFURNITURE.COM

# ITEM:708539 (B1-B3)





Note: Dimension tolerance ±5%