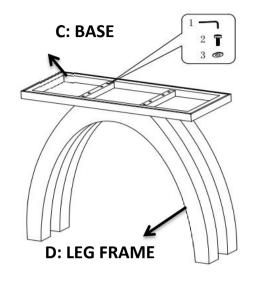

he store immediately.
- 2. This product is for home use only and not intended for commercial establishments.

### **HARDWARE IDENTIFICATION**

### Z-B3 (BOX 3) - HARDWARE PACK IS LOCATED IN 708539 (B3)

| 1 | ALLEN WRENCH            | - | 1PCS  |
|---|-------------------------|---|-------|
| 2 | SHORT BOLT<br>(M8*50mm) | 0 | 12PCS |
| 3 | FLAT WASHER D20*2       | 0 | 12PCS |
| 4 | FRAME REST              |   | 6PCS  |
|   |                         |   |       |
|   |                         |   |       |
|   |                         |   |       |

Hardware pack is located in 708539 B3

#### NOTE:

Phillips head screw driver is required in the assembly process; however, manufacturer does not provide this item.

PAGE 3 OF 5

COASTERFURNITURE.COM



### **ASSEMBLY INSTRUCTIONS**

# STEP 1





# STEP 2



# STEP 3



A:TOP

# STEP 4



PAGE 4 OF 5



COASTERFURNITURE.COM

# ITEM:708539 (B1-B3)





Note: Dimension tolerance ±5%