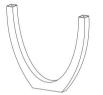

## **PARTS IDENTIFICATION**

**B1 (BOX 1)** 

**B3 (BOX 3)** 

A TOP

1PCS

D LEG FRAME

2PCS

### **B2 ( BOX 2)**

B TOP FRAME

C BASE

1PCS