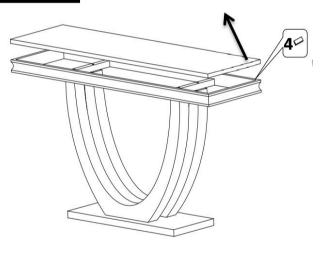

This product is for home use only and not intended for commercial establishments.

### **HARDWARE IDENTIFICATION**

### Z-B3 (BOX 3) - HARDWARE PACK IS LOCATED IN 708539 (B3)

| 1 | ALLEN WRENCH            | - | 1PCS  |
|---|-------------------------|---|-------|
| 2 | SHORT BOLT<br>(M8*50mm) | 0 | 12PCS |
| 3 | FLAT WASHER D20*2       | 0 | 12PCS |
| 4 | FRAME REST              |   | 6PCS  |
|   |                         |   |       |
|   |                         |   |       |
|   |                         |   |       |

Hardware pack is located in 708539 B3

#### NOTE:

Phillips head screw driver is required in the assembly process; however, manufacturer does not provide this item.

PAGE 3 OF 5

COASTERFURNITURE.COM



### **ASSEMBLY INSTRUCTIONS**

# STEP 1





# STEP 2



# STEP 3



A:TOP

# STEP 4



PAGE 4 OF 5



COASTERFURNITURE.COM

# ITEM:708539 (B1-B3)





Note: Dimension tolerance ±5%