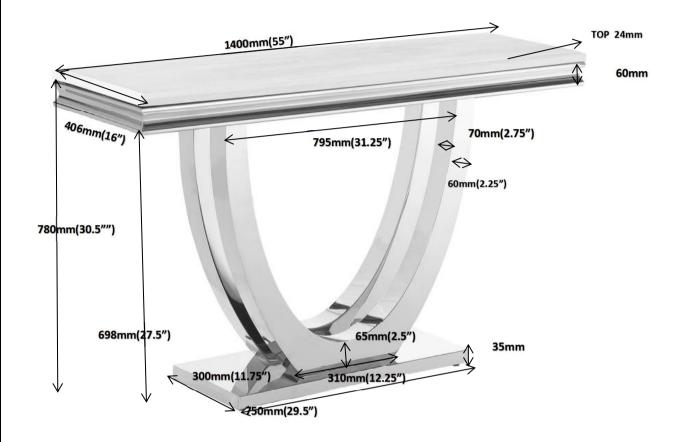

### **HARDWARE IDENTIFICATION**

### Z-B3 (BOX 3) - HARDWARE PACK IS LOCATED IN 708539 (B3)

| 1 | ALLEN WRENCH            | - | 1PCS  |
|---|-------------------------|---|-------|
| 2 | SHORT BOLT<br>(M8*50mm) | 0 | 12PCS |
| 3 | FLAT WASHER D20*2       | 0 | 12PCS |
| 4 | FRAME REST              |   | 6PCS  |
|   |                         |   |       |
|   |                         |   |       |
|   |                         |   |       |

Hardware pack is located in 708539 B3

#### NOTE:

Phillips head screw driver is required in the assembly process; however, manufacturer does not provide this item.

PAGE 3 OF 5

COASTERFURNITURE.COM



### **ASSEMBLY INSTRUCTIONS**

# STEP 1





# STEP 2



# STEP 3



A:TOP

# STEP 4



PAGE 4 OF 5



COASTERFURNITURE.COM

# ITEM:708539 (B1-B3)





Note: Dimension tolerance ±5%