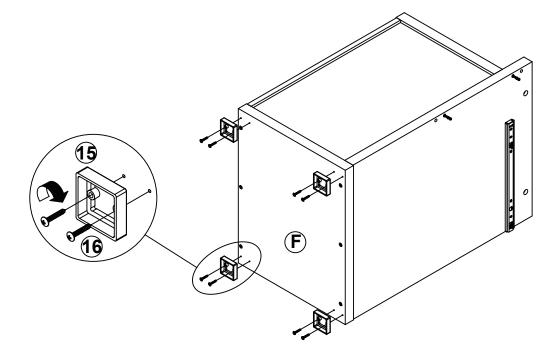

| 2 SET  | 22 | STICKER<br>Ø 20mm                        |            | 4 PCS  |  |  |  |  |

Z9,Z10,Z11,Z13,Z14,Z15,Z17,Z19,Z21 not included in blister packaging.

#### NOTE:

Phillips head screw driver is required in the assembly process; however, manufacturer does not provide this item.



# ITEM: **800107 STEP 2**







Apply glue on all wooden dowels to ensure integrity of the structure.





### STEP 3







Apply glue on all wooden dowels to ensure integrity of the structure.

# ITEM: **800107 STEP 4**













## ITEM:800107 STEP 7



















# ITEM:**800107 STEP 9**







Apply glue on all wooden dowels to ensure integrity of the structure.







## ITEM: **800107 STEP 11**





















**PAGE 11 OF 15** 

COASTERFURNITURE.COM













## STEP 22 COMPLETE

















Note: Dimension tolerance ±5%