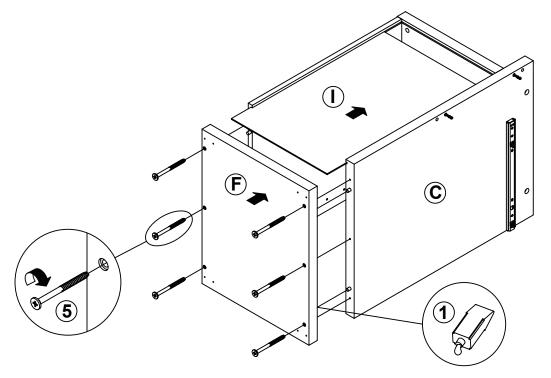

| 2 SET  | 22 | STICKER<br>Ø 20mm                        |            | 4 PCS  |  |  |  |  |

Z9,Z10,Z11,Z13,Z14,Z15,Z17,Z19,Z21 not included in blister packaging.

#### NOTE:

Phillips head screw driver is required in the assembly process; however, manufacturer does not provide this item.



# ITEM: **800107 STEP 2**







Apply glue on all wooden dowels to ensure integrity of the structure.





### STEP 3







Apply glue on all wooden dowels to ensure integrity of the structure.

# ITEM: **800107 STEP 4**













## ITEM:800107 STEP 7



















# ITEM:**800107 STEP 9**







Apply glue on all wooden dowels to ensure integrity of the structure.







## ITEM: **800107 STEP 11**





















**PAGE 11 OF 15** 

COASTERFURNITURE.COM













## STEP 22 COMPLETE

















Note: Dimension tolerance ±5%