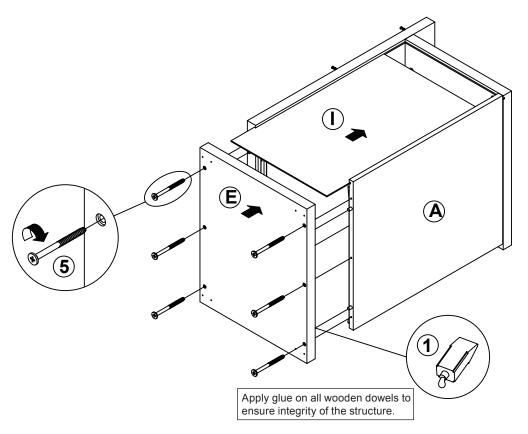

### STEP 3

Apply glue on all wooden dowels to ensure integrity of the structure.