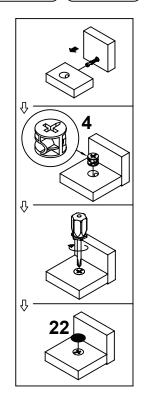

| 2 SET  | 22 | STICKER<br>Ø 20mm                        |            | 4 PCS  |  |  |  |  |

Z9,Z10,Z11,Z13,Z14,Z15,Z17,Z19,Z21 not included in blister packaging.

#### NOTE:

Phillips head screw driver is required in the assembly process; however, manufacturer does not provide this item.



# ITEM: **800107 STEP 2**







Apply glue on all wooden dowels to ensure integrity of the structure.





### STEP 3







Apply glue on all wooden dowels to ensure integrity of the structure.

# ITEM: **800107 STEP 4**













## ITEM:800107 STEP 7



















# ITEM:**800107 STEP 9**







Apply glue on all wooden dowels to ensure integrity of the structure.







## ITEM: **800107 STEP 11**





















**PAGE 11 OF 15** 

COASTERFURNITURE.COM













## STEP 22 COMPLETE

















Note: Dimension tolerance ±5%