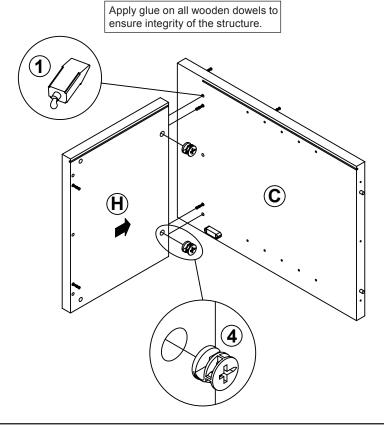

# ITEM: **800107 STEP 2**

Apply glue on all wooden dowels to ensure integrity of the structure.