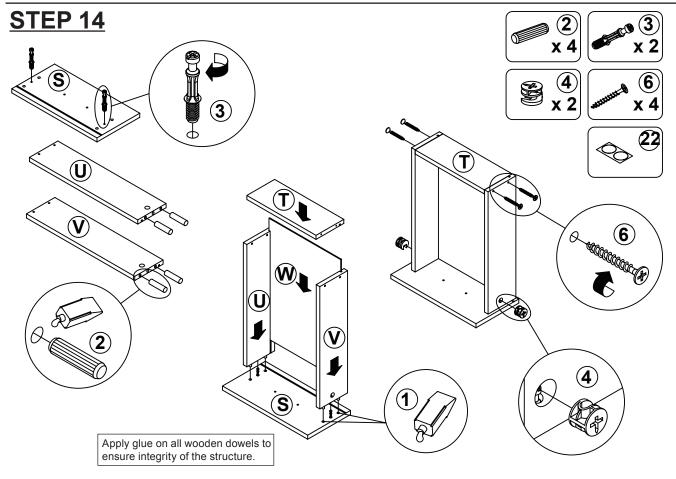

| 2 SET  | 22 | STICKER<br>Ø 20mm                        |            | 4 PCS  |  |  |  |  |

Z9,Z10,Z11,Z13,Z14,Z15,Z17,Z19,Z21 not included in blister packaging.

#### NOTE:

Phillips head screw driver is required in the assembly process; however, manufacturer does not provide this item.



# ITEM: **800107 STEP 2**







Apply glue on all wooden dowels to ensure integrity of the structure.





### STEP 3







Apply glue on all wooden dowels to ensure integrity of the structure.

# ITEM: **800107 STEP 4**













## ITEM:800107 STEP 7



















# ITEM:**800107 STEP 9**







Apply glue on all wooden dowels to ensure integrity of the structure.







## ITEM: **800107 STEP 11**





















**PAGE 11 OF 15** 

COASTERFURNITURE.COM













## STEP 22 COMPLETE

















Note: Dimension tolerance ±5%