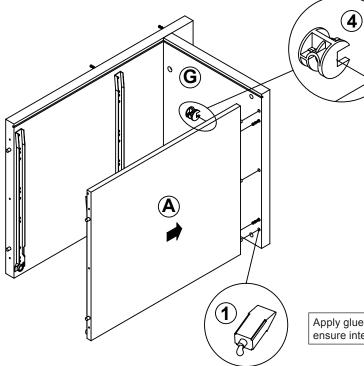

# ITEM: **800107 STEP 2**

Apply glue on all wooden dowels to ensure integrity of the structure.

### STEP 3

Apply glue on all wooden dowels to ensure integrity of the structure.