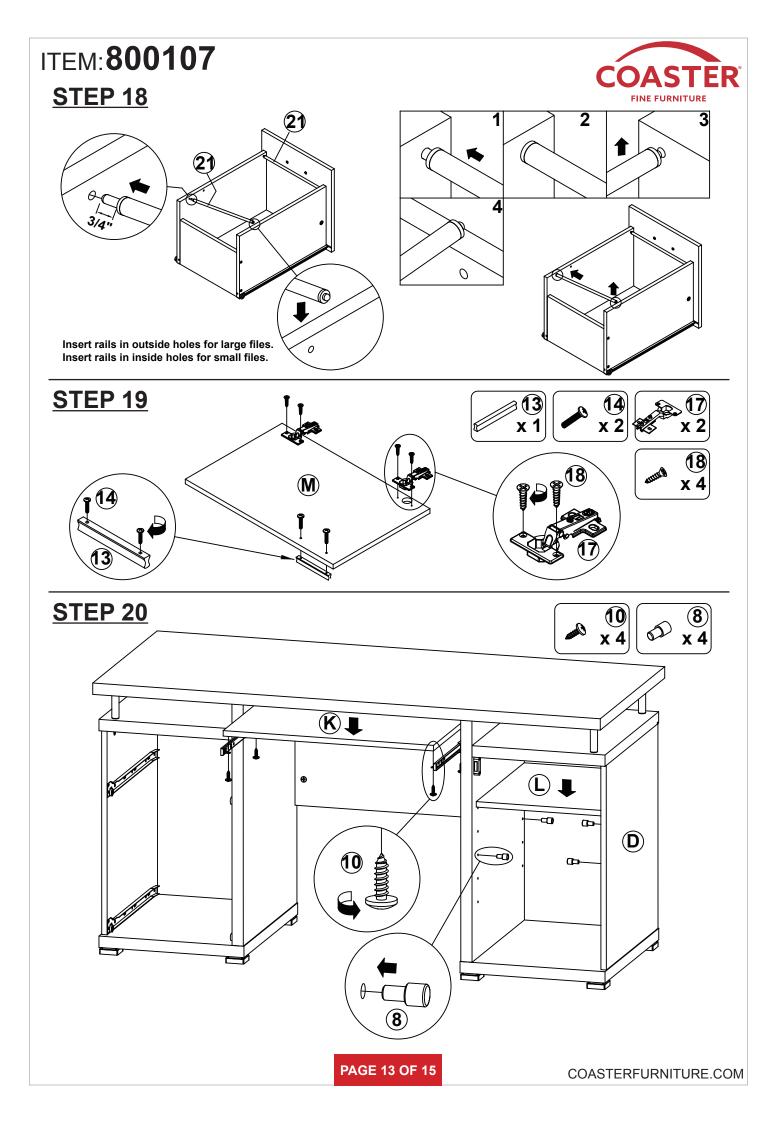

| 2 SET  | 22 | STICKER<br>Ø 20mm                        |            | 4 PCS  |  |  |  |  |

Z9,Z10,Z11,Z13,Z14,Z15,Z17,Z19,Z21 not included in blister packaging.

#### NOTE:

Phillips head screw driver is required in the assembly process; however, manufacturer does not provide this item.



# ITEM: **800107 STEP 2**







Apply glue on all wooden dowels to ensure integrity of the structure.





### STEP 3







Apply glue on all wooden dowels to ensure integrity of the structure.

# ITEM: **800107 STEP 4**













## ITEM:800107 STEP 7



















# ITEM:**800107 STEP 9**







Apply glue on all wooden dowels to ensure integrity of the structure.







## ITEM: **800107 STEP 11**





















**PAGE 11 OF 15** 

COASTERFURNITURE.COM













## STEP 22 COMPLETE

















Note: Dimension tolerance ±5%