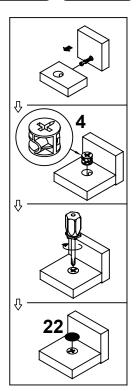

| 2 SET  | 22 | STICKER<br>Ø 20mm                        |            | 4 PCS  |  |  |  |  |

Z9,Z10,Z11,Z13,Z14,Z15,Z17,Z19,Z21 not included in blister packaging.

#### NOTE:

Phillips head screw driver is required in the assembly process; however, manufacturer does not provide this item.



# ITEM: **800107 STEP 2**







Apply glue on all wooden dowels to ensure integrity of the structure.





### STEP 3







Apply glue on all wooden dowels to ensure integrity of the structure.

# ITEM: **800107 STEP 4**













## ITEM:800107 STEP 7



















# ITEM:**800107 STEP 9**







Apply glue on all wooden dowels to ensure integrity of the structure.







## ITEM: **800107 STEP 11**





















**PAGE 11 OF 15** 

COASTERFURNITURE.COM













## STEP 22 COMPLETE

















Note: Dimension tolerance ±5%