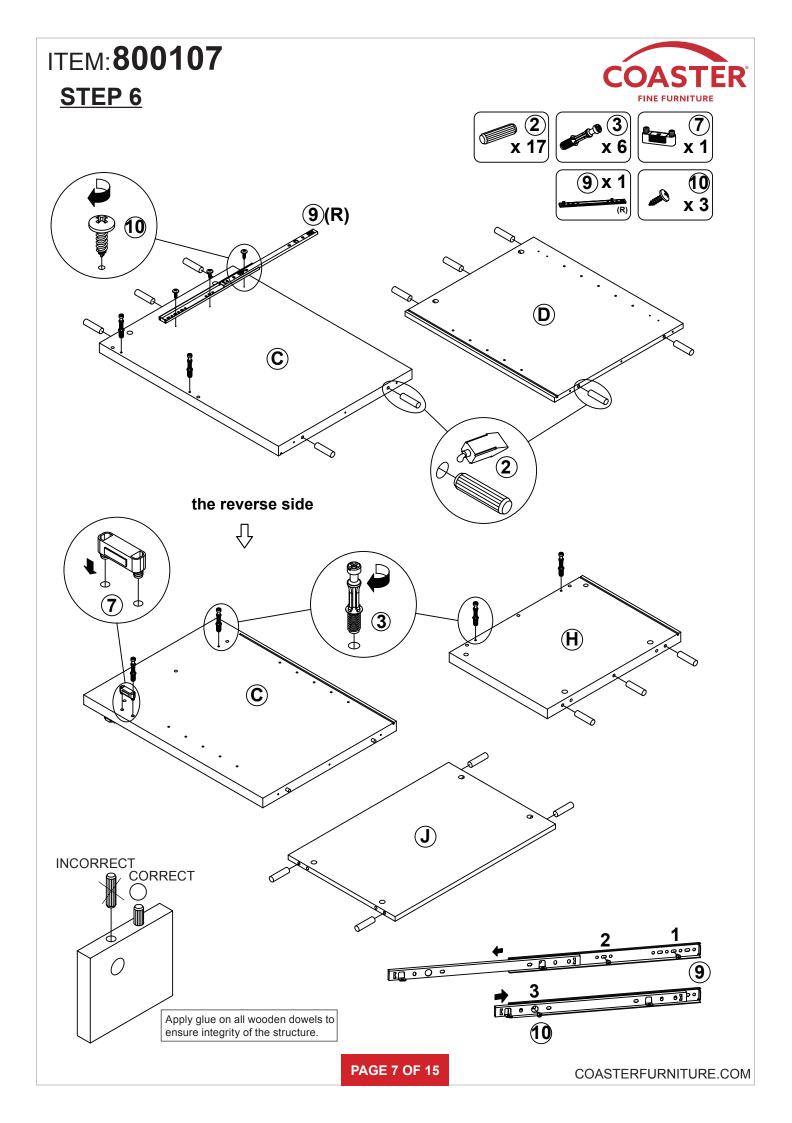

| 2 SET  | 22 | STICKER<br>Ø 20mm                        |            | 4 PCS  |  |  |  |  |

Z9,Z10,Z11,Z13,Z14,Z15,Z17,Z19,Z21 not included in blister packaging.

#### NOTE:

Phillips head screw driver is required in the assembly process; however, manufacturer does not provide this item.



# ITEM: **800107 STEP 2**







Apply glue on all wooden dowels to ensure integrity of the structure.





### STEP 3







Apply glue on all wooden dowels to ensure integrity of the structure.

# ITEM: **800107 STEP 4**













## ITEM:800107 STEP 7



















# ITEM:**800107 STEP 9**







Apply glue on all wooden dowels to ensure integrity of the structure.







## ITEM: **800107 STEP 11**





















**PAGE 11 OF 15** 

COASTERFURNITURE.COM













## STEP 22 COMPLETE

















Note: Dimension tolerance ±5%