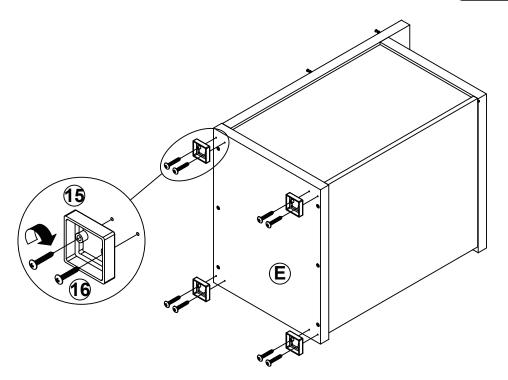

| 2 SET  | 22 | STICKER<br>Ø 20mm                        |            | 4 PCS  |  |  |  |  |

Z9,Z10,Z11,Z13,Z14,Z15,Z17,Z19,Z21 not included in blister packaging.

#### NOTE:

Phillips head screw driver is required in the assembly process; however, manufacturer does not provide this item.



# ITEM: **800107 STEP 2**







Apply glue on all wooden dowels to ensure integrity of the structure.





### STEP 3







Apply glue on all wooden dowels to ensure integrity of the structure.

# ITEM: **800107 STEP 4**













## ITEM:800107 STEP 7



















# ITEM:**800107 STEP 9**







Apply glue on all wooden dowels to ensure integrity of the structure.







## ITEM: **800107 STEP 11**





















**PAGE 11 OF 15** 

COASTERFURNITURE.COM













## STEP 22 COMPLETE

















Note: Dimension tolerance ±5%