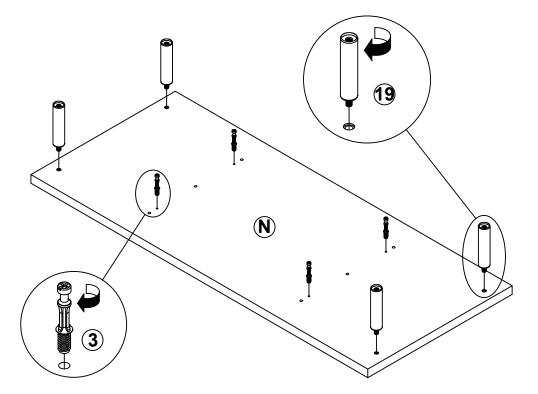

### STEP 3

Apply glue on all wooden dowels to ensure integrity of the structure.