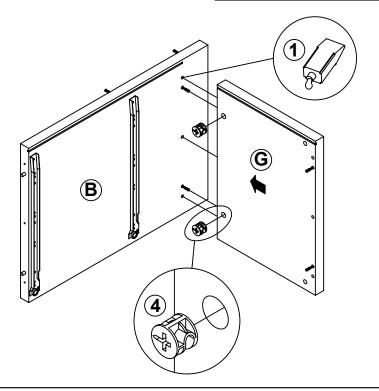

| 2 SET  | 22 | STICKER<br>Ø 20mm                        |            | 4 PCS  |  |  |  |  |

Z9,Z10,Z11,Z13,Z14,Z15,Z17,Z19,Z21 not included in blister packaging.

#### NOTE:

Phillips head screw driver is required in the assembly process; however, manufacturer does not provide this item.



# ITEM: **800107 STEP 2**







Apply glue on all wooden dowels to ensure integrity of the structure.





### STEP 3







Apply glue on all wooden dowels to ensure integrity of the structure.

# ITEM: **800107 STEP 4**













## ITEM:800107 STEP 7



















# ITEM:**800107 STEP 9**







Apply glue on all wooden dowels to ensure integrity of the structure.







## ITEM: **800107 STEP 11**





















**PAGE 11 OF 15** 

COASTERFURNITURE.COM













## STEP 22 COMPLETE

















Note: Dimension tolerance ±5%