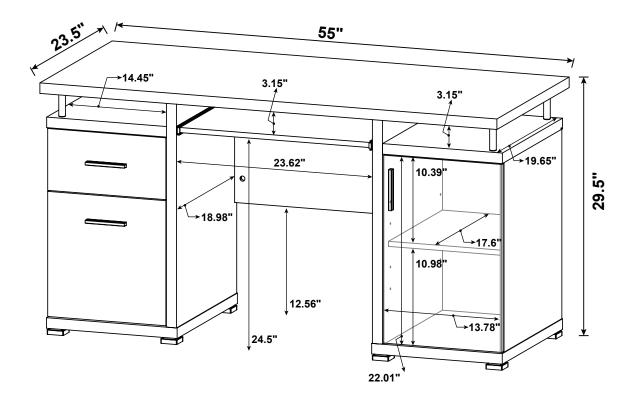

STICKER<br>Ø 20mm                        |            | 4 PCS  |  |  |  |  |

Z9,Z10,Z11,Z13,Z14,Z15,Z17,Z19,Z21 not included in blister packaging.

#### NOTE:

Phillips head screw driver is required in the assembly process; however, manufacturer does not provide this item.



# ITEM: **800107 STEP 2**







Apply glue on all wooden dowels to ensure integrity of the structure.





### STEP 3







Apply glue on all wooden dowels to ensure integrity of the structure.

# ITEM: **800107 STEP 4**













## ITEM:800107 STEP 7



















# ITEM:**800107 STEP 9**







Apply glue on all wooden dowels to ensure integrity of the structure.







## ITEM: **800107 STEP 11**





















**PAGE 11 OF 15** 

COASTERFURNITURE.COM













## STEP 22 COMPLETE

















Note: Dimension tolerance ±5%