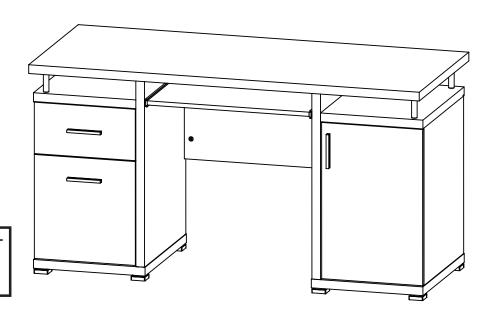

SET  | 22 | STICKER<br>Ø 20mm                        |            | 4 PCS  |  |  |  |  |

Z9,Z10,Z11,Z13,Z14,Z15,Z17,Z19,Z21 not included in blister packaging.

#### NOTE:

Phillips head screw driver is required in the assembly process; however, manufacturer does not provide this item.



# ITEM: **800107 STEP 2**







Apply glue on all wooden dowels to ensure integrity of the structure.





### STEP 3







Apply glue on all wooden dowels to ensure integrity of the structure.

# ITEM: **800107 STEP 4**













## ITEM:800107 STEP 7



















# ITEM:**800107 STEP 9**







Apply glue on all wooden dowels to ensure integrity of the structure.







## ITEM: **800107 STEP 11**





















**PAGE 11 OF 15** 

COASTERFURNITURE.COM













## STEP 22 COMPLETE

















Note: Dimension tolerance ±5%