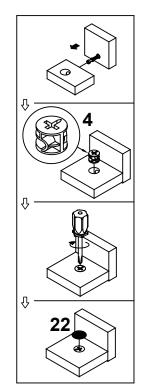

| 2 SET  | 22 | STICKER<br>Ø 20mm                        |            | 4 PCS  |  |  |  |  |

Z9,Z10,Z11,Z13,Z14,Z15,Z17,Z19,Z21 not included in blister packaging.

#### NOTE:

Phillips head screw driver is required in the assembly process; however, manufacturer does not provide this item.



# ITEM: **800107 STEP 2**







Apply glue on all wooden dowels to ensure integrity of the structure.





### STEP 3







Apply glue on all wooden dowels to ensure integrity of the structure.

# ITEM: **800107 STEP 4**













## ITEM:800107 STEP 7



















# ITEM:**800107 STEP 9**







Apply glue on all wooden dowels to ensure integrity of the structure.







## ITEM: **800107 STEP 11**





















**PAGE 11 OF 15** 

COASTERFURNITURE.COM













## STEP 22 COMPLETE

















Note: Dimension tolerance ±5%