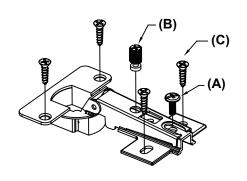

T  | 22 | STICKER<br>Ø 20mm                        |            | 4 PCS  |  |  |  |  |

Z9,Z10,Z11,Z13,Z14,Z15,Z17,Z19,Z21 not included in blister packaging.

#### NOTE:

Phillips head screw driver is required in the assembly process; however, manufacturer does not provide this item.



# ITEM: **800107 STEP 2**







Apply glue on all wooden dowels to ensure integrity of the structure.





### STEP 3







Apply glue on all wooden dowels to ensure integrity of the structure.

# ITEM: **800107 STEP 4**













## ITEM:800107 STEP 7



















# ITEM:**800107 STEP 9**







Apply glue on all wooden dowels to ensure integrity of the structure.







## ITEM: **800107 STEP 11**





















**PAGE 11 OF 15** 

COASTERFURNITURE.COM













## STEP 22 COMPLETE

















Note: Dimension tolerance ±5%