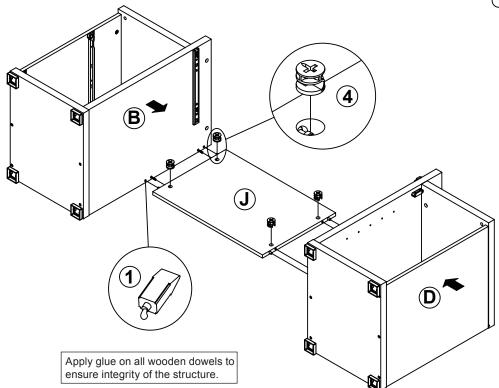

# ITEM: **800107 STEP 2**

Apply glue on all wooden dowels to ensure integrity of the structure.