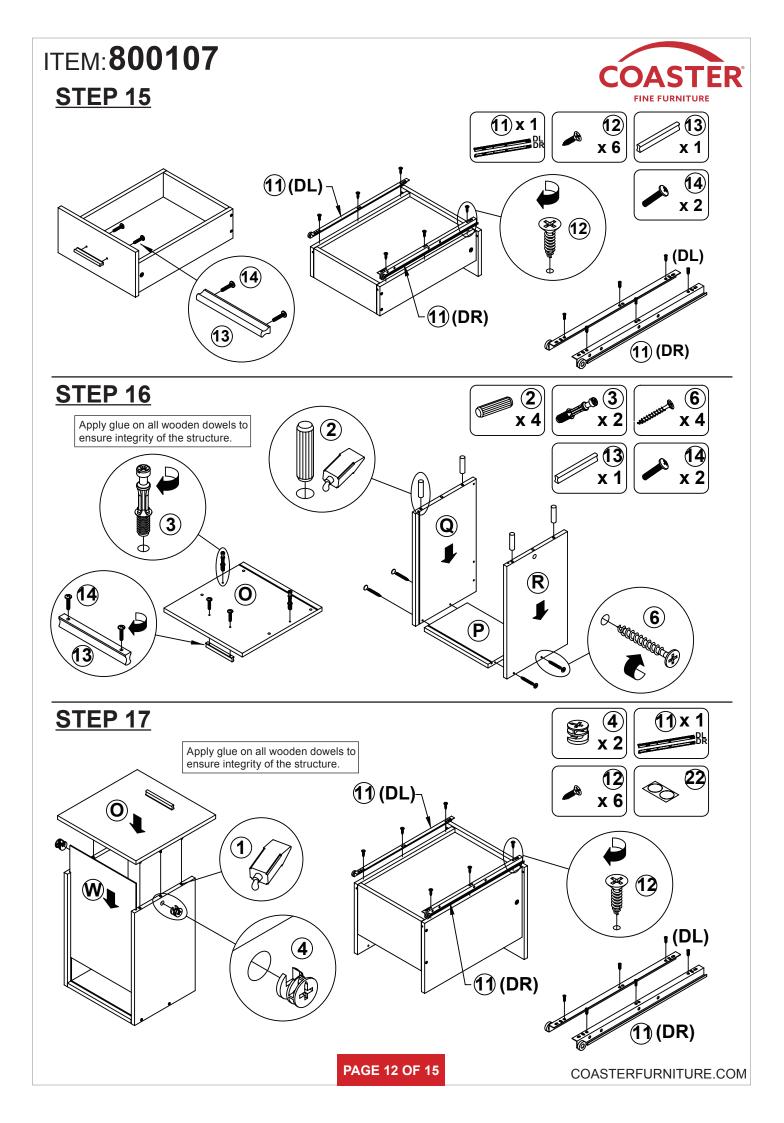

| 2 SET  | 22 | STICKER<br>Ø 20mm                        |            | 4 PCS  |  |  |  |  |

Z9,Z10,Z11,Z13,Z14,Z15,Z17,Z19,Z21 not included in blister packaging.

#### NOTE:

Phillips head screw driver is required in the assembly process; however, manufacturer does not provide this item.



# ITEM: **800107 STEP 2**







Apply glue on all wooden dowels to ensure integrity of the structure.





### STEP 3







Apply glue on all wooden dowels to ensure integrity of the structure.

# ITEM: **800107 STEP 4**













## ITEM:800107 STEP 7



















# ITEM:**800107 STEP 9**







Apply glue on all wooden dowels to ensure integrity of the structure.







## ITEM: **800107 STEP 11**





















**PAGE 11 OF 15** 

COASTERFURNITURE.COM













## STEP 22 COMPLETE

















Note: Dimension tolerance ±5%