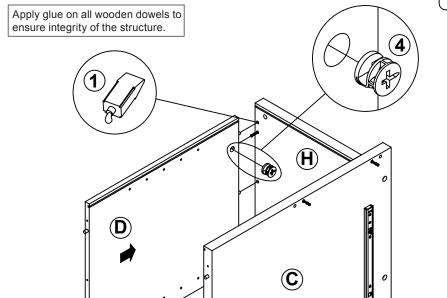

### STEP 3

Apply glue on all wooden dowels to ensure integrity of the structure.