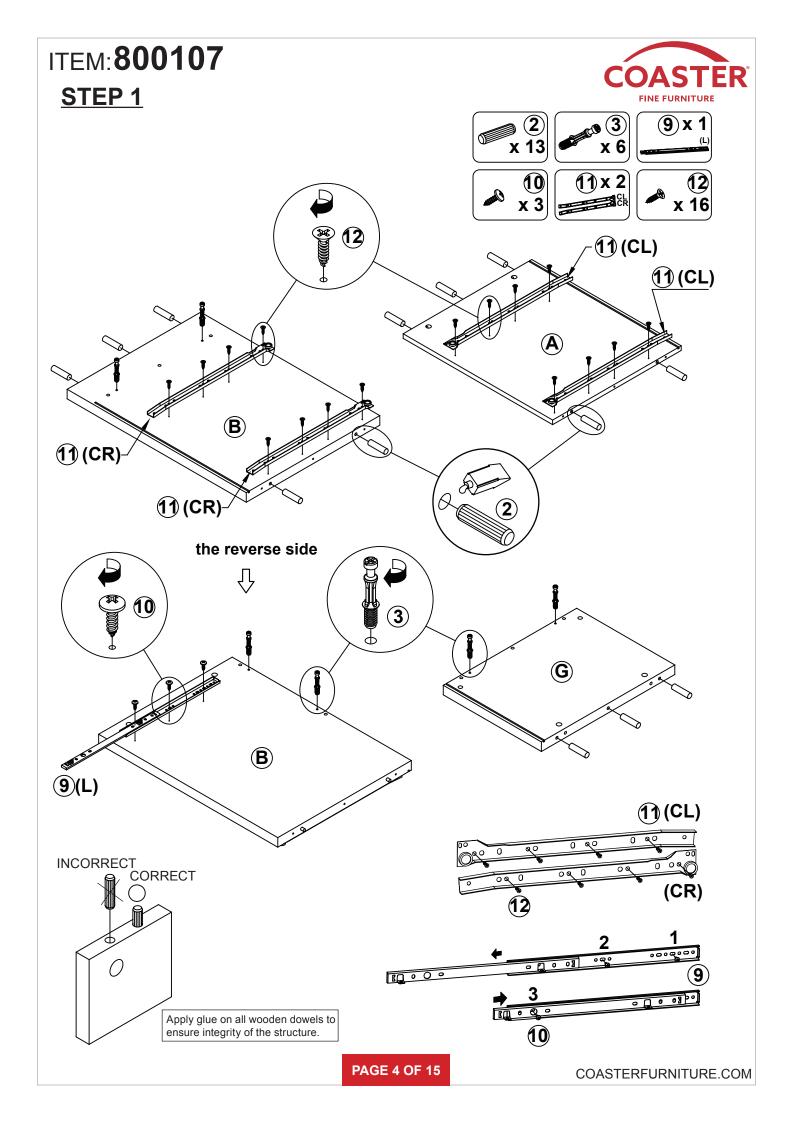

# ITEM: **800107 STEP 2**

Apply glue on all wooden dowels to ensure integrity of the structure.