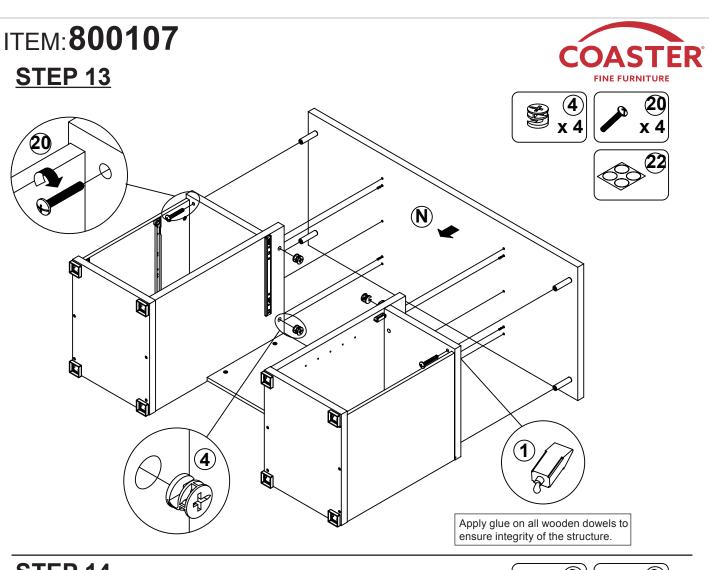

| 2 SET  | 22 | STICKER<br>Ø 20mm                        |            | 4 PCS  |  |  |  |  |

Z9,Z10,Z11,Z13,Z14,Z15,Z17,Z19,Z21 not included in blister packaging.

#### NOTE:

Phillips head screw driver is required in the assembly process; however, manufacturer does not provide this item.



# ITEM: **800107 STEP 2**







Apply glue on all wooden dowels to ensure integrity of the structure.





### STEP 3







Apply glue on all wooden dowels to ensure integrity of the structure.

# ITEM: **800107 STEP 4**













## ITEM:800107 STEP 7



















# ITEM:**800107 STEP 9**







Apply glue on all wooden dowels to ensure integrity of the structure.







## ITEM: **800107 STEP 11**





















**PAGE 11 OF 15** 

COASTERFURNITURE.COM













## STEP 22 COMPLETE

















Note: Dimension tolerance ±5%