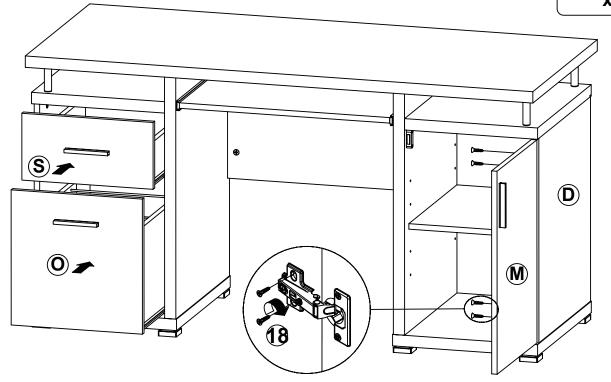

| 2 SET  | 22 | STICKER<br>Ø 20mm                        |            | 4 PCS  |  |  |  |  |

Z9,Z10,Z11,Z13,Z14,Z15,Z17,Z19,Z21 not included in blister packaging.

#### NOTE:

Phillips head screw driver is required in the assembly process; however, manufacturer does not provide this item.



# ITEM: **800107 STEP 2**







Apply glue on all wooden dowels to ensure integrity of the structure.





### STEP 3







Apply glue on all wooden dowels to ensure integrity of the structure.

# ITEM: **800107 STEP 4**













## ITEM:800107 STEP 7



















# ITEM:**800107 STEP 9**







Apply glue on all wooden dowels to ensure integrity of the structure.







## ITEM: **800107 STEP 11**





















**PAGE 11 OF 15** 

COASTERFURNITURE.COM













## STEP 22 COMPLETE

















Note: Dimension tolerance ±5%