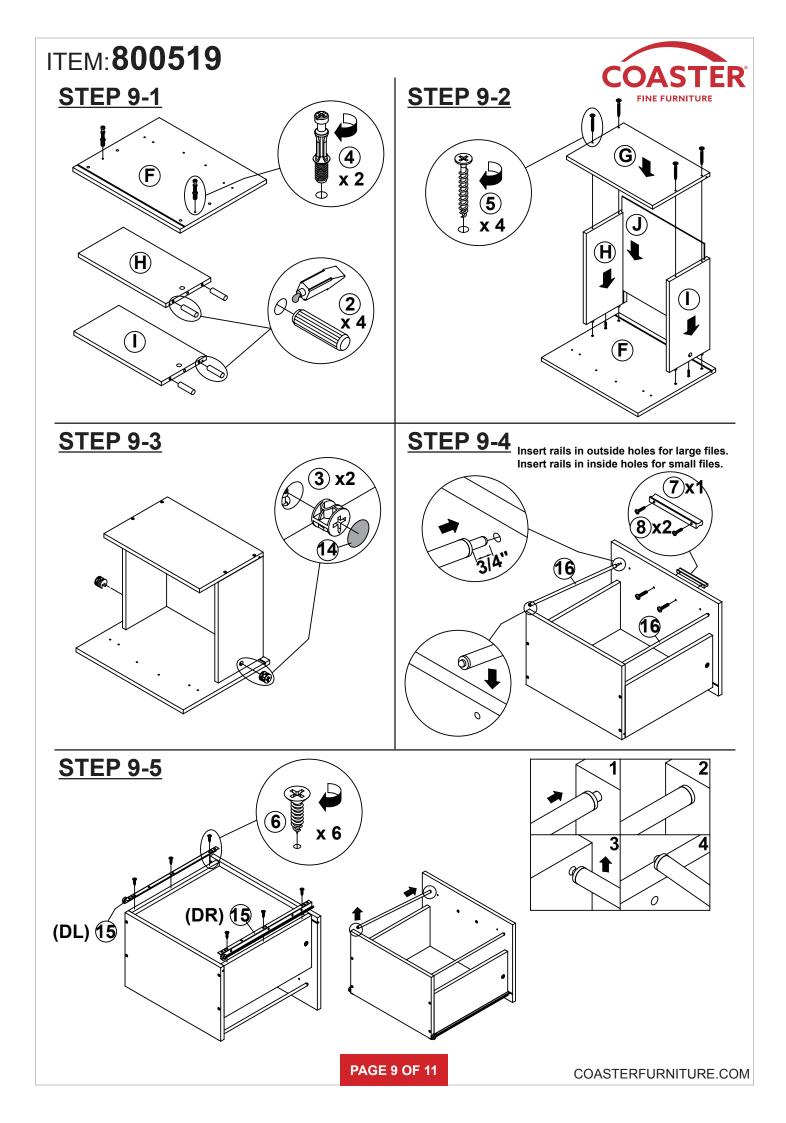

06/18/2019 REVISION 3 : 06/27/2022

PAGE 1 OF 11

COASTERFURNITURE.COM

# ITEM:800519



### **ASSEMBLY INSTRUCTIONS**

#### **ASSEMBLY TIPS:**

- 1. Remove hardware from box and sort by size.
- 2. Please check to see that all hardware and parts are present prior to start of assembly.
- 3. Please follow attached instructions in the same sequence as numbered to assure fast & easy assembly.

#### WARNING! 1. Don't attem 2. This produce

Don't attempt to repair or modify parts that are broken or defective. Please contact the store immediately.
This product is for home use only and not intended for commercial establishments.



#### NOTE:

Phillips head screw driver is required in the assembly process; however, manufacturer does not provide this item.

PAGE 2 OF 11



PAGE 3 OF 11