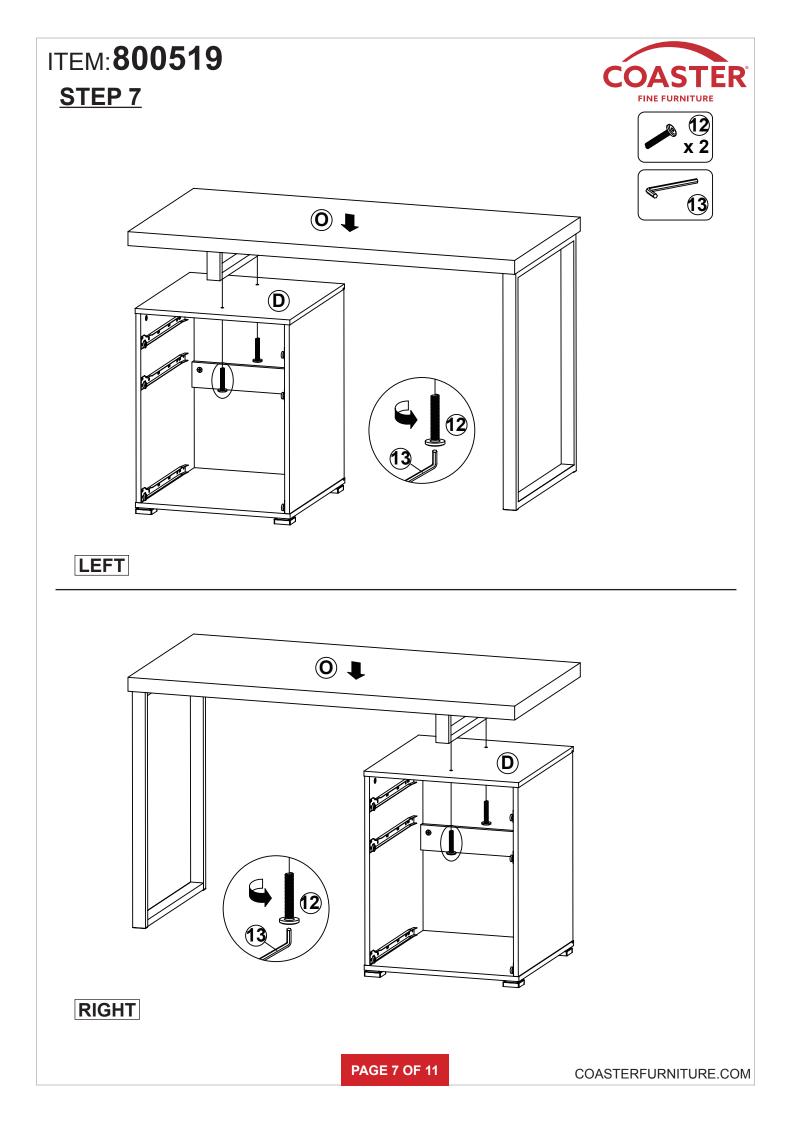

2 : 06/18/2019 REVISION 3 : 06/27/2022

PAGE 1 OF 11

COASTERFURNITURE.COM

# ITEM:800519



### **ASSEMBLY INSTRUCTIONS**

#### **ASSEMBLY TIPS:**

- 1. Remove hardware from box and sort by size.
- 2. Please check to see that all hardware and parts are present prior to start of assembly.
- 3. Please follow attached instructions in the same sequence as numbered to assure fast & easy assembly.

#### WARNING! 1. Don't attem 2. This produce

Don't attempt to repair or modify parts that are broken or defective. Please contact the store immediately.
This product is for home use only and not intended for commercial establishments.



#### NOTE:

Phillips head screw driver is required in the assembly process; however, manufacturer does not provide this item.

PAGE 2 OF 11



PAGE 3 OF 11