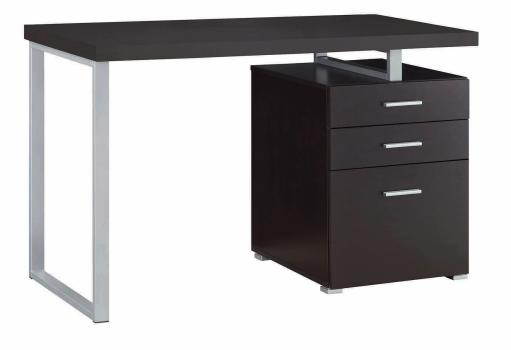

## ASSEMBLY INSTRUCTIONS COASTER FINE FURNITURE



Fine Furniture for every stage of life



REVISION 0 : 02/22/2018 REVISION 1 : 08/25/2018 REVISION 2 : 06/18/2019 REVISION 3 : 06/27/2022

PAGE 1 OF 11

COASTERFURNITURE.COM

# ITEM:800519



### **ASSEMBLY INSTRUCTIONS**

#### **ASSEMBLY TIPS:**

- 1. Remove hardware from box and sort by size.
- 2. Please check to see that all hardware and parts are present prior to start of assembly.
- 3. Please follow attached instructions in the same sequence as numbered to assure fast & easy assembly.

#### WARNING! 1. Don't attem 2. This produce

Don't attempt to repair or modify parts that are broken or defective. Please contact the store immediately.
This product is for home use only and not intended for commercial establishments.



#### NOTE:

Phillips head screw driver is required in the assem