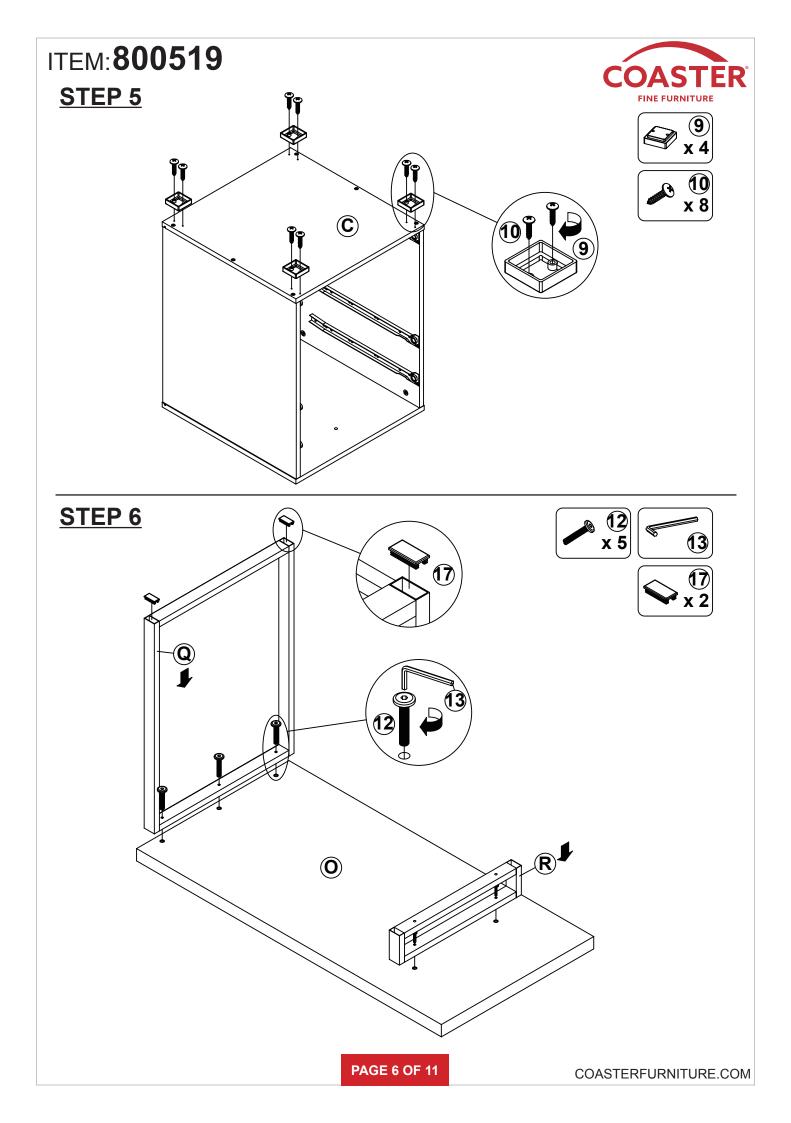

ON 2 : 06/18/2019 REVISION 3 : 06/27/2022

PAGE 1 OF 11

COASTERFURNITURE.COM

# ITEM:800519



### **ASSEMBLY INSTRUCTIONS**

#### **ASSEMBLY TIPS:**

- 1. Remove hardware from box and sort by size.
- 2. Please check to see that all hardware and parts are present prior to start of assembly.
- 3. Please follow attached instructions in the same sequence as numbered to assure fast & easy assembly.

#### WARNING! 1. Don't attem 2. This produce

Don't attempt to repair or modify parts that are broken or defective. Please contact the store immediately.
This product is for home use only and not intended for commercial establishments.



#### NOTE:

Phillips head screw driver is required in the assembly process; however, manufacturer does not provide this item.

PAGE 2 OF 11



PAGE 3 OF 11