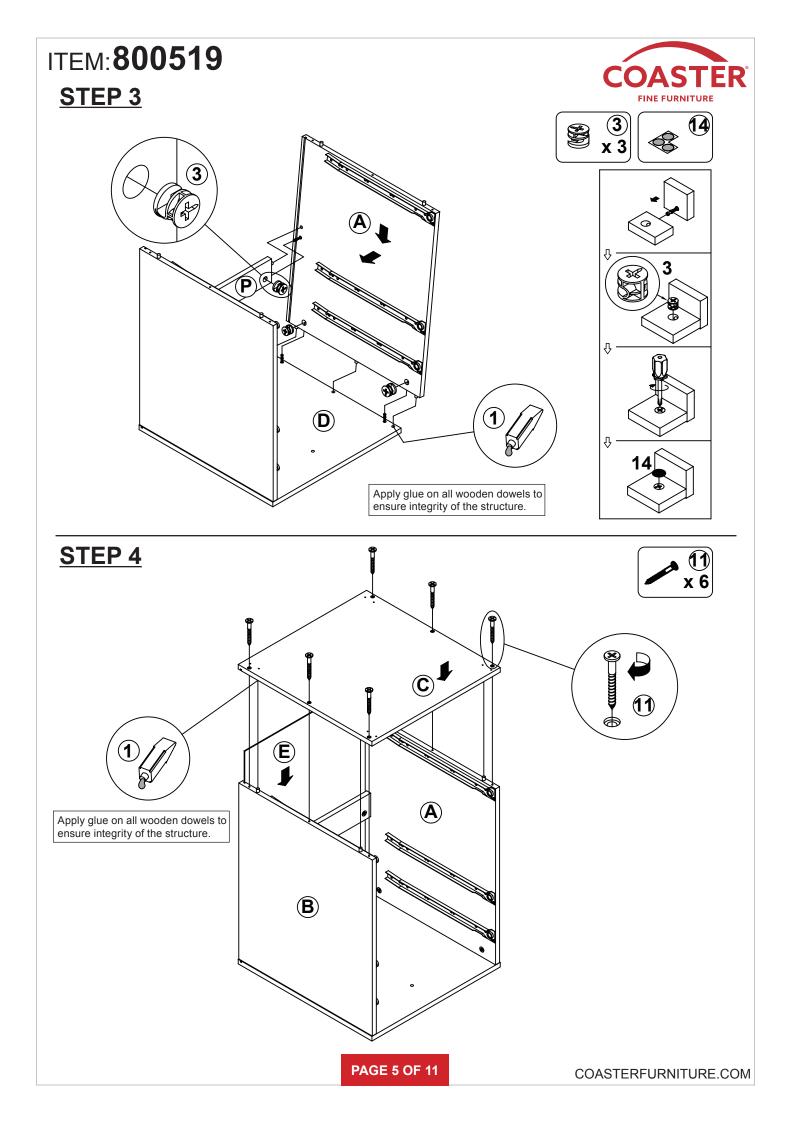

SION 2 : 06/18/2019 REVISION 3 : 06/27/2022

PAGE 1 OF 11

COASTERFURNITURE.COM

# ITEM:800519



### **ASSEMBLY INSTRUCTIONS**

#### **ASSEMBLY TIPS:**

- 1. Remove hardware from box and sort by size.
- 2. Please check to see that all hardware and parts are present prior to start of assembly.
- 3. Please follow attached instructions in the same sequence as numbered to assure fast & easy assembly.

#### WARNING! 1. Don't attem 2. This produce

Don't attempt to repair or modify parts that are broken or defective. Please contact the store immediately.
This product is for home use only and not intended for commercial establishments.



#### NOTE:

Phillips head screw driver is required in the assembly process; however, manufacturer does not provide this item.

PAGE 2 OF 11



PAGE 3 OF 11