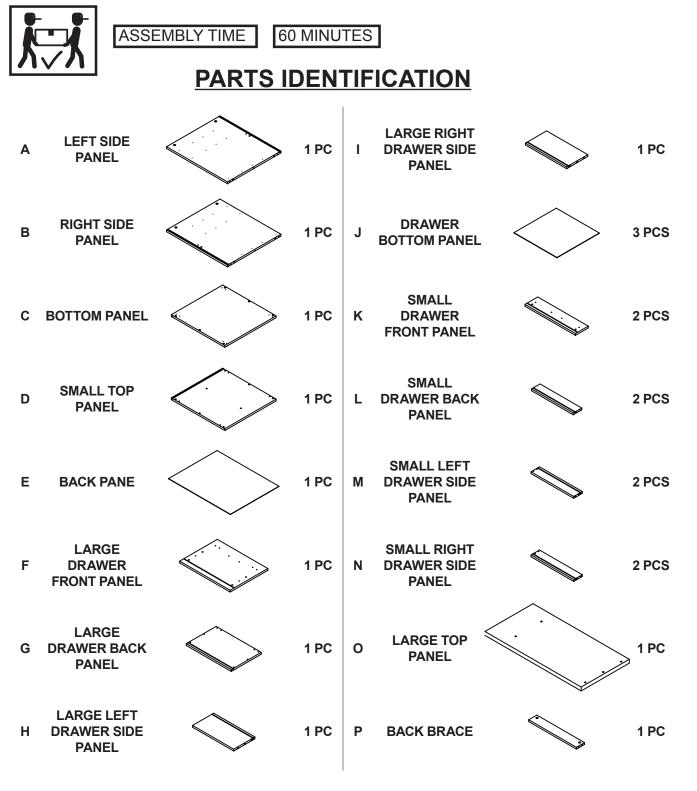

## ASSEMBLY INSTRUCTIONS COASTER FINE FURNITURE



Fine Furniture for every stage of life



REVISION 0 : 02/22/2018 REVISION 1 : 08/25/2018 REVISION 2 : 06/18/2019 REVISION 3 : 06/27/2022

PAGE 1 OF 11

COASTERFURNITURE.COM

# ITEM:800519



### **ASSEMBLY INSTRUCTIONS**

#### **ASSEMBLY TIPS:**

- 1. Remove hardware from box and sort by size.
- 2. Please check to see that all hardware and parts are present prior to start of assembly.
- 3. Please follow attached instructions in the same sequence as numbered to assure fast & easy assembly.

#### WARNING! 1. Don't attem 2. This produce

Don't attempt to repair or modify parts that are broken or defective. Please contact the store immediately.
This product is for home use only and not intended for commercial establishments.



#### NOTE:

Phillips head screw driver is required in the assembly process; however, manufacturer does not provide this item.

PAGE 2 OF 11



PAGE 3 OF 11