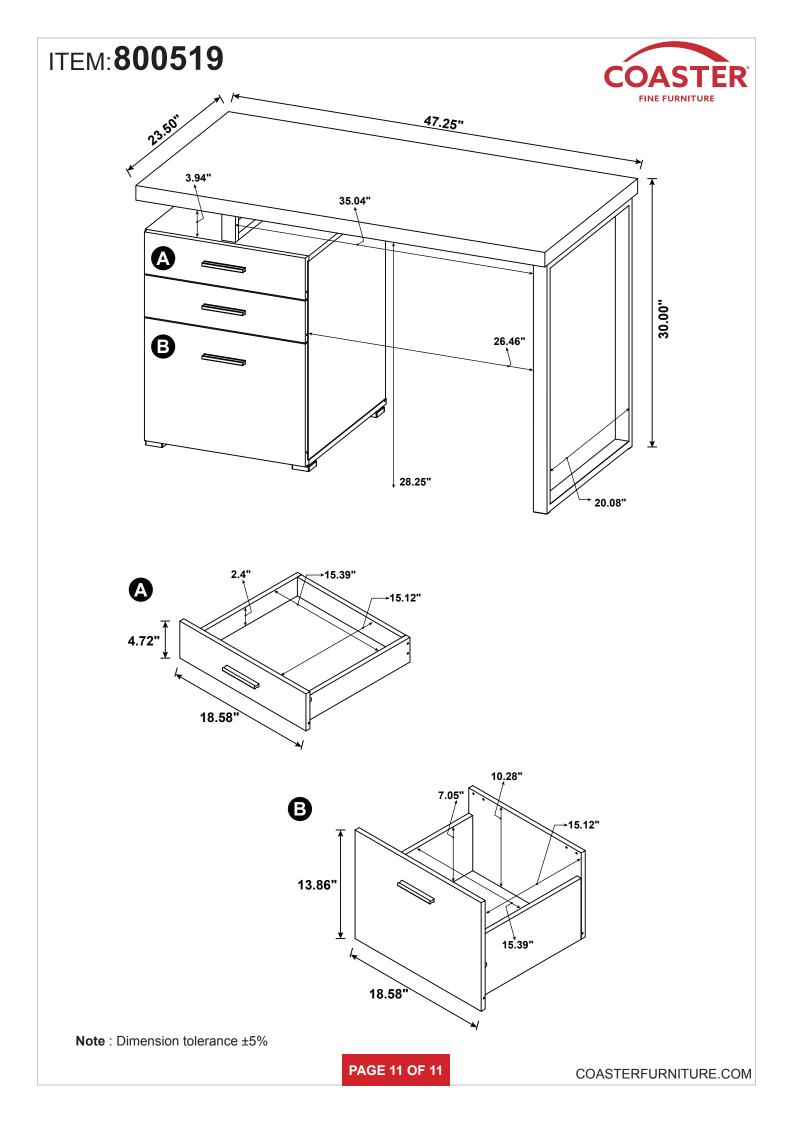

18/2019 REVISION 3 : 06/27/2022

PAGE 1 OF 11

COASTERFURNITURE.COM

# ITEM:800519



### **ASSEMBLY INSTRUCTIONS**

#### **ASSEMBLY TIPS:**

- 1. Remove hardware from box and sort by size.
- 2. Please check to see that all hardware and parts are present prior to start of assembly.
- 3. Please follow attached instructions in the same sequence as numbered to assure fast & easy assembly.

#### WARNING! 1. Don't attem 2. This produce

Don't attempt to repair or modify parts that are broken or defective. Please contact the store immediately.
This product is for home use only and not intended for commercial establishments.



#### NOTE:

Phillips head screw driver is required in the assembly process; however, manufacturer does not provide this item.

PAGE 2 OF 11



PAGE 3 OF 11