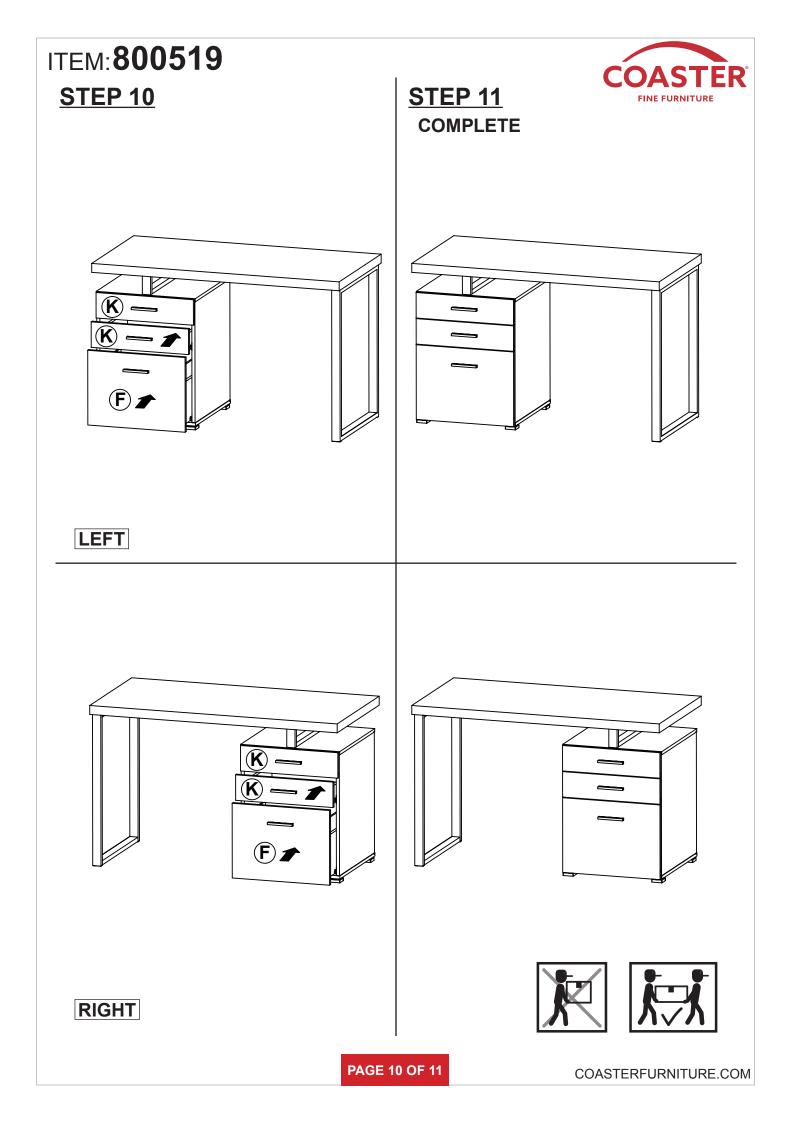

6/18/2019 REVISION 3 : 06/27/2022

PAGE 1 OF 11

COASTERFURNITURE.COM

# ITEM:800519



### **ASSEMBLY INSTRUCTIONS**

#### **ASSEMBLY TIPS:**

- 1. Remove hardware from box and sort by size.
- 2. Please check to see that all hardware and parts are present prior to start of assembly.
- 3. Please follow attached instructions in the same sequence as numbered to assure fast & easy assembly.

#### WARNING! 1. Don't attem 2. This produce

Don't attempt to repair or modify parts that are broken or defective. Please contact the store immediately.
This product is for home use only and not intended for commercial establishments.



#### NOTE:

Phillips head screw driver is required in the assembly process; however, manufacturer does not provide this item.

PAGE 2 OF 11



PAGE 3 OF 11