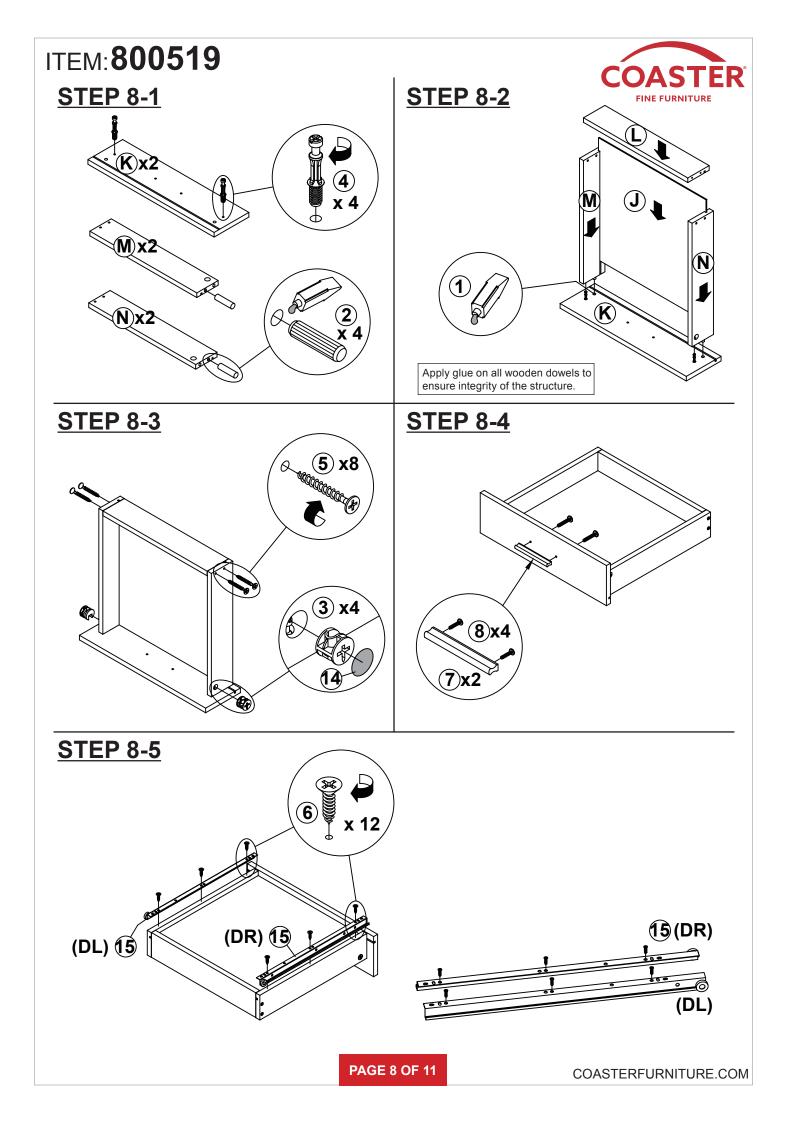

: 06/18/2019 REVISION 3 : 06/27/2022

PAGE 1 OF 11

COASTERFURNITURE.COM

# ITEM:800519



### **ASSEMBLY INSTRUCTIONS**

#### **ASSEMBLY TIPS:**

- 1. Remove hardware from box and sort by size.
- 2. Please check to see that all hardware and parts are present prior to start of assembly.
- 3. Please follow attached instructions in the same sequence as numbered to assure fast & easy assembly.

#### WARNING! 1. Don't attem 2. This produce

Don't attempt to repair or modify parts that are broken or defective. Please contact the store immediately.
This product is for home use only and not intended for commercial establishments.



#### NOTE:

Phillips head screw driver is required in the assembly process; however, manufacturer does not provide this item.

PAGE 2 OF 11



PAGE 3 OF 11