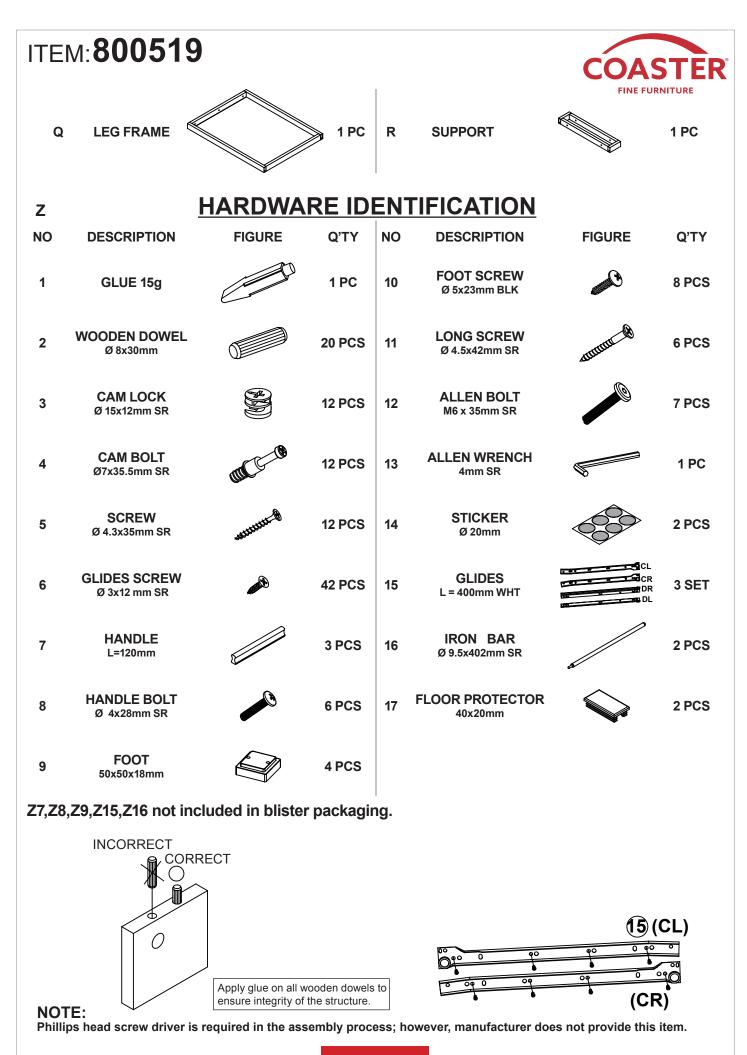

# ITEM:800519

#### NOTE:

Phillips head screw driver is required in the assembly process; however, manufacturer does not provide this item.

PAGE 2 OF 11

PAGE 3 OF 11