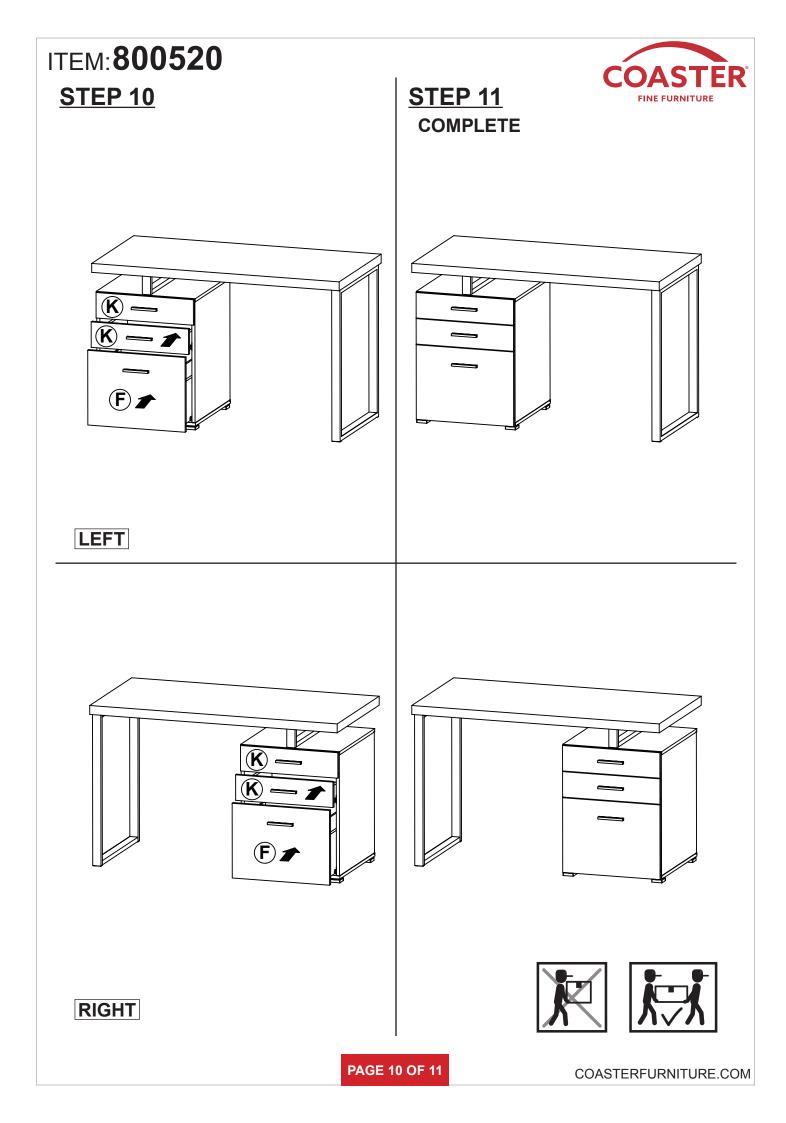

06/18/2019 REVISION 3 : 06/27/2022

PAGE 1 OF 11

COASTERFURNITURE.COM

# ITEM:800520



### **ASSEMBLY INSTRUCTIONS**

#### **ASSEMBLY TIPS:**

- 1. Remove hardware from box and sort by size.
- 2. Please check to see that all hardware and parts are present prior to start of assembly.
- 3. Please follow attached instructions in the same sequence as numbered to assure fast & easy assembly.

#### WARNING! 1. Don't attem 2. This produc

Don't attempt to repair or modify parts that are broken or defective. Please contact the store immediately.
This product is for home use only and not intended for commercial establishments.



#### NOTE:

Phillips head screw driver is required in the assembly process; however, manufacturer does not provide this item.

PAGE 2 OF 11



PAGE 3 OF 11