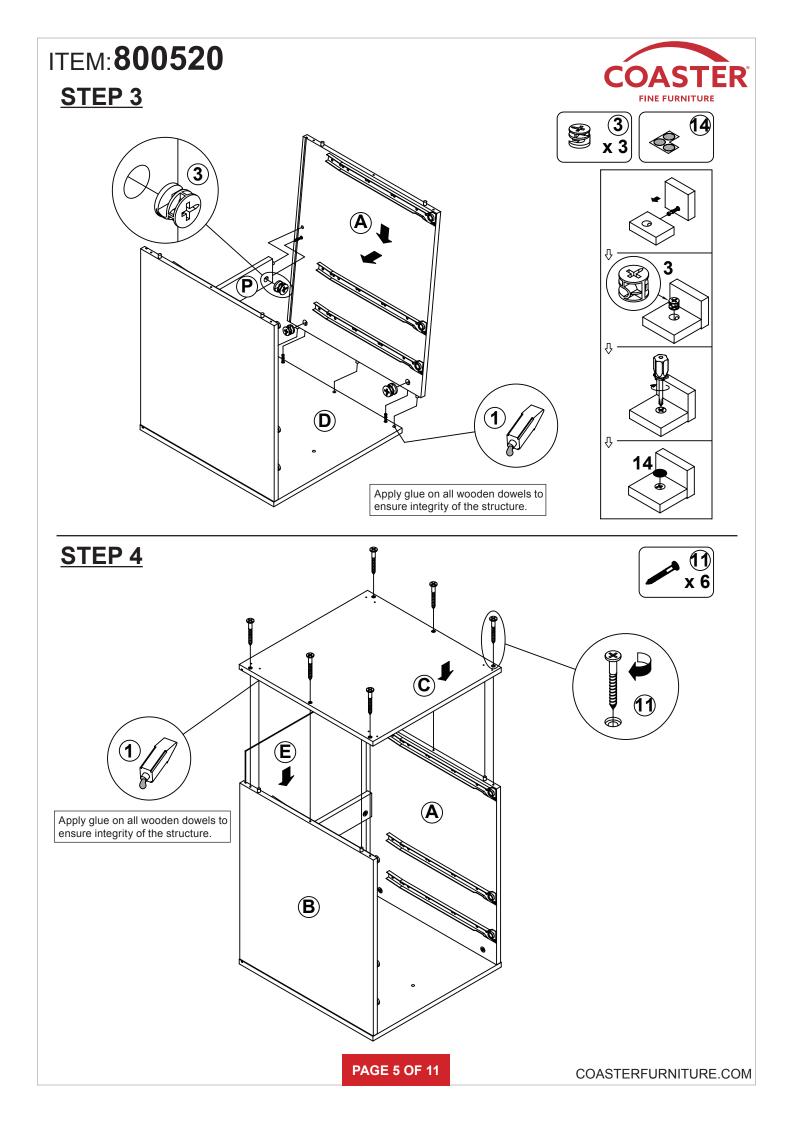

ISION 2 : 06/18/2019 REVISION 3 : 06/27/2022

PAGE 1 OF 11

COASTERFURNITURE.COM

# ITEM:800520



### **ASSEMBLY INSTRUCTIONS**

#### **ASSEMBLY TIPS:**

- 1. Remove hardware from box and sort by size.
- 2. Please check to see that all hardware and parts are present prior to start of assembly.
- 3. Please follow attached instructions in the same sequence as numbered to assure fast & easy assembly.

#### WARNING! 1. Don't attem 2. This produc

Don't attempt to repair or modify parts that are broken or defective. Please contact the store immediately.
This product is for home use only and not intended for commercial establishments.



#### NOTE:

Phillips head screw driver is required in the assembly process; however, manufacturer does not provide this item.

PAGE 2 OF 11



PAGE 3 OF 11