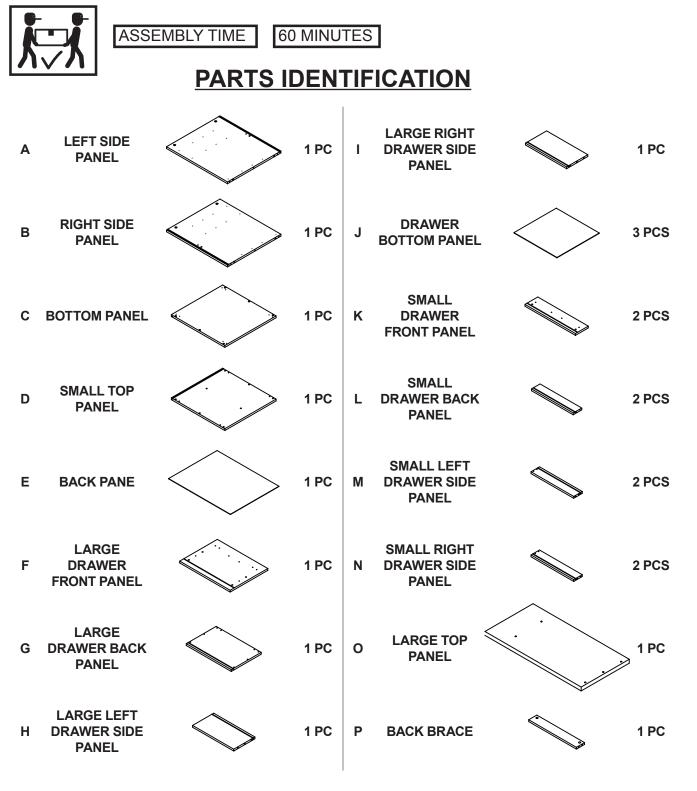

## ASSEMBLY INSTRUCTIONS COASTER FINE FURNITURE



Fine Furniture for every stage of life



REVISION 0 : 02/22/2018 REVISION 1 : 08/25/2018 REVISION 2 : 06/18/2019 REVISION 3 : 06/27/2022

PAGE 1 OF 11

COASTERFURNITURE.COM

# ITEM:800520



### **ASSEMBLY INSTRUCTIONS**

#### **ASSEMBLY TIPS:**

- 1. Remove hardware from box and sort by size.
- 2. Please check to see that all hardware and parts are present prior to start of assembly.
- 3. Please follow attached instructions in the same sequence as numbered to assure fast & easy assembly.

#### WARNING! 1. Don't attem 2. This produc

Don't attempt to repair or modify parts that are broken or defective. Please contact the store immediately.
This product is for home use only and not intended for commercial establishments.



#### NOTE:

Phillips head screw driver is required in the assembly process; however, manufacturer does not provide this item.

PAGE 2 OF 11



PAGE 3 OF 11