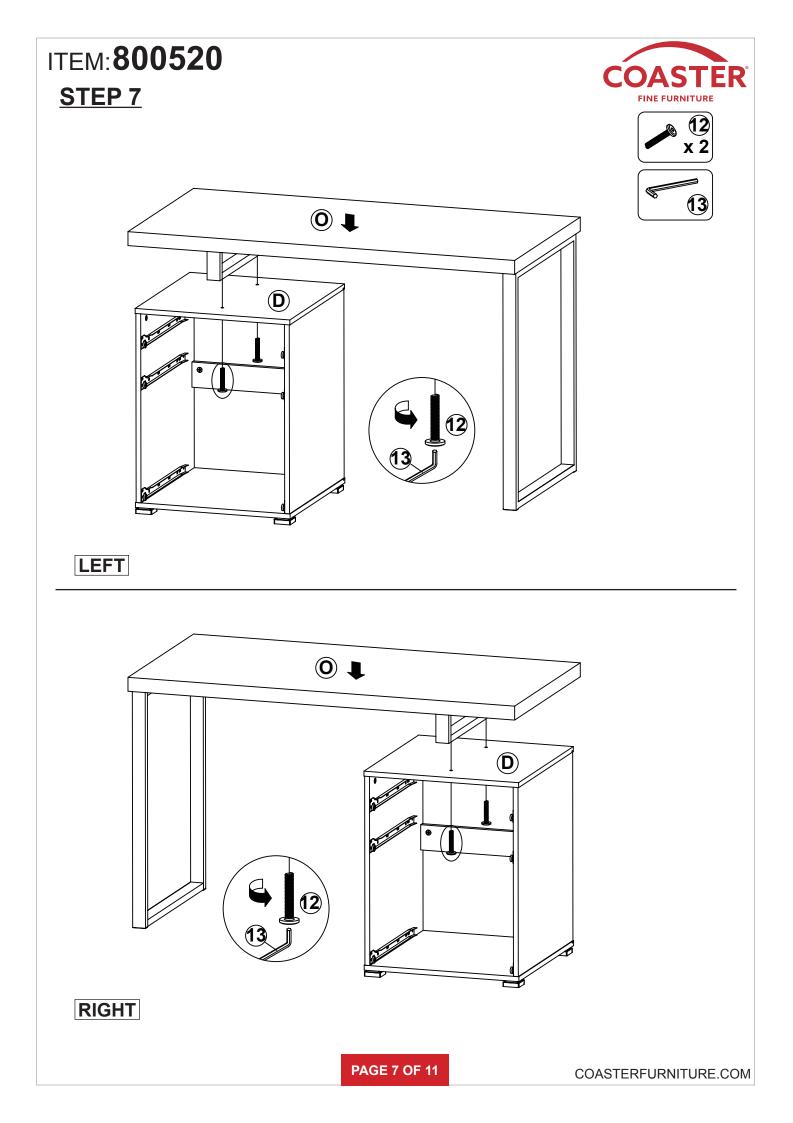

N 2 : 06/18/2019 REVISION 3 : 06/27/2022

PAGE 1 OF 11

COASTERFURNITURE.COM

# ITEM:800520



### **ASSEMBLY INSTRUCTIONS**

#### **ASSEMBLY TIPS:**

- 1. Remove hardware from box and sort by size.
- 2. Please check to see that all hardware and parts are present prior to start of assembly.
- 3. Please follow attached instructions in the same sequence as numbered to assure fast & easy assembly.

#### WARNING! 1. Don't attem 2. This produc

Don't attempt to repair or modify parts that are broken or defective. Please contact the store immediately.
This product is for home use only and not intended for commercial establishments.



#### NOTE:

Phillips head screw driver is required in the assembly process; however, manufacturer does not provide this item.

PAGE 2 OF 11



PAGE 3 OF 11