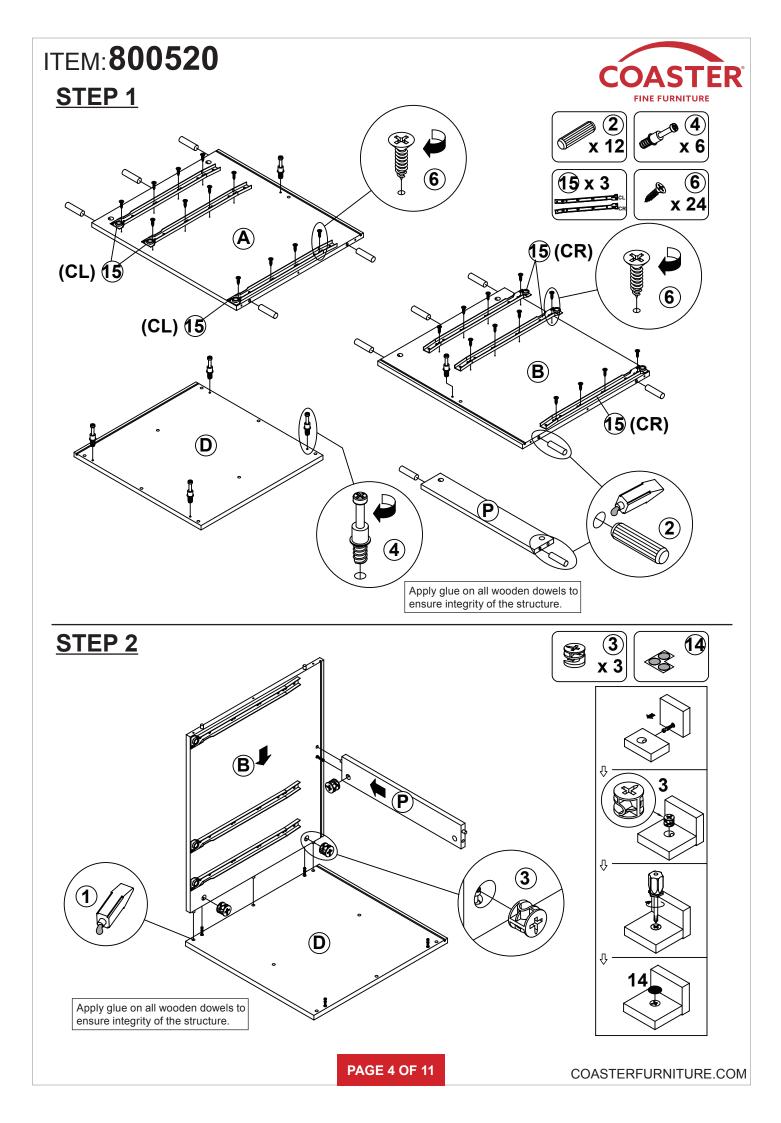

EVISION 2 : 06/18/2019 REVISION 3 : 06/27/2022

PAGE 1 OF 11

COASTERFURNITURE.COM

# ITEM:800520



### **ASSEMBLY INSTRUCTIONS**

#### **ASSEMBLY TIPS:**

- 1. Remove hardware from box and sort by size.
- 2. Please check to see that all hardware and parts are present prior to start of assembly.
- 3. Please follow attached instructions in the same sequence as numbered to assure fast & easy assembly.

#### WARNING! 1. Don't attem 2. This produc

Don't attempt to repair or modify parts that are broken or defective. Please contact the store immediately.
This product is for home use only and not intended for commercial establishments.



#### NOTE:

Phillips head screw driver is required in the assembly process; however, manufacturer does not provide this item.

PAGE 2 OF 11



PAGE 3 OF 11