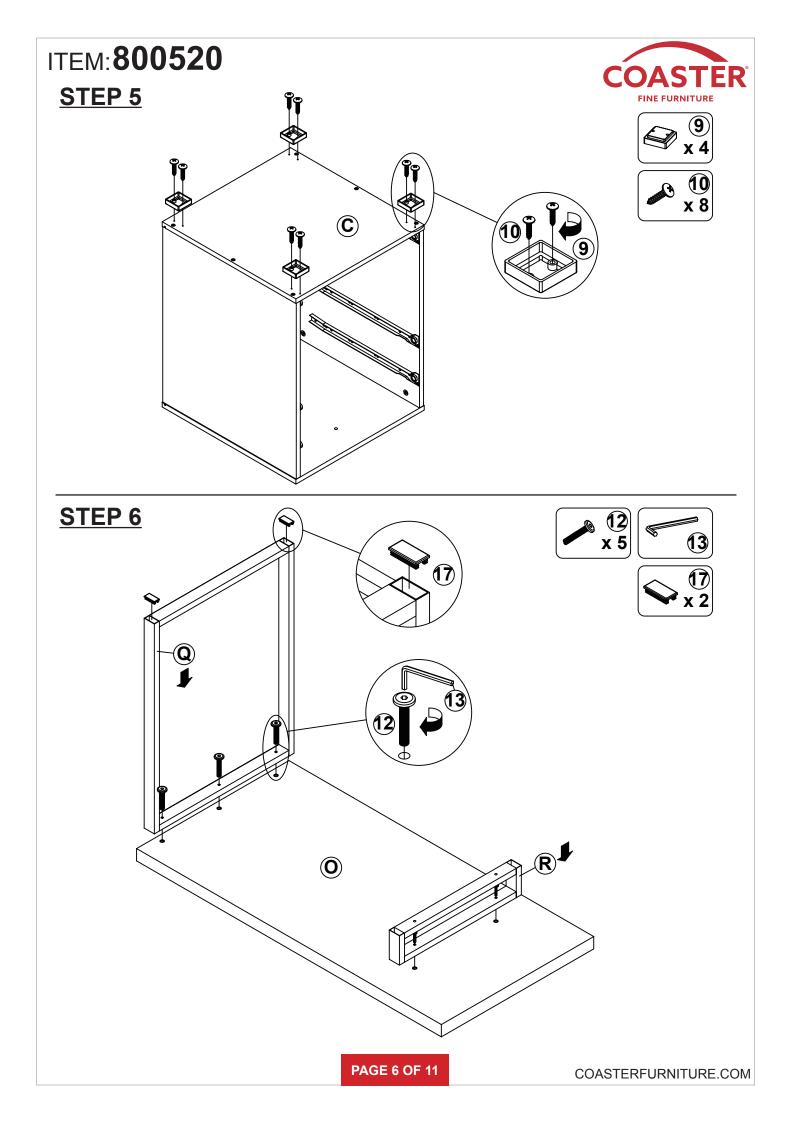

ION 2 : 06/18/2019 REVISION 3 : 06/27/2022

PAGE 1 OF 11

COASTERFURNITURE.COM

# ITEM:800520



### **ASSEMBLY INSTRUCTIONS**

#### **ASSEMBLY TIPS:**

- 1. Remove hardware from box and sort by size.
- 2. Please check to see that all hardware and parts are present prior to start of assembly.
- 3. Please follow attached instructions in the same sequence as numbered to assure fast & easy assembly.

#### WARNING! 1. Don't attem 2. This produc

Don't attempt to repair or modify parts that are broken or defective. Please contact the store immediately.
This product is for home use only and not intended for commercial establishments.



#### NOTE:

Phillips head screw driver is required in the assembly process; however, manufacturer does not provide this item.

PAGE 2 OF 11



PAGE 3 OF 11