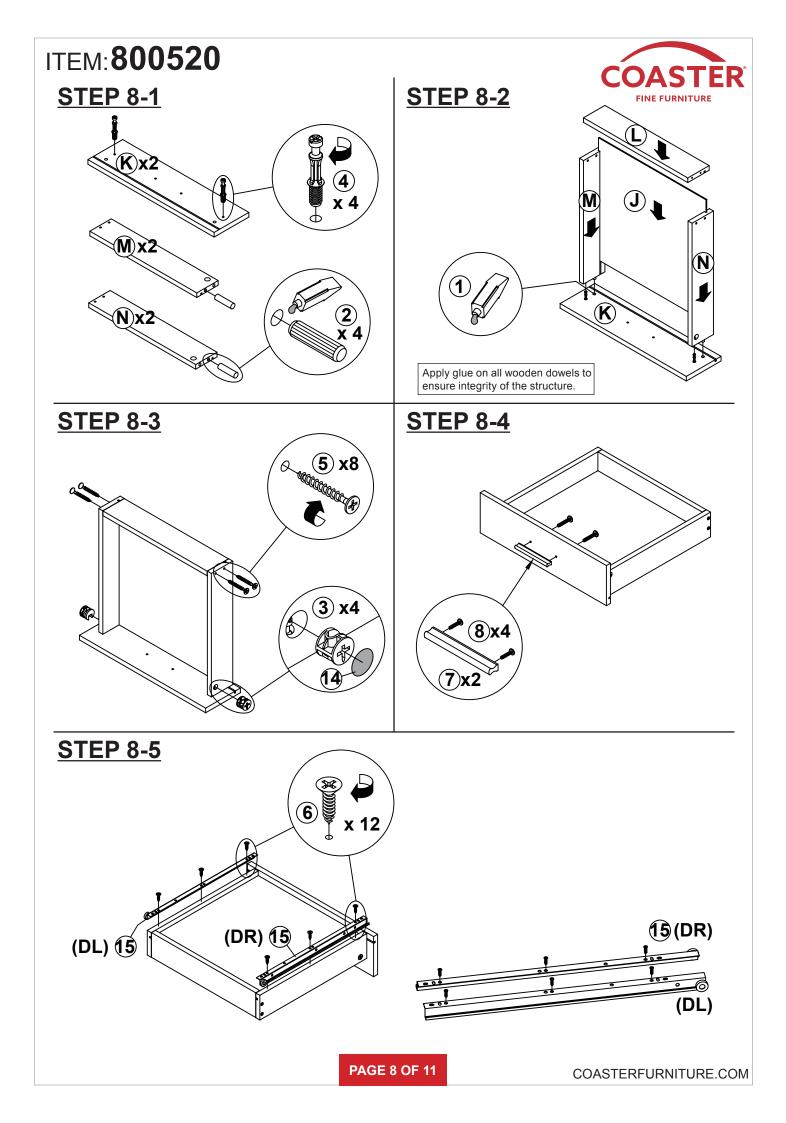

2 : 06/18/2019 REVISION 3 : 06/27/2022

PAGE 1 OF 11

COASTERFURNITURE.COM

# ITEM:800520



### **ASSEMBLY INSTRUCTIONS**

#### **ASSEMBLY TIPS:**

- 1. Remove hardware from box and sort by size.
- 2. Please check to see that all hardware and parts are present prior to start of assembly.
- 3. Please follow attached instructions in the same sequence as numbered to assure fast & easy assembly.

#### WARNING! 1. Don't attem 2. This produc

Don't attempt to repair or modify parts that are broken or defective. Please contact the store immediately.
This product is for home use only and not intended for commercial establishments.



#### NOTE:

Phillips head screw driver is required in the assembly process; however, manufacturer does not provide this item.

PAGE 2 OF 11



PAGE 3 OF 11