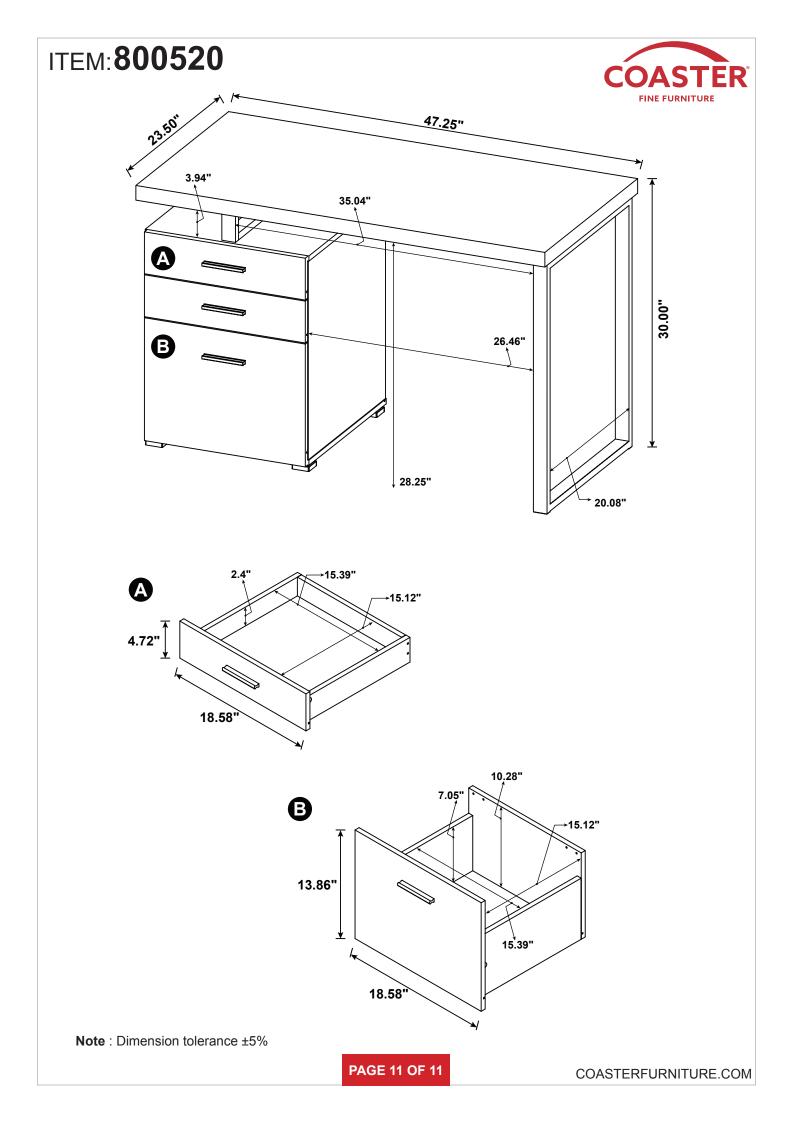

/18/2019 REVISION 3 : 06/27/2022

PAGE 1 OF 11

COASTERFURNITURE.COM

# ITEM:800520



### **ASSEMBLY INSTRUCTIONS**

#### **ASSEMBLY TIPS:**

- 1. Remove hardware from box and sort by size.
- 2. Please check to see that all hardware and parts are present prior to start of assembly.
- 3. Please follow attached instructions in the same sequence as numbered to assure fast & easy assembly.

#### WARNING! 1. Don't attem 2. This produc

Don't attempt to repair or modify parts that are broken or defective. Please contact the store immediately.
This product is for home use only and not intended for commercial establishments.



#### NOTE:

Phillips head screw driver is required in the assembly process; however, manufacturer does not provide this item.

PAGE 2 OF 11



PAGE 3 OF 11