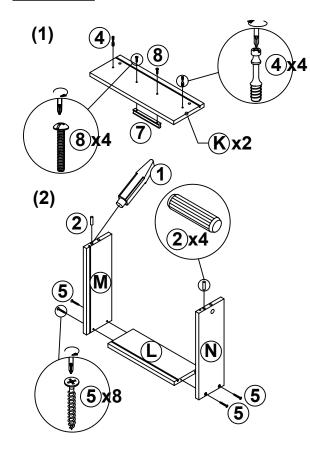

| 3 PCS  | 15 | IRON BAR<br>Ø 9.5x402mm SR |                      | 2 PCS  |
| 8  | HANDLE BOLT<br>Ø 4x28mm SR    | Committee of the Commit | 6 PCS  |    |                            |                      |        |

Z7,Z8,Z9,Z10,Z11,Z12,Z14,Z15 not included in blister packaging.

### NOTE:

Phillips head screw driver is required in the assembly process; however, manufacturer does not provide this item.

### STEP 1







# ITEM: **800894 STEP 3**







# ITEM: **800894 STEP 5**







### STEP 7









# COASTER



# ITEM: **800894 STEP 10**





## STEP 11 COMPLETE









Note: Dimension tolerance ±5%