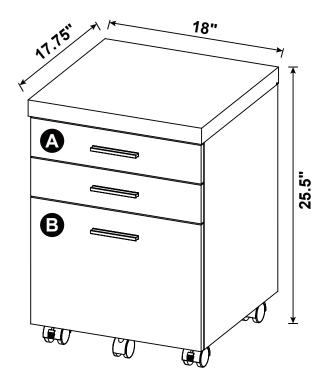

## 800894 MOBILE FILE CABINET

REVISION 0: 01/25/2018 REVISION 1: 08/31/2018 REVISION 2: 12/12/2018 REVISION 3: 06/26/2019 REVISION 4: 06/27/2022

**PAGE 1 OF 10** 