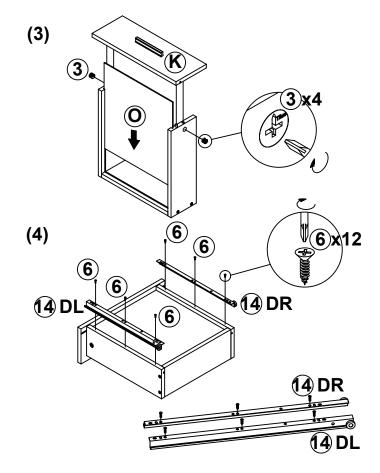

| 3 PCS  | 15 | IRON BAR<br>Ø 9.5x402mm SR |                      | 2 PCS  |
| 8  | HANDLE BOLT<br>Ø 4x28mm SR    | Committee of the Commit | 6 PCS  |    |                            |                      |        |

Z7,Z8,Z9,Z10,Z11,Z12,Z14,Z15 not included in blister packaging.

### NOTE:

Phillips head screw driver is required in the assembly process; however, manufacturer does not provide this item.

### STEP 1







# ITEM: **800894 STEP 3**







# ITEM: **800894 STEP 5**







### STEP 7









# COASTER



# ITEM: **800894 STEP 10**





## STEP 11 COMPLETE









Note: Dimension tolerance ±5%