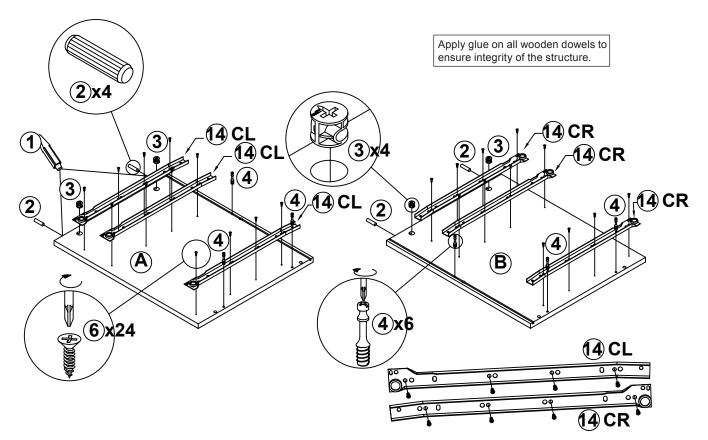

| 3 PCS  | 15 | IRON BAR<br>Ø 9.5x402mm SR |                      | 2 PCS  |
| 8  | HANDLE BOLT<br>Ø 4x28mm SR    | Committee of the Commit | 6 PCS  |    |                            |                      |        |

Z7,Z8,Z9,Z10,Z11,Z12,Z14,Z15 not included in blister packaging.

### NOTE:

Phillips head screw driver is required in the assembly process; however, manufacturer does not provide this item.

### STEP 1







# ITEM: **800894 STEP 3**







# ITEM: **800894 STEP 5**







### STEP 7









# COASTER



# ITEM: **800894 STEP 10**





## STEP 11 COMPLETE









Note: Dimension tolerance ±5%