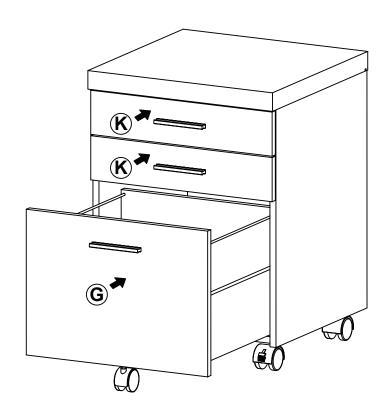

| 3 PCS  | 15 | IRON BAR<br>Ø 9.5x402mm SR |                      | 2 PCS  |
| 8  | HANDLE BOLT<br>Ø 4x28mm SR    | Committee of the Commit | 6 PCS  |    |                            |                      |        |

Z7,Z8,Z9,Z10,Z11,Z12,Z14,Z15 not included in blister packaging.

### NOTE:

Phillips head screw driver is required in the assembly process; however, manufacturer does not provide this item.

### STEP 1







# ITEM: **800894 STEP 3**







# ITEM: **800894 STEP 5**







### STEP 7









# COASTER



# ITEM: **800894 STEP 10**





## STEP 11 COMPLETE









Note: Dimension tolerance ±5%