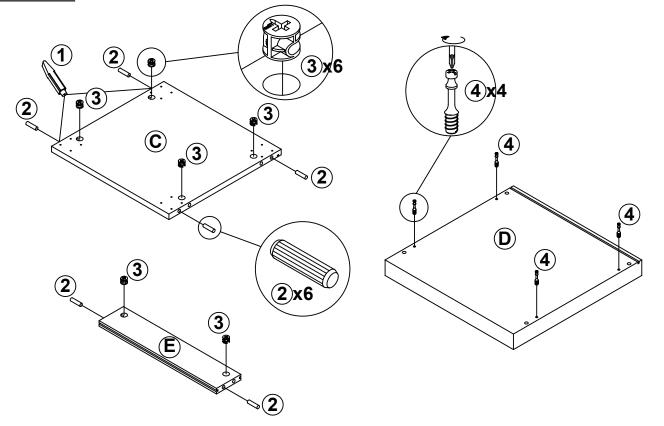

| 3 PCS  | 15 | IRON BAR<br>Ø 9.5x402mm SR |                      | 2 PCS  |
| 8  | HANDLE BOLT<br>Ø 4x28mm SR    | Committee of the Commit | 6 PCS  |    |                            |                      |        |

Z7,Z8,Z9,Z10,Z11,Z12,Z14,Z15 not included in blister packaging.

### NOTE:

Phillips head screw driver is required in the assembly process; however, manufacturer does not provide this item.

### STEP 1







# ITEM: **800894 STEP 3**







# ITEM: **800894 STEP 5**







### STEP 7









# COASTER



# ITEM: **800894 STEP 10**





## STEP 11 COMPLETE









Note: Dimension tolerance ±5%