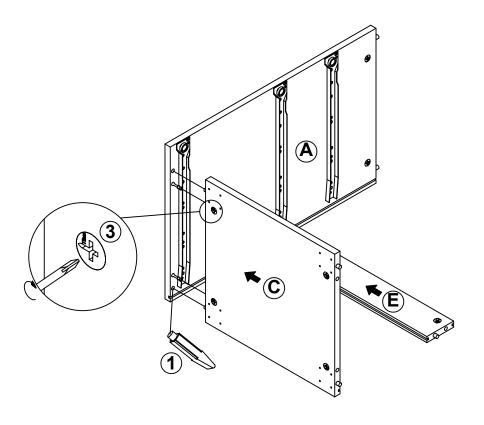

| 3 PCS  | 15 | IRON BAR<br>Ø 9.5x402mm SR |                      | 2 PCS  |
| 8  | HANDLE BOLT<br>Ø 4x28mm SR    | Committee of the Commit | 6 PCS  |    |                            |                      |        |

Z7,Z8,Z9,Z10,Z11,Z12,Z14,Z15 not included in blister packaging.

### NOTE:

Phillips head screw driver is required in the assembly process; however, manufacturer does not provide this item.

### STEP 1







# ITEM: **800894 STEP 3**







# ITEM: **800894 STEP 5**







### STEP 7









# COASTER



# ITEM: **800894 STEP 10**





## STEP 11 COMPLETE









Note: Dimension tolerance ±5%