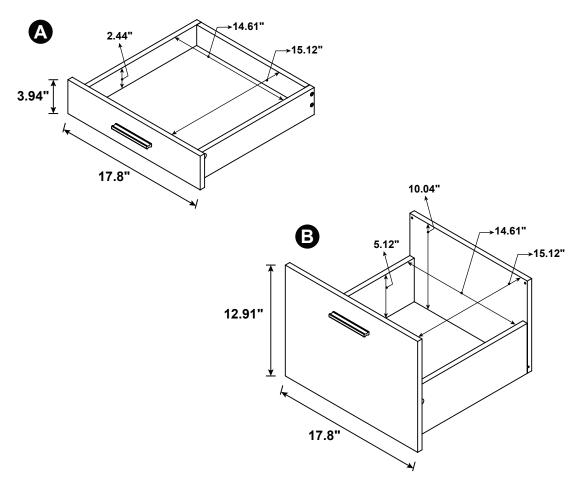

| 3 PCS  | 15 | IRON BAR<br>Ø 9.5x402mm SR |                      | 2 PCS  |
| 8  | HANDLE BOLT<br>Ø 4x28mm SR    | Committee of the Commit | 6 PCS  |    |                            |                      |        |

Z7,Z8,Z9,Z10,Z11,Z12,Z14,Z15 not included in blister packaging.

### NOTE:

Phillips head screw driver is required in the assembly process; however, manufacturer does not provide this item.

### STEP 1







# ITEM: **800894 STEP 3**







# ITEM: **800894 STEP 5**







### STEP 7









# COASTER



# ITEM: **800894 STEP 10**





## STEP 11 COMPLETE









Note: Dimension tolerance ±5%