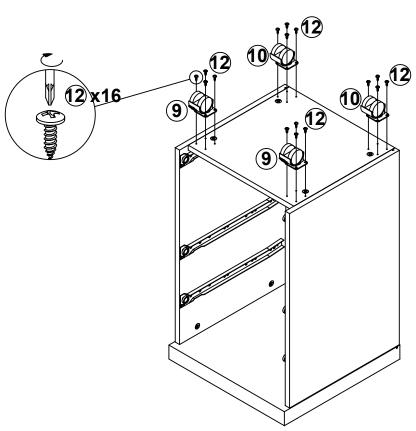

| 3 PCS  | 15 | IRON BAR<br>Ø 9.5x402mm SR |                      | 2 PCS  |
| 8  | HANDLE BOLT<br>Ø 4x28mm SR    | Committee of the Commit | 6 PCS  |    |                            |                      |        |

Z7,Z8,Z9,Z10,Z11,Z12,Z14,Z15 not included in blister packaging.

### NOTE:

Phillips head screw driver is required in the assembly process; however, manufacturer does not provide this item.

### STEP 1







# ITEM: **800894 STEP 3**







# ITEM: **800894 STEP 5**







### STEP 7









# COASTER



# ITEM: **800894 STEP 10**





## STEP 11 COMPLETE









Note: Dimension tolerance ±5%