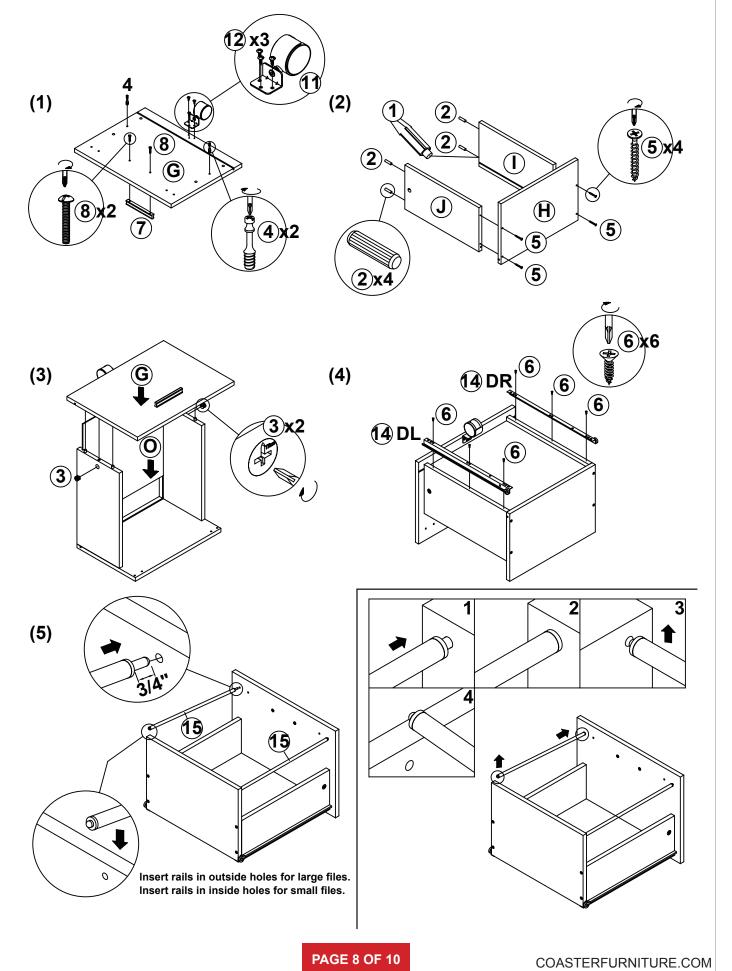

| 3 PCS  | 15 | IRON BAR<br>Ø 9.5x402mm SR |                      | 2 PCS  |
| 8  | HANDLE BOLT<br>Ø 4x28mm SR    | Committee of the Commit | 6 PCS  |    |                            |                      |        |

Z7,Z8,Z9,Z10,Z11,Z12,Z14,Z15 not included in blister packaging.

### NOTE:

Phillips head screw driver is required in the assembly process; however, manufacturer does not provide this item.

### STEP 1







# ITEM: **800894 STEP 3**







# ITEM: **800894 STEP 5**







### STEP 7









# COASTER



# ITEM: **800894 STEP 10**





## STEP 11 COMPLETE









Note: Dimension tolerance ±5%