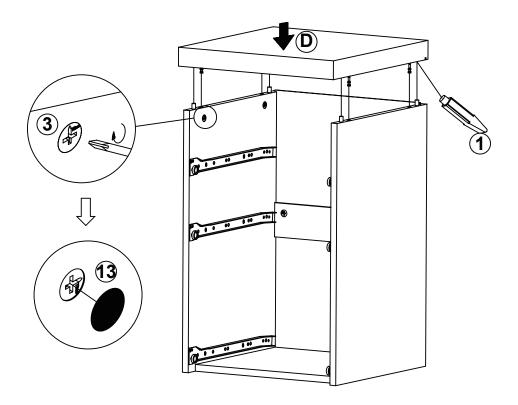

| 3 PCS  | 15 | IRON BAR<br>Ø 9.5x402mm SR |                      | 2 PCS  |
| 8  | HANDLE BOLT<br>Ø 4x28mm SR    | Committee of the Commit | 6 PCS  |    |                            |                      |        |

Z7,Z8,Z9,Z10,Z11,Z12,Z14,Z15 not included in blister packaging.

### NOTE:

Phillips head screw driver is required in the assembly process; however, manufacturer does not provide this item.

### STEP 1







# ITEM: **800894 STEP 3**







# ITEM: **800894 STEP 5**







### STEP 7









# COASTER



# ITEM: **800894 STEP 10**





## STEP 11 COMPLETE









Note: Dimension tolerance ±5%