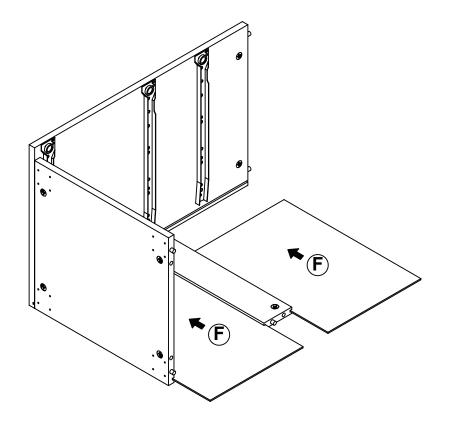

| 3 PCS  | 15 | IRON BAR<br>Ø 9.5x402mm SR |                      | 2 PCS  |
| 8  | HANDLE BOLT<br>Ø 4x28mm SR    | Committee of the Commit | 6 PCS  |    |                            |                      |        |

Z7,Z8,Z9,Z10,Z11,Z12,Z14,Z15 not included in blister packaging.

### NOTE:

Phillips head screw driver is required in the assembly process; however, manufacturer does not provide this item.

### STEP 1







# ITEM: **800894 STEP 3**







# ITEM: **800894 STEP 5**







### STEP 7









# COASTER



# ITEM: **800894 STEP 10**





## STEP 11 COMPLETE









Note: Dimension tolerance ±5%