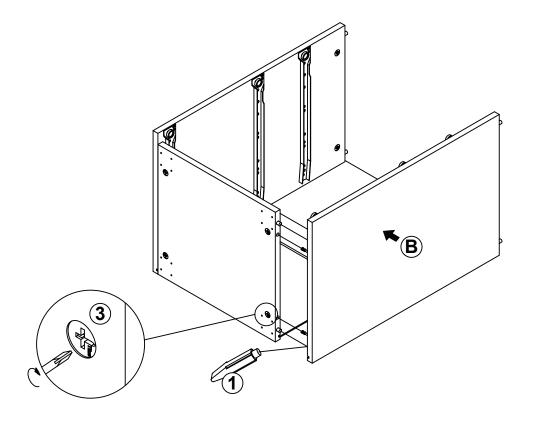

| 3 PCS  | 15 | IRON BAR<br>Ø 9.5x402mm SR |                      | 2 PCS  |
| 8  | HANDLE BOLT<br>Ø 4x28mm SR    | Committee of the Commit | 6 PCS  |    |                            |                      |        |

Z7,Z8,Z9,Z10,Z11,Z12,Z14,Z15 not included in blister packaging.

### NOTE:

Phillips head screw driver is required in the assembly process; however, manufacturer does not provide this item.

### STEP 1







# ITEM: **800894 STEP 3**







# ITEM: **800894 STEP 5**







### STEP 7









# COASTER



# ITEM: **800894 STEP 10**





## STEP 11 COMPLETE









Note: Dimension tolerance ±5%