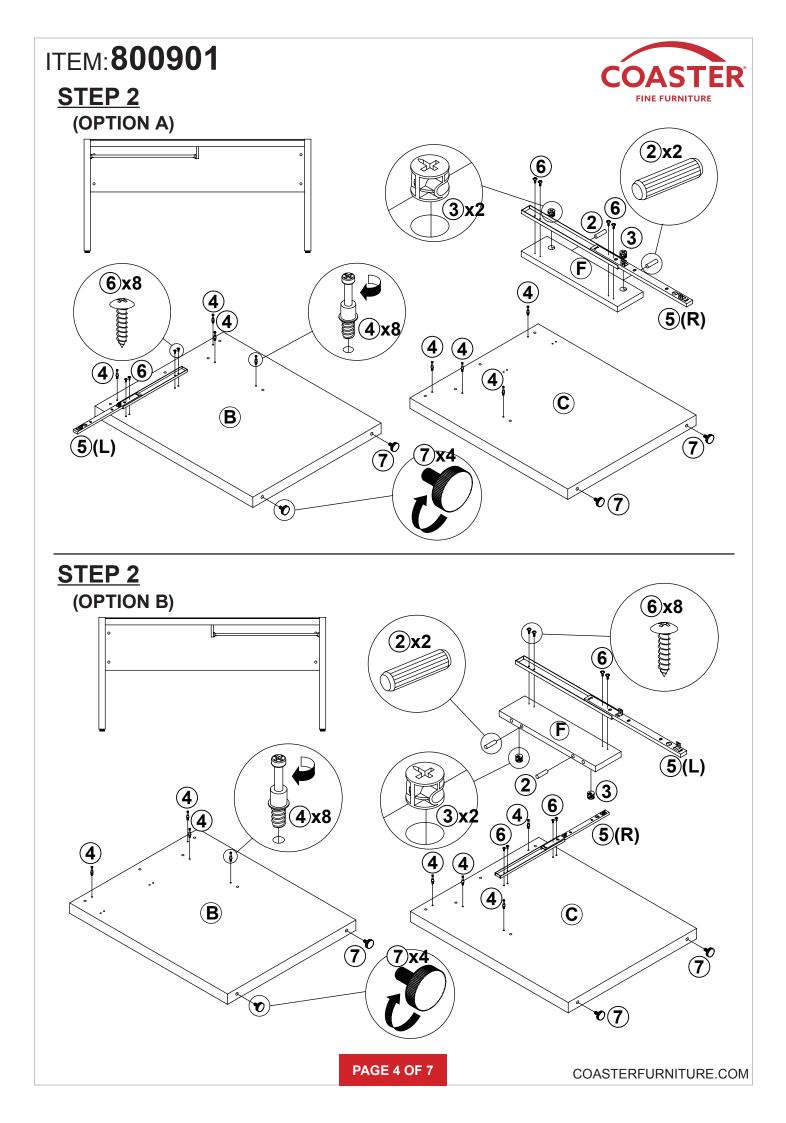

#### **ASSEMBLY TIPS:**

- 1. Remove hardware from box and sort by size.
- 2. Please check to see that all hardware and parts are present prior to start of assembly.
- 3. Please follow attached instructions in the same sequence as numbered to assure fast & easy assembly.