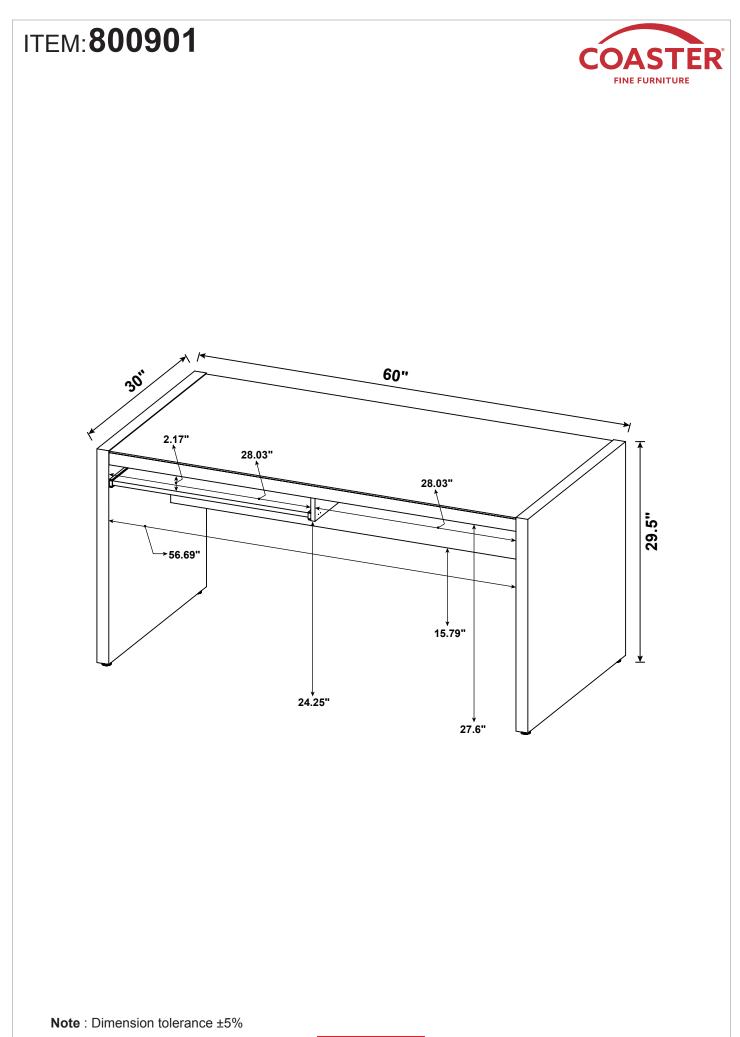

REVISION 2 : 06/27/2022

PAGE 1 OF 7

COASTERFURNITURE.COM

# ITEM:800901



### **ASSEMBLY INSTRUCTIONS**

#### **ASSEMBLY TIPS:**

- 1. Remove hardware from box and sort by size.
- 2. Please check to see that all hardware and parts are present prior to start of assembly.
- 3. Please follow attached instructions in the same sequence as numbered to assure fast & easy assembly.

#### WARNING! 1. Don't attem 2. This produce

Don't attempt to repair or modify parts that are broken or defective. Please contact the store immediately.
This product is for home use only and not intended for commercial establishments.



Z5,Z6,Z7 not included in blister packaging.

#### NOTE:

Phillips head screw driver is required in the assembly process; however, manufacturer does not provide this item.











PAGE 7 OF 7