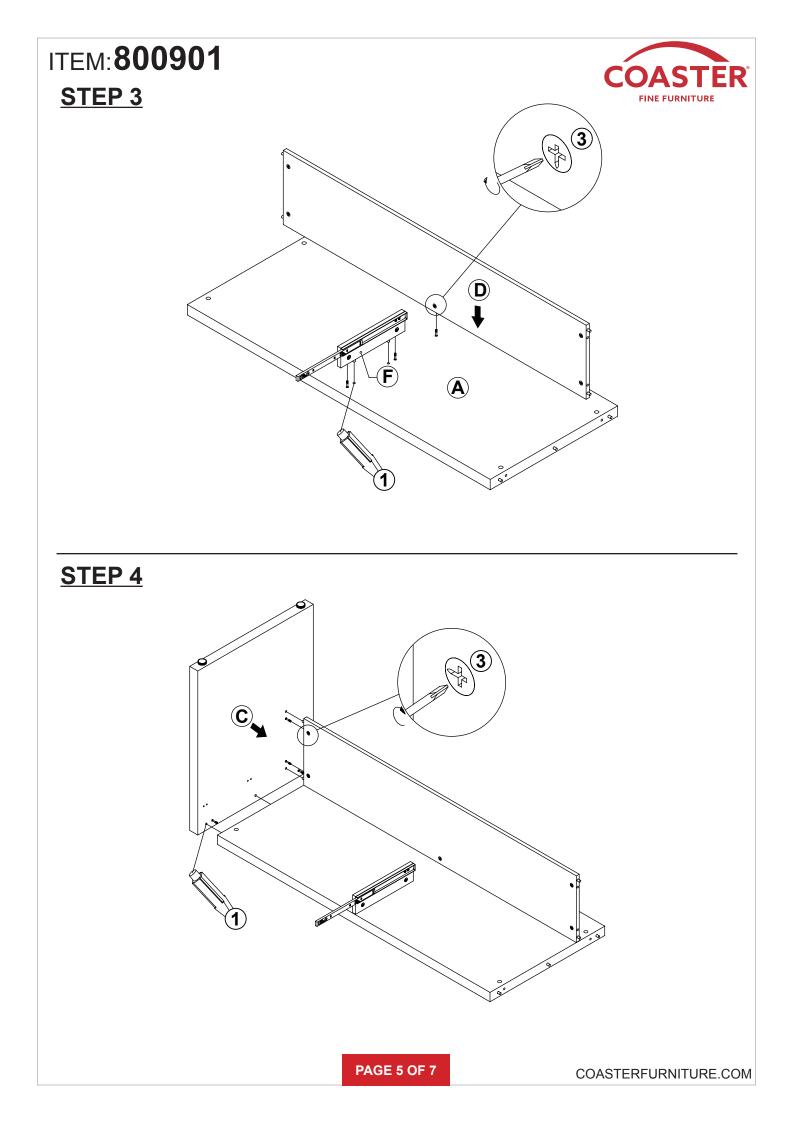

019 REVISION 2 : 06/27/2022

PAGE 1 OF 7

COASTERFURNITURE.COM

# ITEM:800901



### **ASSEMBLY INSTRUCTIONS**

#### **ASSEMBLY TIPS:**

- 1. Remove hardware from box and sort by size.
- 2. Please check to see that all hardware and parts are present prior to start of assembly.
- 3. Please follow attached instructions in the same sequence as numbered to assure fast & easy assembly.

#### WARNING! 1. Don't attem 2. This produce

Don't attempt to repair or modify parts that are broken or defective. Please contact the store immediately.
This product is for home use only and not intended for commercial establishments.



Z5,Z6,Z7 not included in blister packaging.

#### NOTE:

Phillips head screw driver is required in the assembly process; however, manufacturer does not provide this item.











PAGE 7 OF 7