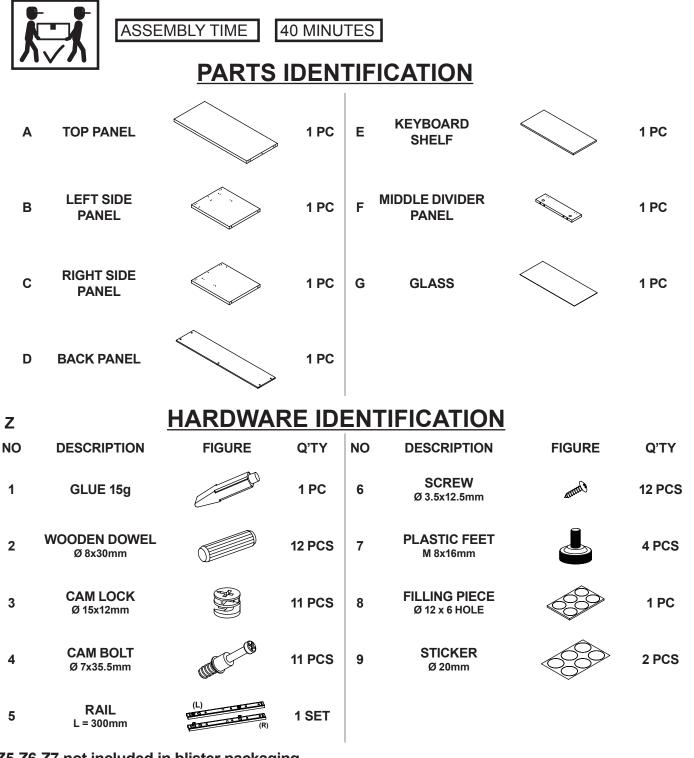

#### **ASSEMBLY TIPS:**

- 1. Remove hardware from box and sort by size.
- 2. Please check to see that all hardware and parts are present prior to start of assembly.
- 3. Please follow attached instructions in the same sequence as numbered to assure fast & easy assembly.

Z5,Z6,Z7 not included in blister packaging.