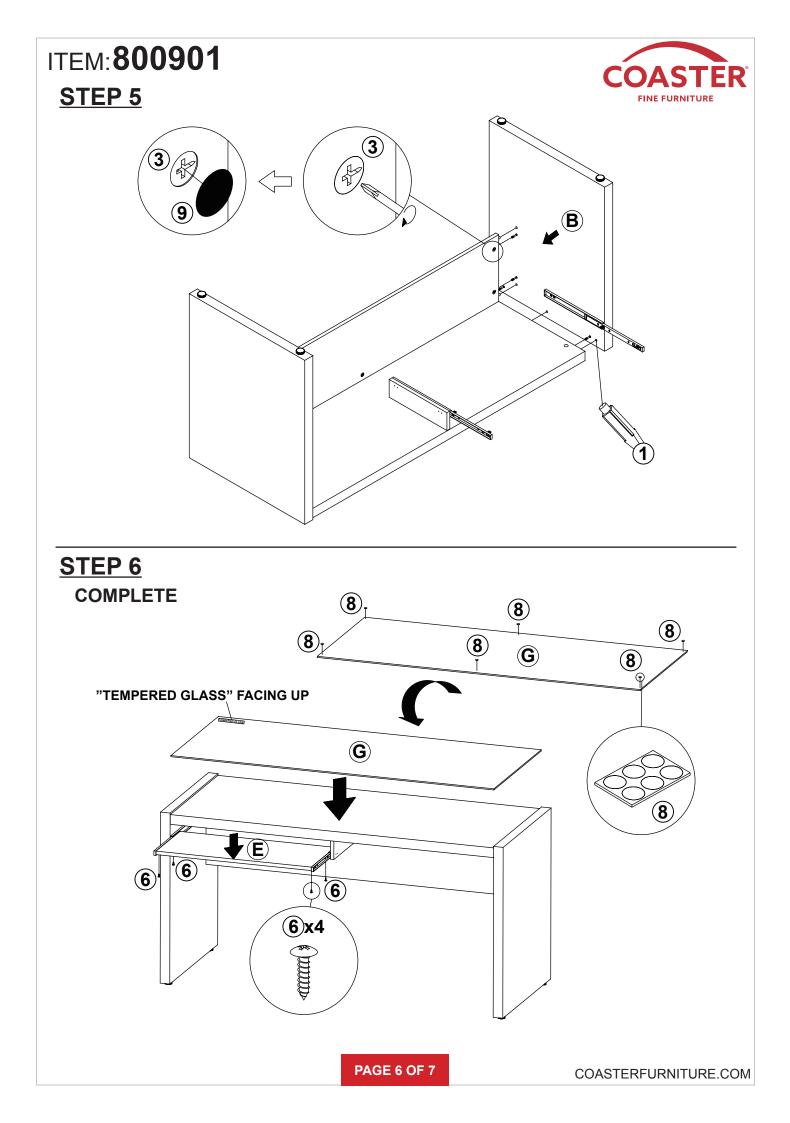

9 REVISION 2 : 06/27/2022

PAGE 1 OF 7

COASTERFURNITURE.COM

# ITEM:800901



### **ASSEMBLY INSTRUCTIONS**

#### **ASSEMBLY TIPS:**

- 1. Remove hardware from box and sort by size.
- 2. Please check to see that all hardware and parts are present prior to start of assembly.
- 3. Please follow attached instructions in the same sequence as numbered to assure fast & easy assembly.

#### WARNING! 1. Don't attem 2. This produce

Don't attempt to repair or modify parts that are broken or defective. Please contact the store immediately.
This product is for home use only and not intended for commercial establishments.



Z5,Z6,Z7 not included in blister packaging.

#### NOTE:

Phillips head screw driver is required in the assembly process; however, manufacturer does not provide this item.











PAGE 7 OF 7