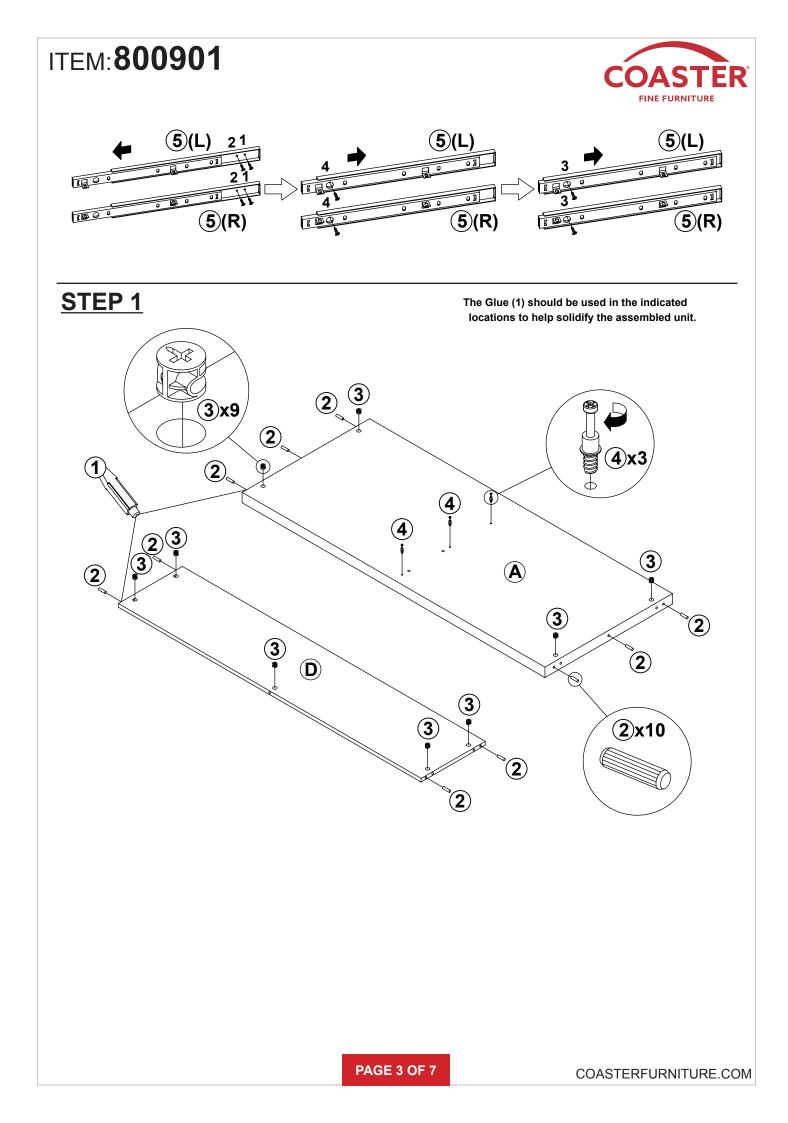

#### **ASSEMBLY TIPS:**

- 1. Remove hardware from box and sort by size.
- 2. Please check to see that all hardware and parts are present prior to start of assembly.
- 3. Please follow attached instructions in the same sequence as numbered to assure fast & easy assembly.