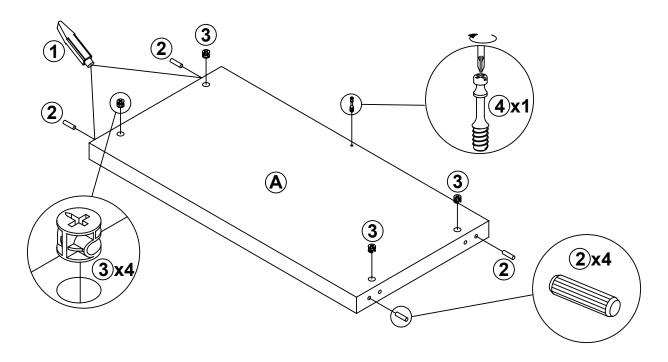

## ITEM: **800902 STEP 1**

The Glue (1) should be used in the indicated locations to help solidify the assembled unit.

### PARTS IDENTIFICATION

| Α | TOP PANEL           | 1 PC | D | BACK PANEL |   | 1 PC |
|---|---------------------|------|---|------------|---|------|
| В | LEFT SIDE<br>PANEL  | 1 PC | E | SHELF      |   | 1 PC |
| С | RIGHT SIDE<br>PANEL | 1 PC | F | GLASS      | - | 1 PC |

| z HARDWARE IDENTIFICATION |                          |        |        |    |                                  |            |       |  |  |  |  |
|---------------------------|--------------------------|--------|--------|----|----------------------------------|------------|-------|--|--|--|--|
| NO                        | DESCRIPTION              | FIGURE | Q'TY   | NO | DESCRIPTION                      | FIGURE     | Q'TY  |  |  |  |  |
| 1                         | GLUE 15g                 |        | 1 PC   | 6  | CASTER<br>Ø 40mm                 |            | 2 PCS |  |  |  |  |
| 2                         | WOODEN DOWEL<br>Ø 8x30mm |        | 14 PCS | 7  | FILLING PIECE<br>Ø 12mm x 6 HOLE |            | 1 PC  |  |  |  |  |
| 3                         | CAM LOCK<br>Ø 15x12mm    |        | 13 PCS | 8  | STICKER<br>Ø 20mm                |            | 3 PCS |  |  |  |  |
| 4                         | CAM BOLT<br>Ø 7x35.5mm   |        | 13 PCS | 9  | SCREW<br>Ø 4.5x42mm              | AUTURE (A) | 3 PCS |  |  |  |  |
| 5                         | LOCK CASTER<br>Ø 40mm    |        | 2 PCS  |    |                                  |            |       |  |  |  |  |