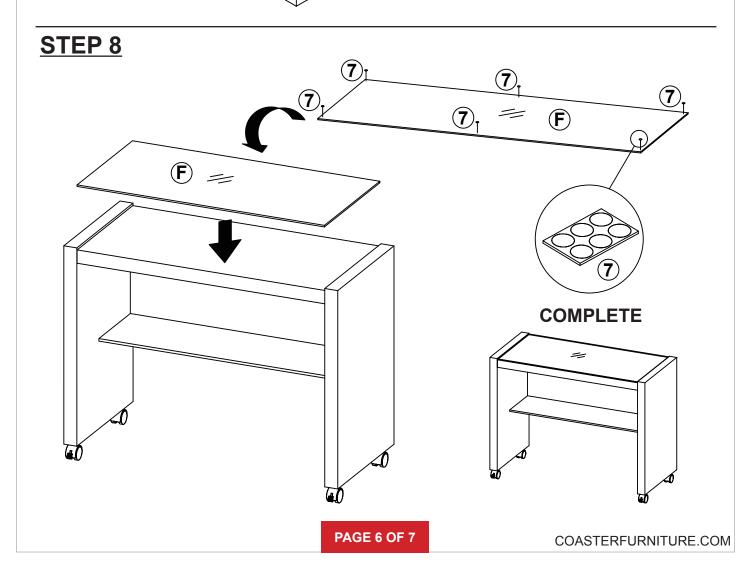

### PARTS IDENTIFICATION

| Α | TOP PANEL           | 1 PC | D | BACK PANEL |   | 1 PC |
|---|---------------------|------|---|------------|---|------|
| В | LEFT SIDE<br>PANEL  | 1 PC | E | SHELF      |   | 1 PC |
| С | RIGHT SIDE<br>PANEL | 1 PC | F | GLASS      | - | 1 PC |

| z HARDWARE IDENTIFICATION |                          |        |        |    |                                  |            |       |  |  |  |  |
|---------------------------|--------------------------|--------|--------|----|----------------------------------|------------|-------|--|--|--|--|
| NO                        | DESCRIPTION              | FIGURE | Q'TY   | NO | DESCRIPTION                      | FIGURE     | Q'TY  |  |  |  |  |
| 1                         | GLUE 15g                 |        | 1 PC   | 6  | CASTER<br>Ø 40mm                 |            | 2 PCS |  |  |  |  |
| 2                         | WOODEN DOWEL<br>Ø 8x30mm |        | 14 PCS | 7  | FILLING PIECE<br>Ø 12mm x 6 HOLE |            | 1 PC  |  |  |  |  |
| 3                         | CAM LOCK<br>Ø 15x12mm    |        | 13 PCS | 8  | STICKER<br>Ø 20mm                |            | 3 PCS |  |  |  |  |
| 4                         | CAM BOLT<br>Ø 7x35.5mm   |        | 13 PCS | 9  | SCREW<br>Ø 4.5x42mm              | AUTURE (A) | 3 PCS |  |  |  |  |
| 5                         | LOCK CASTER<br>Ø 40mm    |        | 2 PCS  |    |                                  |            |       |  |  |  |  |