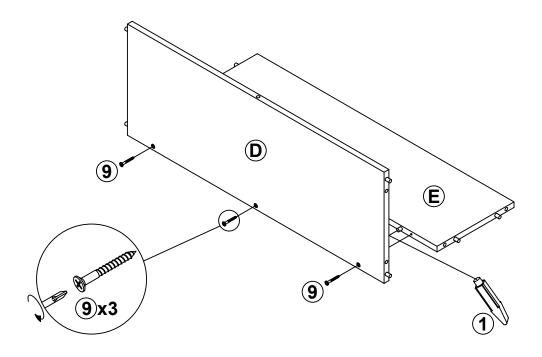

## ITEM: **800902 STEP 1**

The Glue (1) should be used in the indicated locations to help solidify the assembled unit.