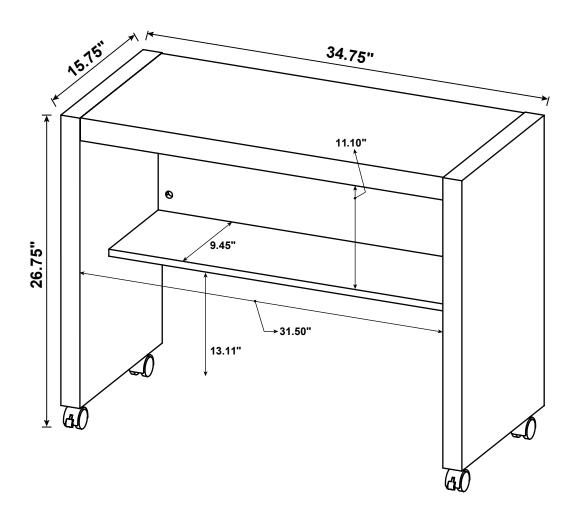

>Ø 15x12mm    |        | 13 PCS | 8  | STICKER<br>Ø 20mm                |            | 3 PCS |  |  |  |  |
| 4                         | CAM BOLT<br>Ø 7x35.5mm   |        | 13 PCS | 9  | SCREW<br>Ø 4.5x42mm              | AUTURE (A) | 3 PCS |  |  |  |  |
| 5                         | LOCK CASTER<br>Ø 40mm    |        | 2 PCS  |    |                                  |            |       |  |  |  |  |

#### Z5,Z6 not included in blister packaging.

#### NOTE:

Phillips head screw driver is required in the assembly process; however, manufacturer does not provide this item.

## ITEM: **800902 STEP 1**



The Glue (1) should be used in the indicated locations to help solidify the assembled unit.



## STEP 2



## ITEM:800902







## STEP 4



# ITEM:**800902 STEP 5**





## STEP 6











Note: Dimension tolerance ±5%