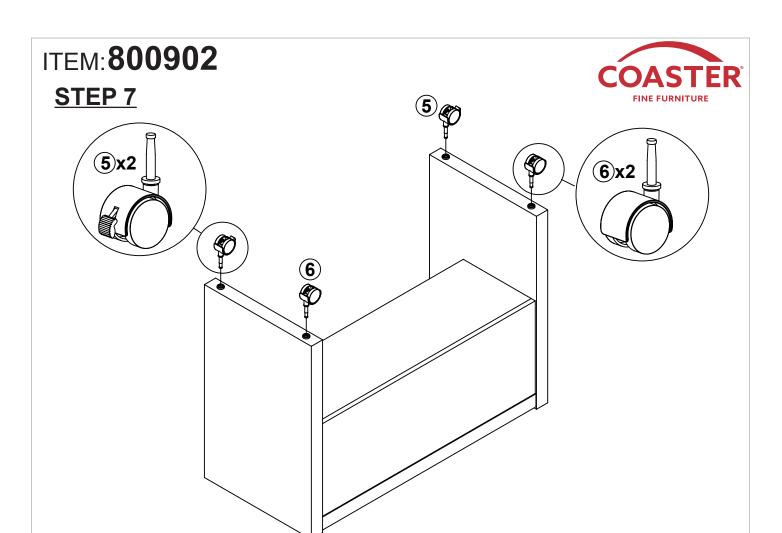

OCK<br>Ø 15x12mm    |        | 13 PCS | 8  | STICKER<br>Ø 20mm                |            | 3 PCS |  |  |  |  |
| 4                         | CAM BOLT<br>Ø 7x35.5mm   |        | 13 PCS | 9  | SCREW<br>Ø 4.5x42mm              | AUTURE (A) | 3 PCS |  |  |  |  |
| 5                         | LOCK CASTER<br>Ø 40mm    |        | 2 PCS  |    |                                  |            |       |  |  |  |  |

#### Z5,Z6 not included in blister packaging.

#### NOTE:

Phillips head screw driver is required in the assembly process; however, manufacturer does not provide this item.

## ITEM: **800902 STEP 1**



The Glue (1) should be used in the indicated locations to help solidify the assembled unit.



## STEP 2



## ITEM:800902







## STEP 4



# ITEM:**800902 STEP 5**





## STEP 6











Note: Dimension tolerance ±5%