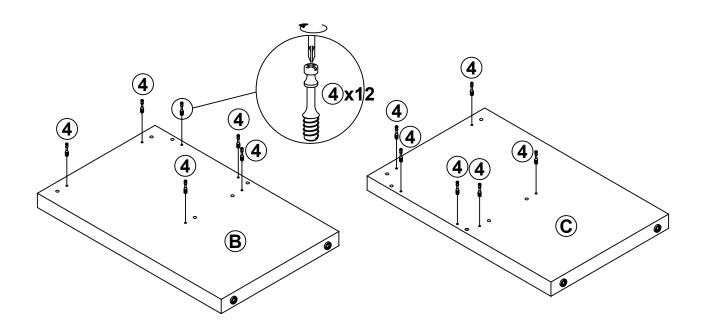

## STEP 2

### PARTS IDENTIFICATION

| Α | TOP PANEL           | 1 PC | D | BACK PANEL |   | 1 PC |
|---|---------------------|------|---|------------|---|------|
| В | LEFT SIDE<br>PANEL  | 1 PC | E | SHELF      |   | 1 PC |
| С | RIGHT SIDE<br>PANEL | 1 PC | F | GLASS      | - | 1 PC |

| z HARDWARE IDENTIFICATION |                          |        |        |    |                                  |            |       |  |  |  |  |
|---------------------------|--------------------------|--------|--------|----|----------------------------------|------------|-------|--|--|--|--|
| NO                        | DESCRIPTION              | FIGURE | Q'TY   | NO | DESCRIPTION                      | FIGURE     | Q'TY  |  |  |  |  |
| 1                         | GLUE 15g                 |        | 1 PC   | 6  | CASTER<br>Ø 40mm                 |            | 2 PCS |  |  |  |  |
| 2                         | WOODEN DOWEL<br>Ø 8x30mm |        | 14 PCS | 7  | FILLING PIECE<br>Ø 12mm x 6 HOLE |            | 1 PC  |  |  |  |  |
| 3                         | CAM LOCK<br>Ø 15x12mm    |        | 13 PCS | 8  | STICKER<br>Ø 20mm                |            | 3 PCS |  |  |  |  |
| 4                         | CAM BOLT<br>Ø 7x35.5mm   |        | 13 PCS | 9  | SCREW<br>Ø 4.5x42mm              | AUTURE (A) | 3 PCS |  |  |  |  |
| 5                         | LOCK CASTER<br>Ø 40mm    |        | 2 PCS  |    |                                  |            |       |  |  |  |  |