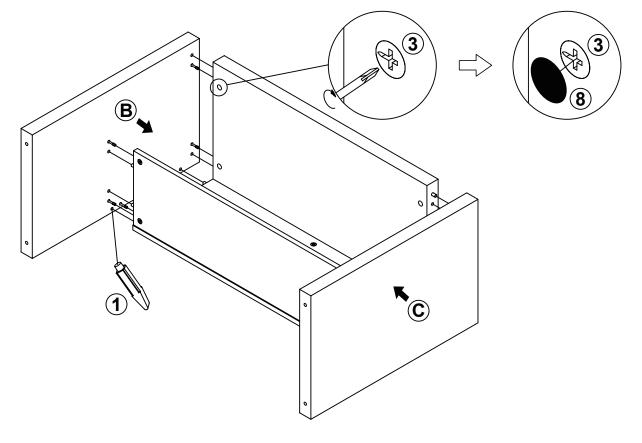

LOCK<br>Ø 15x12mm    |        | 13 PCS | 8  | STICKER<br>Ø 20mm                |            | 3 PCS |  |  |  |  |
| 4                         | CAM BOLT<br>Ø 7x35.5mm   |        | 13 PCS | 9  | SCREW<br>Ø 4.5x42mm              | AUTURE (A) | 3 PCS |  |  |  |  |
| 5                         | LOCK CASTER<br>Ø 40mm    |        | 2 PCS  |    |                                  |            |       |  |  |  |  |

#### Z5,Z6 not included in blister packaging.

#### NOTE:

Phillips head screw driver is required in the assembly process; however, manufacturer does not provide this item.

## ITEM: **800902 STEP 1**



The Glue (1) should be used in the indicated locations to help solidify the assembled unit.



## STEP 2



## ITEM:800902







## STEP 4



# ITEM:**800902 STEP 5**





## STEP 6











Note: Dimension tolerance ±5%