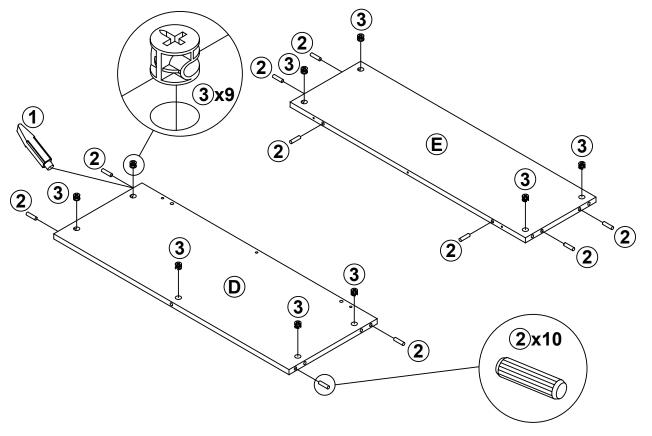

## STEP 4

### PARTS IDENTIFICATION

| Α | TOP PANEL           | 1 PC | D | BACK PANEL |   | 1 PC |
|---|---------------------|------|---|------------|---|------|
| В | LEFT SIDE<br>PANEL  | 1 PC | E | SHELF      |   | 1 PC |
| С | RIGHT SIDE<br>PANEL | 1 PC | F | GLASS      | - | 1 PC |

| z HARDWARE IDENTIFICATION |                          |        |        |    |                                  |            |       |  |  |  |  |
|---------------------------|--------------------------|--------|--------|----|----------------------------------|------------|-------|--|--|--|--|
| NO                        | DESCRIPTION              | FIGURE | Q'TY   | NO | DESCRIPTION                      | FIGURE     | Q'TY  |  |  |  |  |
| 1                         | GLUE 15g                 |        | 1 PC   | 6  | CASTER<br>Ø 40mm                 |            | 2 PCS |  |  |  |  |
| 2                         | WOODEN DOWEL<br>Ø 8x30mm |        | 14 PCS | 7  | FILLING PIECE<br>Ø 12mm x 6 HOLE |            | 1 PC  |  |  |  |  |
| 3                         | CAM LOCK<br>Ø 15x12mm    |        | 13 PCS | 8  | STICKER<br>Ø 20mm                |            | 3 PCS |  |  |  |  |
| 4                         | CAM BOLT<br>Ø 7x35.5mm   |        | 13 PCS | 9  | SCREW<br>Ø 4.5x42mm              | AUTURE (A) | 3 PCS |  |  |  |  |
| 5                         | LOCK CASTER<br>Ø 40mm    |        | 2 PCS  |    |                                  |            |       |  |  |  |  |