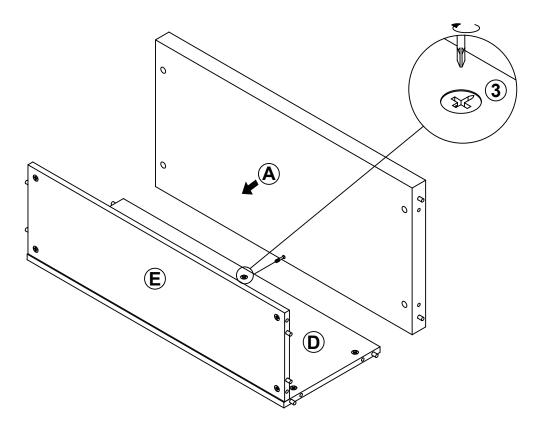

| CAM LOCK<br>Ø 15x12mm    |        | 13 PCS | 8  | STICKER<br>Ø 20mm                |            | 3 PCS |  |  |  |  |
| 4                         | CAM BOLT<br>Ø 7x35.5mm   |        | 13 PCS | 9  | SCREW<br>Ø 4.5x42mm              | AUTURE (A) | 3 PCS |  |  |  |  |
| 5                         | LOCK CASTER<br>Ø 40mm    |        | 2 PCS  |    |                                  |            |       |  |  |  |  |

#### Z5,Z6 not included in blister packaging.

#### NOTE:

Phillips head screw driver is required in the assembly process; however, manufacturer does not provide this item.

## ITEM: **800902 STEP 1**



The Glue (1) should be used in the indicated locations to help solidify the assembled unit.



## STEP 2



## ITEM:800902







## STEP 4



# ITEM:**800902 STEP 5**





## STEP 6











Note: Dimension tolerance ±5%