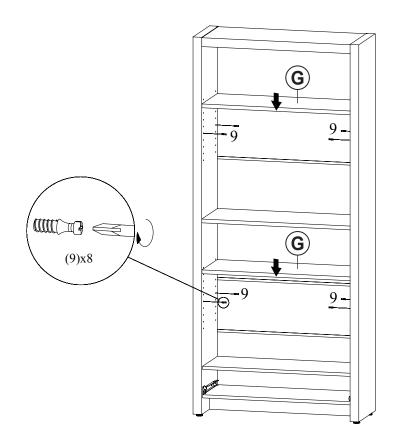

| 4 PCS  |    |                         |                 |       |

Z7,Z8,Z10,Z12,Z15 not included in blister packaging.

### NOTE:

Phillips head screw driver is required in the assembly process; however, manufacturer does not provide this item.

## STEP 1



COASTERFURNITURE.COM





**PAGE 4 OF 10** 

# ITEM: **800905 STEP 3**





### STEP 4



## ITEM: **800905 STEP 5**







### STEP 7





### STEP 8



# ITEM: **800905 STEP 9**





## **STEP 10**







**PAGE 8 OF 10** 

COASTERFURNITURE.COM







Note: Dimension tolerance ±5%

### **ANTI-TIPPING INSTALLMENT INSTRUCTIONS**

### **FURNITURE TIPPING RESTRAINT**

### **WARNING**

Injury may result from tipping furniture.

This restraint may protect against tipping furniture.

Do not allow children to climb on furniture.

This restraint is not a substitute for proper adult supervision.

Failure to detach this restraint before moving the furniture may result in injury and damage.

- 1. To attach the anti-tip strap, securely mount one end to the top of the case piece with the 5/8" screw.
- 2. Position the case piece against the wall in the desired location.
- 3. Pull the anti-tip strap taut and mark the position of where you