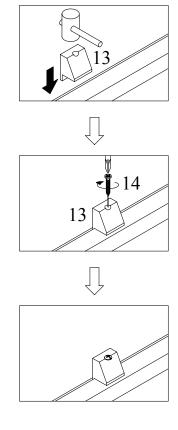

#### NOTE:

Phillips head screw driver is required in the assembly process; however, manufacturer does not provide this item.

| Z  | <u> </u>                 | FINE FURNITURE                                                                                                                                                                                                                                                                                                                                                                                                                                                                                                                                                                                                                                                                                                                                                                                                                                                                                                                                                                                                                                                                                                                                                                                                                                                                                                                                                                                                                                                                                                                                                                                                                                                                                                                                                                                                                                                                                                                                                                                                                                                                                                                 |        |    |                         |                 |       |
|----|--------------------------|--------------------------------------------------------------------------------------------------------------------------------------------------------------------------------------------------------------------------------------------------------------------------------------------------------------------------------------------------------------------------------------------------------------------------------------------------------------------------------------------------------------------------------------------------------------------------------------------------------------------------------------------------------------------------------------------------------------------------------------------------------------------------------------------------------------------------------------------------------------------------------------------------------------------------------------------------------------------------------------------------------------------------------------------------------------------------------------------------------------------------------------------------------------------------------------------------------------------------------------------------------------------------------------------------------------------------------------------------------------------------------------------------------------------------------------------------------------------------------------------------------------------------------------------------------------------------------------------------------------------------------------------------------------------------------------------------------------------------------------------------------------------------------------------------------------------------------------------------------------------------------------------------------------------------------------------------------------------------------------------------------------------------------------------------------------------------------------------------------------------------------|--------|----|-------------------------|-----------------|-------|
| NO | DESCRIPTION              | FIGURE                                                                                                                                                                                                                                                                                                                                                                                                                                                                                                                                                                                                                                                                                                                                                                                                                                                                                                                                                                                                                                                                                                                                                                                                                                                                                                                                                                                                                                                                                                                                                                                                                                                                                                                                                                                                                                                                                                                                                                                                                                                                                                                         | Q'TY   | NO | DESCRIPTION             | FIGURE          | Q'TY  |
| 1  | GLUE 40g                 |                                                                                                                                                                                                                                                                                                                                                                                                                                                                                                                                                                                                                                                                                                                                                                                                                                                                                                                                                                                                                                                                                                                                                                                                                                                                                                                                                                                                                                                                                                                                                                                                                                                                                                                                                                                                                                                                                                                                                                                                                                                                                                                                | 1 PC   | 9  | CAM BOLT<br>Ø6x21mm SR  |                 | 8 PCS |
| 2  | WOODEN DOWEL<br>Ø8x30mm  |                                                                                                                                                                                                                                                                                                                                                                                                                                                                                                                                                                                                                                                                                                                                                                                                                                                                                                                                                                                                                                                                                                                                                                                                                                                                                                                                                                                                                                                                                                                                                                                                                                                                                                                                                                                                                                                                                                                                                                                                                                                                                                                                | 22 PCS | 10 | PLASTIC FEET<br>M8x16mm |                 | 4 PCS |
| 3  | CAM LOCK<br>Ø15x12mm SR  |                                                                                                                                                                                                                                                                                                                                                                                                                                                                                                                                                                                                                                                                                                                                                                                                                                                                                                                                                                                                                                                                                                                                                                                                                                                                                                                                                                                                                                                                                                                                                                                                                                                                                                                                                                                                                                                                                                                                                                                                                                                                                                                                | 14 PCS | 11 | STICKER<br>Ø20mm        |                 | 3 PCS |
| 4  | CAM BOLT<br>Ø7x35.5mm SR |                                                                                                                                                                                                                                                                                                                                                                                                                                                                                                                                                                                                                                                                                                                                                                                                                                                                                                                                                                                                                                                                                                                                                                                                                                                                                                                                                                                                                                                                                                                                                                                                                                                                                                                                                                                                                                                                                                                                                                                                                                                                                                                                | 14 PCS | 12 | RAIL<br>L = 250mm WHT   | CL OF SECOND DL | 1 SET |
| 5  | SCREW<br>Ø4.3x35mm SR    | THE THE PARTY OF T | 4 PCS  | 13 | FIXER                   |                 | 6 PCS |
| 6  | SCREW<br>Ø3x10mm SR      |                                                                                                                                                                                                                                                                                                                                                                                                                                                                                                                                                                                                                                                                                                                                                                                                                                                                                                                                                                                                                                                                                                                                                                                                                                                                                                                                                                                                                                                                                                                                                                                                                                                                                                                                                                                                                                                                                                                                                                                                                                                                                                                                | 10 PCS | 14 | SCREW<br>Ø3x19mm SR     |                 | 6 PCS |
| 7  | HANDLE<br>L = 120mm      |                                                                                                                                                                                                                                                                                                                                                                                                                                                                                                                                                                                                                                                                                                                                                                                                                                                                                                                                                                                                                                                                                                                                                                                                                                                                                                                                                                                                                                                                                                                                                                                                                                                                                                                                                                                                                                                                                                                                                                                                                                                                                                                                | 2 PCS  | 15 | PLASTIC BACK<br>BRACE   |                 | 4 PCS |
| 8  | BOLT<br>Ø4x28mm SR       |                                                                                                                                                                                                                                                                                                                                                                                                                                                                                                                                                                                                                                                                                                                                                                                                                                                                                                                                                                                                                                                                                                                                                                                                                                                                                                                                                                                                                                                                                                                                                                                                                                                                                                                                                                                                                                                                                                                                                                                                                                                                                                                                | 4 PCS  |    |                         |                 |       |

Z7,Z8,Z10,Z12,Z15 not included in blister packaging.