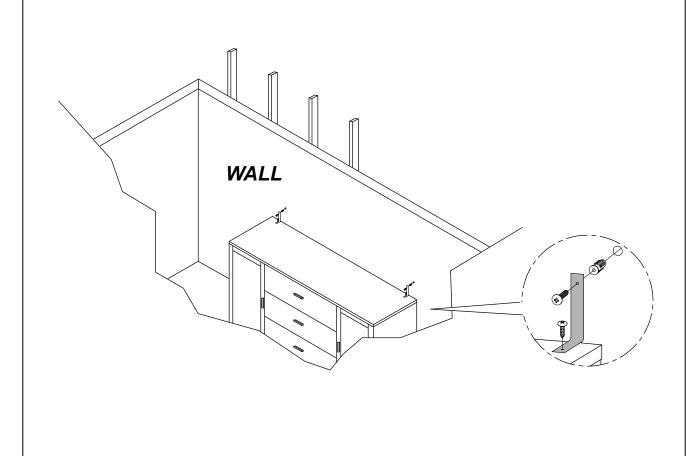

### **ANTI-TIPPING INSTALLMENT INSTRUCTIONS**

### **FURNITURE TIPPING RESTRAINT**

### **WARNING**

Injury may result from tipping furniture.

This restraint may protect against tipping furniture.

Do not allow children to climb on furniture.

This restraint is not a substitute for proper adult supervision.

Failure to detach this restraint before moving the furniture may result in injury and damage.

- 1. To attach the anti-tip strap, securely mount one end to the top of the case piece with the 5/8" screw.
- 2. Position the case piece against the wall in the desired location.
- 3. Pull the anti-tip strap taut and mark the position of where you will secure the other end on the wall.
- 4. Drill a 1-1/4" hole in the spot you marked.
- 5. Tap in plastic wall plug.
- 6. Fasten anti-tip strap with wall screw provided.

(Please install the anti-tiping kit in the middle of the case piece if only have one set of anti-tipping kit.)