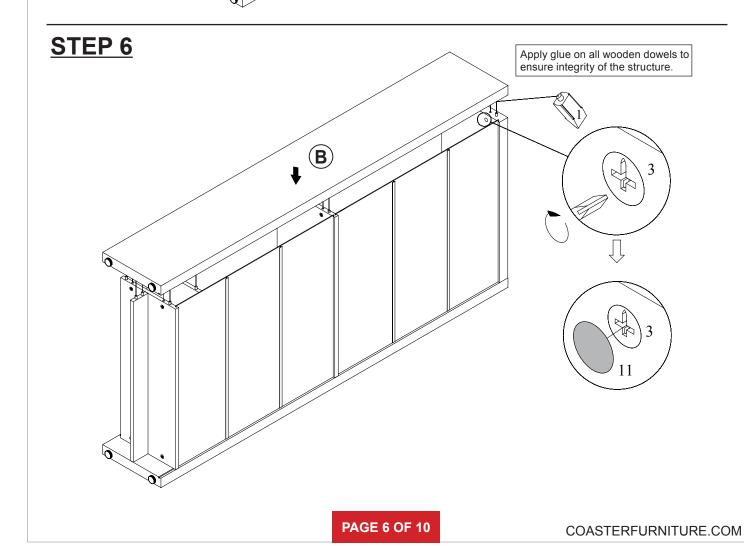

| 4 PCS  |    |                         |                 |       |

Z7,Z8,Z10,Z12,Z15 not included in blister packaging.

### NOTE:

Phillips head screw driver is required in the assembly process; however, manufacturer does not provide this item.

## STEP 1



COASTERFURNITURE.COM





**PAGE 4 OF 10** 

# ITEM: **800905 STEP 3**





### STEP 4



## ITEM: **800905 STEP 5**







### STEP 7





### STEP 8



# ITEM: **800905 STEP 9**





## **STEP 10**







**PAGE 8 OF 10** 

COASTERFURNITURE.COM







Note: Dimension tolerance ±5%

### **ANTI-TIPPING INSTALLMENT INSTRUCTIONS**

### **FURNITURE TIPPING RESTRAINT**

### **WARNING**

Injury may result from tipping furniture.

This restraint may protect against tipping furniture.

Do not allow children to climb on furniture.

This restraint is not a substitute for proper adult supervision.

Failure to detach this restraint before moving the furniture may result in injury and damage.

- 1. To attach the anti-tip strap, securely mount one end to the top of the case piece with the 5/8" screw.
- 2. Position the case piece against the wall in the desired location.
- 3. Pull the anti-tip strap taut and mark the posit