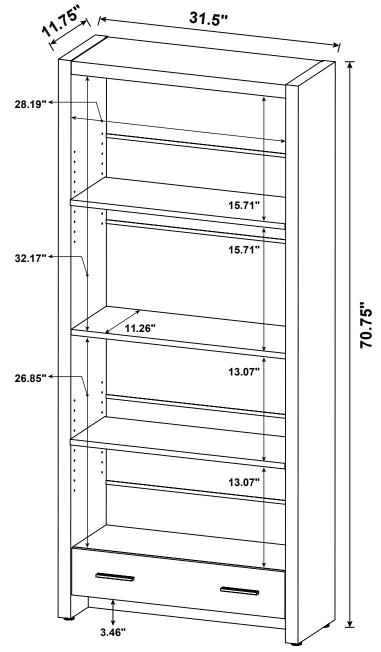

### PARTS IDENTIFICATION

| A | LEFT SIDE<br>PANEL  | 1 PC  | н | CROSS BRACE                | 1 PC  |
|---|---------------------|-------|---|----------------------------|-------|
| В | RIGHT SIDE<br>PANEL | 1 PC  | I | BACK PANEL                 | 6 PCS |
| С | BOTTOM PANEL        | 1 PC  | J | DRAWER<br>FRONT PANEL      | 1 PC  |
| D | LOWER SHELF         | 1 PC  | K | DRAWER BACK<br>PANEL       | 1 PC  |
| E | UPPER SHELF         | 1 PC  | L | LEFT DRAWER<br>SIDE PANEL  | 1 PC  |
| F | TOP PANEL           | 1 PC  | M | RIGHT DRAWER<br>SIDE PANEL | 1 PC  |
| G | ADJUSTABLE<br>SHELF | 2 PCS | N | DRAWER<br>BOTTOM PANEL     | 1 PC  |

## **STEP 10**

**PAGE 8 OF 10** 

COASTERFURNITURE.COM

Note: Dimension tolerance ±5%