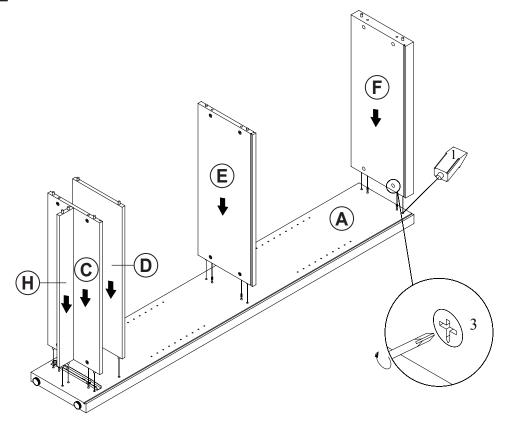

| 4 PCS  |    |                         |                 |       |

Z7,Z8,Z10,Z12,Z15 not included in blister packaging.

### NOTE:

Phillips head screw driver is required in the assembly process; however, manufacturer does not provide this item.

## STEP 1



COASTERFURNITURE.COM





**PAGE 4 OF 10** 

# ITEM: **800905 STEP 3**





### STEP 4



## ITEM: **800905 STEP 5**







### STEP 7





### STEP 8



# ITEM: **800905 STEP 9**





## **STEP 10**







**PAGE 8 OF 10** 

COASTERFURNITURE.COM







Note: Dimension tolerance ±5%

### **ANTI-TIPPING INSTALLMENT INSTRUCTIONS**

### **FURNITURE TIPPING RESTRAINT**

### **WARNING**

Injury may result from tipping furniture.

This restraint may protect against tipping furniture.

Do not allow children to climb on furniture.

This restraint is not a substitute for proper adult supervision.

Failure to detach this restraint before moving the furniture may result in injury and damage.

- 1. To attach the anti-tip strap, securely mount one end to the top of the case piece with the 5/8" screw.
- 2. Position the case piece against the wall in the desired location.
- 3. Pull the anti