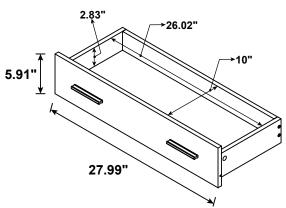

### PARTS IDENTIFICATION

| A | LEFT SIDE<br>PANEL  | 1 PC  | н | CROSS BRACE                | 1 PC  |
|---|---------------------|-------|---|----------------------------|-------|
| В | RIGHT SIDE<br>PANEL | 1 PC  | I | BACK PANEL                 | 6 PCS |
| С | BOTTOM PANEL        | 1 PC  | J | DRAWER<br>FRONT PANEL      | 1 PC  |
| D | LOWER SHELF         | 1 PC  | K | DRAWER BACK<br>PANEL       | 1 PC  |
| E | UPPER SHELF         | 1 PC  | L | LEFT DRAWER<br>SIDE PANEL  | 1 PC  |
| F | TOP PANEL           | 1 PC  | M | RIGHT DRAWER<br>SIDE PANEL | 1 PC  |
| G | ADJUSTABLE<br>SHELF | 2 PCS | N | DRAWER<br>BOTTOM PANEL     | 1 PC  |