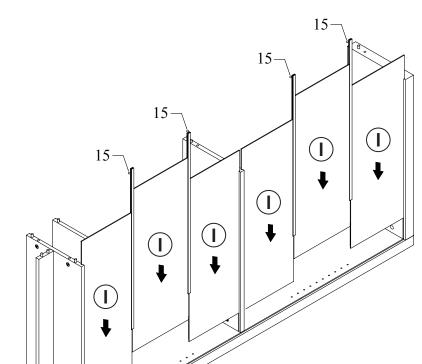

| 4 PCS  |    |                         |                 |       |

Z7,Z8,Z10,Z12,Z15 not included in blister packaging.

### NOTE:

Phillips head screw driver is required in the assembly process; however, manufacturer does not provide this item.

## STEP 1



COASTERFURNITURE.COM





**PAGE 4 OF 10** 

# ITEM: **800905 STEP 3**





### STEP 4



## ITEM: **800905 STEP 5**







### STEP 7





### STEP 8



# ITEM: **800905 STEP 9**





## **STEP 10**







**PAGE 8 OF 10** 

COASTERFURNITURE.COM







Note: Dimension tolerance ±5%

### **ANTI-TIPPING INSTALLMENT INSTRUCTIONS**

### **FURNITURE TIPPING RESTRAINT**

### **WARNING**

Injury may result from tipping furniture.

This restraint may protect against tipping furniture.

Do not allow children to climb on furniture.

This restraint is not a substitute for proper adult supervision.

Failure to detach this restraint before moving the furniture may result in injury and damage.

- 1. To attach the anti-tip strap, securely mount one end to the top of the case piece with the 5/8" screw.
- 2. Position the case piece against the wall in the desired location.
- 3. Pull the anti-tip strap taut and mark the pos