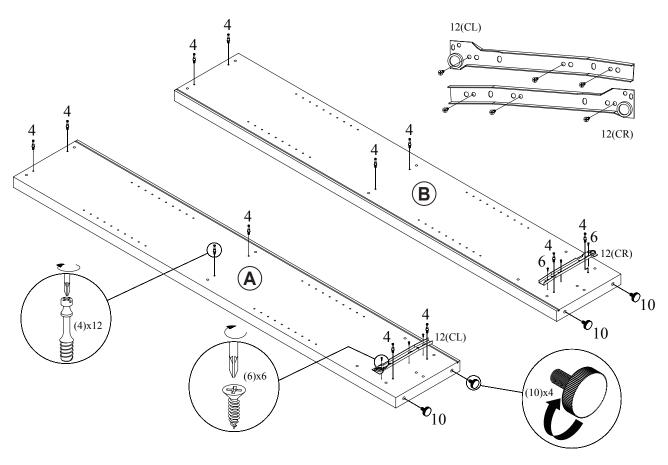

| 4 PCS  |    |                         |                 |       |

Z7,Z8,Z10,Z12,Z15 not included in blister packaging.

### NOTE:

Phillips head screw driver is required in the assembly process; however, manufacturer does not provide this item.

## STEP 1



COASTERFURNITURE.COM





**PAGE 4 OF 10** 

# ITEM: **800905 STEP 3**





### STEP 4



## ITEM: **800905 STEP 5**







### STEP 7





### STEP 8



# ITEM: **800905 STEP 9**





## **STEP 10**







**PAGE 8 OF 10** 

COASTERFURNITURE.COM







Note: Dimension tolerance ±5%

### **ANTI-TIPPING INSTALLMENT INSTRUCTIONS**

### **FURNITURE TIPPING RESTRAINT**

### **WARNING**

Injury may result from tipping furniture.

This restraint may protect against tipping furniture.

Do not allow children to climb on furniture.

This restraint is not a substitute for proper adult supervision.

Failure to detach this restraint before moving the furniture may result in injury and damage.

- 1. To attach the anti-tip strap, securely mount one end to the top of the case piece with the 5/8" screw.
- 2. Position the case