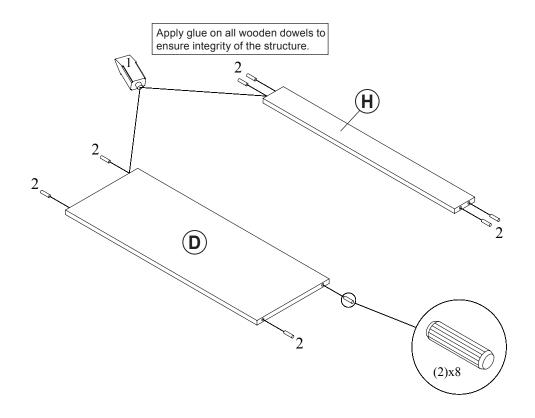

| 4 PCS  |    |                         |                 |       |

Z7,Z8,Z10,Z12,Z15 not included in blister packaging.

### NOTE:

Phillips head screw driver is required in the assembly process; however, manufacturer does not provide this item.

## STEP 1



COASTERFURNITURE.COM





**PAGE 4 OF 10** 

# ITEM: **800905 STEP 3**





### STEP 4



## ITEM: **800905 STEP 5**







### STEP 7





### STEP 8



# ITEM: **800905 STEP 9**





## **STEP 10**







**PAGE 8 OF 10** 

COASTERFURNITURE.COM







Note: Dimension tolerance ±5%

### **ANTI-TIPPING INSTALLMENT INSTRUCTIONS**

### **FURNITURE TIPPING RESTRAINT**

### **WARNING**

Injury may result from tipping furniture.

This restraint may protect against tipping furniture.

Do not allow children to climb on furniture.

This restraint is not a substitute for proper adult supervision.

Failure to detach this restraint before moving the furniture may result in injury and damage.

- 1. To attach the anti-tip strap, securely mount one end to the top of the case piece with the 5/8" screw.
- 2. Position the case piece against the wall in the desired location.
- 3.