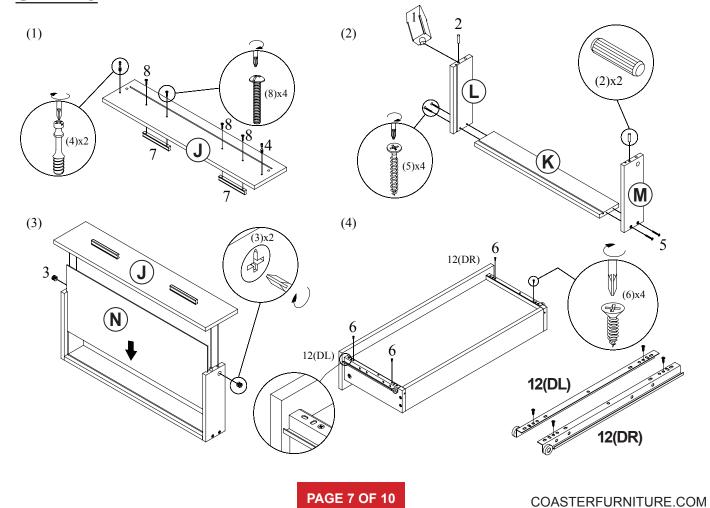

| 4 PCS  |    |                         |                 |       |

Z7,Z8,Z10,Z12,Z15 not included in blister packaging.

### NOTE:

Phillips head screw driver is required in the assembly process; however, manufacturer does not provide this item.

## STEP 1



COASTERFURNITURE.COM





**PAGE 4 OF 10** 

# ITEM: **800905 STEP 3**





### STEP 4



## ITEM: **800905 STEP 5**







### STEP 7





### STEP 8



# ITEM: **800905 STEP 9**





## **STEP 10**







**PAGE 8 OF 10** 

COASTERFURNITURE.COM







Note: Dimension tolerance ±5%

### **ANTI-TIPPING INSTALLMENT INSTRUCTIONS**

### **FURNITURE TIPPING RESTRAINT**

### **WARNING**

Injury may result from tipping furniture.

This restraint may protect against tipping furniture.

Do not allow children to climb on furniture.

This restraint is not a substitute for proper adult supervision.

Failure to detach this restraint before moving the furniture may result in injury and damage.

- 1. To attach the anti-tip strap, securely mount one end to the top of the case piece with the 5/8" screw.
- 2. Position the case piece against the wall in the desired location.
- 3. Pull the anti-tip strap taut and mark the position of where you will secure t