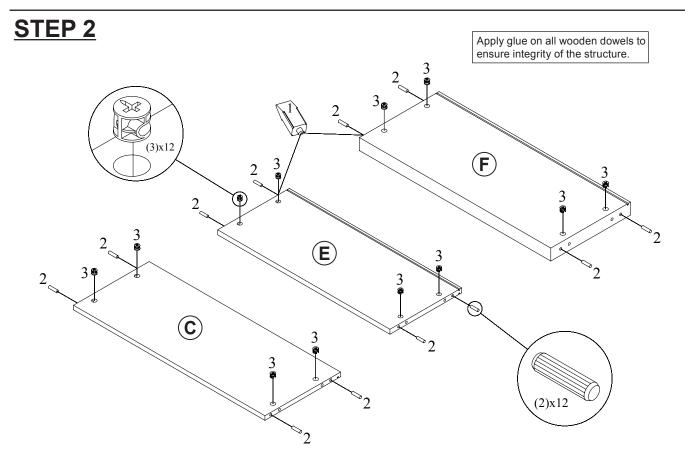

| 4 PCS  |    |                         |                 |       |

Z7,Z8,Z10,Z12,Z15 not included in blister packaging.

### NOTE:

Phillips head screw driver is required in the assembly process; however, manufacturer does not provide this item.

## STEP 1



COASTERFURNITURE.COM





**PAGE 4 OF 10** 

# ITEM: **800905 STEP 3**





### STEP 4



## ITEM: **800905 STEP 5**







### STEP 7





### STEP 8



# ITEM: **800905 STEP 9**





## **STEP 10**







**PAGE 8 OF 10** 

COASTERFURNITURE.COM







Note: Dimension tolerance ±5%

### **ANTI-TIPPING INSTALLMENT INSTRUCTIONS**

### **FURNITURE TIPPING RESTRAINT**

### **WARNING**

Injury may result from tipping furniture.

This restraint may protect against tipping furniture.

Do not allow children to climb on furniture.

This restraint is not a substitute for proper adult supervision.

Failure to detach this restraint before moving the furniture may result in injury and damage.

- 1. To attach the anti-tip strap, securely mount one end to the top of the case piece with the 5/8" screw.
- 2. Position the case pi