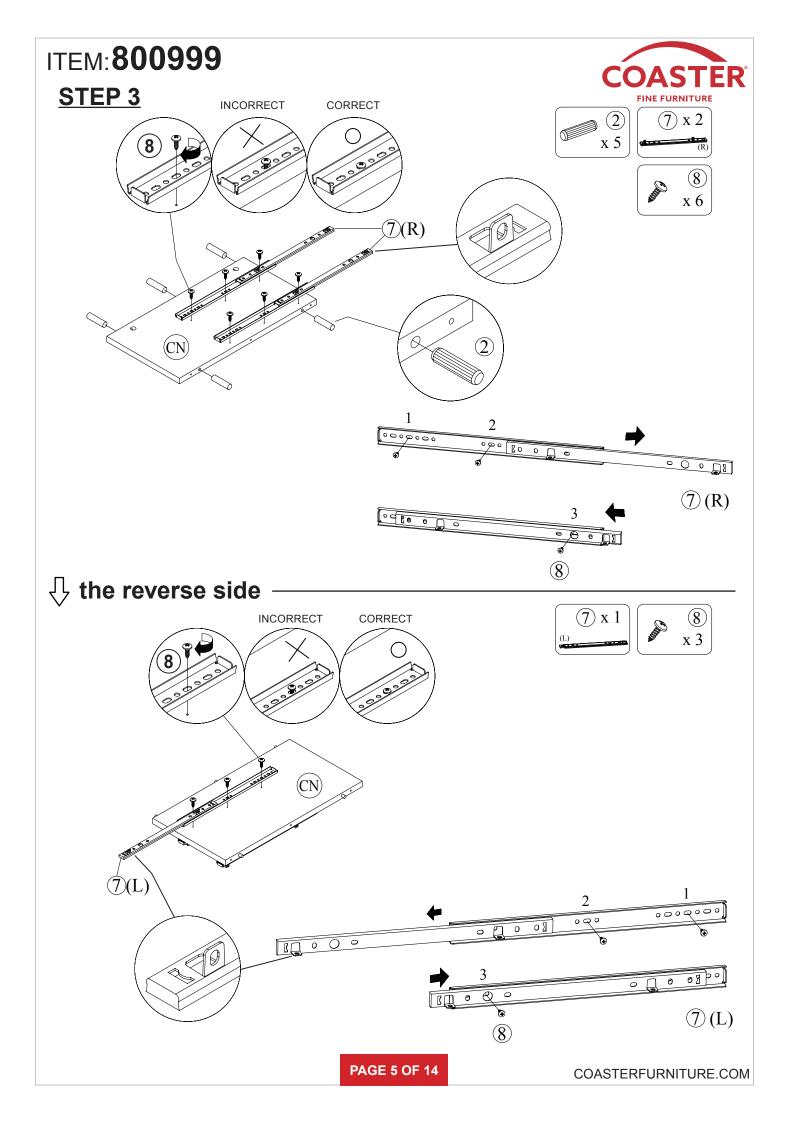

# ITEM:800999

| z HARDWARE IDENTIFICATION |                             |                                                                                                                 |        |    |                                 |            |        |  |  |  |  |  |
|---------------------------|-----------------------------|-----------------------------------------------------------------------------------------------------------------|--------|----|---------------------------------|------------|--------|--|--|--|--|--|
| NO                        | DESCRIPTION                 | FIGURE                                                                                                          | Q'TY   | NO | DESCRIPTION                     | FIGURE     | Q'TY   |  |  |  |  |  |
| 1                         | GLUE 40g                    | C C C                                                                                                           | 1 PC   | 8  | SCREW FOR RAIL<br>Ø 3.5x12mm SR | () and ()  | 40 PCS |  |  |  |  |  |
| 2                         | WOODEN DOWEL<br>Ø 8x30mm    |                                                                                                                 | 38 PCS | 9  | KNOB                            | $\bigcirc$ | 4 PCS  |  |  |  |  |  |
| 3                         | CAM BOLT<br>Ø 7x35.5mm SR   | and the                                                                                                         | 20 PCS | 10 | KNOB BOLT<br>Ø 4x28mm BLK       |            | 4 PCS  |  |  |  |  |  |
| 4                         | CAM LOCK<br>Ø 15x12mm SR    |                                                                                                                 | 20 PCS | 11 | BOLT<br>M 6x20mm BLK            | (0)<br>U   | 24 PCS |  |  |  |  |  |
| 5                         | LONG SCREW<br>Ø 4.5x42mm SR | autur C                                                                                                         | 19 PCS | 12 | ALLEN WRENCH<br>4mm SR          |            | 1 PC   |  |  |  |  |  |
| 6                         | SCREW<br>Ø 4.3x35mm SR      | AND DESCRIPTION OF THE OWNER OF T | 17 PCS | 13 | STICKER<br>Ø 20mm               |            | 4 PCS  |  |  |  |  |  |
| 7                         | <b>RAIL</b><br>L = 350mm SR | (L)                                                                                                             | 4 SET  |    |                                 |            |        |  |  |  |  |  |

Z7 not included in blister packaging.