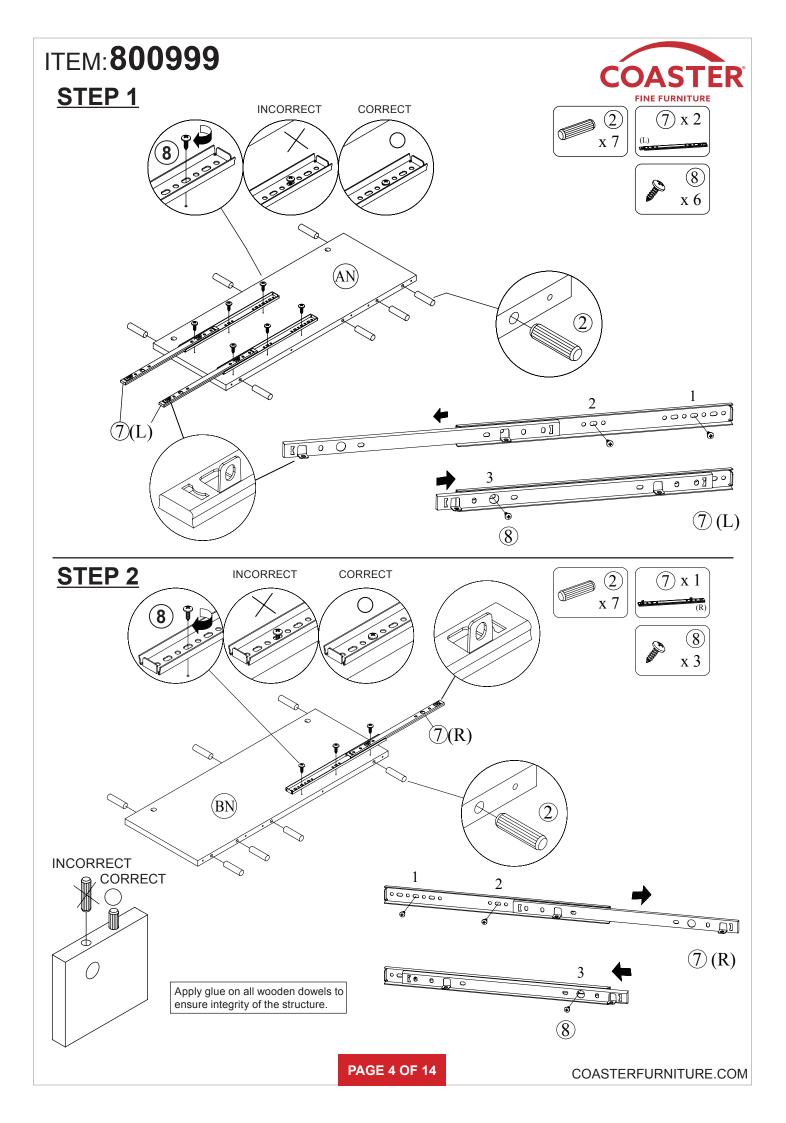

# ITEM:800999

| z HARDWARE IDENTIFICATION |                             |                                                                                                                 |        |    |                                 |            |        |  |  |  |  |  |
|---------------------------|-----------------------------|-----------------------------------------------------------------------------------------------------------------|--------|----|---------------------------------|------------|--------|--|--|--|--|--|
| NO                        | DESCRIPTION                 | FIGURE                                                                                                          | Q'TY   | NO | DESCRIPTION                     | FIGURE     | Q'TY   |  |  |  |  |  |
| 1                         | GLUE 40g                    | C C C                                                                                                           | 1 PC   | 8  | SCREW FOR RAIL<br>Ø 3.5x12mm SR | () and ()  | 40 PCS |  |  |  |  |  |
| 2                         | WOODEN DOWEL<br>Ø 8x30mm    |                                                                                                                 | 38 PCS | 9  | KNOB                            | $\bigcirc$ | 4 PCS  |  |  |  |  |  |
| 3                         | CAM BOLT<br>Ø 7x35.5mm SR   | and the                                                                                                         | 20 PCS | 10 | KNOB BOLT<br>Ø 4x28mm BLK       |            | 4 PCS  |  |  |  |  |  |
| 4                         | CAM LOCK<br>Ø 15x12mm SR    |                                                                                                                 | 20 PCS | 11 | BOLT<br>M 6x20mm BLK            | (0)<br>U   | 24 PCS |  |  |  |  |  |
| 5                         | LONG SCREW<br>Ø 4.5x42mm SR | autur C                                                                                                         | 19 PCS | 12 | ALLEN WRENCH<br>4mm SR          |            | 1 PC   |  |  |  |  |  |
| 6                         | SCREW<br>Ø 4.3x35mm SR      | AND DESCRIPTION OF THE OWNER OF T | 17 PCS | 13 | STICKER<br>Ø 20mm               |            | 4 PCS  |  |  |  |  |  |
| 7                         | <b>RAIL</b><br>L = 350mm SR | (L)                                                                                                             | 4 SET  |    |                                 |            |        |  |  |  |  |  |

Z7 not included in blister packaging.