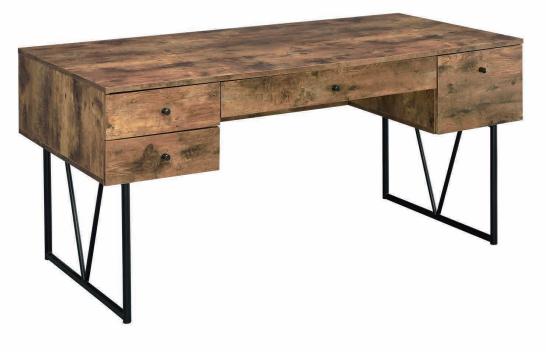

## ASSEMBLY INSTRUCTIONS COASTER FINE FURNITURE



Fine Furniture for every stage of life



REVISION 0 : 01/25/2018 REVISION 1 : 05/31/2018 REVISION 2 : 08/10/2018 REVISION 3 : 07/09/2019 REVISION 4 : 12/14/2020 REVISION 5 : 06/27/2022

PAGE 1 OF 14

COASTERFURNITURE.COM

# ITEM:800999



### **ASSEMBLY INSTRUCTIONS**

#### **ASSEMBLY TIPS:**

- 1. Remove hardware from box and sort by size.
- 2. Please check to see that all hardware and parts are present prior to start of assembly.
- 3. Please follow attached instructions in the same sequence as numbered to assure fast & easy assembly.

#### WARNING! 1. Don't attem 2. This produce

Don't attempt to repair or modify parts that are broken or defective. Please contact the store immediately.
This product is for home use only and not intended for commercial establishments.



Phillips head s