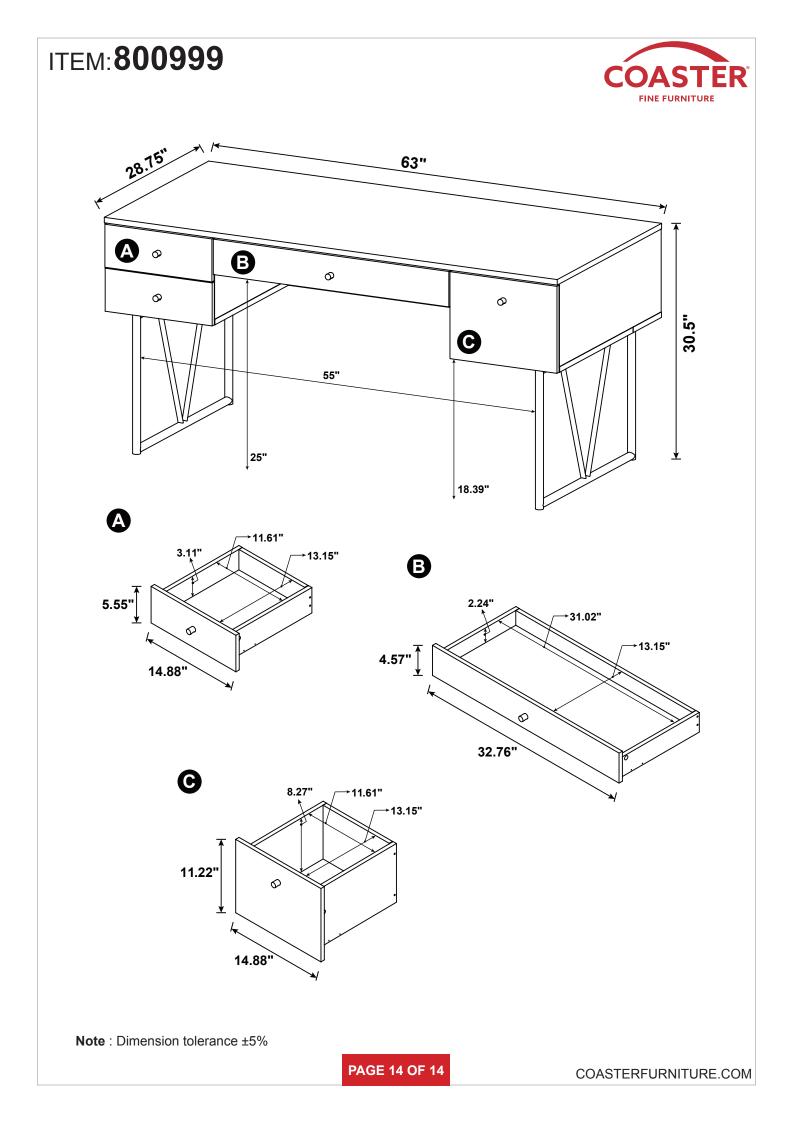

| 19 PCS | 12 | ALLEN WRENCH<br>4mm SR          |            | 1 PC   |  |  |  |  |  |
| 6                         | SCREW<br>Ø 4.3x35mm SR      | AND DESCRIPTION OF THE OWNER OF T | 17 PCS | 13 | STICKER<br>Ø 20mm               |            | 4 PCS  |  |  |  |  |  |
| 7                         | <b>RAIL</b><br>L = 350mm SR | (L)                                                                                                             | 4 SET  |    |                                 |            |        |  |  |  |  |  |

Z7 not included in blister packaging.

#### NOTE:

Phillips head screw driver is required in the assembly process; however, manufacturer does not provide this item.

PAGE 3 OF 14