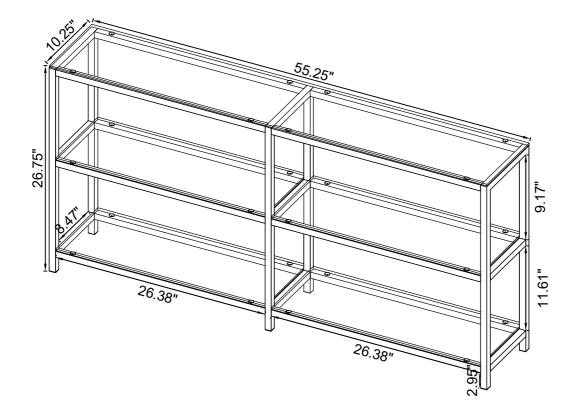

#### STEP 3

PAGE 4 OF 5

COASTERFURNITURE.COM

Product Size: 1403 X 260 X 679 H (MM)

Product Size: 55.25" X 10.25" X 26.75"

Note : Dimension tolerance  $\pm 5\%$