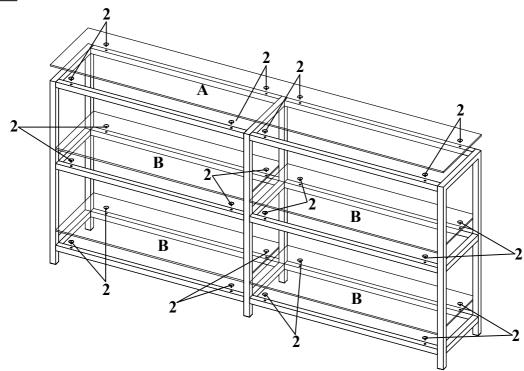

#### PARTS IDENTIFICATION

| A | TOP GLASS    | 1PC   |
|---|--------------|-------|
| В | SHELF GLASS  | 4PCS  |
| С | SIDE FRAME   | 2PCS  |
| D | MIDDLE FRAME | 1PC   |
| E | CROSSBARS    | 12PCS |

PAGE 2 OF 5

#### HARDWARE IDENTIFICATION

1 SHORT BOLT (1/4" x 12mm BLK)

24PCS

2 SUCTION CUP (ø19 x 9mm)

24PCS

3 CAP (20 x 20mm)

6PCS

4 ALLEN WRENCH (4mm)

#### STEP 3

PAGE 4 OF 5

COASTERFURNITURE.COM

Product Size: 1403 X 260 X 679 H (MM)

Product Size: 55.25" X 10.25" X 26.75"

Note : Dimension tolerance  $\pm 5\%$