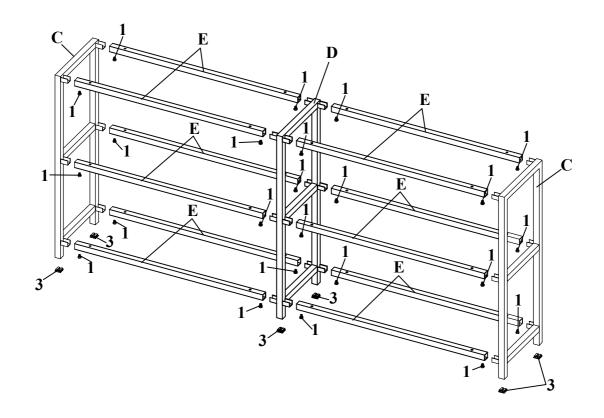

#### PARTS IDENTIFICATION

| A | TOP GLASS    | 1PC   |
|---|--------------|-------|
| В | SHELF GLASS  | 4PCS  |
| С | SIDE FRAME   | 2PCS  |
| D | MIDDLE FRAME | 1PC   |
| E | CROSSBARS    | 12PCS |

PAGE 2 OF 5

#### HARDWARE IDENTIFICATION

1 SHORT BOLT (1/4" x 12mm BLK)

24PCS

2 SUCTION CUP (ø19 x 9mm)

24PCS

3 CAP (20 x 20mm)

6PCS

4 ALLEN WRENCH (4mm)

1PC

STEP 1 Do not tighten until each step is completed or instructed.

STEP 2