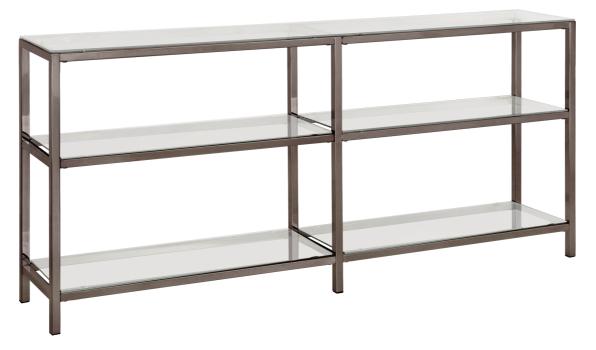

#### PARTS IDENTIFICATION

| A | TOP GLASS    | 1PC   |
|---|--------------|-------|
| В | SHELF GLASS  | 4PCS  |
| С | SIDE FRAME   | 2PCS  |
| D | MIDDLE FRAME | 1PC   |
| E | CROSSBARS    | 12PCS |

PAGE 2 OF 5