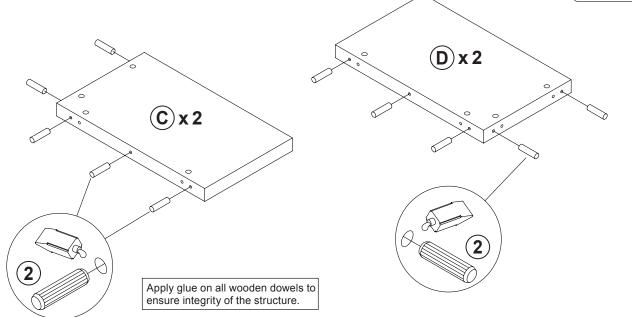

# ITEM: **801455 STEP 3**

# ITEM: **801455 STEP 5**

Apply glue on all wooden dowels to ensure integrity of the structure.