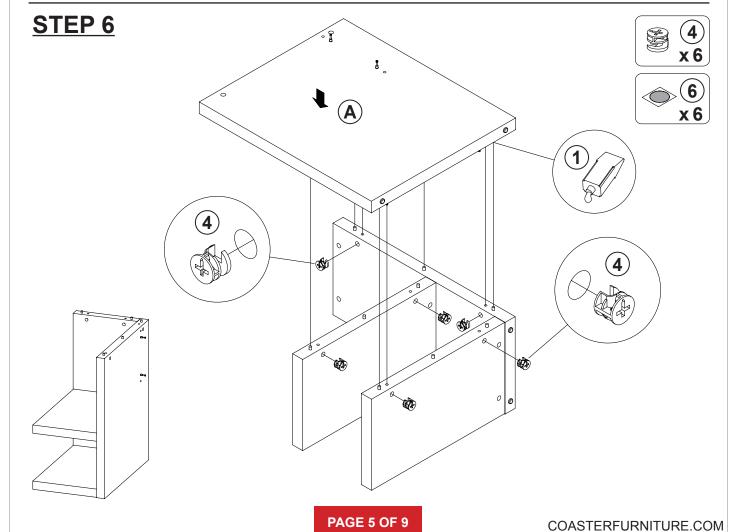

|        |        |
|----|--------------------------|--------|--------|----|-------------------------|--------|--------|
| NO | DESCRIPTION              | FIGURE | Q'TY   | NO | DESCRIPTION             | FIGURE | Q'TY   |
| 1  | GLUE 40g                 |        | 1 PC   | 4  | CAM LOCK<br>Ø15x12mm SR |        | 34 PCS |
| 2  | WOODEN DOWEL<br>Ø8x30mm  |        | 42 PCS | 5  | PLASTIC FEET<br>Ø15mm   |        | 8 PCS  |
| 3  | CAM BOLT<br>Ø7x35.5mm SR |        | 34 PCS | 6  | STICKER<br>Ø20mm        |        | 6 PCS  |

### NOTE:

Phillips head screw driver is required in the assembly process; however, manufacturer does not provide this item.



# ITEM: **801455 STEP 3**









# ITEM: **801455 STEP 5**



Apply glue on all wooden dowels to ensure integrity of the structure.













# STEP 7 Apply glue on all wooden dowels to ensure integrity of the structure.









# **STEP 12**

**COMPLETE** 







# ITEM:801455





Note: Dimension tolerance ±5%