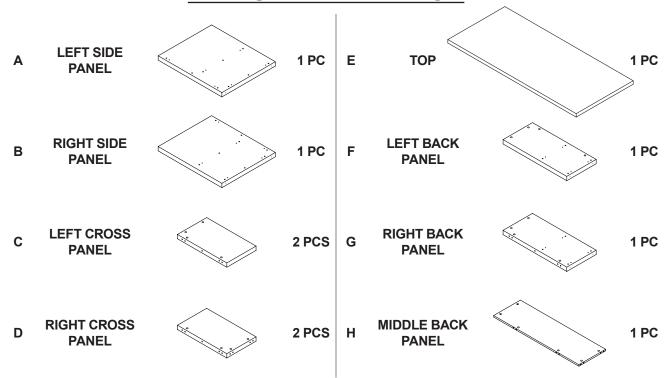

# ASSEMBLY INSTRUCTIONS COASTER FINE FURNITURE



Fine Furniture for every stage of life

801455 WRITING DESK

# ITEM: 801455

### **ASSEMBLY INSTRUCTIONS**

### **ASSEMBLY TIPS:**

1. Remove hardware from box and sort by size.

2. Please check to see that all hardware and parts are present prior to start of assembly.

3. Please follow attached instructions in the same sequence as numbered to assure fast & easy assembly.



### WARNING!

Don't attempt to repair or modify parts that are broken or defective. Please contact the store immediately.
 This product is for home use only and not intended for commercial establishments.



**ASSEMBLY TIME** 

40 MINUTES

### PARTS IDENTIFICATION



## HARDWARE IDENTIFICATION

| Z  |                          |        |        |    |                         |        |        |
|----|--------------------------|--------|--------|----|-------------------------|--------|--------|
| NO | DESCRIPTION              | FIGURE | Q'TY   | NO | DESCRIPTION             | FIGURE | Q'TY   |
| 1  | GLUE 40g                 |        | 1 PC   | 4  | CAM LOCK<br>Ø15x12mm SR |        | 34 PCS |
| 2  | WOODEN DOWEL<br>Ø8x30mm  |        | 42 PCS | 5  | PLASTIC FEET<br>Ø15mm   |        | 8 PCS  |
| 3  | CAM BOLT<br>Ø7x35.5mm SR |        | 34 PCS | 6  | STICKER<br>Ø20mm        |        | 6 PCS  |

### NOTE:

Phillips head screw driver is required in the assembly process; however, manufacturer does not provide this item.



# ITEM: **801455 STEP 3**