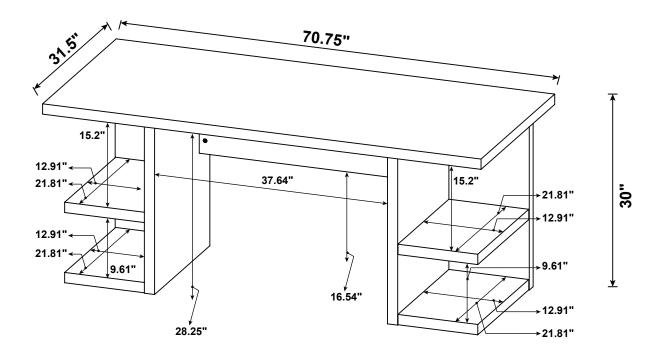

| FIGURE | Q'TY   | NO | DESCRIPTION             | FIGURE | Q'TY   |
| 1  | GLUE 40g                 |        | 1 PC   | 4  | CAM LOCK<br>Ø15x12mm SR |        | 34 PCS |
| 2  | WOODEN DOWEL<br>Ø8x30mm  |        | 42 PCS | 5  | PLASTIC FEET<br>Ø15mm   |        | 8 PCS  |
| 3  | CAM BOLT<br>Ø7x35.5mm SR |        | 34 PCS | 6  | STICKER<br>Ø20mm        |        | 6 PCS  |

### NOTE:

Phillips head screw driver is required in the assembly process; however, manufacturer does not provide this item.



# ITEM: **801455 STEP 3**









# ITEM: **801455 STEP 5**



Apply glue on all wooden dowels to ensure integrity of the structure.













# STEP 7 Apply glue on all wooden dowels to ensure integrity of the structure.









# **STEP 12**

**COMPLETE** 







# ITEM:801455





Note: Dimension tolerance ±5%