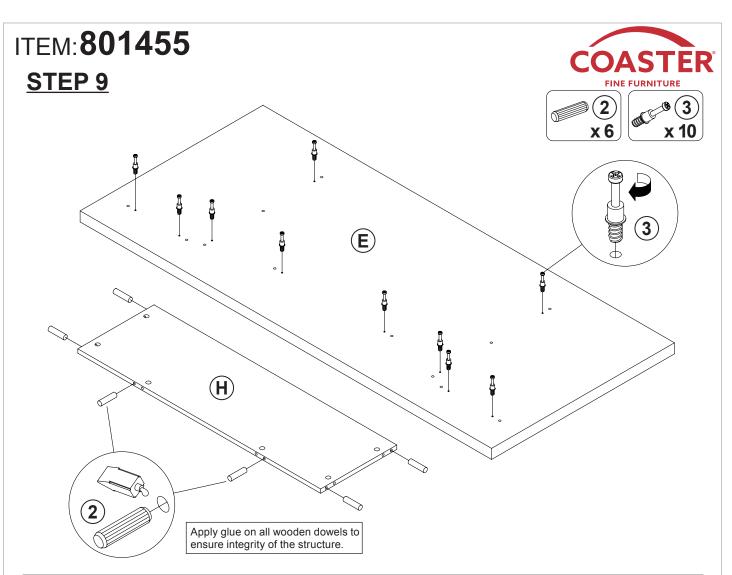

# ITEM: **801455 STEP 5**

Apply glue on all wooden dowels to ensure integrity of the structure.