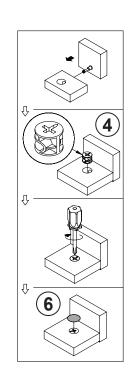

# ITEM: **801455 STEP 5**

Apply glue on all wooden dowels to ensure integrity of the structure.