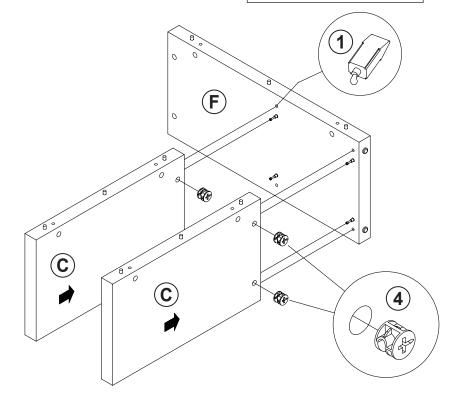

|        |        |
|----|--------------------------|--------|--------|----|-------------------------|--------|--------|
| NO | DESCRIPTION              | FIGURE | Q'TY   | NO | DESCRIPTION             | FIGURE | Q'TY   |
| 1  | GLUE 40g                 |        | 1 PC   | 4  | CAM LOCK<br>Ø15x12mm SR |        | 34 PCS |
| 2  | WOODEN DOWEL<br>Ø8x30mm  |        | 42 PCS | 5  | PLASTIC FEET<br>Ø15mm   |        | 8 PCS  |
| 3  | CAM BOLT<br>Ø7x35.5mm SR |        | 34 PCS | 6  | STICKER<br>Ø20mm        |        | 6 PCS  |

### NOTE:

Phillips head screw driver is required in the assembly process; however, manufacturer does not provide this item.



# ITEM: **801455 STEP 3**









# ITEM: **801455 STEP 5**



Apply glue on all wooden dowels to ensure integrity of the structure.













# STEP 7 Apply glue on all wooden dowels to ensure integrity of the structure.









# **STEP 12**

**COMPLETE** 







# ITEM:801455





Note: Dimension tolerance ±5%