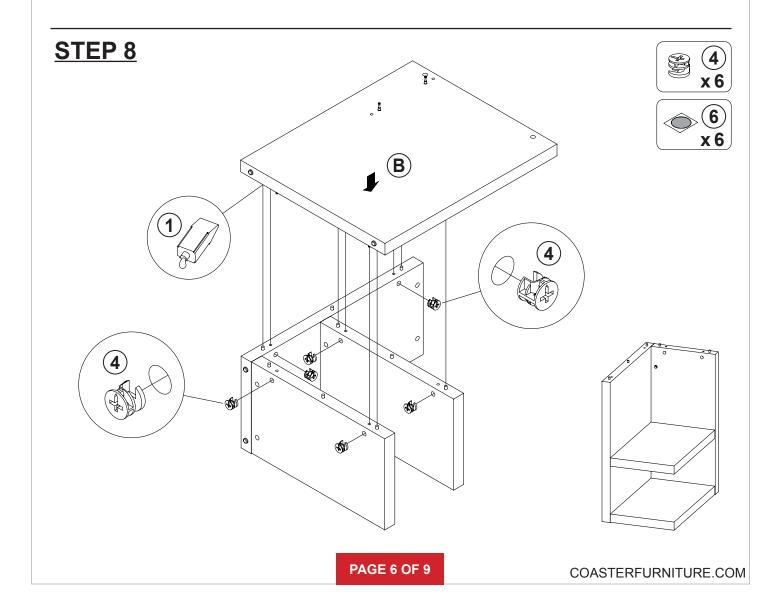

--------------------|--------|--------|
| NO | DESCRIPTION              | FIGURE | Q'TY   | NO | DESCRIPTION             | FIGURE | Q'TY   |
| 1  | GLUE 40g                 |        | 1 PC   | 4  | CAM LOCK<br>Ø15x12mm SR |        | 34 PCS |
| 2  | WOODEN DOWEL<br>Ø8x30mm  |        | 42 PCS | 5  | PLASTIC FEET<br>Ø15mm   |        | 8 PCS  |
| 3  | CAM BOLT<br>Ø7x35.5mm SR |        | 34 PCS | 6  | STICKER<br>Ø20mm        |        | 6 PCS  |

### NOTE:

Phillips head screw driver is required in the assembly process; however, manufacturer does not provide this item.



# ITEM: **801455 STEP 3**









# ITEM: **801455 STEP 5**



Apply glue on all wooden dowels to ensure integrity of the structure.













# STEP 7 Apply glue on all wooden dowels to ensure integrity of the structure.









# **STEP 12**

**COMPLETE** 







# ITEM:801455





Note: Dimension tolerance ±5%