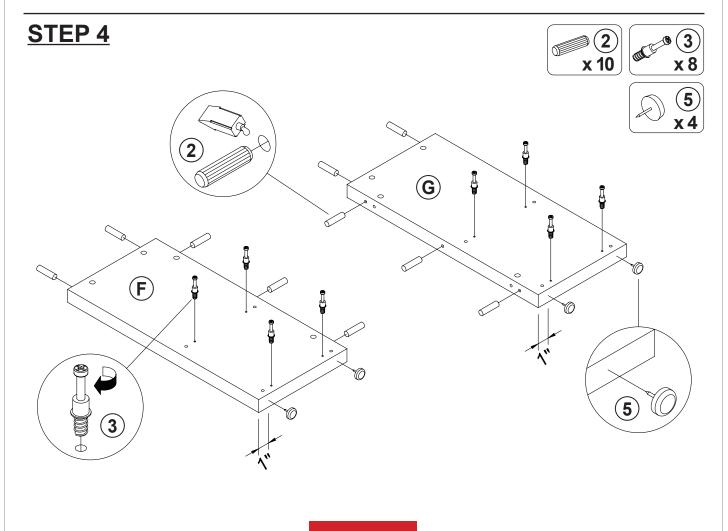

# ITEM: **801455 STEP 5**

Apply glue on all wooden dowels to ensure integrity of the structure.

# STEP 7 Apply glue on all wooden dowels to ensure integrity of the structure.