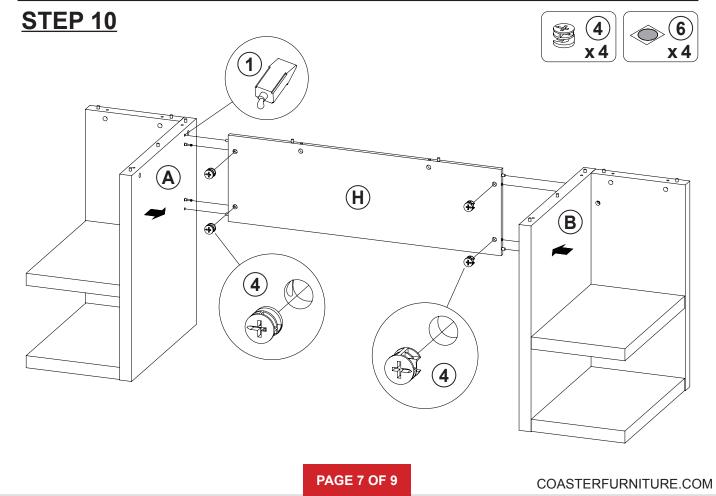

----------------|--------|--------|
| NO | DESCRIPTION              | FIGURE | Q'TY   | NO | DESCRIPTION             | FIGURE | Q'TY   |
| 1  | GLUE 40g                 |        | 1 PC   | 4  | CAM LOCK<br>Ø15x12mm SR |        | 34 PCS |
| 2  | WOODEN DOWEL<br>Ø8x30mm  |        | 42 PCS | 5  | PLASTIC FEET<br>Ø15mm   |        | 8 PCS  |
| 3  | CAM BOLT<br>Ø7x35.5mm SR |        | 34 PCS | 6  | STICKER<br>Ø20mm        |        | 6 PCS  |

### NOTE:

Phillips head screw driver is required in the assembly process; however, manufacturer does not provide this item.



# ITEM: **801455 STEP 3**









# ITEM: **801455 STEP 5**



Apply glue on all wooden dowels to ensure integrity of the structure.













# STEP 7 Apply glue on all wooden dowels to ensure integrity of the structure.









# **STEP 12**

**COMPLETE** 







# ITEM:801455





Note: Dimension tolerance ±5%