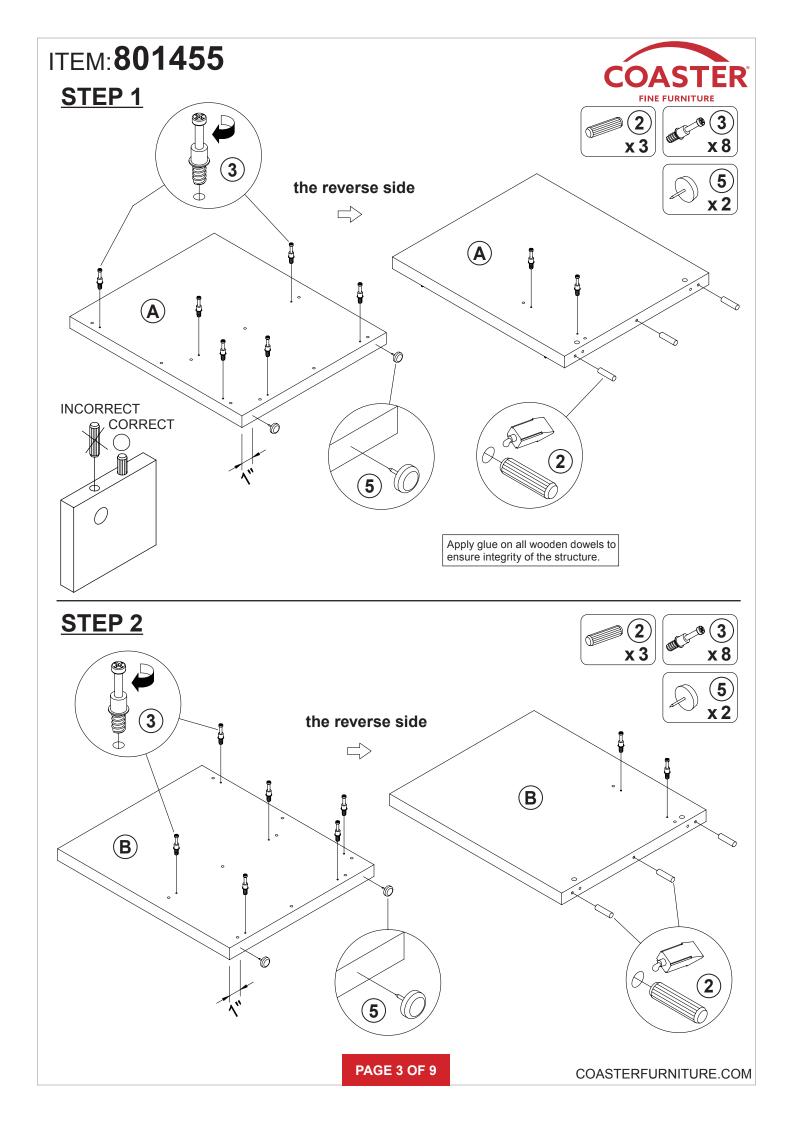

0 MINUTES

### PARTS IDENTIFICATION



## HARDWARE IDENTIFICATION

| Z  |                          |        |        |    |                         |        |        |
|----|--------------------------|--------|--------|----|-------------------------|--------|--------|
| NO | DESCRIPTION              | FIGURE | Q'TY   | NO | DESCRIPTION             | FIGURE | Q'TY   |
| 1  | GLUE 40g                 |        | 1 PC   | 4  | CAM LOCK<br>Ø15x12mm SR |        | 34 PCS |
| 2  | WOODEN DOWEL<br>Ø8x30mm  |        | 42 PCS | 5  | PLASTIC FEET<br>Ø15mm   |        | 8 PCS  |
| 3  | CAM BOLT<br>Ø7x35.5mm SR |        | 34 PCS | 6  | STICKER<br>Ø20mm        |        | 6 PCS  |

### NOTE:

Phillips head screw driver is required in the assembly process; however, manufacturer does not provide this item.



# ITEM: **801455 STEP 3**









# ITEM: **801455 STEP 5**



Apply glue on all wooden dowels to ensure integrity of the structure.













# STEP 7 Apply glue on all wooden dowels to ensure integrity of the structure.









# **STEP 12**

**COMPLETE** 







# ITEM:801455





Note: Dimension tolerance ±5%