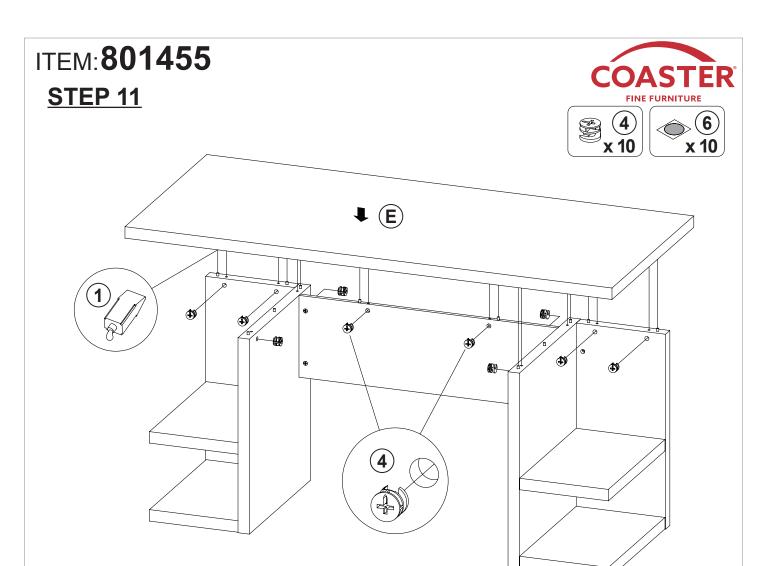

--------------|--------|--------|
| NO | DESCRIPTION              | FIGURE | Q'TY   | NO | DESCRIPTION             | FIGURE | Q'TY   |
| 1  | GLUE 40g                 |        | 1 PC   | 4  | CAM LOCK<br>Ø15x12mm SR |        | 34 PCS |
| 2  | WOODEN DOWEL<br>Ø8x30mm  |        | 42 PCS | 5  | PLASTIC FEET<br>Ø15mm   |        | 8 PCS  |
| 3  | CAM BOLT<br>Ø7x35.5mm SR |        | 34 PCS | 6  | STICKER<br>Ø20mm        |        | 6 PCS  |

### NOTE:

Phillips head screw driver is required in the assembly process; however, manufacturer does not provide this item.



# ITEM: **801455 STEP 3**









# ITEM: **801455 STEP 5**



Apply glue on all wooden dowels to ensure integrity of the structure.













# STEP 7 Apply glue on all wooden dowels to ensure integrity of the structure.









# **STEP 12**

**COMPLETE** 







# ITEM:801455





Note: Dimension tolerance ±5%