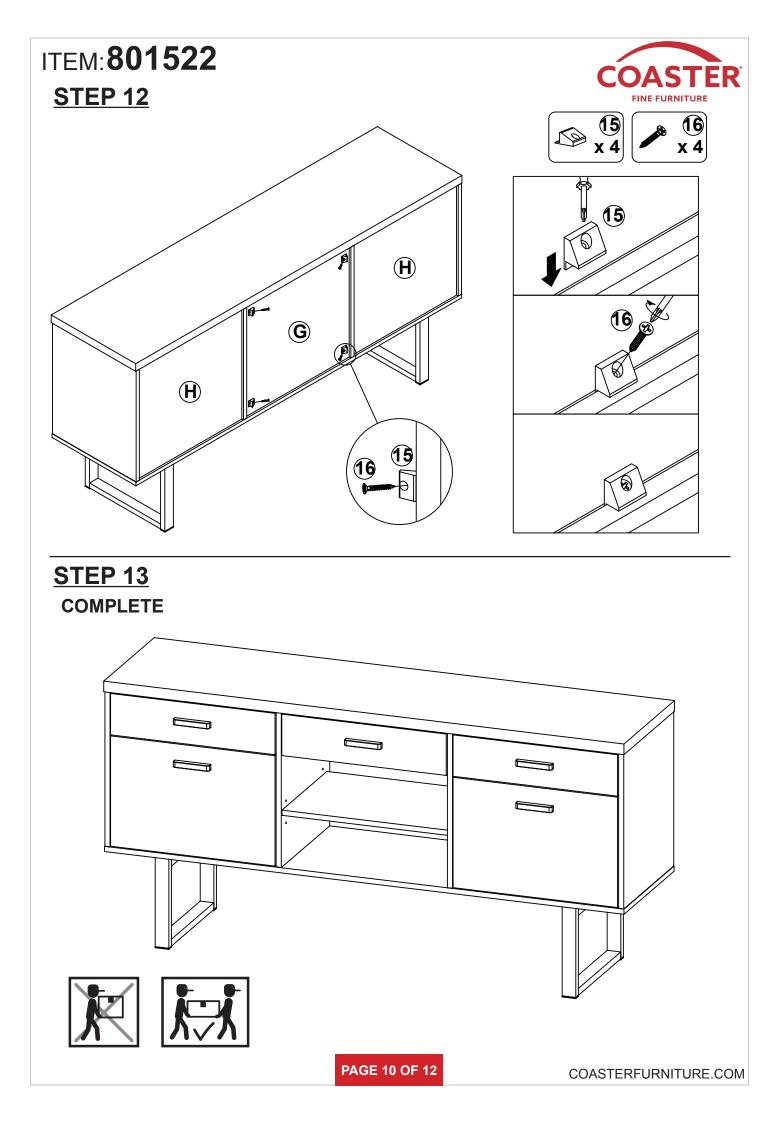

28/2022

PAGE 1 OF 12

COASTERFURNITURE.COM

# ITEM:801522



## **ASSEMBLY INSTRUCTIONS**

#### **ASSEMBLY TIPS:**

- 1. Remove hardware from box and sort by size.
- 2. Please check to see that all hardware and parts are present prior to start of assembly.
- 3. Please follow attached instructions in the same sequence as numbered to assure fast & easy assembly.

#### WARNING! 1. Don't attem 2. This produc

Don't attempt to repair or modify parts that are broken or defective. Please contact the store immediately.
This product is for home use only and not intended for commercial establishments.



#### NOTE:

Phillips head screw driver is required in the assembly process; however, manufacturer does not provide this item.

PAGE 2 OF 12



PAGE 3 OF 12





# ITEM:**801522** STEP 4















COASTERFURNITURE.COM

# **ANTI-TIPPING INSTALLMENT INSTRUCTIONS**

### FURNITURE TIPPING RESTRAINT

### WARNING

Injury may result from tipping furniture. This restraint may protect against tipping furniture. Do not allow children to climb on furniture. This restraint is not a substitute for proper adult supervision. Failure to detach this restraint before moving the furniture may result in injury and damage.

- 1. To attach the anti-tip strap, securely mount one end to the top of the case piece with the 5/8" screw.
- 2. Position the case piece against the wall in the desired location.
- 3. Pull the anti-tip strap taut and mark the position of where you will secure the other end on the wall.
- 4. Drill a 1-1/4" hole in the spot you marked.
- 5. Tap in plastic wall plug.
- 6. Fasten ant