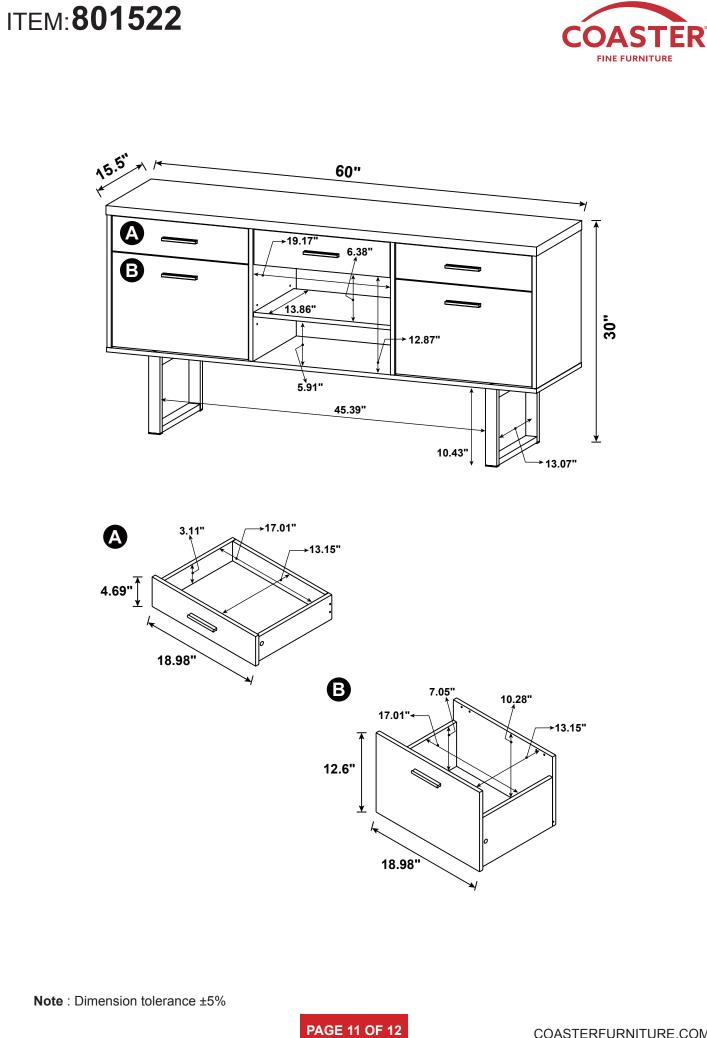

/2022

PAGE 1 OF 12

COASTERFURNITURE.COM

# ITEM:801522



## **ASSEMBLY INSTRUCTIONS**

#### **ASSEMBLY TIPS:**

- 1. Remove hardware from box and sort by size.
- 2. Please check to see that all hardware and parts are present prior to start of assembly.
- 3. Please follow attached instructions in the same sequence as numbered to assure fast & easy assembly.

#### WARNING! 1. Don't attem 2. This produc

Don't attempt to repair or modify parts that are broken or defective. Please contact the store immediately.
This product is for home use only and not intended for commercial establishments.



#### NOTE:

Phillips head screw driver is required in the assembly process; however, manufacturer does not provide this item.

PAGE 2 OF 12



PAGE 3 OF 12





# ITEM:**801522** STEP 4















COASTERFURNITURE.COM

# **ANTI-TIPPING INSTALLMENT INSTRUCTIONS**

### FURNITURE TIPPING RESTRAINT

### WARNING

Injury may result from tipping furniture. This restraint may protect against tipping furniture. Do not allow children to climb on furniture. This restraint is not a substitute for proper adult supervision. Failure to detach this restraint before moving the furniture may result in injury and damage.

- 1. To attach the anti-tip strap, securely mount one end to the top of the case piece with the 5/8" screw.
- 2. Position the case piece against the wall in the desired location.
- 3. Pull the anti-tip strap taut and mark the position of where you will secure the other end on the wall.
- 4. Drill a 1-1/4" hole in the spot you marked.
- 5. Tap in plastic wall plug.
- 6. Fasten anti-