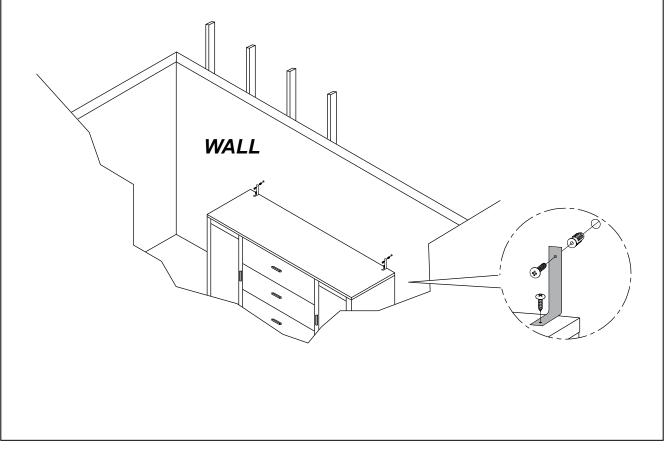

# **ANTI-TIPPING INSTALLMENT INSTRUCTIONS**

### FURNITURE TIPPING RESTRAINT

### WARNING

Injury may result from tipping furniture. This restraint may protect against tipping furniture. Do not allow children to climb on furniture. This restraint is not a substitute for proper adult supervision. Failure to detach this restraint before moving the furniture may result in injury and damage.

- 1. To attach the anti-tip strap, securely mount one end to the top of the case piece with the 5/8" screw.
- 2. Position the case piece against the wall in the desired location.
- 3. Pull the anti-tip strap taut and mark the position of where you will secure the other end on the wall.
- 4. Drill a 1-1/4" hole in the spot you marked.
- 5. Tap in plastic wall plug.
- 6. Fasten anti-tip strap with wall screw provided.

(Please install the anti-tiping kit in the middle of the case piece if only have one set of anti-tipping kit.)