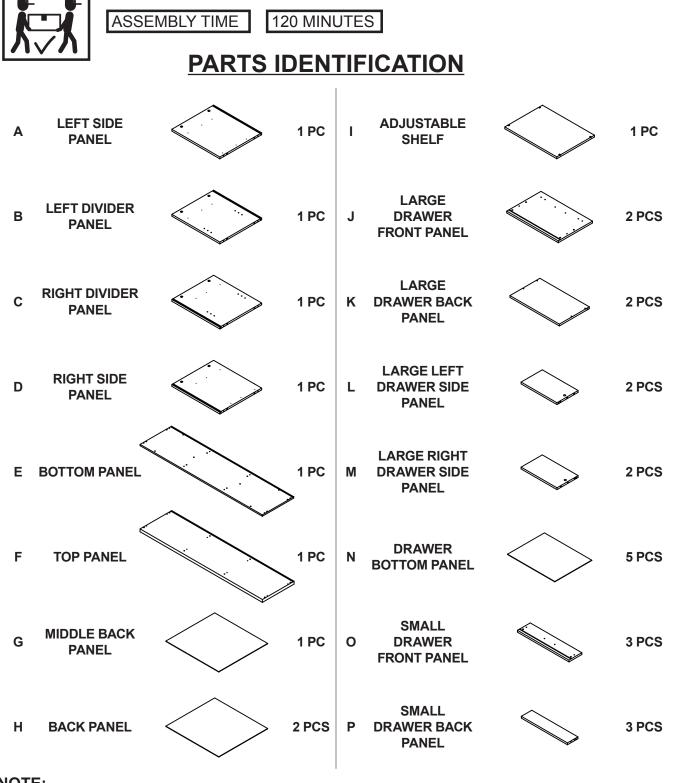

## ASSEMBLY INSTRUCTIONS COASTER FINE FURNITURE





REVISION 0: 11/25/2015 REVISION 1: 07/31/2018 REVISION 2: 08/31/2018 REVISION 3: 07/26/2019 REVISION 4: 06/28/2022

PAGE 1 OF 12

COASTERFURNITURE.COM

# ITEM:801522



## **ASSEMBLY INSTRUCTIONS**

#### **ASSEMBLY TIPS:**

- 1. Remove hardware from box and sort by size.
- 2. Please check to see that all hardware and parts are present prior to start of assembly.
- 3. Please follow attached instructions in the same sequence as numbered to assure fast & easy assembly.

#### WARNING! 1. Don't attem 2. This produc

Don't attempt to repair or modify parts that are broken or defective. Please contact the store immediately.
This product is for home use only and not intended for commercial establishments.



#### NOTE:

Phillips head screw driver is required in the assembly process; however, manufacturer does not provide this item.

PAGE 2 OF 12



PAGE 3 OF 12





# ITEM:**801522** STEP 4















COASTERFURNITURE.COM

# **ANTI-TIPPING INSTALLMENT INSTRUCTIONS**

### FURNITURE TIPPING RESTRAINT

### WARNING

Injury may result from tipping furniture. This restraint may protect against tipping furniture. Do not allow children to climb on furniture. This restraint is not a substitute for proper adult supervision. Failure to detach this restraint before moving the furniture may result in injury and damage.

- 1. To attach the anti-tip strap, securely mount one end to the top of the case piece with the 5/8" screw.
- 2. Position the case piece against the wall in the desired location.
- 3.