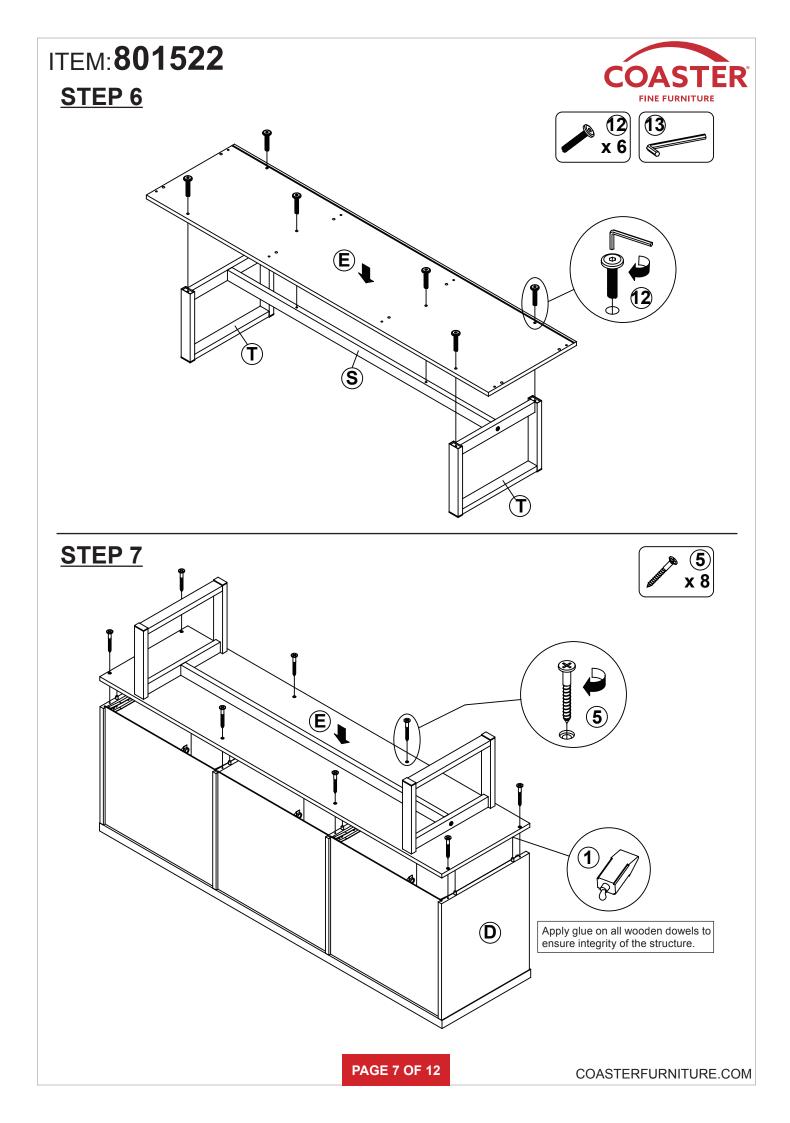

4: 06/28/2022

PAGE 1 OF 12

COASTERFURNITURE.COM

# ITEM:801522



## **ASSEMBLY INSTRUCTIONS**

#### **ASSEMBLY TIPS:**

- 1. Remove hardware from box and sort by size.
- 2. Please check to see that all hardware and parts are present prior to start of assembly.
- 3. Please follow attached instructions in the same sequence as numbered to assure fast & easy assembly.

#### WARNING! 1. Don't attem 2. This produc

Don't attempt to repair or modify parts that are broken or defective. Please contact the store immediately.
This product is for home use only and not intended for commercial establishments.



#### NOTE:

Phillips head screw driver is required in the assembly process; however, manufacturer does not provide this item.

PAGE 2 OF 12



PAGE 3 OF 12





# ITEM:**801522** STEP 4















COASTERFURNITURE.COM

# **ANTI-TIPPING INSTALLMENT INSTRUCTIONS**

### FURNITURE TIPPING RESTRAINT

### WARNING

Injury may result from tipping furniture. This restraint may protect against tipping furniture. Do not allow children to climb on furniture. This restraint is not a substitute for proper adult supervision. Failure to detach this restraint before moving the furniture may result in injury and damage.

- 1. To attach the anti-tip strap, securely mount one end to the top of the case piece with the 5/8" screw.
- 2. Position the case piece against the wall in the desired location.
- 3. Pull the anti-tip strap taut and mark the position of where you will secure the other end on the wall.
- 4. Drill a 1-1/4" hole in the spot you marked.
- 5. Tap in plastic wall plug.
- 6. Fast