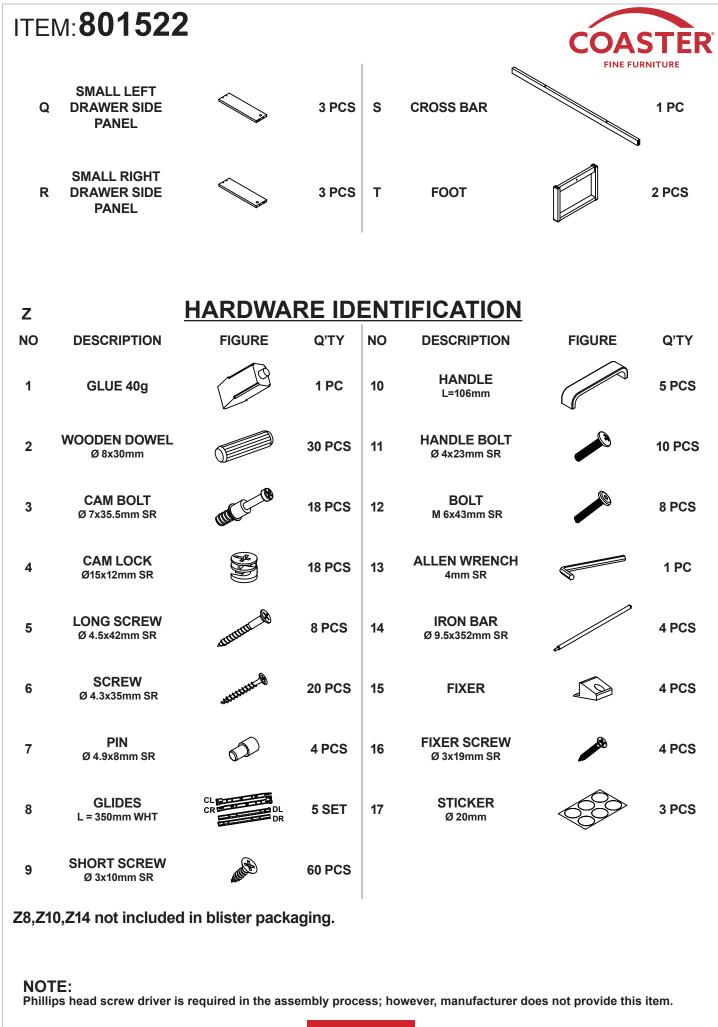

#### NOTE:

Phillips head screw driver is required in the assembly process; however, manufacturer does not provide this item.

PAGE 2 OF 12

PAGE 3 OF 12