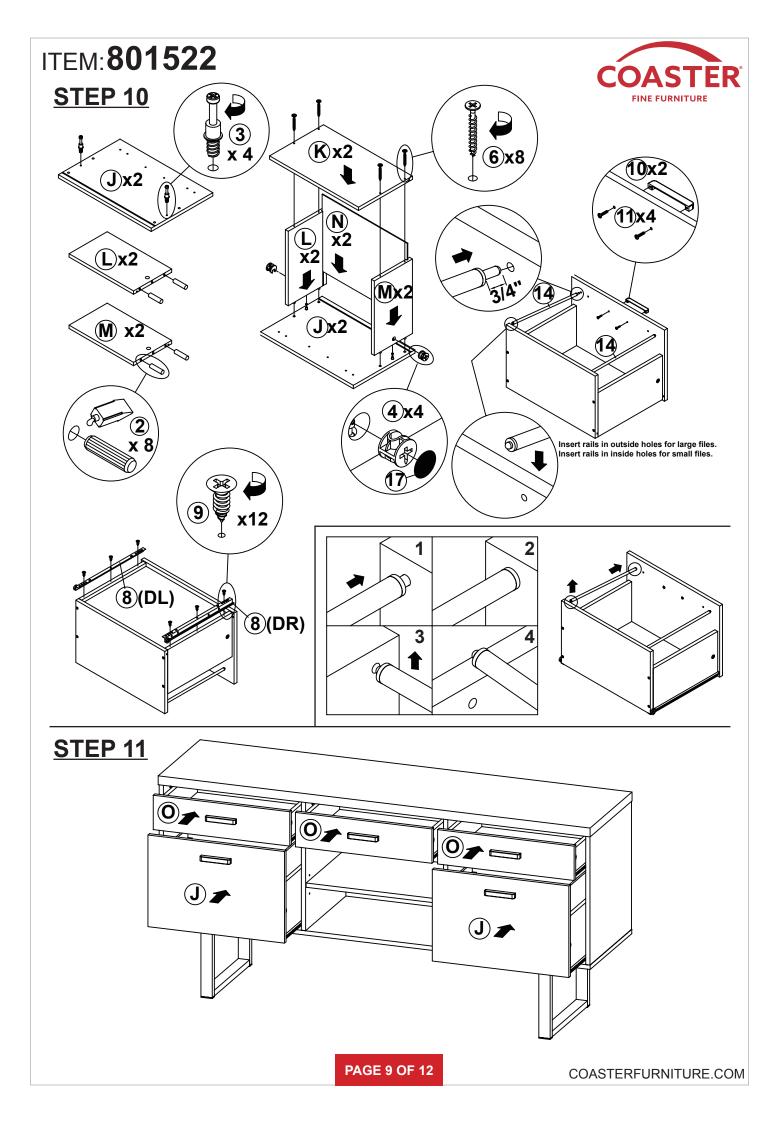

6/28/2022

PAGE 1 OF 12

COASTERFURNITURE.COM

# ITEM:801522



## **ASSEMBLY INSTRUCTIONS**

#### **ASSEMBLY TIPS:**

- 1. Remove hardware from box and sort by size.
- 2. Please check to see that all hardware and parts are present prior to start of assembly.
- 3. Please follow attached instructions in the same sequence as numbered to assure fast & easy assembly.

#### WARNING! 1. Don't attem 2. This produc

Don't attempt to repair or modify parts that are broken or defective. Please contact the store immediately.
This product is for home use only and not intended for commercial establishments.



#### NOTE:

Phillips head screw driver is required in the assembly process; however, manufacturer does not provide this item.

PAGE 2 OF 12



PAGE 3 OF 12





# ITEM:**801522** STEP 4















COASTERFURNITURE.COM

# **ANTI-TIPPING INSTALLMENT INSTRUCTIONS**

### FURNITURE TIPPING RESTRAINT

### WARNING

Injury may result from tipping furniture. This restraint may protect against tipping furniture. Do not allow children to climb on furniture. This restraint is not a substitute for proper adult supervision. Failure to detach this restraint before moving the furniture may result in injury and damage.

- 1. To attach the anti-tip strap, securely mount one end to the top of the case piece with the 5/8" screw.
- 2. Position the case piece against the wall in the desired location.
- 3. Pull the anti-tip strap taut and mark the position of where you will secure the other end on the wall.
- 4. Drill a 1-1/4" hole in the spot you marked.
- 5. Tap in plastic wall plug.
- 6. Fasten a