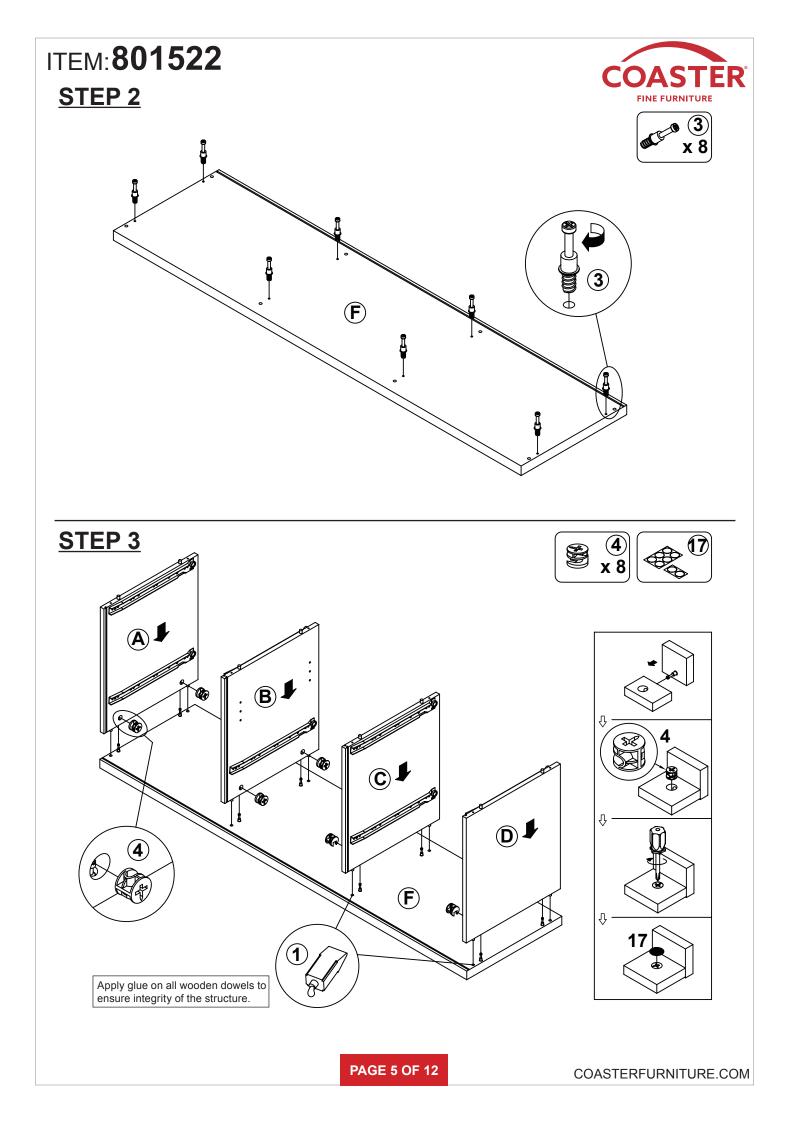

REVISION 3: 07/26/2019 REVISION 4: 06/28/2022

PAGE 1 OF 12

COASTERFURNITURE.COM

# ITEM:801522



## **ASSEMBLY INSTRUCTIONS**

#### **ASSEMBLY TIPS:**

- 1. Remove hardware from box and sort by size.
- 2. Please check to see that all hardware and parts are present prior to start of assembly.
- 3. Please follow attached instructions in the same sequence as numbered to assure fast & easy assembly.

#### WARNING! 1. Don't attem 2. This produc

Don't attempt to repair or modify parts that are broken or defective. Please contact the store immediately.
This product is for home use only and not intended for commercial establishments.



#### NOTE:

Phillips head screw driver is required in the assembly process; however, manufacturer does not provide this item.

PAGE 2 OF 12



PAGE 3 OF 12





# ITEM:**801522** STEP 4















COASTERFURNITURE.COM

# **ANTI-TIPPING INSTALLMENT INSTRUCTIONS**

### FURNITURE TIPPING RESTRAINT

### WARNING

Injury may result from tipping furniture. This restraint may protect against tipping furniture. Do not allow children to climb on furniture. This restraint is not a substitute for proper adult supervision. Failure to detach this restraint before moving the furniture may result in injury and damage.

- 1. To attach the anti-tip strap, securely mount one end to the top of the case piece with the 5/8" screw.
- 2. Position the case piece against the wall in the desired location.
- 3. Pull the anti-tip strap taut and mark the position of where you will secure the other end on the wall.
- 4. Drill a 1-1/4" hole in the spot you marked.
- 5. Tap