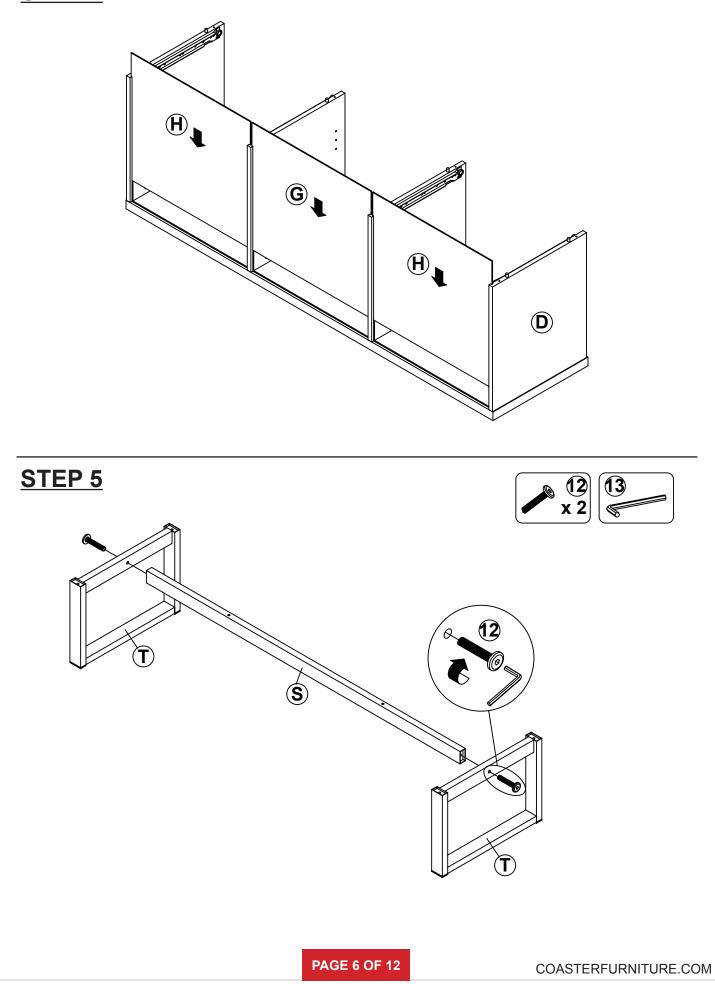

N 4: 06/28/2022

PAGE 1 OF 12

COASTERFURNITURE.COM

# ITEM:801522



## **ASSEMBLY INSTRUCTIONS**

#### **ASSEMBLY TIPS:**

- 1. Remove hardware from box and sort by size.
- 2. Please check to see that all hardware and parts are present prior to start of assembly.
- 3. Please follow attached instructions in the same sequence as numbered to assure fast & easy assembly.

#### WARNING! 1. Don't attem 2. This produc

Don't attempt to repair or modify parts that are broken or defective. Please contact the store immediately.
This product is for home use only and not intended for commercial establishments.



#### NOTE:

Phillips head screw driver is required in the assembly process; however, manufacturer does not provide this item.

PAGE 2 OF 12



PAGE 3 OF 12





# ITEM:**801522** STEP 4















COASTERFURNITURE.COM

# **ANTI-TIPPING INSTALLMENT INSTRUCTIONS**

### FURNITURE TIPPING RESTRAINT

### WARNING

Injury may result from tipping furniture. This restraint may protect against tipping furniture. Do not allow children to climb on furniture. This restraint is not a substitute for proper adult supervision. Failure to detach this restraint before moving the furniture may result in injury and damage.

- 1. To attach the anti-tip strap, securely mount one end to the top of the case piece with the 5/8" screw.
- 2. Position the case piece against the wall in the desired location.
- 3. Pull the anti-tip strap taut and mark the position of where you will secure the other end on the wall.
- 4. Drill a 1-1/4" hole in the spot you marked.
- 5. Tap in plastic wall plug.
- 6. Fa