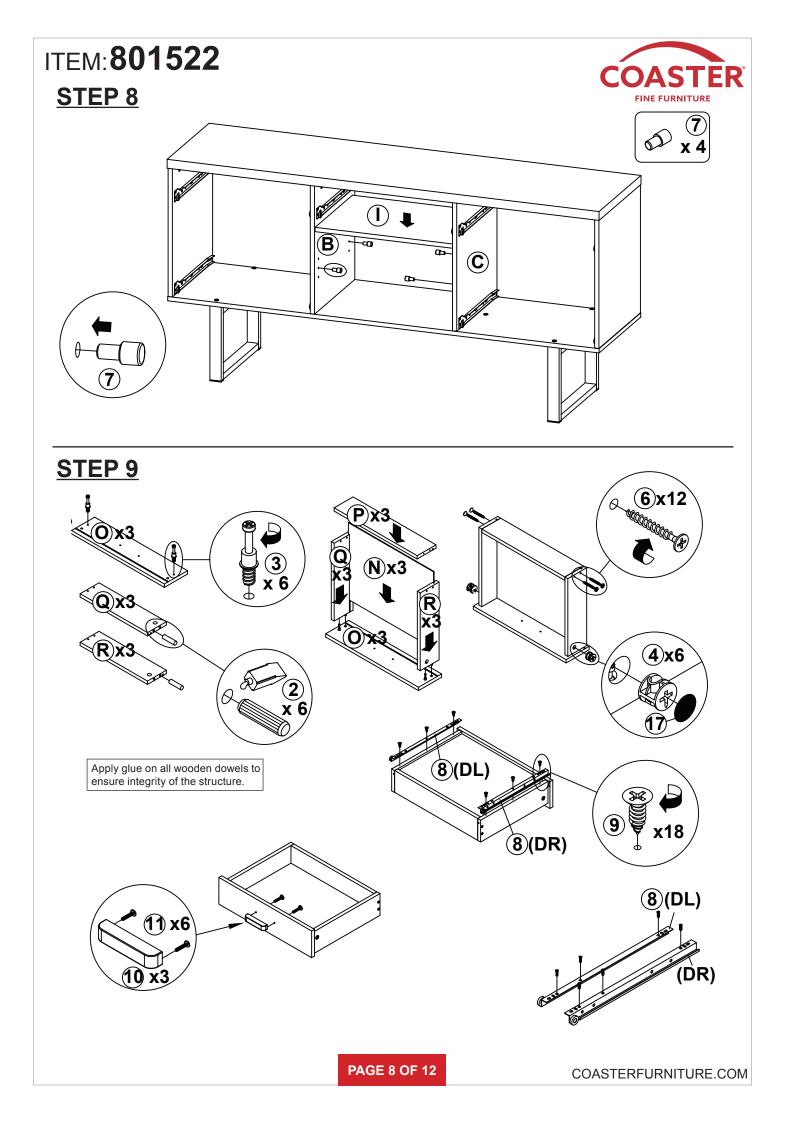

06/28/2022

PAGE 1 OF 12

COASTERFURNITURE.COM

# ITEM:801522



## **ASSEMBLY INSTRUCTIONS**

#### **ASSEMBLY TIPS:**

- 1. Remove hardware from box and sort by size.
- 2. Please check to see that all hardware and parts are present prior to start of assembly.
- 3. Please follow attached instructions in the same sequence as numbered to assure fast & easy assembly.

#### WARNING! 1. Don't attem 2. This produc

Don't attempt to repair or modify parts that are broken or defective. Please contact the store immediately.
This product is for home use only and not intended for commercial establishments.



#### NOTE:

Phillips head screw driver is required in the assembly process; however, manufacturer does not provide this item.

PAGE 2 OF 12



PAGE 3 OF 12





# ITEM:**801522** STEP 4















COASTERFURNITURE.COM

# **ANTI-TIPPING INSTALLMENT INSTRUCTIONS**

### FURNITURE TIPPING RESTRAINT

### WARNING

Injury may result from tipping furniture. This restraint may protect against tipping furniture. Do not allow children to climb on furniture. This restraint is not a substitute for proper adult supervision. Failure to detach this restraint before moving the furniture may result in injury and damage.

- 1. To attach the anti-tip strap, securely mount one end to the top of the case piece with the 5/8" screw.
- 2. Position the case piece against the wall in the desired location.
- 3. Pull the anti-tip strap taut and mark the position of where you will secure the other end on the wall.
- 4. Drill a 1-1/4" hole in the spot you marked.
- 5. Tap in plastic wall plug.
- 6. Fasten