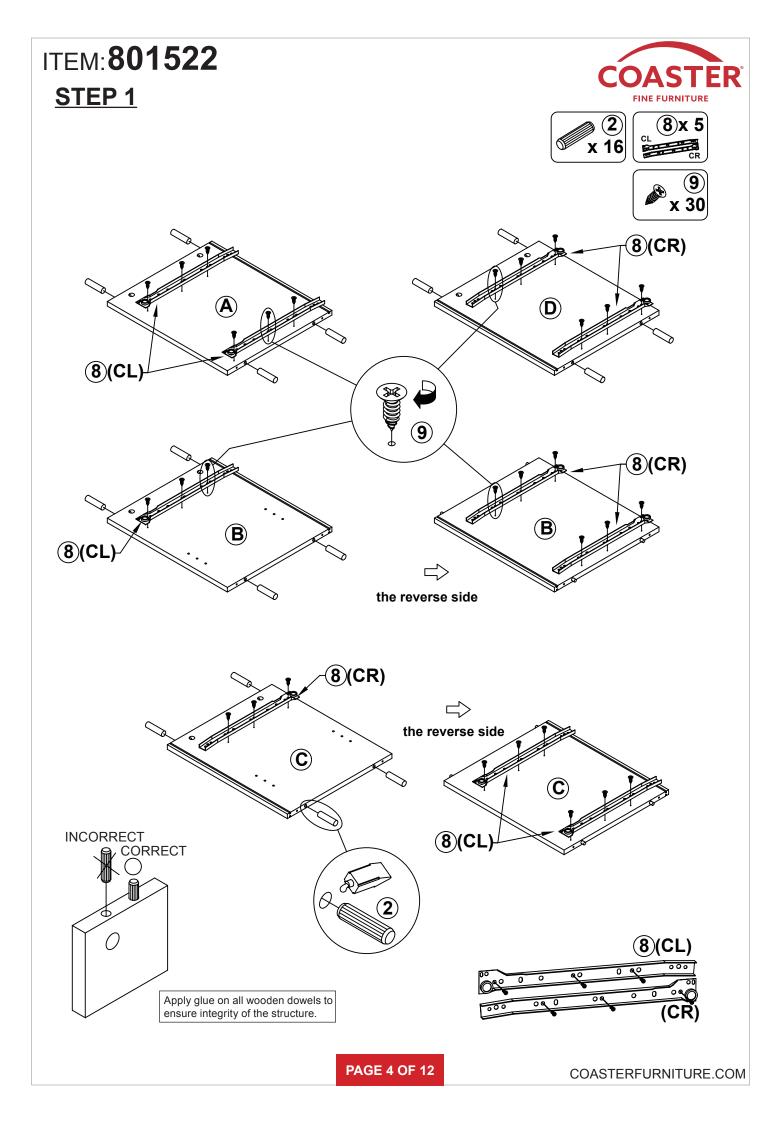

8 REVISION 3: 07/26/2019 REVISION 4: 06/28/2022

PAGE 1 OF 12

COASTERFURNITURE.COM

# ITEM:801522



## **ASSEMBLY INSTRUCTIONS**

#### **ASSEMBLY TIPS:**

- 1. Remove hardware from box and sort by size.
- 2. Please check to see that all hardware and parts are present prior to start of assembly.
- 3. Please follow attached instructions in the same sequence as numbered to assure fast & easy assembly.

#### WARNING! 1. Don't attem 2. This produc

Don't attempt to repair or modify parts that are broken or defective. Please contact the store immediately.
This product is for home use only and not intended for commercial establishments.



#### NOTE:

Phillips head screw driver is required in the assembly process; however, manufacturer does not provide this item.

PAGE 2 OF 12



PAGE 3 OF 12





# ITEM:**801522** STEP 4















COASTERFURNITURE.COM

# **ANTI-TIPPING INSTALLMENT INSTRUCTIONS**

### FURNITURE TIPPING RESTRAINT

### WARNING

Injury may result from tipping furniture. This restraint may protect against tipping furniture. Do not allow children to climb on furniture. This restraint is not a substitute for proper adult supervision. Failure to detach this restraint before moving the furniture may result in injury and damage.

- 1. To attach the anti-tip strap, securely mount one end to the top of the case piece with the 5/8" screw.
- 2. Position the case piece against the wall in the desired location.
- 3. Pull the anti-tip strap taut and mark the position of where you will secure the other end on the wall.
- 4. Drill a 1-1/4" hole in the spot you marked.
- 5. T