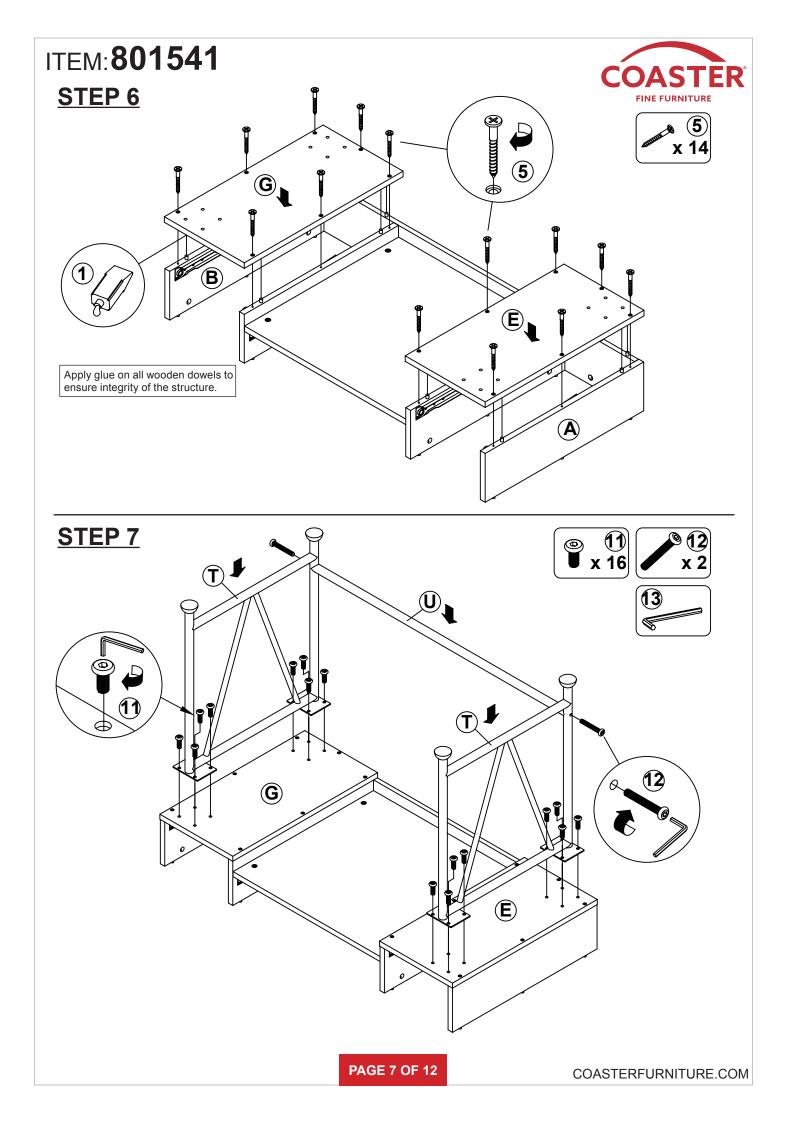

>Ø 4.5x42mm SR | ATTUTUTE OF                            | 16 PCS | 12 | LONG BOLT<br>M 6x44mm BLK   |        | 2 PCS  |  |  |  |
| 6  | SCREW<br>Ø 4.3x35mm SR      | ************************************** | 12 PCS | 13 | ALLEN WRENCH<br>4mm SR      |        | 1 PC   |  |  |  |
| 7  | GLIDES<br>L = 350mm WHT     | CL CRUMENT OF DL                       | 3SET   | 14 | STICKER<br>Ø 20mm           |        | 4 PCS  |  |  |  |

Z7,Z9,Z10 not included in blister packaging.

## NOTE:

Phillips head screw driver is required in the assembly process; however, manufacturer does not provide this item.



# 

Apply glue on all wooden dowels to ensure integrity of the structure.









# STEP 4 COASTER FINE FURNITURE (S) (X 2) (Apply glue on all wooden dowels to ensure integrity of the structure.









**PAGE 8 OF 12** 

COASTERFURNITURE.COM

## **STEP 10-1**













## **STEP 11-1**







**STEP 11-3** 







## **STEP 11-5**



PAGE 10 OF 12

COASTERFURNITURE.COM

# ITEM: **801541 STEP 12**





# STEP 13 COMPLETE















Note: Dimension tolerance ±5%