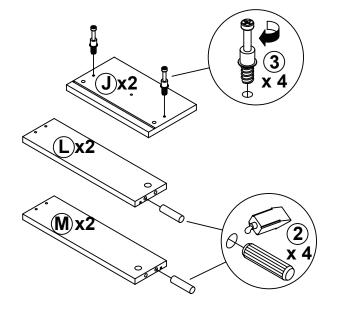

| 12 | LONG BOLT<br>M 6x44mm BLK   |        | 2 PCS  |  |  |  |
| 6  | SCREW<br>Ø 4.3x35mm SR      | ************************************** | 12 PCS | 13 | ALLEN WRENCH<br>4mm SR      |        | 1 PC   |  |  |  |
| 7  | GLIDES<br>L = 350mm WHT     | CL CRUMENT OF DL                       | 3SET   | 14 | STICKER<br>Ø 20mm           |        | 4 PCS  |  |  |  |

Z7,Z9,Z10 not included in blister packaging.

## NOTE:

Phillips head screw driver is required in the assembly process; however, manufacturer does not provide this item.



# 

Apply glue on all wooden dowels to ensure integrity of the structure.









# STEP 4 COASTER FINE FURNITURE (S) (X 2) (Apply glue on all wooden dowels to ensure integrity of the structure.









**PAGE 8 OF 12** 

COASTERFURNITURE.COM

## **STEP 10-1**













## **STEP 11-1**







**STEP 11-3** 







## **STEP 11-5**



PAGE 10 OF 12

COASTERFURNITURE.COM

# ITEM: **801541 STEP 12**





# STEP 13 COMPLETE















Note: Dimension tolerance ±5%