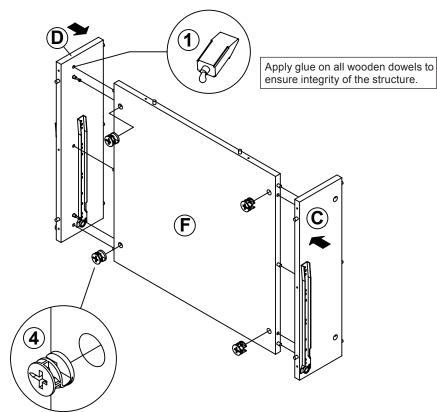

| 20 PCS | 11 | BOLT<br>M 6x20mm BLK        | •      | 16 PCS |  |  |  |
| 5  | LONG SCREW<br>Ø 4.5x42mm SR | ATTUTUTE OF                            | 16 PCS | 12 | LONG BOLT<br>M 6x44mm BLK   |        | 2 PCS  |  |  |  |
| 6  | SCREW<br>Ø 4.3x35mm SR      | ************************************** | 12 PCS | 13 | ALLEN WRENCH<br>4mm SR      |        | 1 PC   |  |  |  |
| 7  | GLIDES<br>L = 350mm WHT     | CL CRUMENT OF DL                       | 3SET   | 14 | STICKER<br>Ø 20mm           |        | 4 PCS  |  |  |  |

Z7,Z9,Z10 not included in blister packaging.

## NOTE:

Phillips head screw driver is required in the assembly process; however, manufacturer does not provide this item.



# 

Apply glue on all wooden dowels to ensure integrity of the structure.









# STEP 4 COASTER FINE FURNITURE (S) (X 2) (Apply glue on all wooden dowels to ensure integrity of the structure.









**PAGE 8 OF 12** 

COASTERFURNITURE.COM

## **STEP 10-1**













## **STEP 11-1**







**STEP 11-3** 







## **STEP 11-5**



PAGE 10 OF 12

COASTERFURNITURE.COM

# ITEM: **801541 STEP 12**





# STEP 13 COMPLETE















Note: Dimension tolerance ±5%