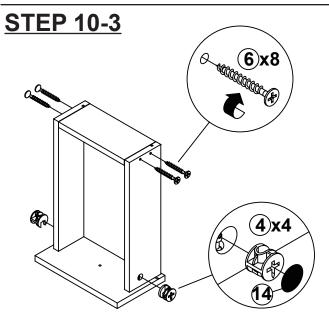

| LONG BOLT<br>M 6x44mm BLK   |        | 2 PCS  |  |  |  |
| 6  | SCREW<br>Ø 4.3x35mm SR      | ************************************** | 12 PCS | 13 | ALLEN WRENCH<br>4mm SR      |        | 1 PC   |  |  |  |
| 7  | GLIDES<br>L = 350mm WHT     | CL CRUMENT OF DL                       | 3SET   | 14 | STICKER<br>Ø 20mm           |        | 4 PCS  |  |  |  |

Z7,Z9,Z10 not included in blister packaging.

## NOTE:

Phillips head screw driver is required in the assembly process; however, manufacturer does not provide this item.



# 

Apply glue on all wooden dowels to ensure integrity of the structure.









# STEP 4 COASTER FINE FURNITURE (S) (X 2) (Apply glue on all wooden dowels to ensure integrity of the structure.









**PAGE 8 OF 12** 

COASTERFURNITURE.COM

## **STEP 10-1**













## **STEP 11-1**







**STEP 11-3** 







## **STEP 11-5**



PAGE 10 OF 12

COASTERFURNITURE.COM

# ITEM: **801541 STEP 12**





# STEP 13 COMPLETE















Note: Dimension tolerance ±5%