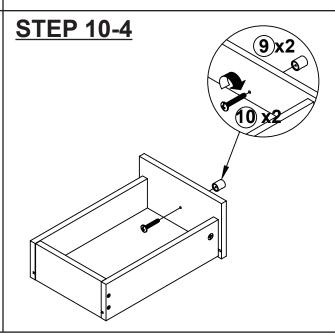

LONG BOLT<br>M 6x44mm BLK   |        | 2 PCS  |  |  |  |
| 6  | SCREW<br>Ø 4.3x35mm SR      | ************************************** | 12 PCS | 13 | ALLEN WRENCH<br>4mm SR      |        | 1 PC   |  |  |  |
| 7  | GLIDES<br>L = 350mm WHT     | CL CRUMENT OF DL                       | 3SET   | 14 | STICKER<br>Ø 20mm           |        | 4 PCS  |  |  |  |

Z7,Z9,Z10 not included in blister packaging.

## NOTE:

Phillips head screw driver is required in the assembly process; however, manufacturer does not provide this item.



# 

Apply glue on all wooden dowels to ensure integrity of the structure.









# STEP 4 COASTER FINE FURNITURE (S) (X 2) (Apply glue on all wooden dowels to ensure integrity of the structure.









**PAGE 8 OF 12** 

COASTERFURNITURE.COM

## **STEP 10-1**













## **STEP 11-1**







**STEP 11-3** 







## **STEP 11-5**



PAGE 10 OF 12

COASTERFURNITURE.COM

# ITEM: **801541 STEP 12**





# STEP 13 COMPLETE















Note: Dimension tolerance ±5%