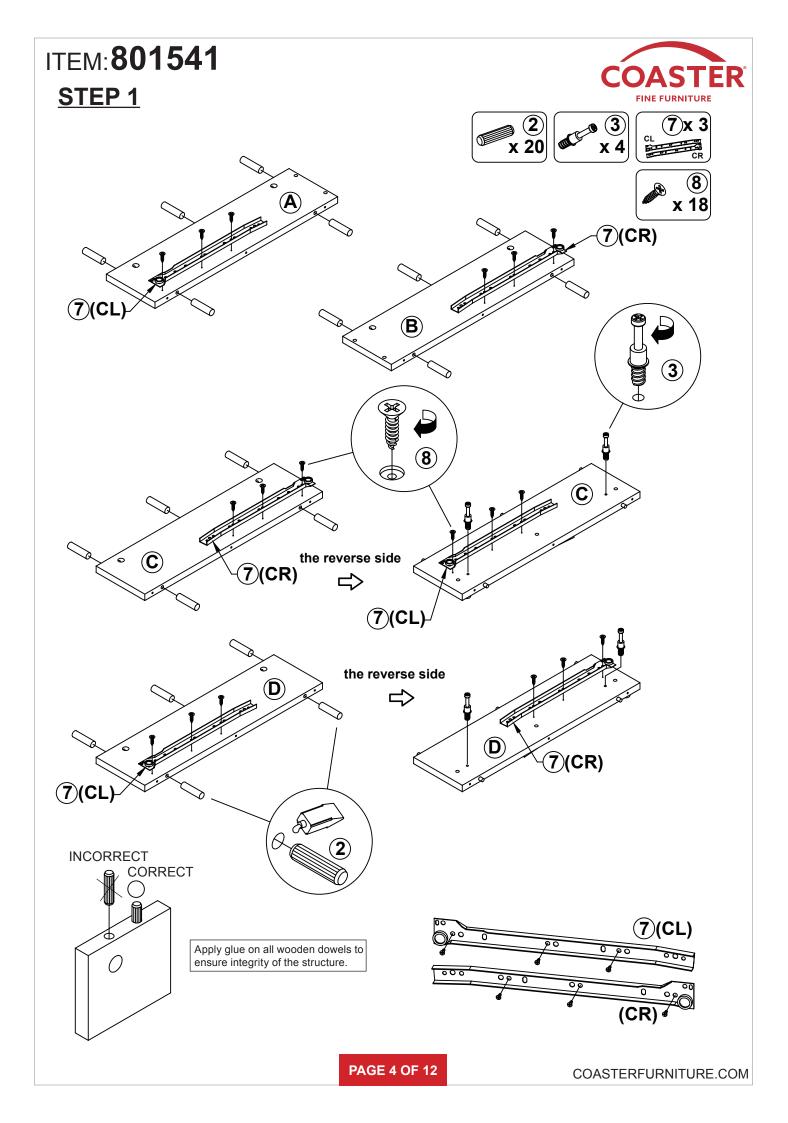

|        | 3 PCS  |  |  |  |
| 4  | CAM LOCK<br>Ø 15x12mm SR    |                                        | 20 PCS | 11 | BOLT<br>M 6x20mm BLK        | •      | 16 PCS |  |  |  |
| 5  | LONG SCREW<br>Ø 4.5x42mm SR | ATTUTUTE OF                            | 16 PCS | 12 | LONG BOLT<br>M 6x44mm BLK   |        | 2 PCS  |  |  |  |
| 6  | SCREW<br>Ø 4.3x35mm SR      | ************************************** | 12 PCS | 13 | ALLEN WRENCH<br>4mm SR      |        | 1 PC   |  |  |  |
| 7  | GLIDES<br>L = 350mm WHT     | CL CRUMENT OF DL                       | 3SET   | 14 | STICKER<br>Ø 20mm           |        | 4 PCS  |  |  |  |

Z7,Z9,Z10 not included in blister packaging.

## NOTE:

Phillips head screw driver is required in the assembly process; however, manufacturer does not provide this item.



# 

Apply glue on all wooden dowels to ensure integrity of the structure.









# STEP 4 COASTER FINE FURNITURE (S) (X 2) (Apply glue on all wooden dowels to ensure integrity of the structure.









**PAGE 8 OF 12** 

COASTERFURNITURE.COM

## **STEP 10-1**













## **STEP 11-1**







**STEP 11-3** 







## **STEP 11-5**



PAGE 10 OF 12

COASTERFURNITURE.COM

# ITEM: **801541 STEP 12**





# STEP 13 COMPLETE















Note: Dimension tolerance ±5%