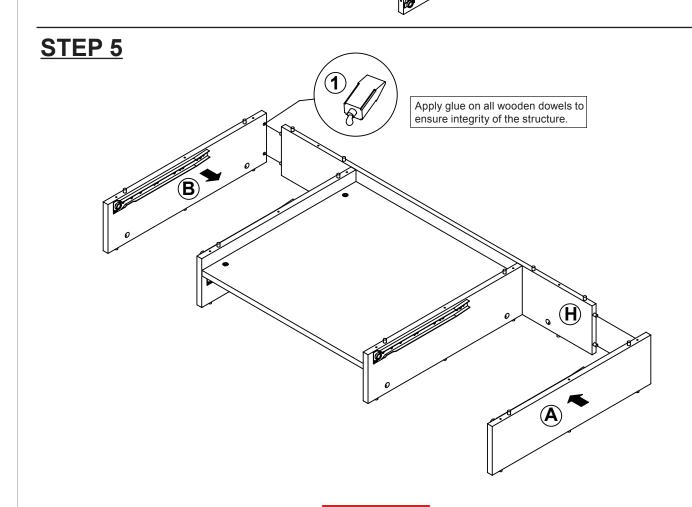

br>Ø 4.5x42mm SR | ATTUTUTE OF                            | 16 PCS | 12 | LONG BOLT<br>M 6x44mm BLK   |        | 2 PCS  |  |  |  |
| 6  | SCREW<br>Ø 4.3x35mm SR      | ************************************** | 12 PCS | 13 | ALLEN WRENCH<br>4mm SR      |        | 1 PC   |  |  |  |
| 7  | GLIDES<br>L = 350mm WHT     | CL CRUMENT OF DL                       | 3SET   | 14 | STICKER<br>Ø 20mm           |        | 4 PCS  |  |  |  |

Z7,Z9,Z10 not included in blister packaging.

## NOTE:

Phillips head screw driver is required in the assembly process; however, manufacturer does not provide this item.



# 

Apply glue on all wooden dowels to ensure integrity of the structure.









# STEP 4 COASTER FINE FURNITURE (S) (X 2) (Apply glue on all wooden dowels to ensure integrity of the structure.









**PAGE 8 OF 12** 

COASTERFURNITURE.COM

## **STEP 10-1**













## **STEP 11-1**







**STEP 11-3** 







## **STEP 11-5**



PAGE 10 OF 12

COASTERFURNITURE.COM

# ITEM: **801541 STEP 12**





# STEP 13 COMPLETE















Note: Dimension tolerance ±5%