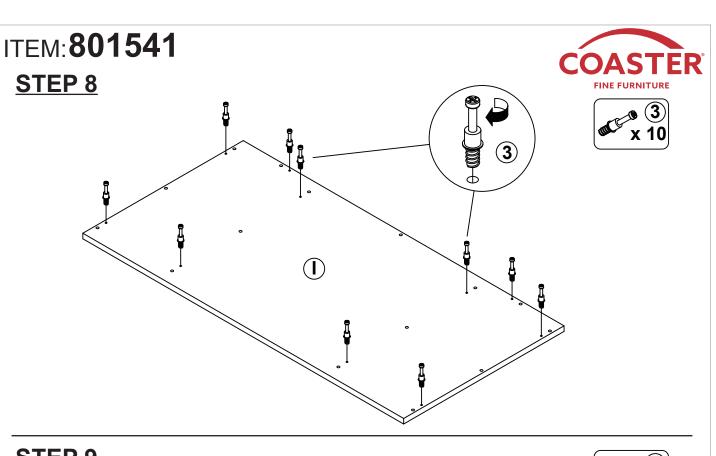

4.5x42mm SR | ATTUTUTE OF                            | 16 PCS | 12 | LONG BOLT<br>M 6x44mm BLK   |        | 2 PCS  |  |  |  |
| 6  | SCREW<br>Ø 4.3x35mm SR      | ************************************** | 12 PCS | 13 | ALLEN WRENCH<br>4mm SR      |        | 1 PC   |  |  |  |
| 7  | GLIDES<br>L = 350mm WHT     | CL CRUMENT OF DL                       | 3SET   | 14 | STICKER<br>Ø 20mm           |        | 4 PCS  |  |  |  |

Z7,Z9,Z10 not included in blister packaging.

## NOTE:

Phillips head screw driver is required in the assembly process; however, manufacturer does not provide this item.



# 

Apply glue on all wooden dowels to ensure integrity of the structure.









# STEP 4 COASTER FINE FURNITURE (S) (X 2) (Apply glue on all wooden dowels to ensure integrity of the structure.









**PAGE 8 OF 12** 

COASTERFURNITURE.COM

## **STEP 10-1**













## **STEP 11-1**







**STEP 11-3** 







## **STEP 11-5**



PAGE 10 OF 12

COASTERFURNITURE.COM

# ITEM: **801541 STEP 12**





# STEP 13 COMPLETE















Note: Dimension tolerance ±5%