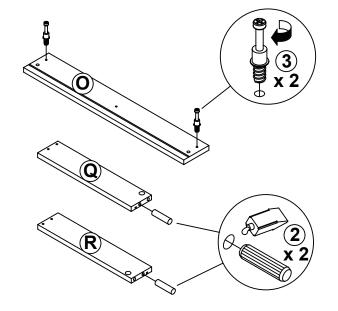

# 

Apply glue on all wooden dowels to ensure integrity of the structure.

# STEP 4 COASTER FINE FURNITURE (S) (X 2) (Apply glue on all wooden dowels to ensure integrity of the structure.

**PAGE 8 OF 12** 

COASTERFURNITURE.COM