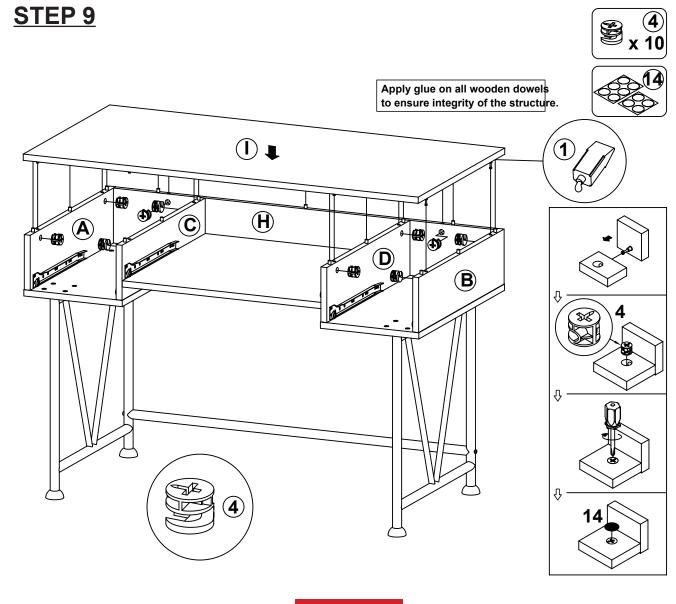

.5x42mm SR | ATTUTUTE OF                            | 16 PCS | 12 | LONG BOLT<br>M 6x44mm BLK   |        | 2 PCS  |  |  |  |
| 6  | SCREW<br>Ø 4.3x35mm SR      | ************************************** | 12 PCS | 13 | ALLEN WRENCH<br>4mm SR      |        | 1 PC   |  |  |  |
| 7  | GLIDES<br>L = 350mm WHT     | CL CRUMENT OF DL                       | 3SET   | 14 | STICKER<br>Ø 20mm           |        | 4 PCS  |  |  |  |

Z7,Z9,Z10 not included in blister packaging.

## NOTE:

Phillips head screw driver is required in the assembly process; however, manufacturer does not provide this item.



# 

Apply glue on all wooden dowels to ensure integrity of the structure.









# STEP 4 COASTER FINE FURNITURE (S) (X 2) (Apply glue on all wooden dowels to ensure integrity of the structure.









**PAGE 8 OF 12** 

COASTERFURNITURE.COM

## **STEP 10-1**













## **STEP 11-1**







**STEP 11-3** 







## **STEP 11-5**



PAGE 10 OF 12

COASTERFURNITURE.COM

# ITEM: **801541 STEP 12**





# STEP 13 COMPLETE















Note: Dimension tolerance ±5%