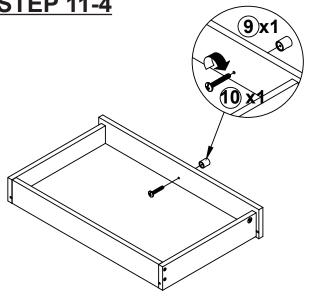

|  |  |
| 6  | SCREW<br>Ø 4.3x35mm SR      | ************************************** | 12 PCS | 13 | ALLEN WRENCH<br>4mm SR      |        | 1 PC   |  |  |  |
| 7  | GLIDES<br>L = 350mm WHT     | CL CRUMENT OF DL                       | 3SET   | 14 | STICKER<br>Ø 20mm           |        | 4 PCS  |  |  |  |

Z7,Z9,Z10 not included in blister packaging.

## NOTE:

Phillips head screw driver is required in the assembly process; however, manufacturer does not provide this item.



# 

Apply glue on all wooden dowels to ensure integrity of the structure.









# STEP 4 COASTER FINE FURNITURE (S) (X 2) (Apply glue on all wooden dowels to ensure integrity of the structure.









**PAGE 8 OF 12** 

COASTERFURNITURE.COM

## **STEP 10-1**













## **STEP 11-1**







**STEP 11-3** 







## **STEP 11-5**



PAGE 10 OF 12

COASTERFURNITURE.COM

# ITEM: **801541 STEP 12**





# STEP 13 COMPLETE















Note: Dimension tolerance ±5%