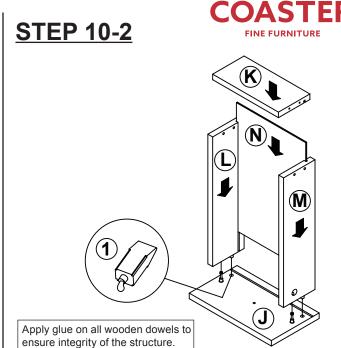

12 | LONG BOLT<br>M 6x44mm BLK   |        | 2 PCS  |  |  |  |
| 6  | SCREW<br>Ø 4.3x35mm SR      | ************************************** | 12 PCS | 13 | ALLEN WRENCH<br>4mm SR      |        | 1 PC   |  |  |  |
| 7  | GLIDES<br>L = 350mm WHT     | CL CRUMENT OF DL                       | 3SET   | 14 | STICKER<br>Ø 20mm           |        | 4 PCS  |  |  |  |

Z7,Z9,Z10 not included in blister packaging.

## NOTE:

Phillips head screw driver is required in the assembly process; however, manufacturer does not provide this item.



# 

Apply glue on all wooden dowels to ensure integrity of the structure.









# STEP 4 COASTER FINE FURNITURE (S) (X 2) (Apply glue on all wooden dowels to ensure integrity of the structure.









**PAGE 8 OF 12** 

COASTERFURNITURE.COM

## **STEP 10-1**













## **STEP 11-1**







**STEP 11-3** 







## **STEP 11-5**



PAGE 10 OF 12

COASTERFURNITURE.COM

# ITEM: **801541 STEP 12**





# STEP 13 COMPLETE















Note: Dimension tolerance ±5%