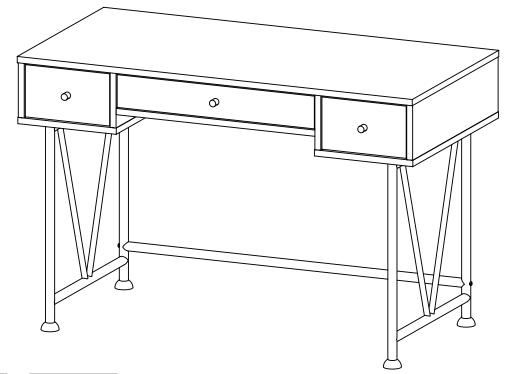

H<br>4mm SR      |        | 1 PC   |  |  |  |
| 7  | GLIDES<br>L = 350mm WHT     | CL CRUMENT OF DL                       | 3SET   | 14 | STICKER<br>Ø 20mm           |        | 4 PCS  |  |  |  |

Z7,Z9,Z10 not included in blister packaging.

## NOTE:

Phillips head screw driver is required in the assembly process; however, manufacturer does not provide this item.



# 

Apply glue on all wooden dowels to ensure integrity of the structure.









# STEP 4 COASTER FINE FURNITURE (S) (X 2) (Apply glue on all wooden dowels to ensure integrity of the structure.









**PAGE 8 OF 12** 

COASTERFURNITURE.COM

## **STEP 10-1**













## **STEP 11-1**







**STEP 11-3** 







## **STEP 11-5**



PAGE 10 OF 12

COASTERFURNITURE.COM

# ITEM: **801541 STEP 12**





# STEP 13 COMPLETE















Note: Dimension tolerance ±5%