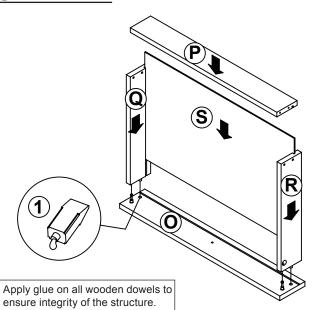

|        | 2 PCS  |  |  |  |
| 6  | SCREW<br>Ø 4.3x35mm SR      | ************************************** | 12 PCS | 13 | ALLEN WRENCH<br>4mm SR      |        | 1 PC   |  |  |  |
| 7  | GLIDES<br>L = 350mm WHT     | CL CRUMENT OF DL                       | 3SET   | 14 | STICKER<br>Ø 20mm           |        | 4 PCS  |  |  |  |

Z7,Z9,Z10 not included in blister packaging.

## NOTE:

Phillips head screw driver is required in the assembly process; however, manufacturer does not provide this item.



# 

Apply glue on all wooden dowels to ensure integrity of the structure.









# STEP 4 COASTER FINE FURNITURE (S) (X 2) (Apply glue on all wooden dowels to ensure integrity of the structure.









**PAGE 8 OF 12** 

COASTERFURNITURE.COM

## **STEP 10-1**













## **STEP 11-1**







**STEP 11-3** 







## **STEP 11-5**



PAGE 10 OF 12

COASTERFURNITURE.COM

# ITEM: **801541 STEP 12**





# STEP 13 COMPLETE















Note: Dimension tolerance ±5%