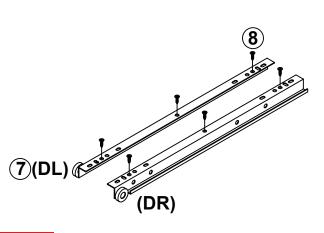

G BOLT<br>M 6x44mm BLK   |        | 2 PCS  |  |  |  |
| 6  | SCREW<br>Ø 4.3x35mm SR      | ************************************** | 12 PCS | 13 | ALLEN WRENCH<br>4mm SR      |        | 1 PC   |  |  |  |
| 7  | GLIDES<br>L = 350mm WHT     | CL CRUMENT OF DL                       | 3SET   | 14 | STICKER<br>Ø 20mm           |        | 4 PCS  |  |  |  |

Z7,Z9,Z10 not included in blister packaging.

## NOTE:

Phillips head screw driver is required in the assembly process; however, manufacturer does not provide this item.



# 

Apply glue on all wooden dowels to ensure integrity of the structure.









# STEP 4 COASTER FINE FURNITURE (S) (X 2) (Apply glue on all wooden dowels to ensure integrity of the structure.









**PAGE 8 OF 12** 

COASTERFURNITURE.COM

## **STEP 10-1**













## **STEP 11-1**







**STEP 11-3** 







## **STEP 11-5**



PAGE 10 OF 12

COASTERFURNITURE.COM

# ITEM: **801541 STEP 12**





# STEP 13 COMPLETE















Note: Dimension tolerance ±5%