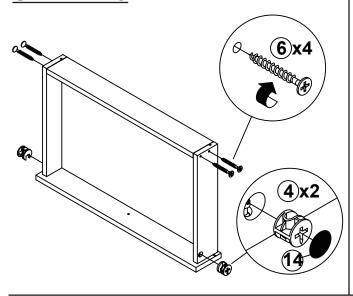

|  |  |  |
| 6  | SCREW<br>Ø 4.3x35mm SR      | ************************************** | 12 PCS | 13 | ALLEN WRENCH<br>4mm SR      |        | 1 PC   |  |  |  |
| 7  | GLIDES<br>L = 350mm WHT     | CL CRUMENT OF DL                       | 3SET   | 14 | STICKER<br>Ø 20mm           |        | 4 PCS  |  |  |  |

Z7,Z9,Z10 not included in blister packaging.

## NOTE:

Phillips head screw driver is required in the assembly process; however, manufacturer does not provide this item.



# 

Apply glue on all wooden dowels to ensure integrity of the structure.









# STEP 4 COASTER FINE FURNITURE (S) (X 2) (Apply glue on all wooden dowels to ensure integrity of the structure.









**PAGE 8 OF 12** 

COASTERFURNITURE.COM

## **STEP 10-1**













## **STEP 11-1**







**STEP 11-3** 







## **STEP 11-5**



PAGE 10 OF 12

COASTERFURNITURE.COM

# ITEM: **801541 STEP 12**





# STEP 13 COMPLETE















Note: Dimension tolerance ±5%