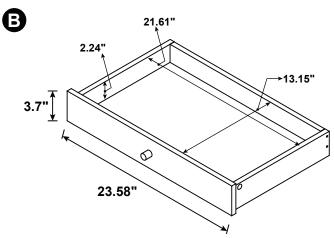

|        | 1 PC   |  |  |  |
| 7  | GLIDES<br>L = 350mm WHT     | CL CRUMENT OF DL                       | 3SET   | 14 | STICKER<br>Ø 20mm           |        | 4 PCS  |  |  |  |

Z7,Z9,Z10 not included in blister packaging.

## NOTE:

Phillips head screw driver is required in the assembly process; however, manufacturer does not provide this item.



# 

Apply glue on all wooden dowels to ensure integrity of the structure.









# STEP 4 COASTER FINE FURNITURE (S) (X 2) (Apply glue on all wooden dowels to ensure integrity of the structure.









**PAGE 8 OF 12** 

COASTERFURNITURE.COM

## **STEP 10-1**













## **STEP 11-1**







**STEP 11-3** 







## **STEP 11-5**



PAGE 10 OF 12

COASTERFURNITURE.COM

# ITEM: **801541 STEP 12**





# STEP 13 COMPLETE















Note: Dimension tolerance ±5%