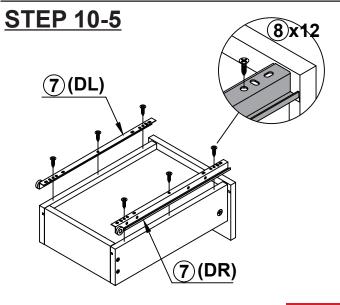

ONG BOLT<br>M 6x44mm BLK   |        | 2 PCS  |  |  |  |
| 6  | SCREW<br>Ø 4.3x35mm SR      | ************************************** | 12 PCS | 13 | ALLEN WRENCH<br>4mm SR      |        | 1 PC   |  |  |  |
| 7  | GLIDES<br>L = 350mm WHT     | CL CRUMENT OF DL                       | 3SET   | 14 | STICKER<br>Ø 20mm           |        | 4 PCS  |  |  |  |

Z7,Z9,Z10 not included in blister packaging.

## NOTE:

Phillips head screw driver is required in the assembly process; however, manufacturer does not provide this item.



# 

Apply glue on all wooden dowels to ensure integrity of the structure.









# STEP 4 COASTER FINE FURNITURE (S) (X 2) (Apply glue on all wooden dowels to ensure integrity of the structure.









**PAGE 8 OF 12** 

COASTERFURNITURE.COM

## **STEP 10-1**













## **STEP 11-1**







**STEP 11-3** 







## **STEP 11-5**



PAGE 10 OF 12

COASTERFURNITURE.COM

# ITEM: **801541 STEP 12**





# STEP 13 COMPLETE















Note: Dimension tolerance ±5%