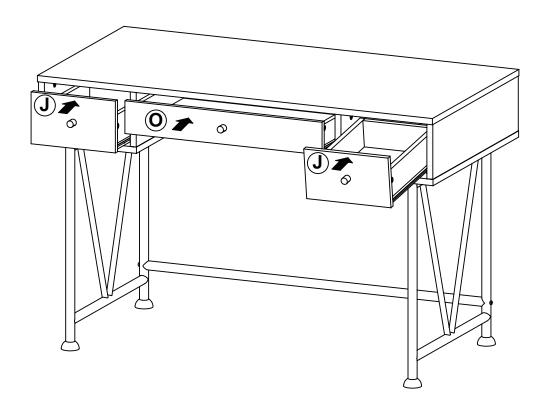

PCS | 13 | ALLEN WRENCH<br>4mm SR      |        | 1 PC   |  |  |  |
| 7  | GLIDES<br>L = 350mm WHT     | CL CRUMENT OF DL                       | 3SET   | 14 | STICKER<br>Ø 20mm           |        | 4 PCS  |  |  |  |

Z7,Z9,Z10 not included in blister packaging.

## NOTE:

Phillips head screw driver is required in the assembly process; however, manufacturer does not provide this item.



# 

Apply glue on all wooden dowels to ensure integrity of the structure.









# STEP 4 COASTER FINE FURNITURE (S) (X 2) (Apply glue on all wooden dowels to ensure integrity of the structure.









**PAGE 8 OF 12** 

COASTERFURNITURE.COM

## **STEP 10-1**













## **STEP 11-1**







**STEP 11-3** 







## **STEP 11-5**



PAGE 10 OF 12

COASTERFURNITURE.COM

# ITEM: **801541 STEP 12**





# STEP 13 COMPLETE















Note: Dimension tolerance ±5%