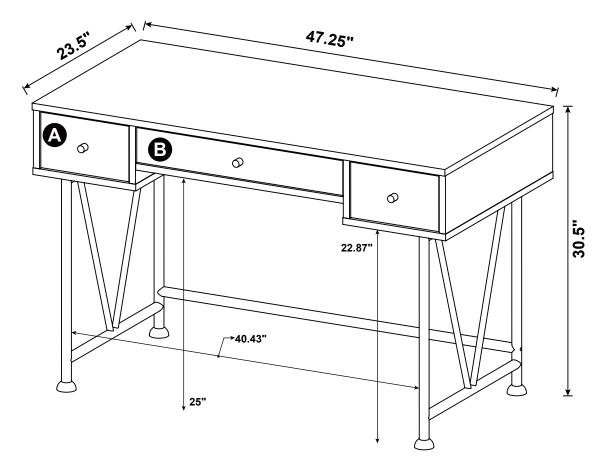

SR      |        | 1 PC   |  |  |  |
| 7  | GLIDES<br>L = 350mm WHT     | CL CRUMENT OF DL                       | 3SET   | 14 | STICKER<br>Ø 20mm           |        | 4 PCS  |  |  |  |

Z7,Z9,Z10 not included in blister packaging.

## NOTE:

Phillips head screw driver is required in the assembly process; however, manufacturer does not provide this item.



# 

Apply glue on all wooden dowels to ensure integrity of the structure.









# STEP 4 COASTER FINE FURNITURE (S) (X 2) (Apply glue on all wooden dowels to ensure integrity of the structure.









**PAGE 8 OF 12** 

COASTERFURNITURE.COM

## **STEP 10-1**













## **STEP 11-1**







**STEP 11-3** 







## **STEP 11-5**



PAGE 10 OF 12

COASTERFURNITURE.COM

# ITEM: **801541 STEP 12**





# STEP 13 COMPLETE















Note: Dimension tolerance ±5%