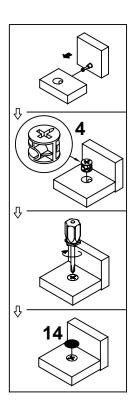

| 20 PCS | 11 | BOLT<br>M 6x20mm BLK        | •      | 16 PCS |  |  |  |
| 5  | LONG SCREW<br>Ø 4.5x42mm SR | ATTUTUTE OF                            | 16 PCS | 12 | LONG BOLT<br>M 6x44mm BLK   |        | 2 PCS  |  |  |  |
| 6  | SCREW<br>Ø 4.3x35mm SR      | ************************************** | 12 PCS | 13 | ALLEN WRENCH<br>4mm SR      |        | 1 PC   |  |  |  |
| 7  | GLIDES<br>L = 350mm WHT     | CL CRUMENT OF DL                       | 3SET   | 14 | STICKER<br>Ø 20mm           |        | 4 PCS  |  |  |  |

Z7,Z9,Z10 not included in blister packaging.

## NOTE:

Phillips head screw driver is required in the assembly process; however, manufacturer does not provide this item.



# 

Apply glue on all wooden dowels to ensure integrity of the structure.









# STEP 4 COASTER FINE FURNITURE (S) (X 2) (Apply glue on all wooden dowels to ensure integrity of the structure.









**PAGE 8 OF 12** 

COASTERFURNITURE.COM

## **STEP 10-1**













## **STEP 11-1**







**STEP 11-3** 







## **STEP 11-5**



PAGE 10 OF 12

COASTERFURNITURE.COM

# ITEM: **801541 STEP 12**





# STEP 13 COMPLETE















Note: Dimension tolerance ±5%