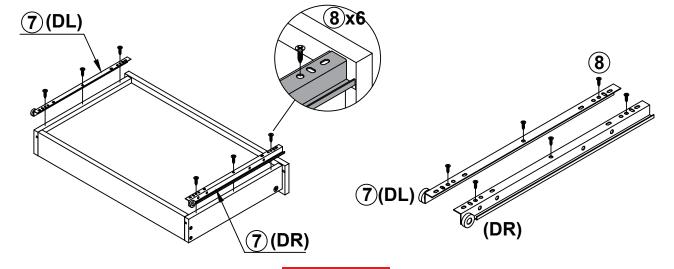

<br>Ø 4.3x35mm SR      | ************************************** | 12 PCS | 13 | ALLEN WRENCH<br>4mm SR      |        | 1 PC   |  |  |  |
| 7  | GLIDES<br>L = 350mm WHT     | CL CRUMENT OF DL                       | 3SET   | 14 | STICKER<br>Ø 20mm           |        | 4 PCS  |  |  |  |

Z7,Z9,Z10 not included in blister packaging.

## NOTE:

Phillips head screw driver is required in the assembly process; however, manufacturer does not provide this item.



# 

Apply glue on all wooden dowels to ensure integrity of the structure.









# STEP 4 COASTER FINE FURNITURE (S) (X 2) (Apply glue on all wooden dowels to ensure integrity of the structure.









**PAGE 8 OF 12** 

COASTERFURNITURE.COM

## **STEP 10-1**













## **STEP 11-1**







**STEP 11-3** 







## **STEP 11-5**



PAGE 10 OF 12

COASTERFURNITURE.COM

# ITEM: **801541 STEP 12**





# STEP 13 COMPLETE















Note: Dimension tolerance ±5%