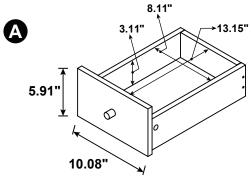

## **PARTS IDENTIFICATION**

| Α | LEFT SIDE<br>PANEL     | 1 PC | J | DRAWER<br>FRONT PANEL                |                   | 2 PCS |
|---|------------------------|------|---|--------------------------------------|-------------------|-------|
| В | RIGHT SIDE<br>PANEL    | 1 PC | ĸ | DRAWER BACK<br>PANEL                 |                   | 2 PCS |
| С | LEFT DIVIDER<br>PANEL  | 1 PC | L | DRAWER LEFT<br>SIDE PANEL            |                   | 2 PCS |
| D | RIGHT DIVIDER<br>PANEL | 1 PC | М | DRAWER RIGHT<br>SIDE PANEL           |                   | 2 PCS |
| E | LEFT BOTTOM<br>PANEL   | 1 PC | N | DRAWER<br>BOTTOM PANEL               | $\langle \rangle$ | 2 PCS |
| F | MIDDLE<br>BOTTOM PANEL | 1 PC | o | MIDDLE<br>DRAWER<br>FRONT PANEL      |                   | 1 PC  |
| G | RIGHT BOTTOM<br>PANEL  | 1 PC | P | MIDDLE<br>DRAWER BACK<br>PANEL       |                   | 1 PC  |
| н | BACK PANEL             | 1 PC | Q | MIDDLE<br>DRAWER LEFT<br>SIDE PANEL  |                   | 1 PC  |
| I | TOP PANEL              | 1 PC | R | MIDDLE<br>DRAWER RIGHT<br>SIDE PANEL |                   | 1 PC  |