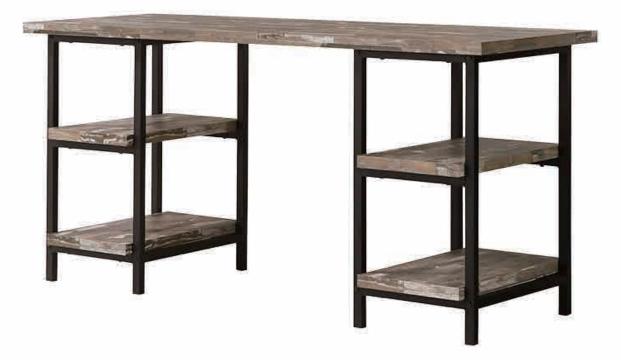

## ASSEMBLY INSTRUCTIONS COASTER FINE FURNITURE



Fine Furniture for every stage of life



REVISION 0 : 09/26/2017 REVISION 1 : 02/07/2020 REVISION 2 : 03/18/2020 REVISION 3 : 06/28/2022

PAGE 1 OF 5

COASTERFURNITURE.COM

# ITEM:801551



## **ASSEMBLY INSTRUCTIONS**

#### **ASSEMBLY TIPS:**

- 1. Remove hardware from box and sort by size.
- 2. Please check to see that all hardware and parts are present prior to start of assembly.
- 3. Please follow attached instructions in the same sequence as numbered to assure fast & easy assembly.



### WARNING!

Don't attempt to repair or modify parts that are broken or defective. Please contact the store immediately.
This product is for home use only and not intended for commercial establishments.









Note : Dimension tolerance ±5%

PAGE 5 OF 5

COASTERFURNITURE.COM