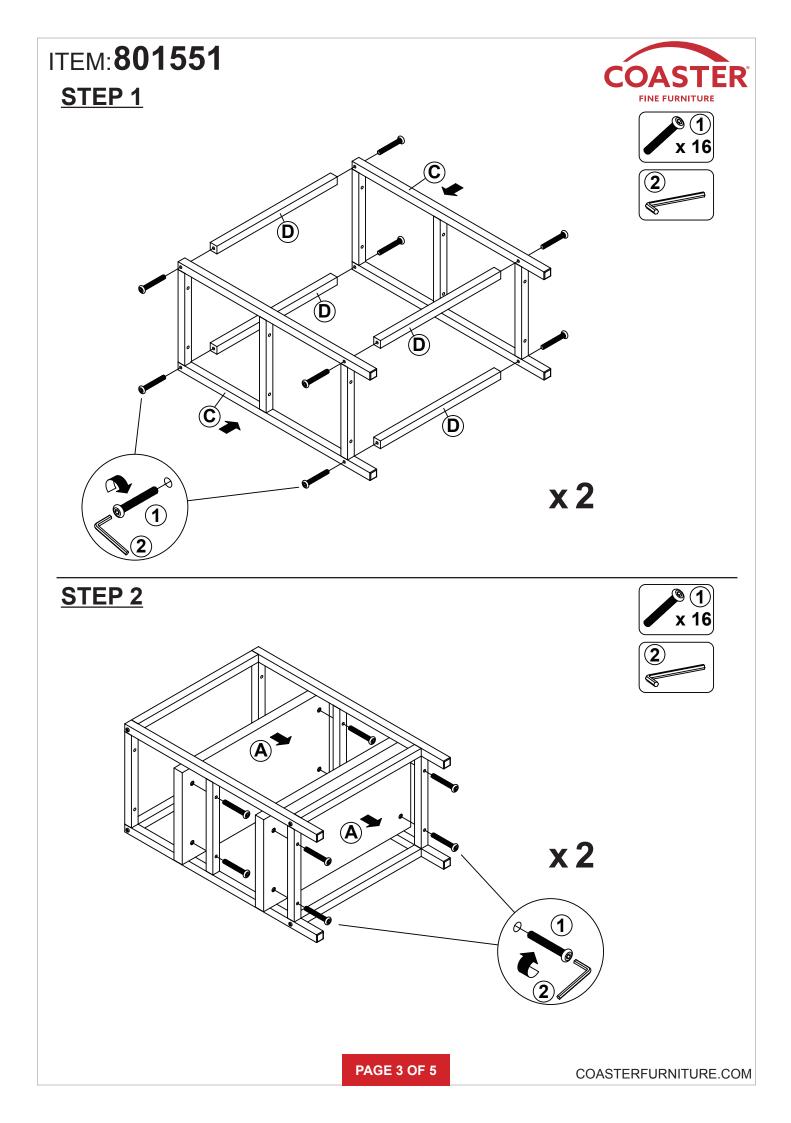

#### **ASSEMBLY TIPS:**

- 1. Remove hardware from box and sort by size.
- 2. Please check to see that all hardware and parts are present prior to start of assembly.
- 3. Please follow attached instructions in the same sequence as numbered to assure fast & easy assembly.