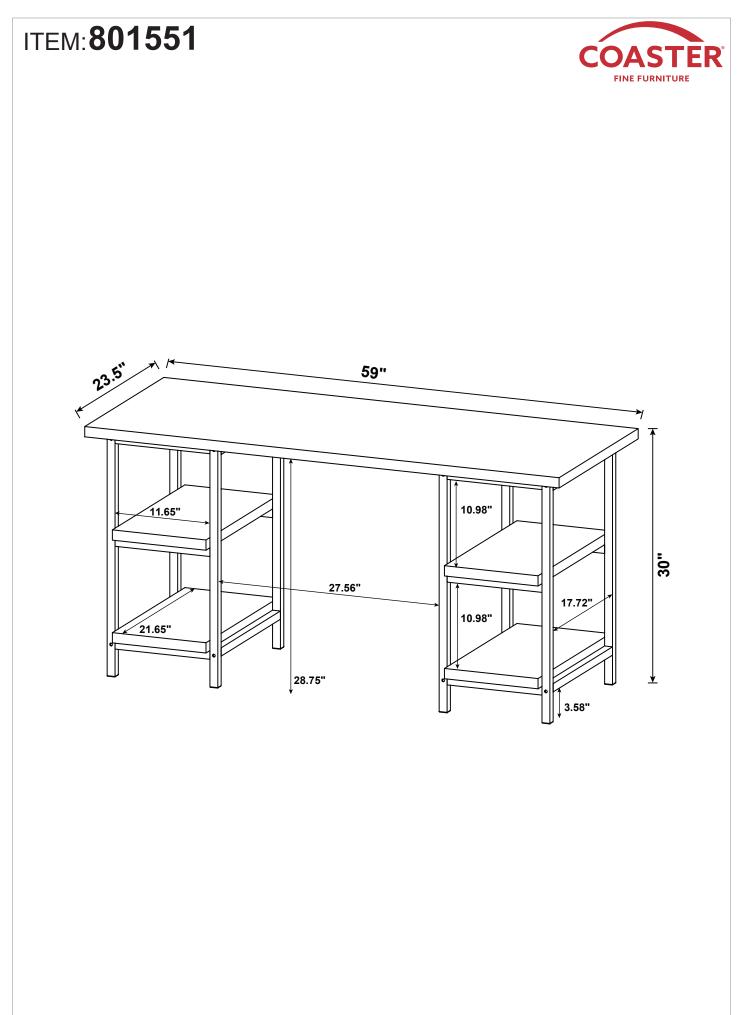

# ITEM:801551

Note : Dimension tolerance ±5%

PAGE 5 OF 5

COASTERFURNITURE.COM