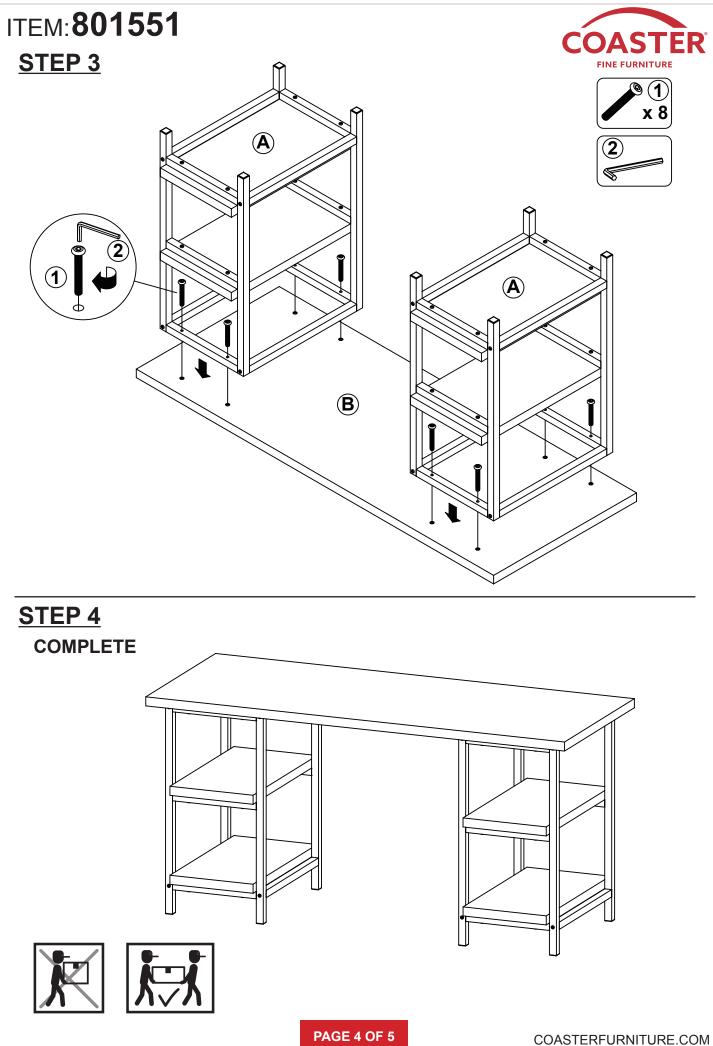

#### **ASSEMBLY TIPS:**

- 1. Remove hardware from box and sort by size.
- 2. Please check to see that all hardware and parts are present prior to start of assembly.
- 3. Please follow attached instructions in the same sequence as numbered to assure fast & easy assembly.