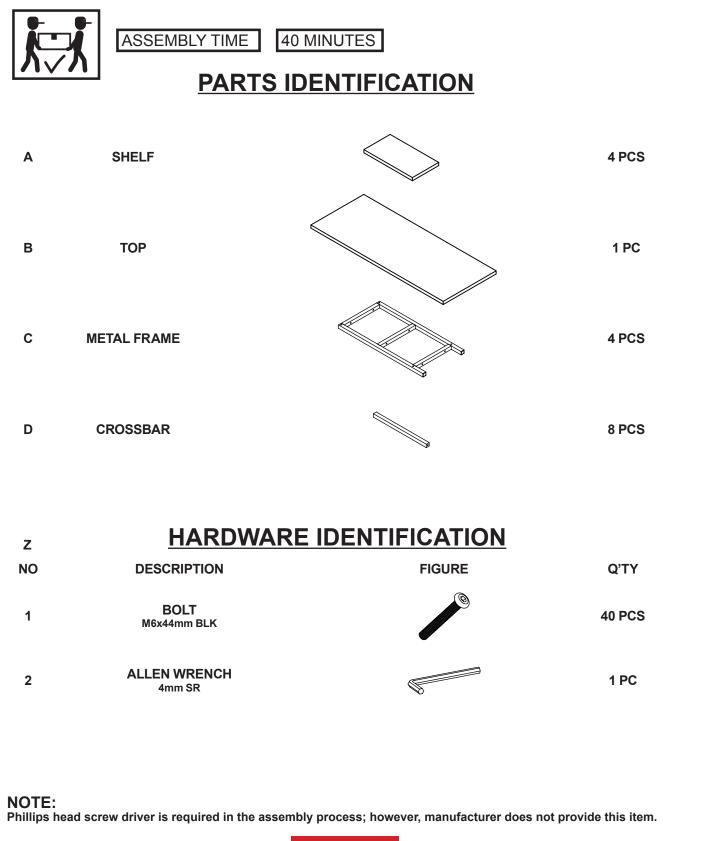

#### **ASSEMBLY TIPS:**

- 1. Remove hardware from box and sort by size.
- 2. Please check to see that all hardware and parts are present prior to start of assembly.
- 3. Please follow attached instructions in the same sequence as numbered to assure fast & easy assembly.