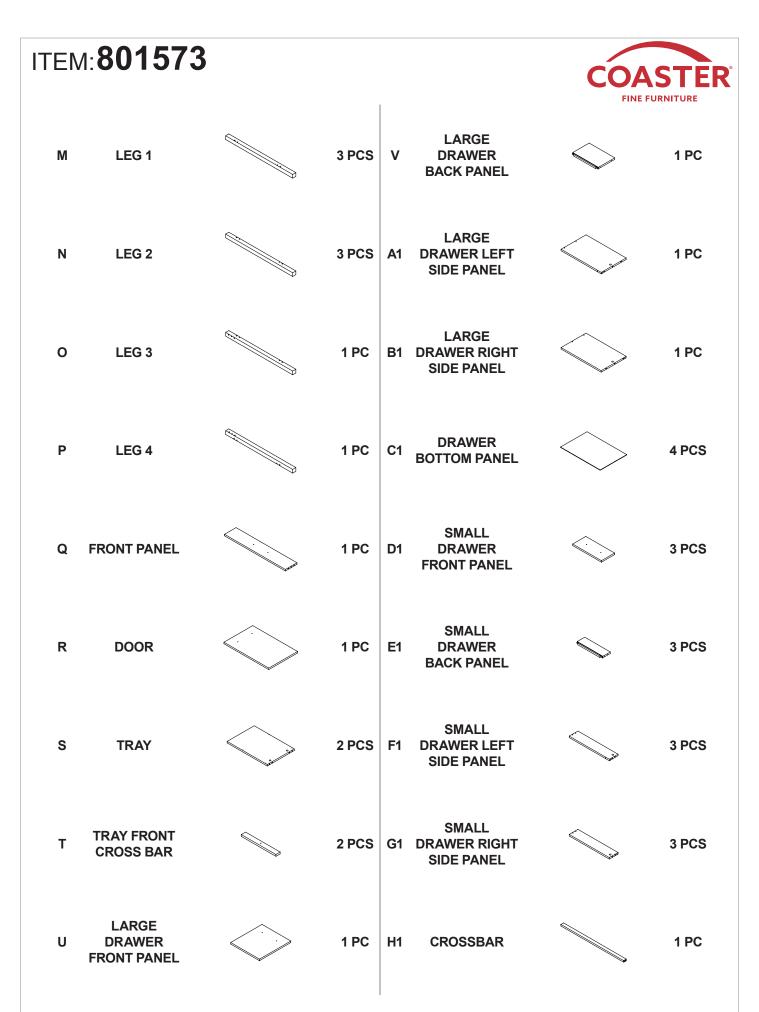

## ASSEMBLY INSTRUCTIONS COASTER FINE FURNITURE





REVISION 0 : 01/19/2022 REVISION 1 : 06/28/2022

PAGE 1 OF 25

# ITEM:801573



### **ASSEMBLY INSTRUCTIONS**

### **ASSEMBLY TIPS:**

- 1. Remove hardware from box and sort by size.
- 2. Please check to see that all hardware and parts are present prior to start of assembly.
- 3. Please follow attached instructions in the same sequence as numbered to assure fast & easy assembly.

#### WARNING! 1. Don't attem 2. This produc

1. Don't attempt to repair or modify parts that are broken or defective. Please contact the store immediately. 2. This product is for home use only and not intended for commercial establishments.





NOTE:

Phillips head screw driver is required in the assembly process; however, manufacturer does not provide this item.

PAGE 3 OF 25

## ITEM:801573

Ζ



### HARDWARE IDENTIFICATION

| NO DESCRIPTION FIGURE QTY NO DESCRIPTION FIGURE   1 GLUE 40g Image: Constraint of the state                                                                                            | Ζ  |                           |