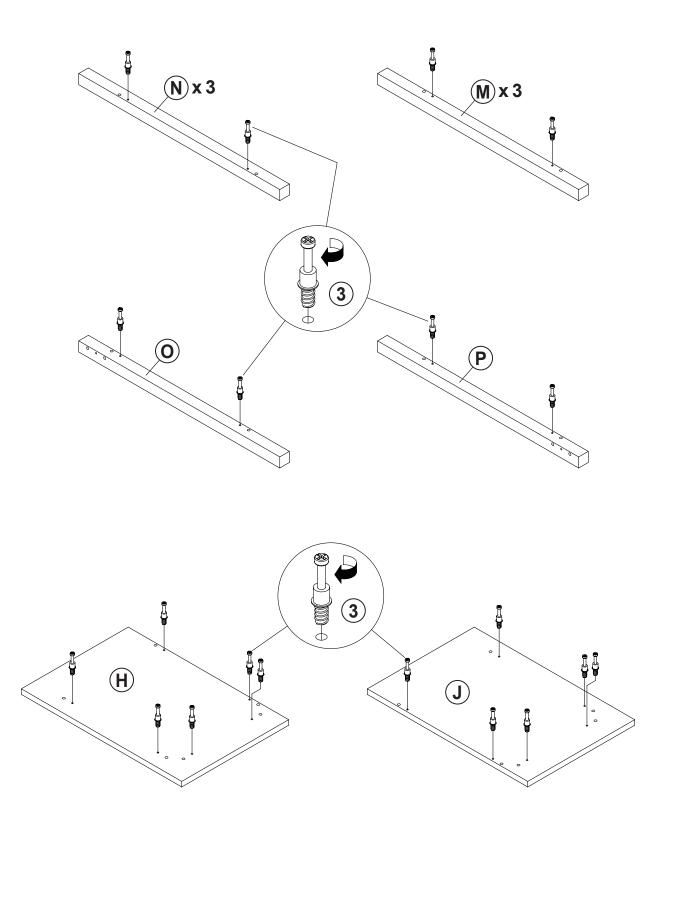

| 13 | HANDLE BOLT<br>Ø4x25mm SR | Company of the second s | 12 PCS |    |             |            |        |

### Z8,Z10,Z12,Z16,Z18,Z19,Z24 not included in blister packaging.

NOTE:

Phillips head screw driver is required in the assembly process; however, manufacturer does not provide this item.

# ITEM:801573 STEP 1





**PAGE 5 OF 25**