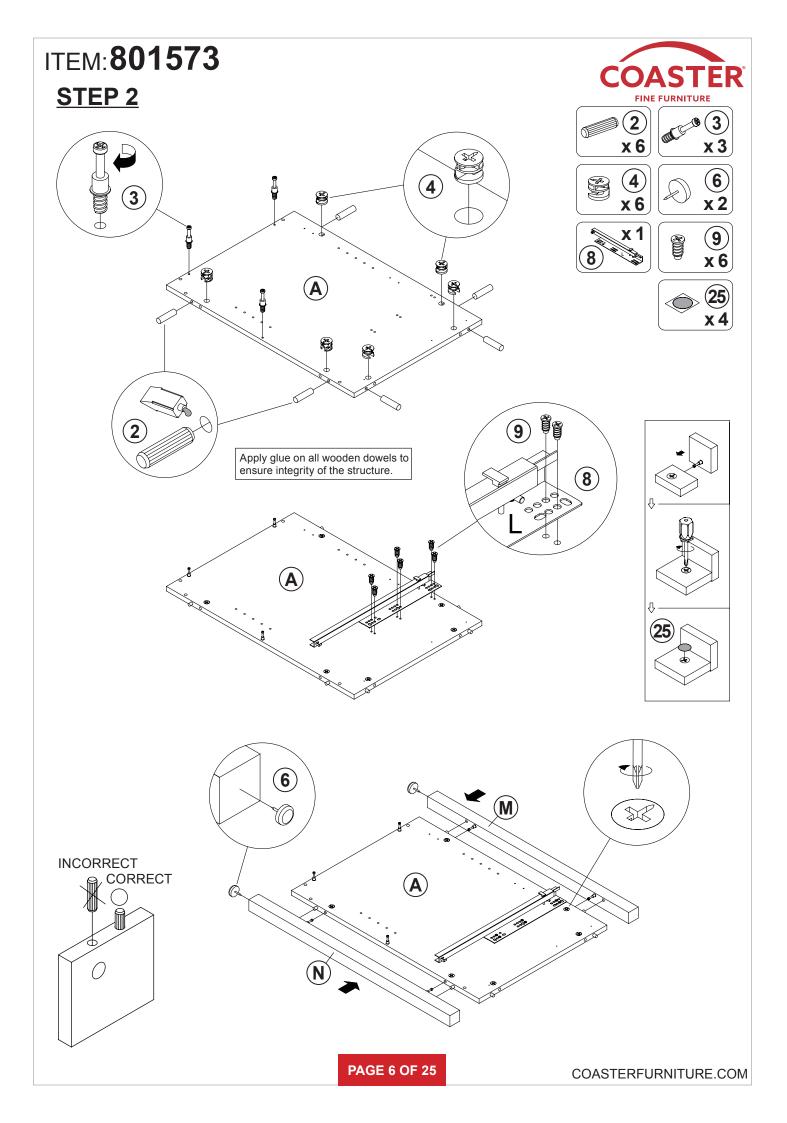

| 13 | HANDLE BOLT<br>Ø4x25mm SR | Company of the second s | 12 PCS |    |             |            |        |

### Z8,Z10,Z12,Z16,Z18,Z19,Z24 not included in blister packaging.

NOTE:

Phillips head screw driver is required in the assembly process; however, manufacturer does not provide this item.

# ITEM:801573 STEP 1





**PAGE 5 OF 25**