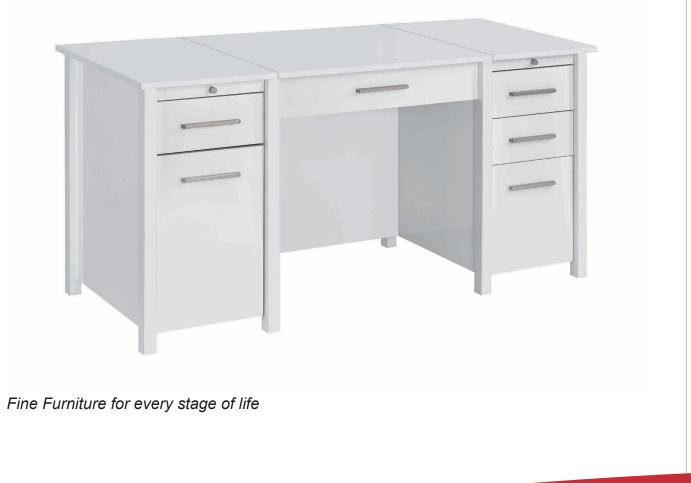

## ASSEMBLY INSTRUCTIONS COASTER FINE FURNITURE





REVISION 0 : 01/19/2022 REVISION 1 : 06/28/2022

PAGE 1 OF 25

# ITEM:801573



### **ASSEMBLY INSTRUCTIONS**

### **ASSEMBLY TIPS:**

- 1. Remove hardware from box and sort by size.
- 2. Please check to see that all hardware and parts are present prior to start of assembly.
- 3. Please follow attached instructions in the same sequence as numbered to assure fast & easy assembly.

#### WARNING! 1. Don't attem 2. This produc

1. Don't attempt to repair or modify parts that are broken or defective. Please contact the store immediately. 2. This product is for home use only and not intended for commercial establishments.





NOTE:

Phillips head screw driver is required in the assembly process; however, manufacturer does not provide this item.

PAGE 3 OF 25

## ITEM:801573

Ζ



### HARDWA