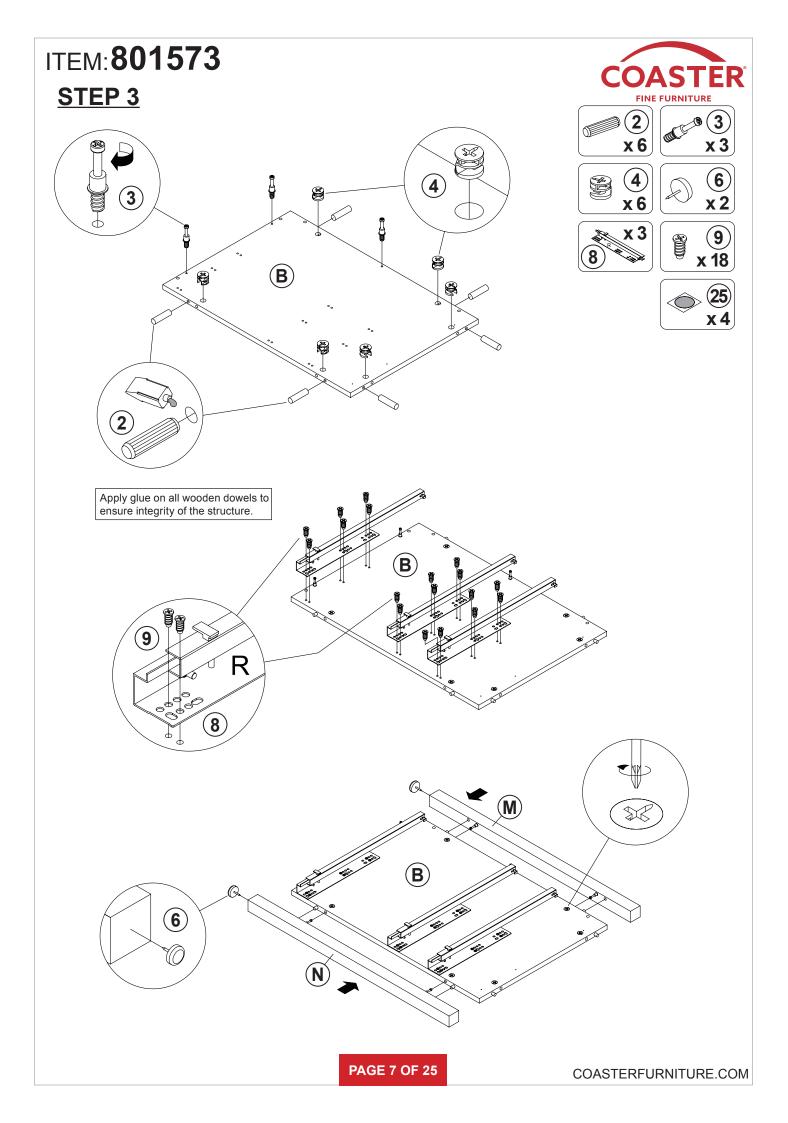

| 13 | HANDLE BOLT<br>Ø4x25mm SR | Company of the second s | 12 PCS |    |             |            |        |

### Z8,Z10,Z12,Z16,Z18,Z19,Z24 not included in blister packaging.

NOTE:

Phillips head screw driver is required in the assembly process; however, manufacturer does not provide this item.

# ITEM:801573 STEP 1





**PAGE 5 OF 25**