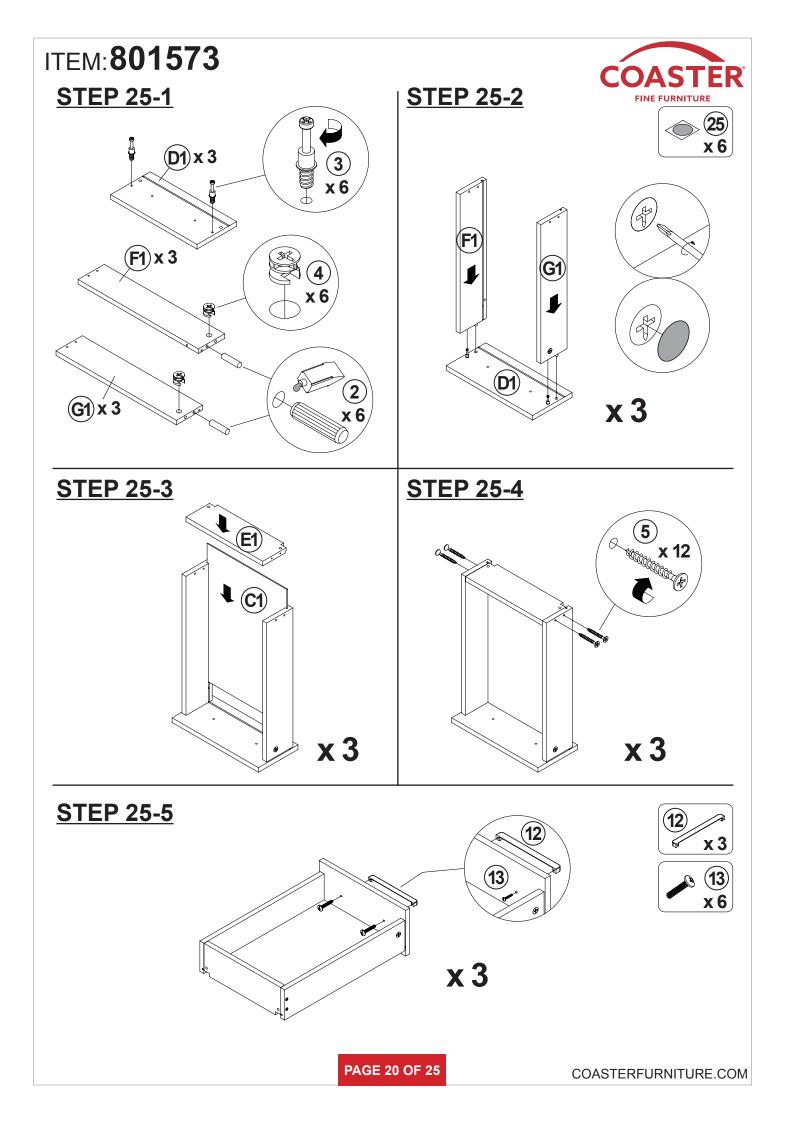

| 13 | HANDLE BOLT<br>Ø4x25mm SR | Company of the second s | 12 PCS |    |             |            |        |

### Z8,Z10,Z12,Z16,Z18,Z19,Z24 not included in blister packaging.

NOTE:

Phillips head screw driver is required in the assembly process; however, manufacturer does not provide this item.

# ITEM:801573 STEP 1





**PAGE 5 OF 25**