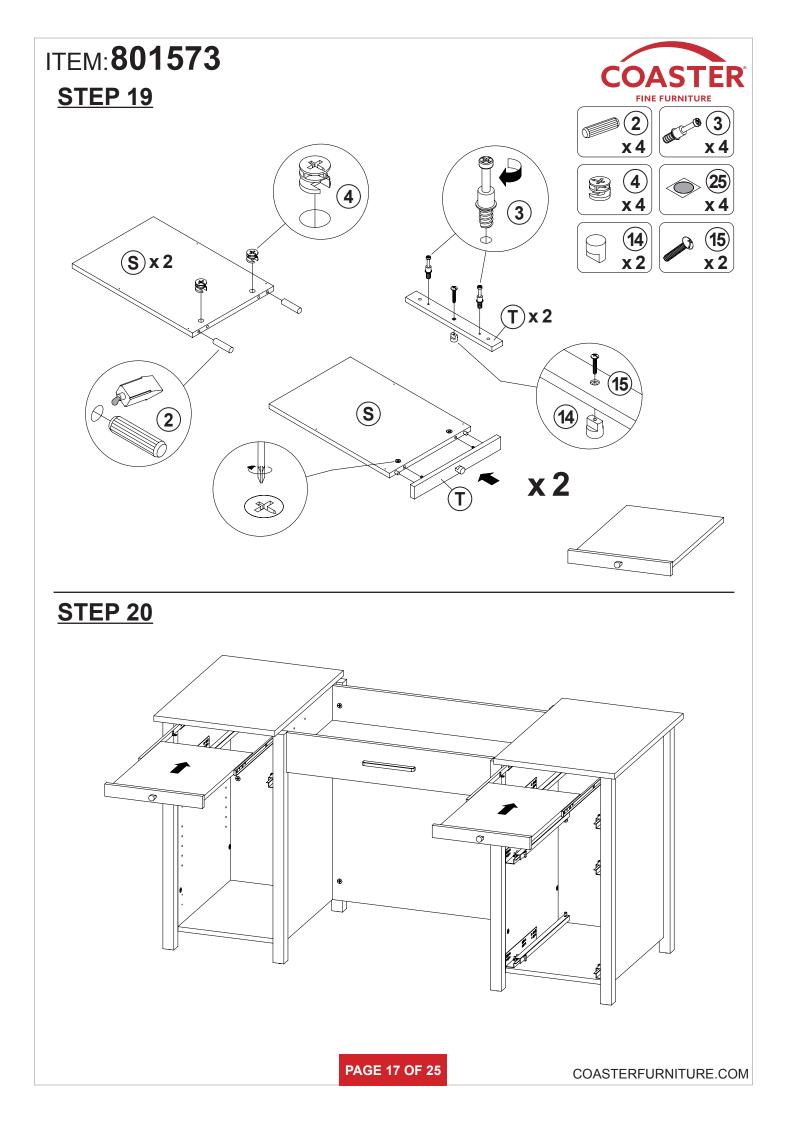

| 13 | HANDLE BOLT<br>Ø4x25mm SR | Company of the second s | 12 PCS |    |             |            |        |

### Z8,Z10,Z12,Z16,Z18,Z19,Z24 not included in blister packaging.

NOTE:

Phillips head screw driver is required in the assembly process; however, manufacturer does not provide this item.

# ITEM:801573 STEP 1





**PAGE 5 OF 25**