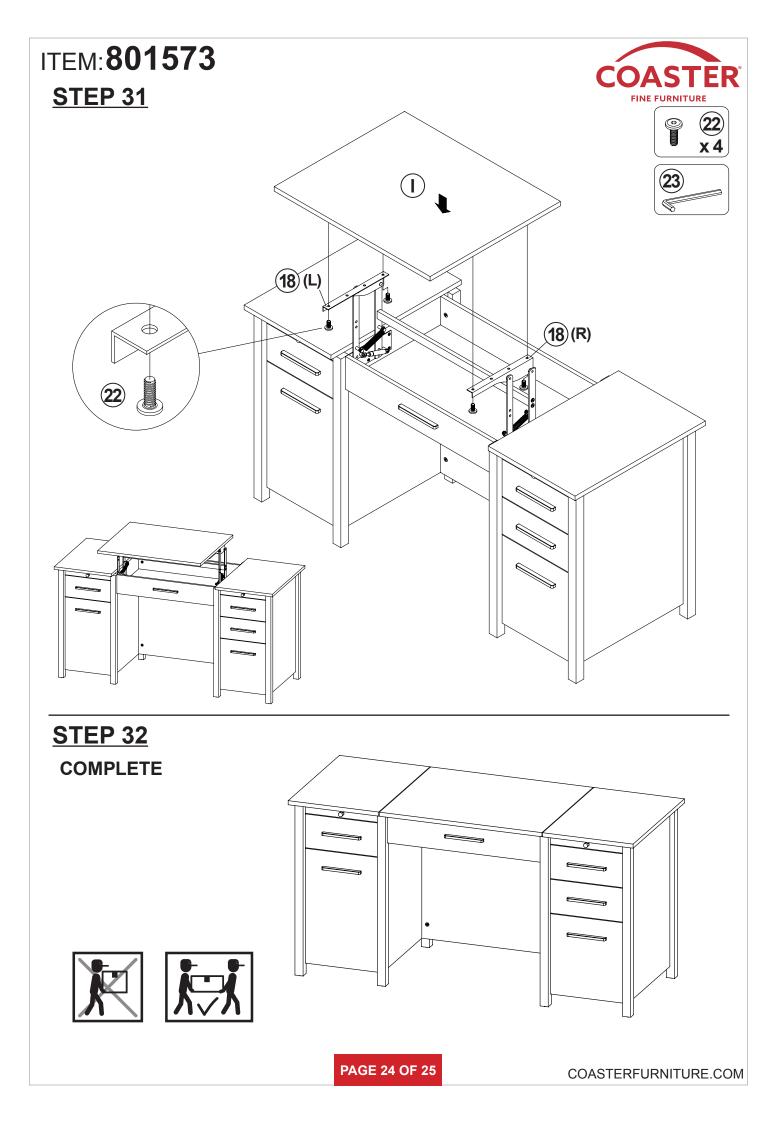

| 13 | HANDLE BOLT<br>Ø4x25mm SR | Company of the second s | 12 PCS |    |             |            |        |

### Z8,Z10,Z12,Z16,Z18,Z19,Z24 not included in blister packaging.

NOTE:

Phillips head screw driver is required in the assembly process; however, manufacturer does not provide this item.

# ITEM:801573 STEP 1





**PAGE 5 OF 25**