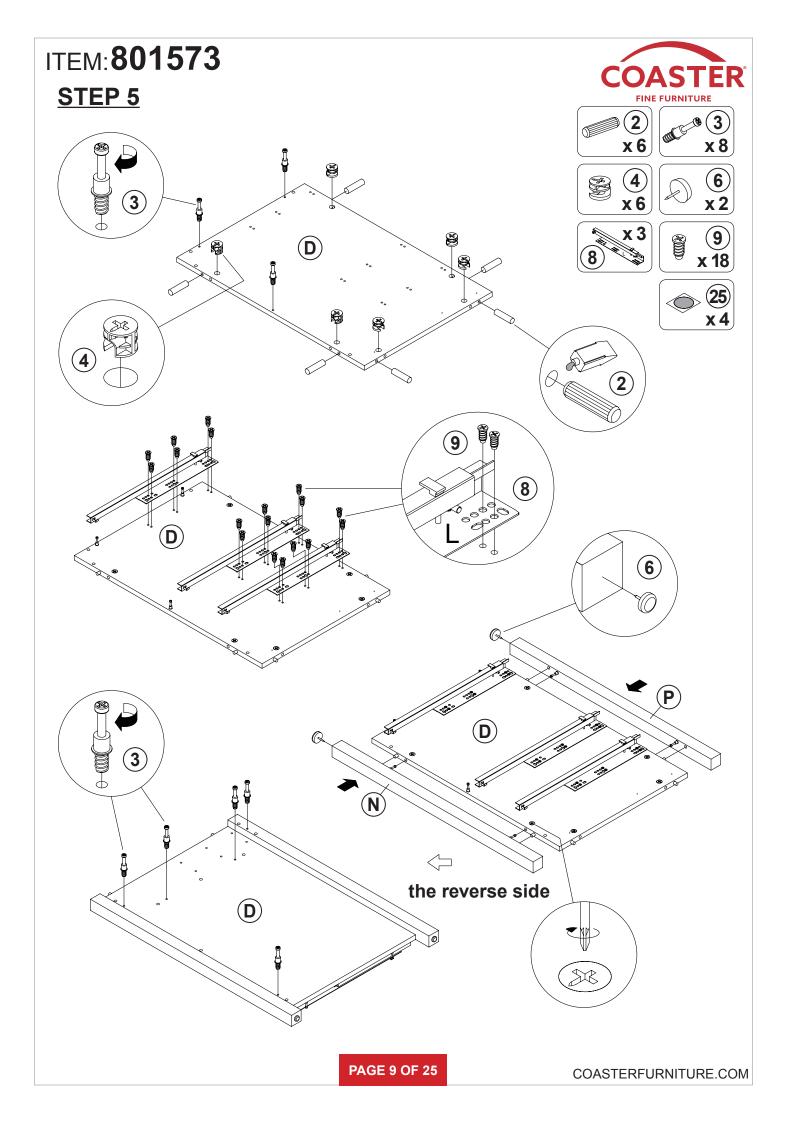

| 13 | HANDLE BOLT<br>Ø4x25mm SR | Company of the second s | 12 PCS |    |             |            |        |

### Z8,Z10,Z12,Z16,Z18,Z19,Z24 not included in blister packaging.

NOTE:

Phillips head screw driver is required in the assembly process; however, manufacturer does not provide this item.

# ITEM:801573 STEP 1





**PAGE 5 OF 25**