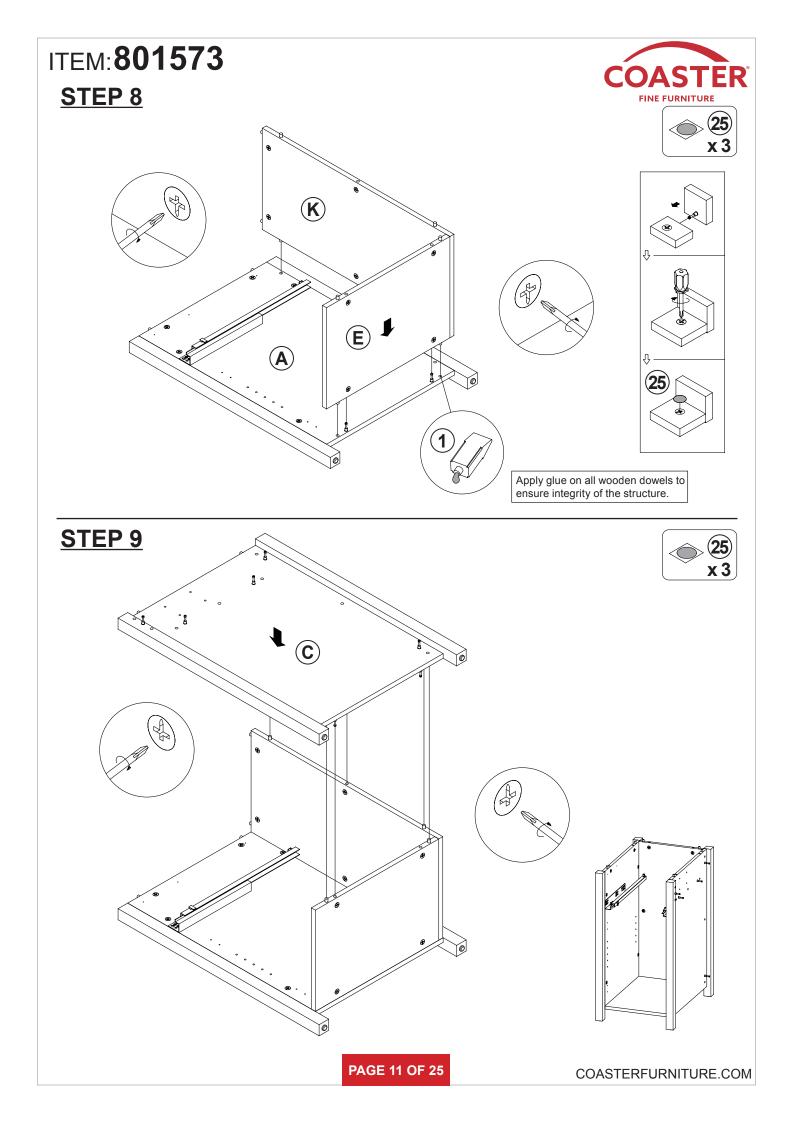

| 13 | HANDLE BOLT<br>Ø4x25mm SR | Company of the second s | 12 PCS |    |             |            |        |

### Z8,Z10,Z12,Z16,Z18,Z19,Z24 not included in blister packaging.

NOTE:

Phillips head screw driver is required in the assembly process; however, manufacturer does not provide this item.

# ITEM:801573 STEP 1





**PAGE 5 OF 25**