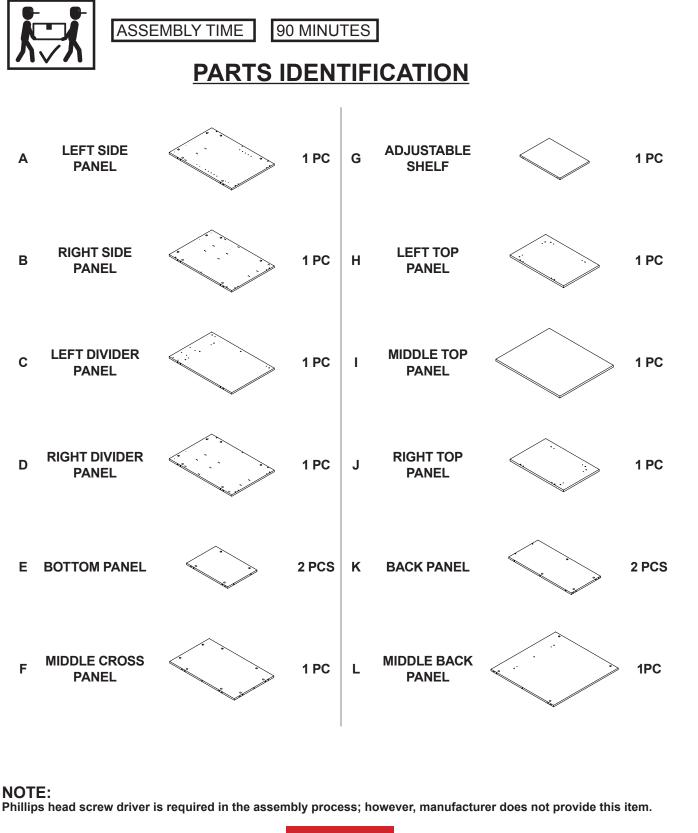

NOTE:

Phillips head screw driver is required in the assembly process; however, manufacturer does not provide this item.

PAGE 3 OF 25