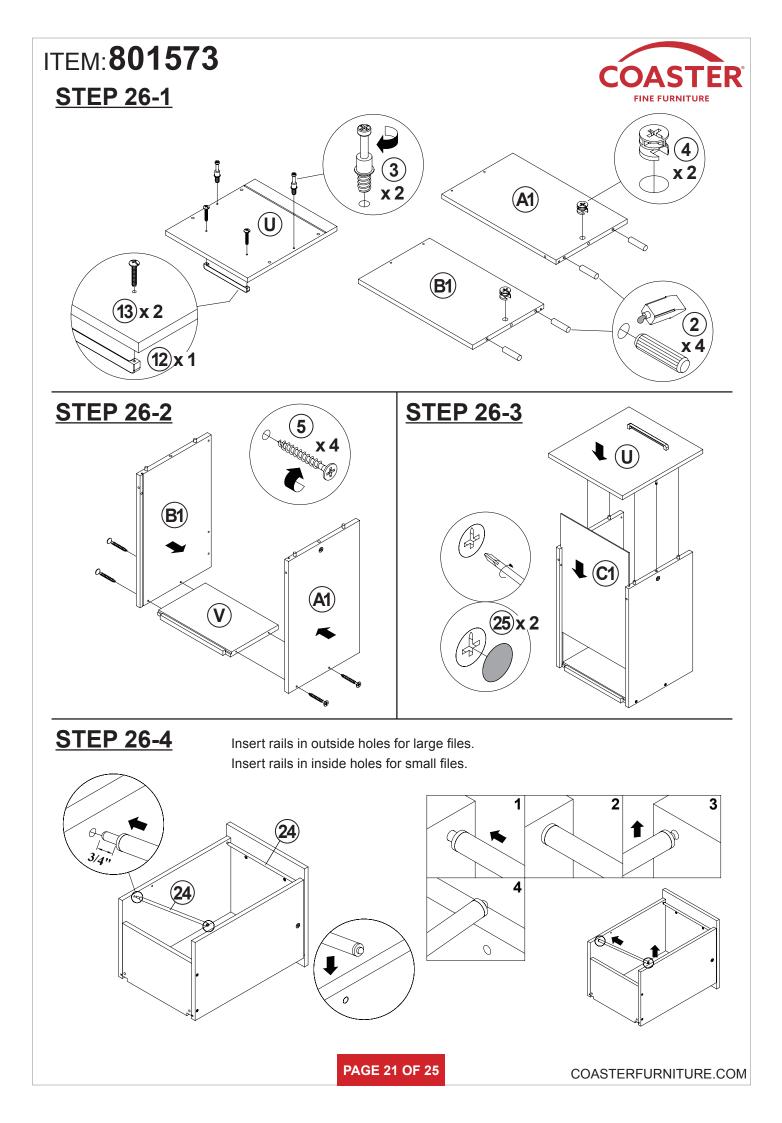

| 13 | HANDLE BOLT<br>Ø4x25mm SR | Company of the second s | 12 PCS |    |             |            |        |

### Z8,Z10,Z12,Z16,Z18,Z19,Z24 not included in blister packaging.

NOTE:

Phillips head screw driver is required in the assembly process; however, manufacturer does not provide this item.

# ITEM:801573 STEP 1





**PAGE 5 OF 25**