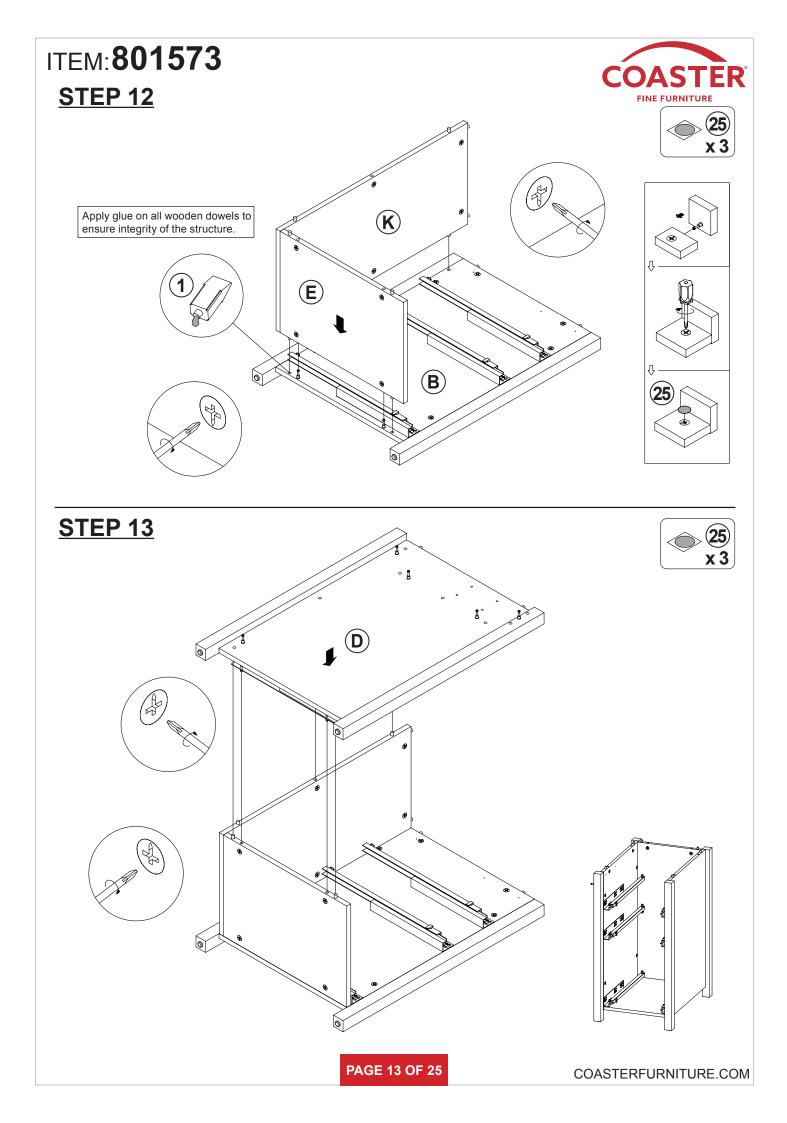

| 13 | HANDLE BOLT<br>Ø4x25mm SR | Company of the second s | 12 PCS |    |             |            |        |

### Z8,Z10,Z12,Z16,Z18,Z19,Z24 not included in blister packaging.

NOTE:

Phillips head screw driver is required in the assembly process; however, manufacturer does not provide this item.

# ITEM:801573 STEP 1





**PAGE 5 OF 25**