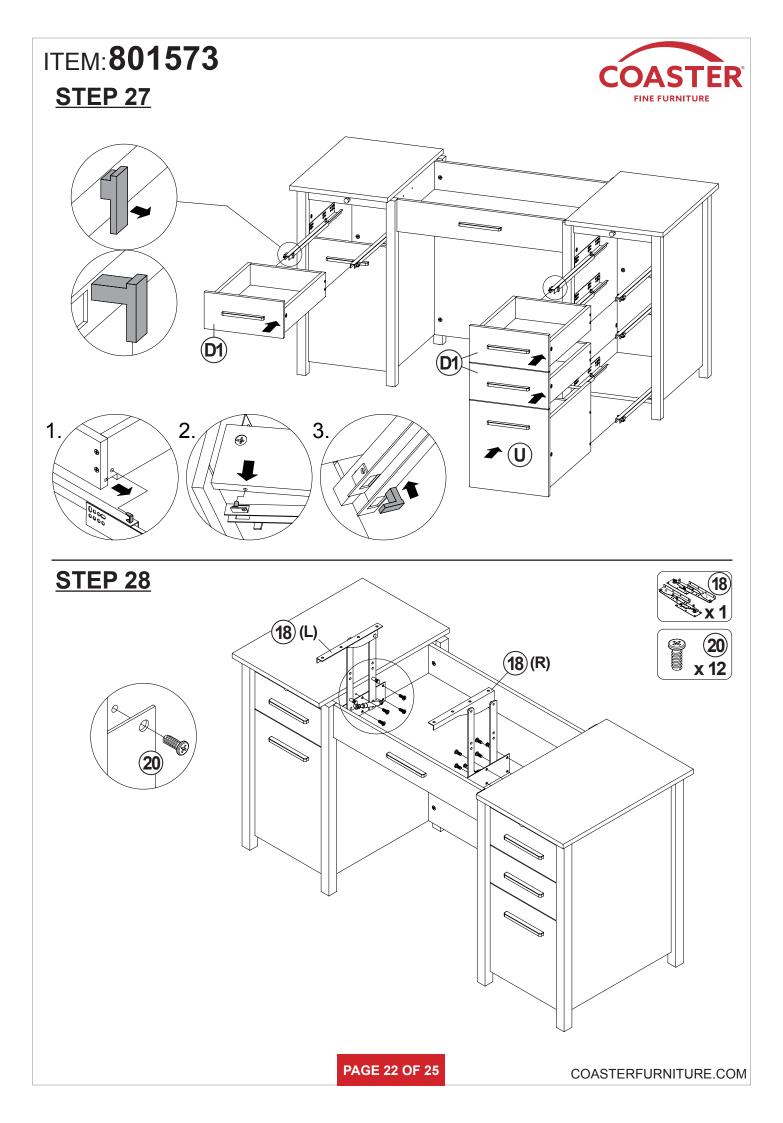

| 13 | HANDLE BOLT<br>Ø4x25mm SR | Company of the second s | 12 PCS |    |             |            |        |

### Z8,Z10,Z12,Z16,Z18,Z19,Z24 not included in blister packaging.

NOTE:

Phillips head screw driver is required in the assembly process; however, manufacturer does not provide this item.

# ITEM:801573 STEP 1





**PAGE 5 OF 25**