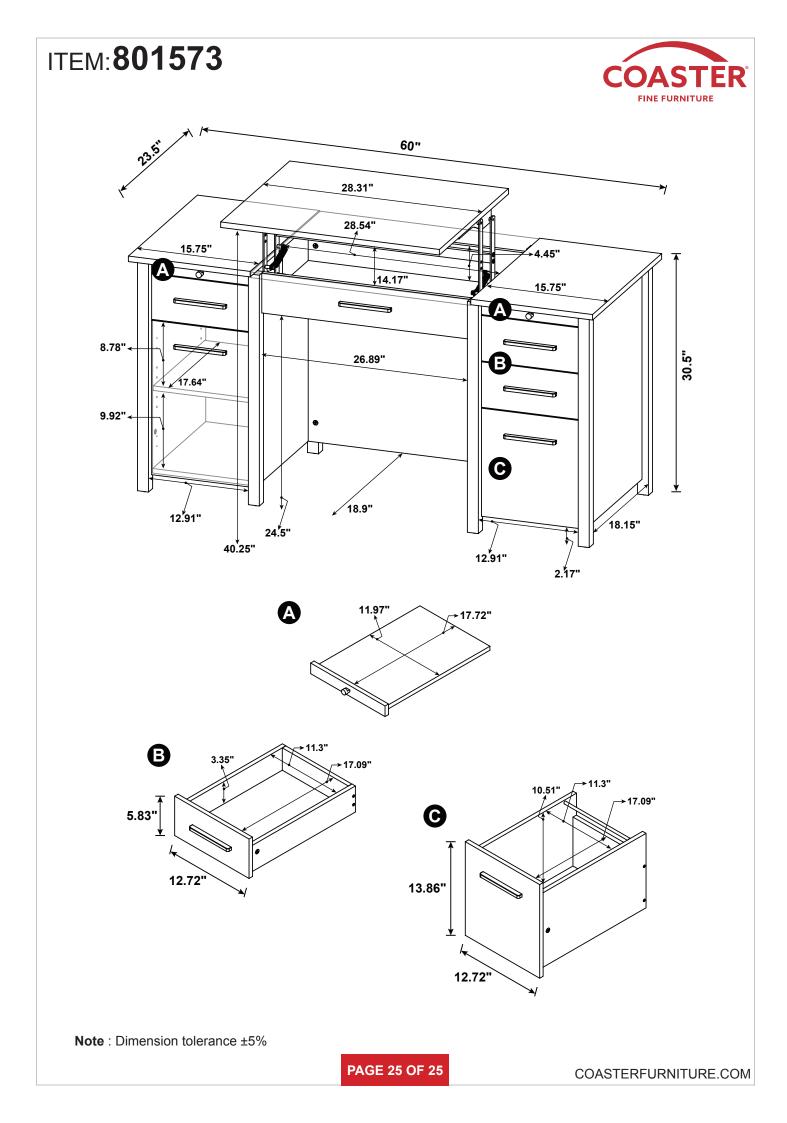

| 13 | HANDLE BOLT<br>Ø4x25mm SR | Company of the second s | 12 PCS |    |             |            |        |

### Z8,Z10,Z12,Z16,Z18,Z19,Z24 not included in blister packaging.

NOTE:

Phillips head screw driver is required in the assembly process; however, manufacturer does not provide this item.

# ITEM:801573 STEP 1





**PAGE 5 OF 25**