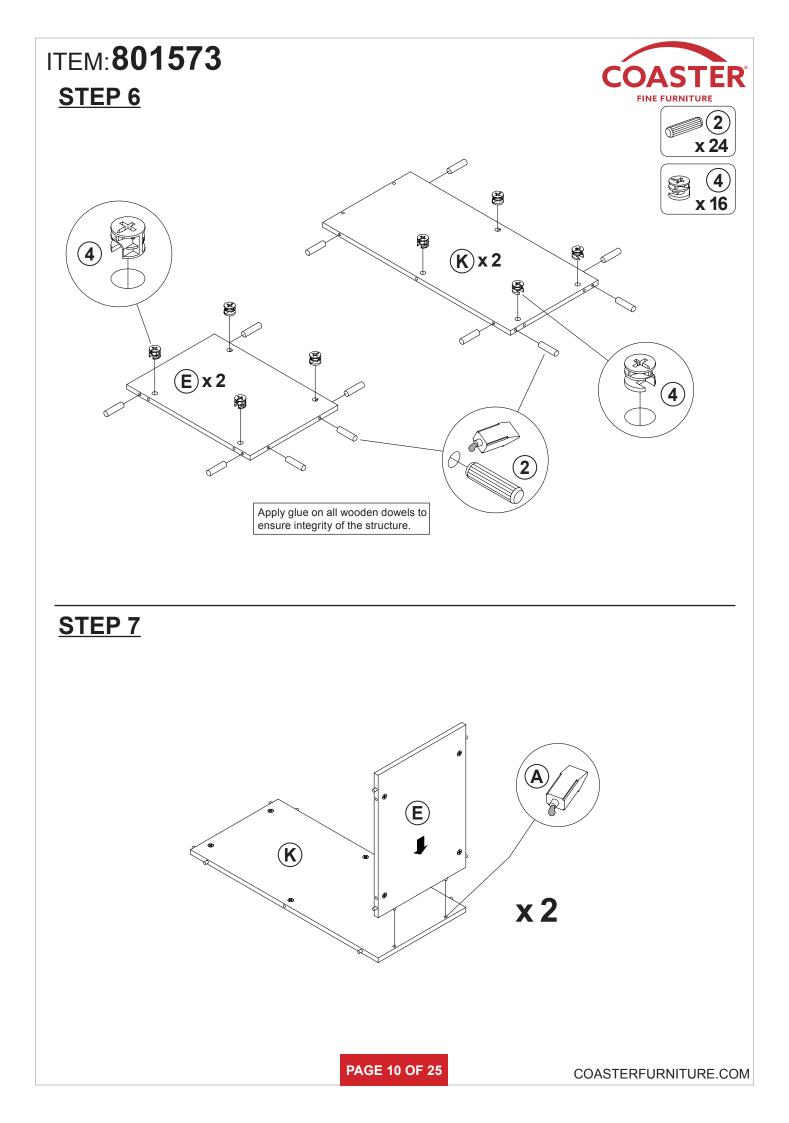

| 13 | HANDLE BOLT<br>Ø4x25mm SR | Company of the second s | 12 PCS |    |             |            |        |

### Z8,Z10,Z12,Z16,Z18,Z19,Z24 not included in blister packaging.

NOTE:

Phillips head screw driver is required in the assembly process; however, manufacturer does not provide this item.

# ITEM:801573 STEP 1





**PAGE 5 OF 25**