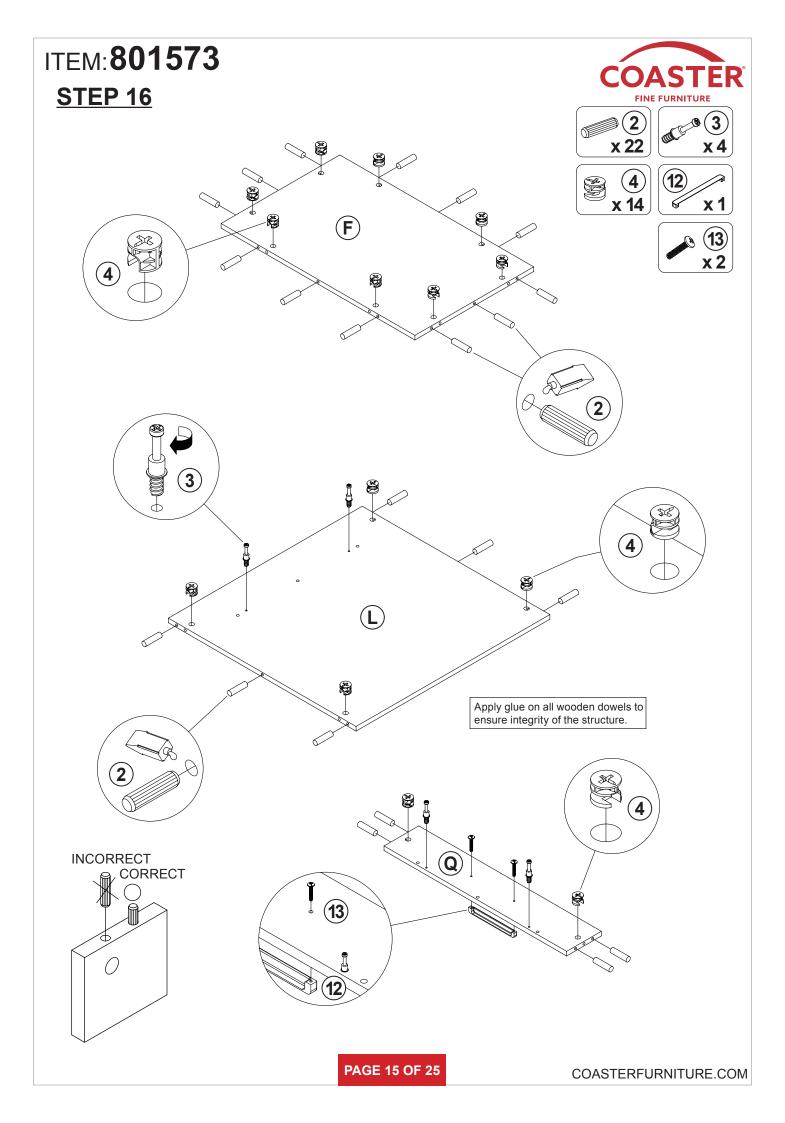

| 13 | HANDLE BOLT<br>Ø4x25mm SR | Company of the second s | 12 PCS |    |             |            |        |

### Z8,Z10,Z12,Z16,Z18,Z19,Z24 not included in blister packaging.

NOTE:

Phillips head screw driver is required in the assembly process; however, manufacturer does not provide this item.

# ITEM:801573 STEP 1





**PAGE 5 OF 25**