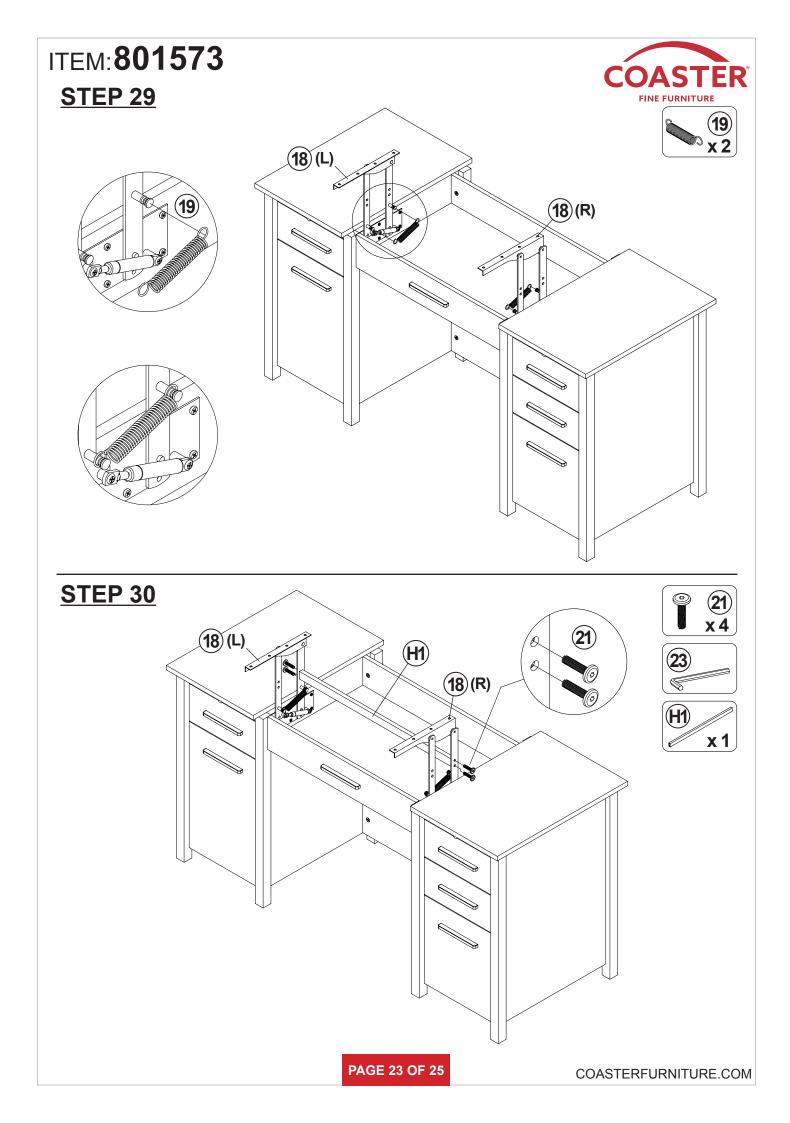

| 13 | HANDLE BOLT<br>Ø4x25mm SR | Company of the second s | 12 PCS |    |             |            |        |

### Z8,Z10,Z12,Z16,Z18,Z19,Z24 not included in blister packaging.

NOTE:

Phillips head screw driver is required in the assembly process; however, manufacturer does not provide this item.

# ITEM:801573 STEP 1





**PAGE 5 OF 25**