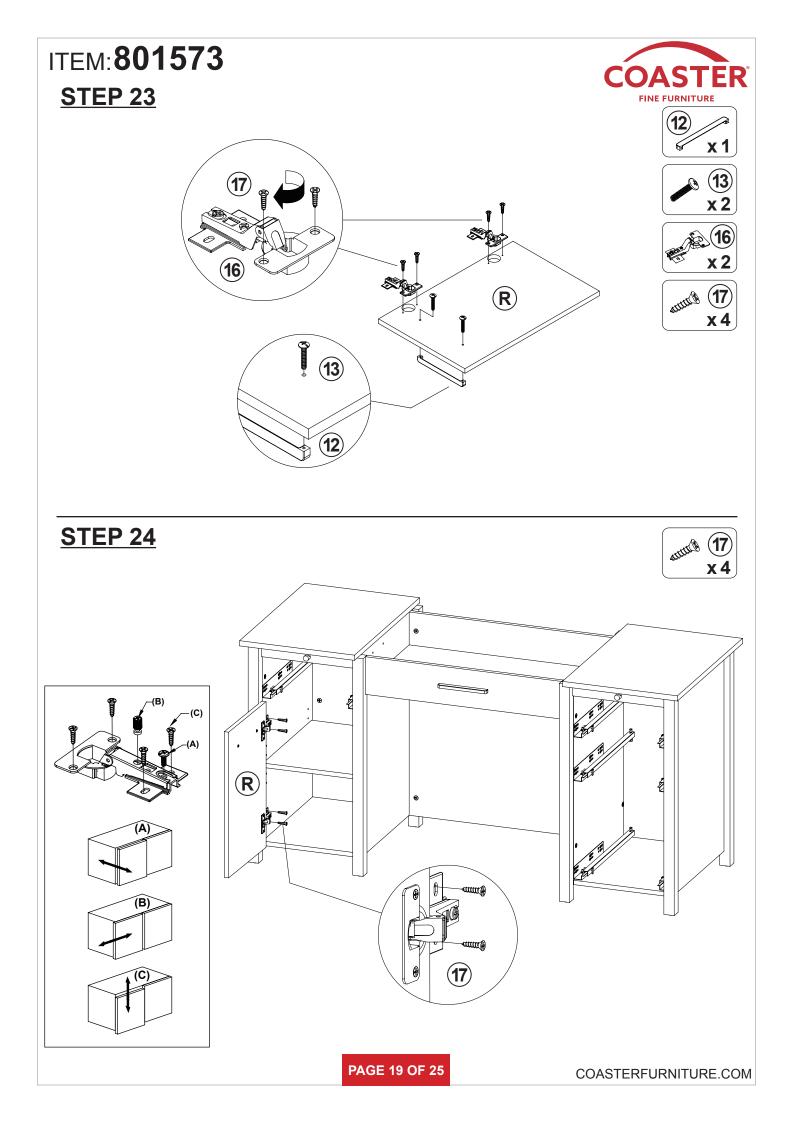

| 13 | HANDLE BOLT<br>Ø4x25mm SR | Company of the second s | 12 PCS |    |             |            |        |

### Z8,Z10,Z12,Z16,Z18,Z19,Z24 not included in blister packaging.

NOTE:

Phillips head screw driver is required in the assembly process; however, manufacturer does not provide this item.

# ITEM:801573 STEP 1





**PAGE 5 OF 25**