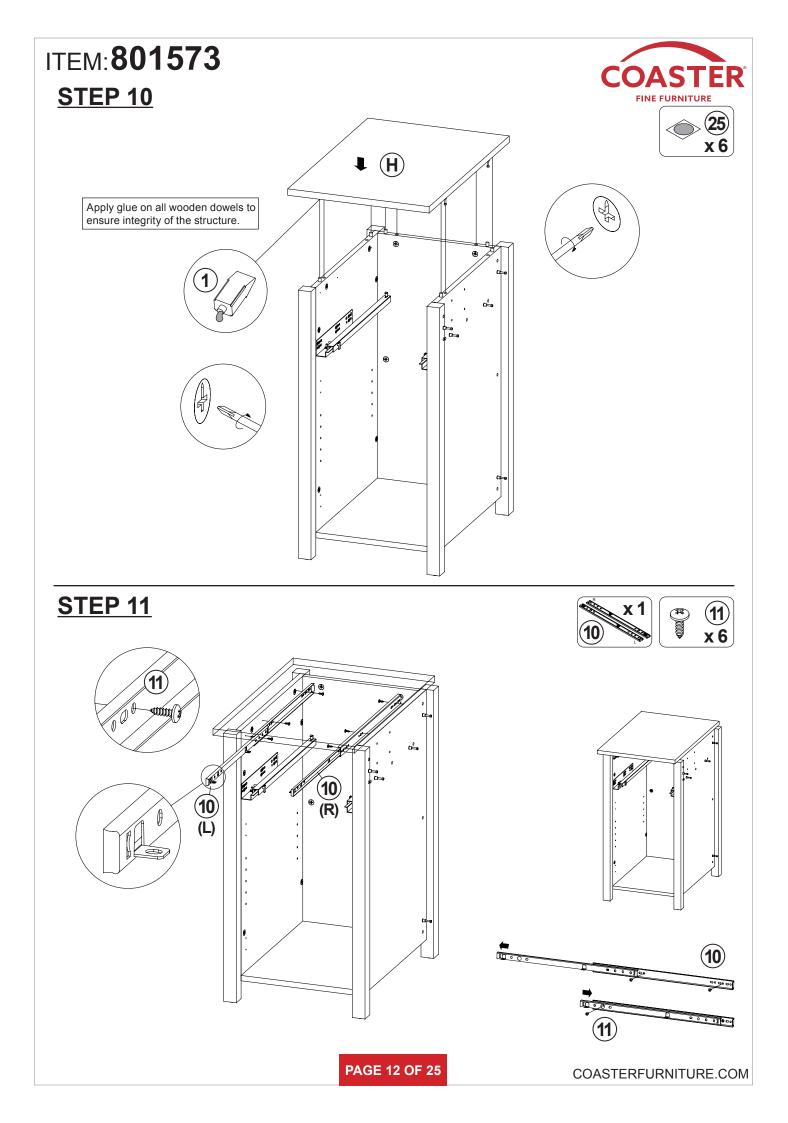

| 13 | HANDLE BOLT<br>Ø4x25mm SR | Company of the second s | 12 PCS |    |             |            |        |

### Z8,Z10,Z12,Z16,Z18,Z19,Z24 not included in blister packaging.

NOTE:

Phillips head screw driver is required in the assembly process; however, manufacturer does not provide this item.

# ITEM:801573 STEP 1





**PAGE 5 OF 25**