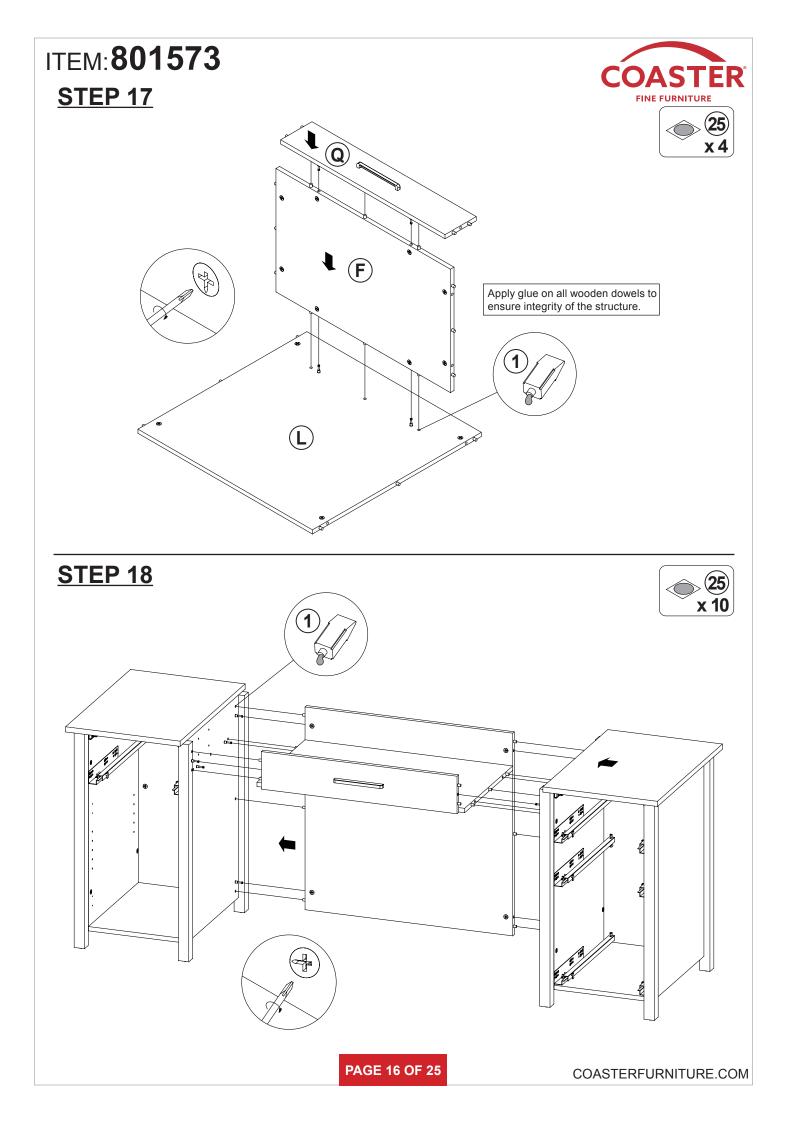

| 13 | HANDLE BOLT<br>Ø4x25mm SR | Company of the second s | 12 PCS |    |             |            |        |

### Z8,Z10,Z12,Z16,Z18,Z19,Z24 not included in blister packaging.

NOTE:

Phillips head screw driver is required in the assembly process; however, manufacturer does not provide this item.

# ITEM:801573 STEP 1





**PAGE 5 OF 25**