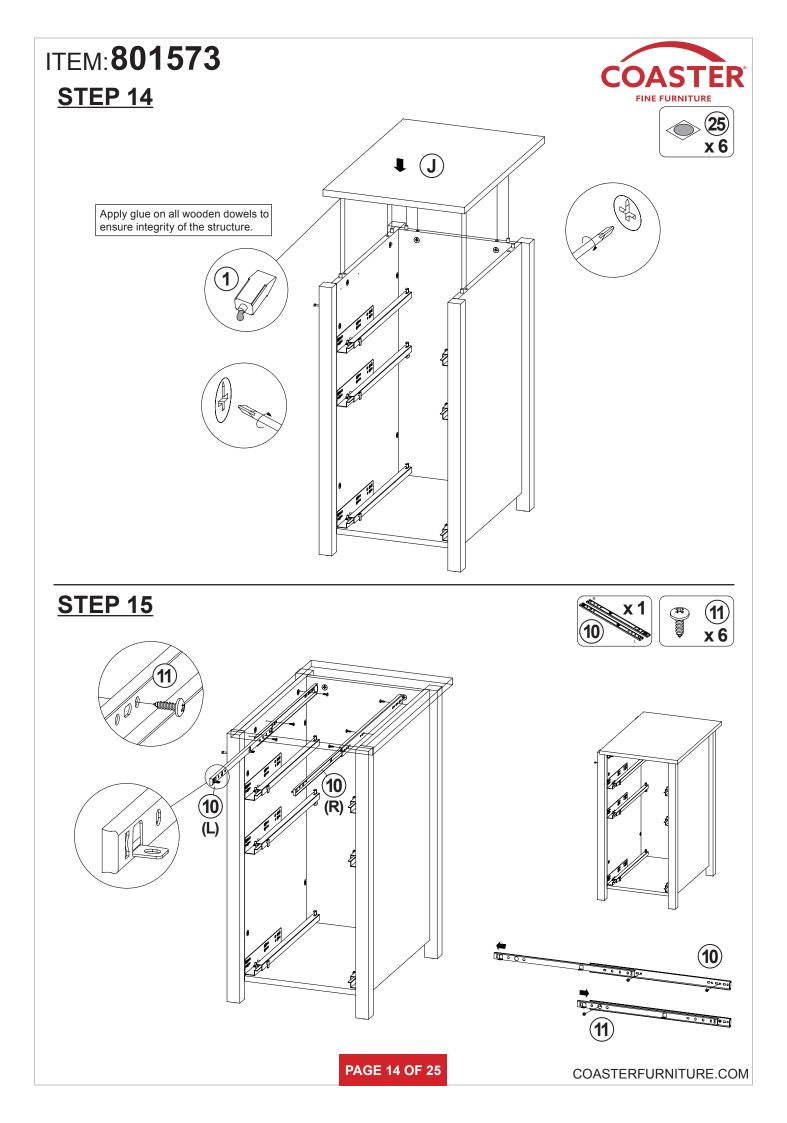

| 13 | HANDLE BOLT<br>Ø4x25mm SR | Company of the second s | 12 PCS |    |             |            |        |

### Z8,Z10,Z12,Z16,Z18,Z19,Z24 not included in blister packaging.

NOTE:

Phillips head screw driver is required in the assembly process; however, manufacturer does not provide this item.

# ITEM:801573 STEP 1





**PAGE 5 OF 25**