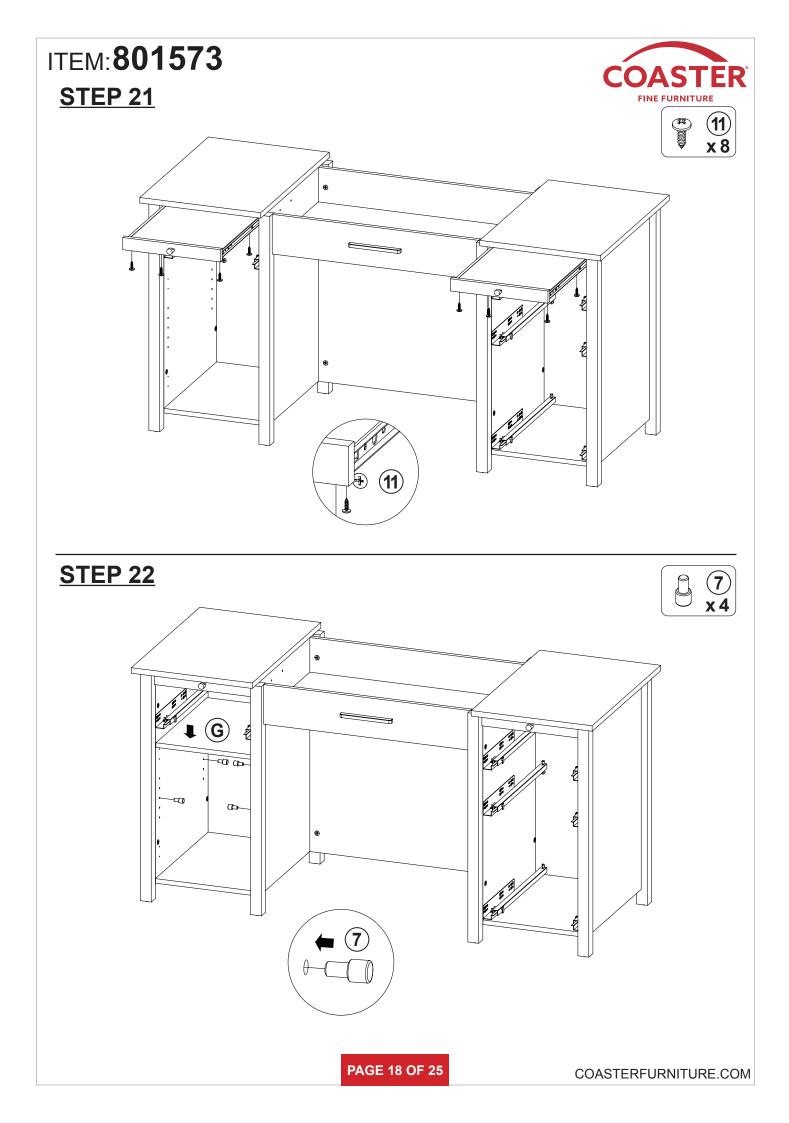

| 13 | HANDLE BOLT<br>Ø4x25mm SR | Company of the second s | 12 PCS |    |             |            |        |

### Z8,Z10,Z12,Z16,Z18,Z19,Z24 not included in blister packaging.

NOTE:

Phillips head screw driver is required in the assembly process; however, manufacturer does not provide this item.

# ITEM:801573 STEP 1





**PAGE 5 OF 25**