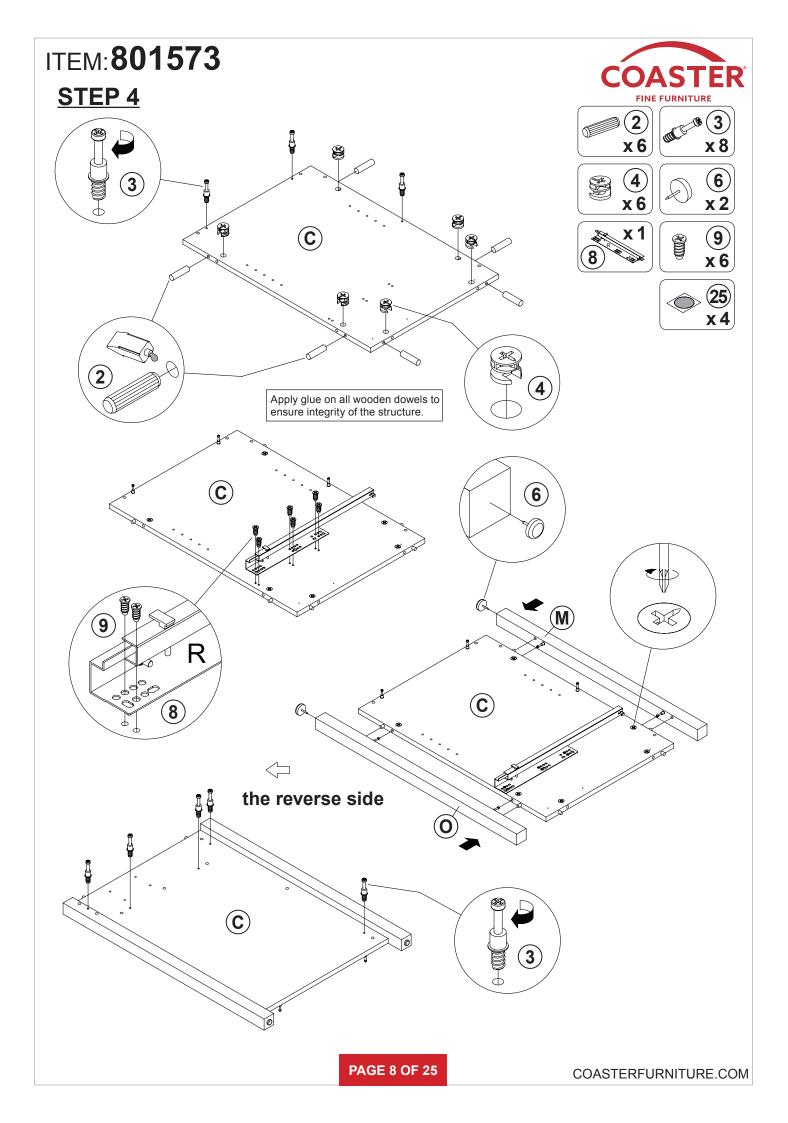

| 13 | HANDLE BOLT<br>Ø4x25mm SR | Company of the second s | 12 PCS |    |             |            |        |

### Z8,Z10,Z12,Z16,Z18,Z19,Z24 not included in blister packaging.

NOTE:

Phillips head screw driver is required in the assembly process; however, manufacturer does not provide this item.

# ITEM:801573 STEP 1





**PAGE 5 OF 25**