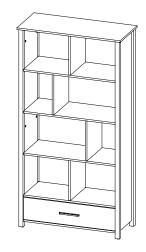

PC   |
| 5  | SCREW<br>Ø4.5x42mm SR    | ATTITUTE DE          | 10 PCS | 11 | HANDLE BOLT<br>Ø4x25mm SR  |                 | 2 PCS  |
| 6  | SCREW<br>Ø4.3x35mm SR    | Matatatata (Mariana) | 5 PCS  | 12 | STICKER<br>Ø20mm           |                 | 10 PCS |

Z8,Z10 not included in blister packaging.

### NOTE:

Phillips head screw driver is required in the assembly process; however, manufacturer does not provide this item.

# ITEM:801574 **STEP 1 ©** x 4 **D K** x 4 **INCORRECT** CORRECT Apply glue on all wooden dowels to ensure integrity of the structure. **PAGE 4 OF 14** COASTERFURNITURE.COM







# ITEM: **801574 STEP 5**











# 







# ITEM: **801574 STEP 12**











Apply glue on all wooden dowels to ensure integrity of the structure.

# **STEP 13**





## COMPLETE







**PAGE 12 OF 14** 

COASTERFURNITURE.COM

# ITEM:801574





Note: Dimension tolerance ±5%

## **ANTI-TIPPING INSTALLMENT INSTRUCTIONS**

### **FURNITURE TIPPING RESTRAINT**

### **WARNING**

Injury may result from tipping furniture.

This restraint may protect against tipping furniture.

Do not allow children to climb on furniture.

This restraint is not a substitute for proper adult supervision.

Failure to detach this restraint before moving the furniture may result in injury and damage.

- 1. To attach the anti-tip strap, securely mount one end to the top of the case piece with the 5/8" screw.
- 2. Position the case piece against the wall in the desired location.
- 3. Pull the anti-tip strap taut and mark the position of where you will secure the other end on the wall.
- 4. Drill