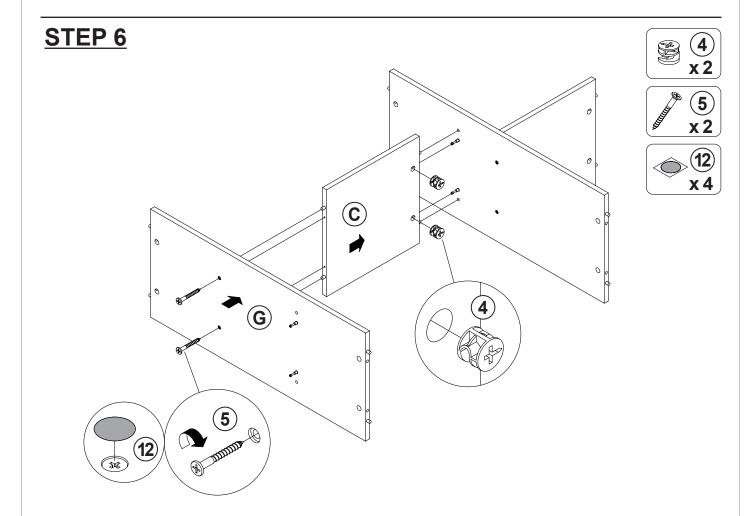

m SR |                 | 12 PCS |
| 4  | CAM LOCK<br>Ø15x12mm SR  |                      | 49 PCS | 10 | HANDLE<br>L=170mm SR       |                 | 1 PC   |
| 5  | SCREW<br>Ø4.5x42mm SR    | ATTITUTE DE          | 10 PCS | 11 | HANDLE BOLT<br>Ø4x25mm SR  |                 | 2 PCS  |
| 6  | SCREW<br>Ø4.3x35mm SR    | Matatatata (Mariana) | 5 PCS  | 12 | STICKER<br>Ø20mm           |                 | 10 PCS |

Z8,Z10 not included in blister packaging.

### NOTE:

Phillips head screw driver is required in the assembly process; however, manufacturer does not provide this item.

# ITEM:801574 **STEP 1 ©** x 4 **D K** x 4 **INCORRECT** CORRECT Apply glue on all wooden dowels to ensure integrity of the structure. **PAGE 4 OF 14** COASTERFURNITURE.COM







# ITEM: **801574 STEP 5**











# 







# ITEM: **801574 STEP 12**











Apply glue on all wooden dowels to ensure integrity of the structure.

# **STEP 13**





## COMPLETE







**PAGE 12 OF 14** 

COASTERFURNITURE.COM

# ITEM:801574





Note: Dimension tolerance ±5%

## **ANTI-TIPPING INSTALLMENT INSTRUCTIONS**

### **FURNITURE TIPPING RESTRAINT**

### **WARNING**

Injury may result from tipping furniture.

This restraint may protect against tipping furniture.

Do not allow children to climb on furniture.

This restraint is not a substitute for proper adult supervision.

Failure to detach this restraint before moving the furniture may result in injury and damage.

- 1. To attach the anti-tip strap, securely mount one end to the top of the case piece with the 5/8" screw.
- 2. Position the case piece against