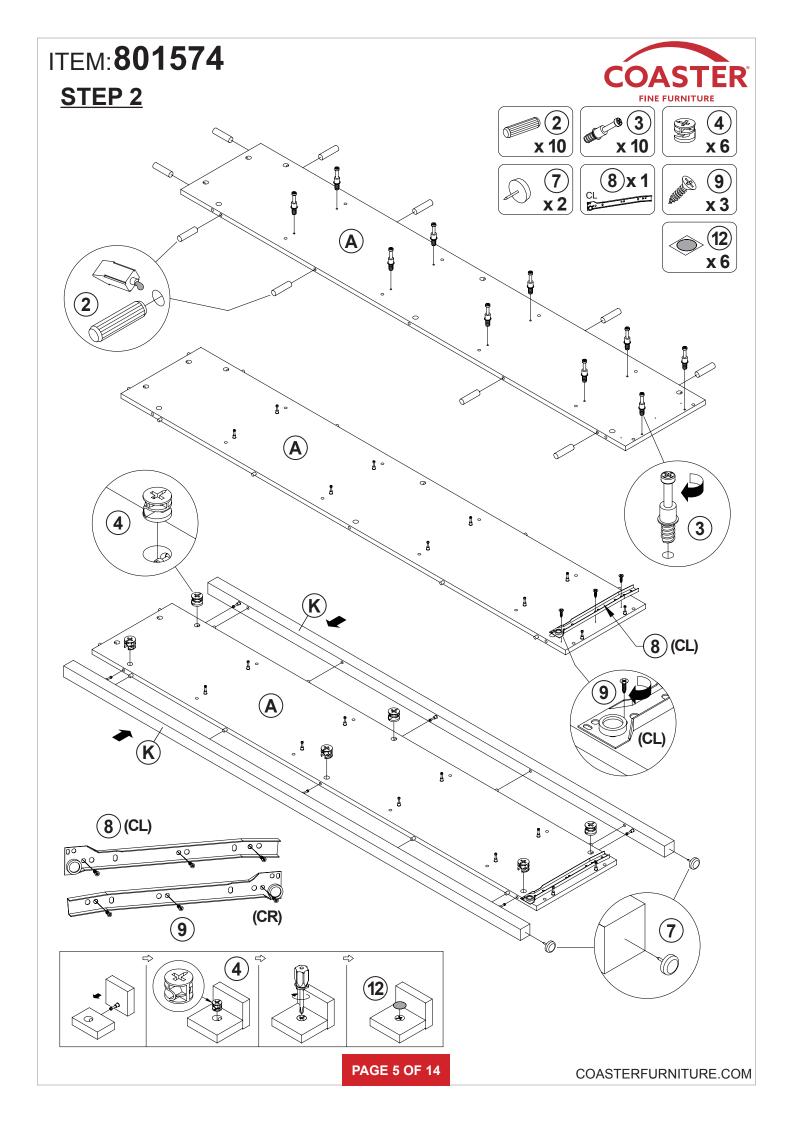

### ASSEMBLY TIPS:

1. Remove hardware from box and sort by size.

2. Please check to see that all hardware and parts are present prior to start of assembly.

3. Please follow attached instructions in the same sequence as numbered to assure fast & easy assembly.

### NOTE:

Phillips head screw driver is required in the assembly process; however, manufacturer does not provide this item.