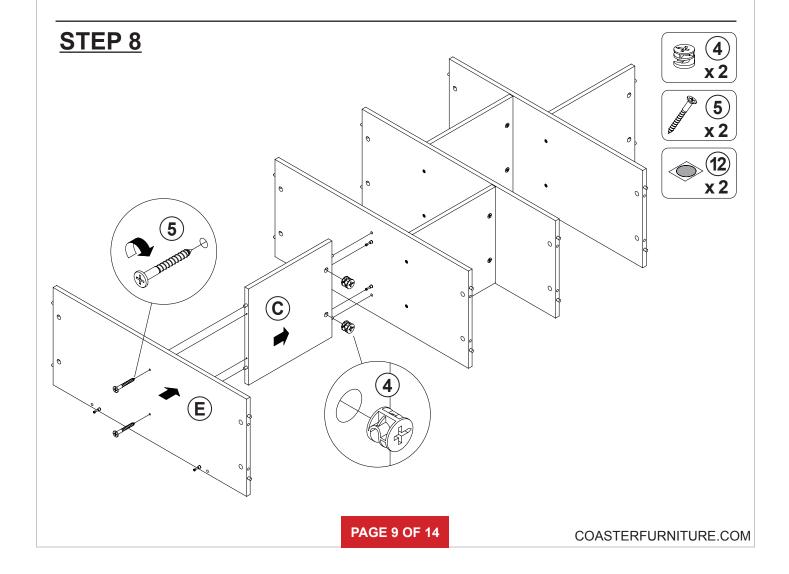

| 12 PCS |
| 4  | CAM LOCK<br>Ø15x12mm SR  |                      | 49 PCS | 10 | HANDLE<br>L=170mm SR       |                 | 1 PC   |
| 5  | SCREW<br>Ø4.5x42mm SR    | ATTITUTE DE          | 10 PCS | 11 | HANDLE BOLT<br>Ø4x25mm SR  |                 | 2 PCS  |
| 6  | SCREW<br>Ø4.3x35mm SR    | Matatatata (Mariana) | 5 PCS  | 12 | STICKER<br>Ø20mm           |                 | 10 PCS |

Z8,Z10 not included in blister packaging.

### NOTE:

Phillips head screw driver is required in the assembly process; however, manufacturer does not provide this item.

# ITEM:801574 **STEP 1 ©** x 4 **D K** x 4 **INCORRECT** CORRECT Apply glue on all wooden dowels to ensure integrity of the structure. **PAGE 4 OF 14** COASTERFURNITURE.COM







# ITEM: **801574 STEP 5**











# 







# ITEM: **801574 STEP 12**











Apply glue on all wooden dowels to ensure integrity of the structure.

# **STEP 13**





## COMPLETE







**PAGE 12 OF 14** 

COASTERFURNITURE.COM

# ITEM:801574





Note: Dimension tolerance ±5%

## **ANTI-TIPPING INSTALLMENT INSTRUCTIONS**

### **FURNITURE TIPPING RESTRAINT**

### **WARNING**

Injury may result from tipping furniture.

This restraint may protect against tipping furniture.

Do not allow children to climb on furniture.

This restraint is not a substitute for proper adult supervision.

Failure to detach this restraint before moving the furniture may result in injury and damage.

- 1. To attach the anti-tip strap, securely mount one end to the top of the case piece with the 5/8" screw.
- 2. Position the case piece against the w