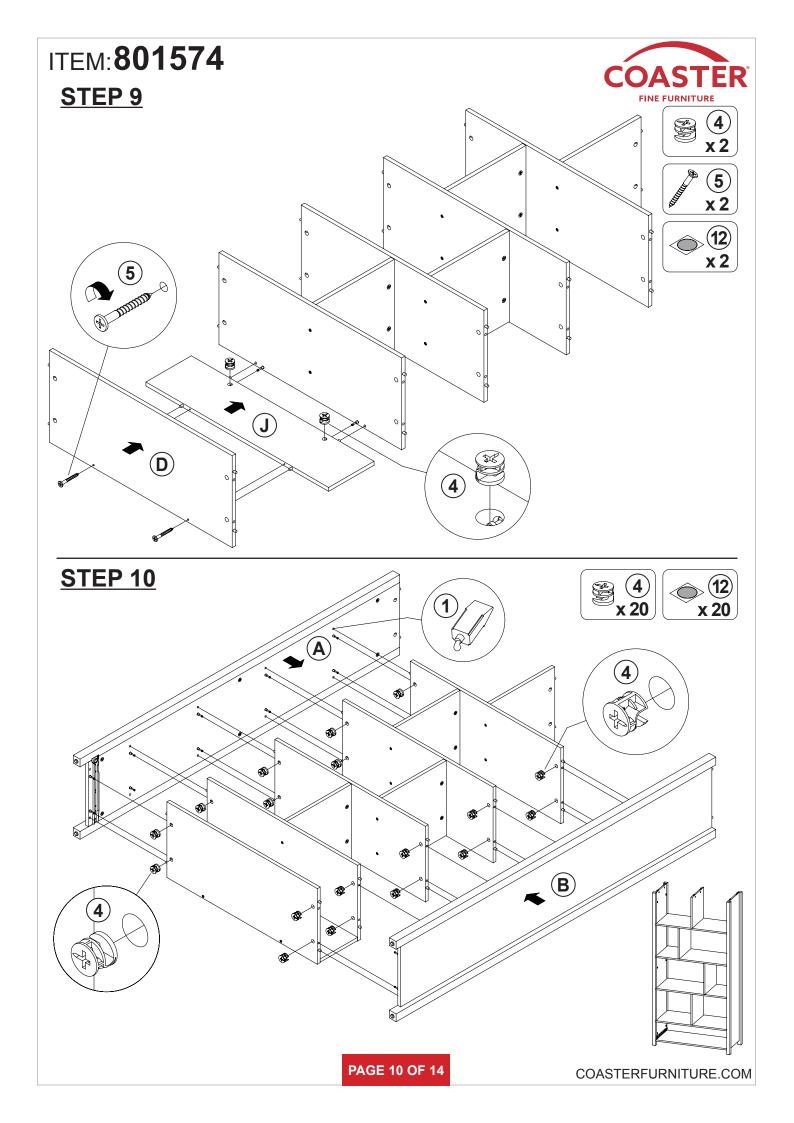

| 12 PCS |
| 4  | CAM LOCK<br>Ø15x12mm SR  |                      | 49 PCS | 10 | HANDLE<br>L=170mm SR       |                 | 1 PC   |
| 5  | SCREW<br>Ø4.5x42mm SR    | ATTITUTE DE          | 10 PCS | 11 | HANDLE BOLT<br>Ø4x25mm SR  |                 | 2 PCS  |
| 6  | SCREW<br>Ø4.3x35mm SR    | Matatatata (Mariana) | 5 PCS  | 12 | STICKER<br>Ø20mm           |                 | 10 PCS |

Z8,Z10 not included in blister packaging.

### NOTE:

Phillips head screw driver is required in the assembly process; however, manufacturer does not provide this item.

# ITEM:801574 **STEP 1 ©** x 4 **D K** x 4 **INCORRECT** CORRECT Apply glue on all wooden dowels to ensure integrity of the structure. **PAGE 4 OF 14** COASTERFURNITURE.COM







# ITEM: **801574 STEP 5**











# 







# ITEM: **801574 STEP 12**











Apply glue on all wooden dowels to ensure integrity of the structure.

# **STEP 13**





## COMPLETE







**PAGE 12 OF 14** 

COASTERFURNITURE.COM

# ITEM:801574





Note: Dimension tolerance ±5%

## **ANTI-TIPPING INSTALLMENT INSTRUCTIONS**

### **FURNITURE TIPPING RESTRAINT**

### **WARNING**

Injury may result from tipping furniture.

This restraint may protect against tipping furniture.

Do not allow children to climb on furniture.

This restraint is not a substitute for proper adult supervision.

Failure to detach this restraint before moving the furniture may result in injury and damage.

- 1. To attach the anti-tip strap, securely mount one end to the top of the case piece with the 5/8" screw.
- 2. Position the case piece against the wal