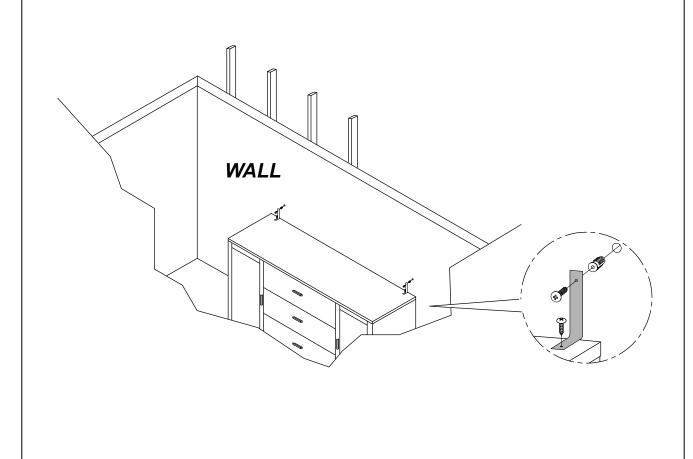

## **ANTI-TIPPING INSTALLMENT INSTRUCTIONS**

### **FURNITURE TIPPING RESTRAINT**

### **WARNING**

Injury may result from tipping furniture.

This restraint may protect against tipping furniture.

Do not allow children to climb on furniture.

This restraint is not a substitute for proper adult supervision.

Failure to detach this restraint before moving the furniture may result in injury and damage.

- 1. To attach the anti-tip strap, securely mount one end to the top of the case piece with the 5/8" screw.
- 2. Position the case piece against the wall in the desired location.
- 3. Pull the anti-tip strap taut and mark the position of where you will secure the other end on the wall.
- 4. Drill a 1-1/4" hole in the spot you marked.
- 5. Tap in plastic wall plug.
- 6. Fasten anti-tip strap with wall screw provided.

(Please install the anti-tiping kit in the middle of the case piece if only have one set of anti-tipping kit.)