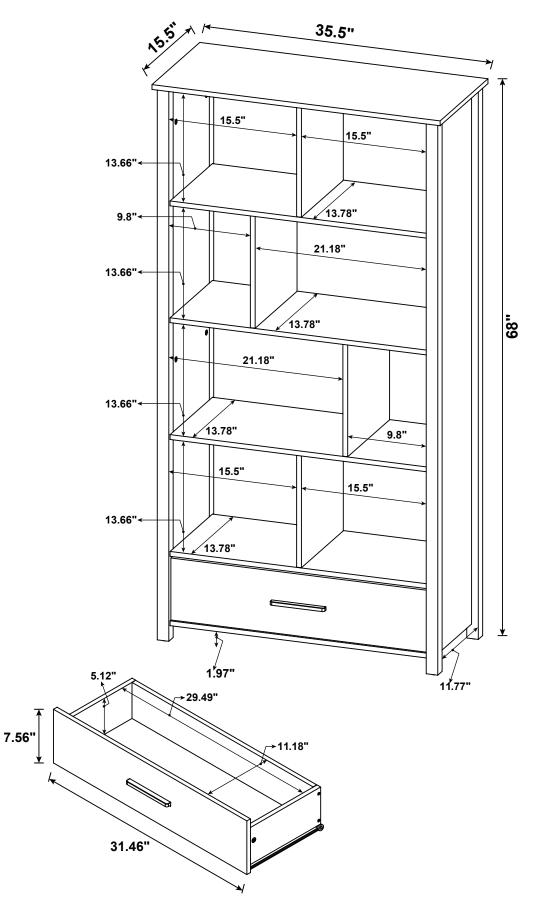

10 PCS | 11 | HANDLE BOLT<br>Ø4x25mm SR  |                 | 2 PCS  |
| 6  | SCREW<br>Ø4.3x35mm SR    | Matatatata (Mariana) | 5 PCS  | 12 | STICKER<br>Ø20mm           |                 | 10 PCS |

Z8,Z10 not included in blister packaging.

### NOTE:

Phillips head screw driver is required in the assembly process; however, manufacturer does not provide this item.

# ITEM:801574 **STEP 1 ©** x 4 **D K** x 4 **INCORRECT** CORRECT Apply glue on all wooden dowels to ensure integrity of the structure. **PAGE 4 OF 14** COASTERFURNITURE.COM







# ITEM: **801574 STEP 5**











# 







# ITEM: **801574 STEP 12**











Apply glue on all wooden dowels to ensure integrity of the structure.

# **STEP 13**





## COMPLETE







**PAGE 12 OF 14** 

COASTERFURNITURE.COM

# ITEM:801574





Note: Dimension tolerance ±5%

## **ANTI-TIPPING INSTALLMENT INSTRUCTIONS**

### **FURNITURE TIPPING RESTRAINT**

### **WARNING**

Injury may result from tipping furniture.

This restraint may protect against tipping furniture.

Do not allow children to climb on furniture.

This restraint is not a substitute for proper adult supervision.

Failure to detach this restraint before moving the furniture may result in injury and damage.

- 1. To attach the anti-tip strap, securely mount one end to the top of the case piece with the 5/8" screw.
- 2. Position the case piece against the wall in the desired location.
- 3. Pull the anti-tip strap taut and mark the position of where you will secure the other end on the wall.
- 4. Drill a 1-1/4" hole in the spot you marked.
- 5. Tap in plastic wall p