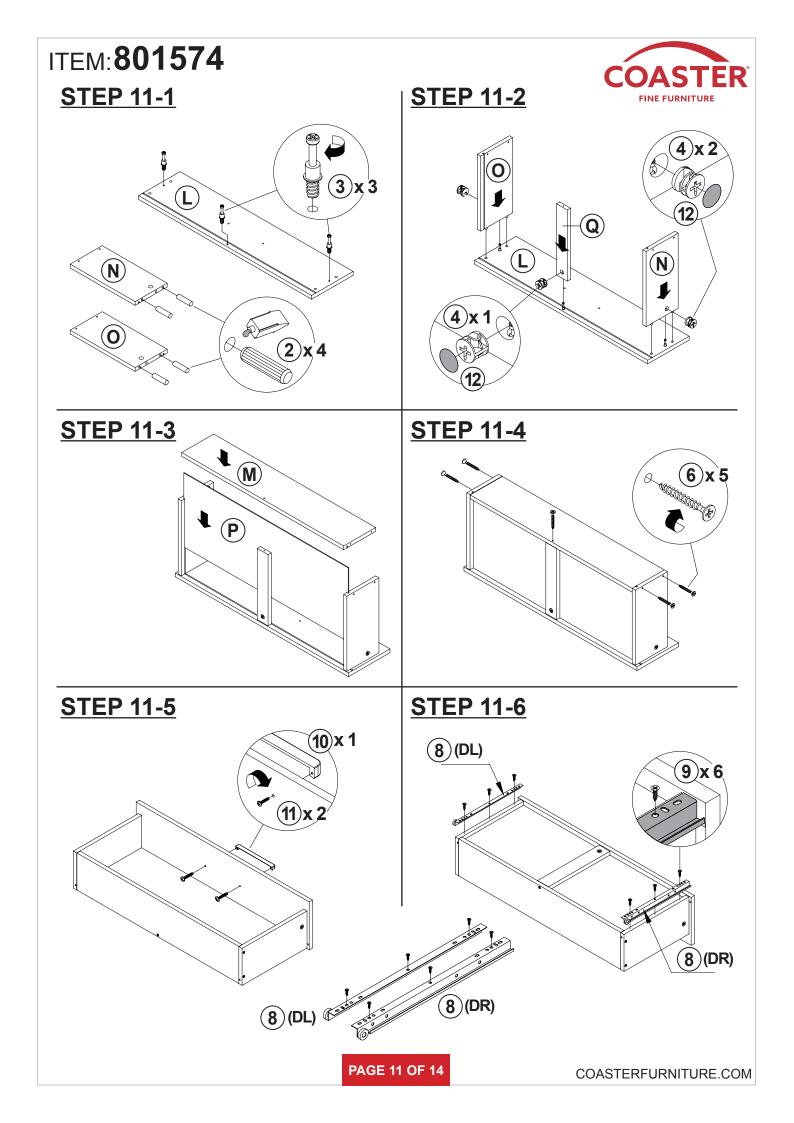

| 12 PCS |
| 4  | CAM LOCK<br>Ø15x12mm SR  |                      | 49 PCS | 10 | HANDLE<br>L=170mm SR       |                 | 1 PC   |
| 5  | SCREW<br>Ø4.5x42mm SR    | ATTITUTE DE          | 10 PCS | 11 | HANDLE BOLT<br>Ø4x25mm SR  |                 | 2 PCS  |
| 6  | SCREW<br>Ø4.3x35mm SR    | Matatatata (Mariana) | 5 PCS  | 12 | STICKER<br>Ø20mm           |                 | 10 PCS |

Z8,Z10 not included in blister packaging.

### NOTE:

Phillips head screw driver is required in the assembly process; however, manufacturer does not provide this item.

# ITEM:801574 **STEP 1 ©** x 4 **D K** x 4 **INCORRECT** CORRECT Apply glue on all wooden dowels to ensure integrity of the structure. **PAGE 4 OF 14** COASTERFURNITURE.COM







# ITEM: **801574 STEP 5**











# 







# ITEM: **801574 STEP 12**











Apply glue on all wooden dowels to ensure integrity of the structure.

# **STEP 13**





## COMPLETE







**PAGE 12 OF 14** 

COASTERFURNITURE.COM

# ITEM:801574





Note: Dimension tolerance ±5%

## **ANTI-TIPPING INSTALLMENT INSTRUCTIONS**

### **FURNITURE TIPPING RESTRAINT**

### **WARNING**

Injury may result from tipping furniture.

This restraint may protect against tipping furniture.

Do not allow children to climb on furniture.

This restraint is not a substitute for proper adult supervision.

Failure to detach this restraint before moving the furniture may result in injury and damage.

- 1. To attach the anti-tip strap, securely mount one end to the top of the case piece with the 5/8" screw.
- 2. Position the case piece against the wall