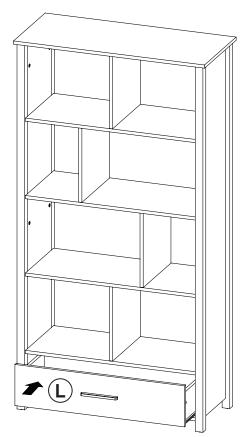

| 1 PC   |
| 5  | SCREW<br>Ø4.5x42mm SR    | ATTITUTE DE          | 10 PCS | 11 | HANDLE BOLT<br>Ø4x25mm SR  |                 | 2 PCS  |
| 6  | SCREW<br>Ø4.3x35mm SR    | Matatatata (Mariana) | 5 PCS  | 12 | STICKER<br>Ø20mm           |                 | 10 PCS |

Z8,Z10 not included in blister packaging.

### NOTE:

Phillips head screw driver is required in the assembly process; however, manufacturer does not provide this item.

# ITEM:801574 **STEP 1 ©** x 4 **D K** x 4 **INCORRECT** CORRECT Apply glue on all wooden dowels to ensure integrity of the structure. **PAGE 4 OF 14** COASTERFURNITURE.COM







# ITEM: **801574 STEP 5**











# 







# ITEM: **801574 STEP 12**











Apply glue on all wooden dowels to ensure integrity of the structure.

# **STEP 13**





## COMPLETE







**PAGE 12 OF 14** 

COASTERFURNITURE.COM

# ITEM:801574





Note: Dimension tolerance ±5%

## **ANTI-TIPPING INSTALLMENT INSTRUCTIONS**

### **FURNITURE TIPPING RESTRAINT**

### **WARNING**

Injury may result from tipping furniture.

This restraint may protect against tipping furniture.

Do not allow children to climb on furniture.

This restraint is not a substitute for proper adult supervision.

Failure to detach this restraint before moving the furniture may result in injury and damage.

- 1. To attach the anti-tip strap, securely mount one end to the top of the case piece with the 5/8" screw.
- 2. Position the case piece against the wall in the desired location.
- 3. Pull the anti-tip strap taut and mark the position of where you will secure the other end on the