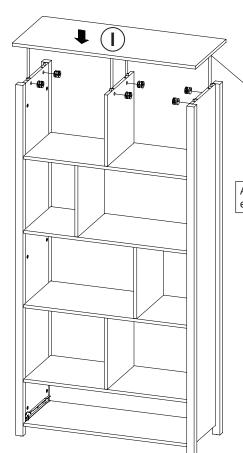

K<br>Ø15x12mm SR  |                      | 49 PCS | 10 | HANDLE<br>L=170mm SR       |                 | 1 PC   |
| 5  | SCREW<br>Ø4.5x42mm SR    | ATTITUTE DE          | 10 PCS | 11 | HANDLE BOLT<br>Ø4x25mm SR  |                 | 2 PCS  |
| 6  | SCREW<br>Ø4.3x35mm SR    | Matatatata (Mariana) | 5 PCS  | 12 | STICKER<br>Ø20mm           |                 | 10 PCS |

Z8,Z10 not included in blister packaging.

### NOTE:

Phillips head screw driver is required in the assembly process; however, manufacturer does not provide this item.

# ITEM:801574 **STEP 1 ©** x 4 **D K** x 4 **INCORRECT** CORRECT Apply glue on all wooden dowels to ensure integrity of the structure. **PAGE 4 OF 14** COASTERFURNITURE.COM







# ITEM: **801574 STEP 5**











# 







# ITEM: **801574 STEP 12**











Apply glue on all wooden dowels to ensure integrity of the structure.

# **STEP 13**





## COMPLETE







**PAGE 12 OF 14** 

COASTERFURNITURE.COM

# ITEM:801574





Note: Dimension tolerance ±5%

## **ANTI-TIPPING INSTALLMENT INSTRUCTIONS**

### **FURNITURE TIPPING RESTRAINT**

### **WARNING**

Injury may result from tipping furniture.

This restraint may protect against tipping furniture.

Do not allow children to climb on furniture.

This restraint is not a substitute for proper adult supervision.

Failure to detach this restraint before moving the furniture may result in injury and damage.

- 1. To attach the anti-tip strap, securely mount one end to the top of the case piece with the 5/8" screw.
- 2. Position the case piece against the wall in the desired location.
- 3. Pull the