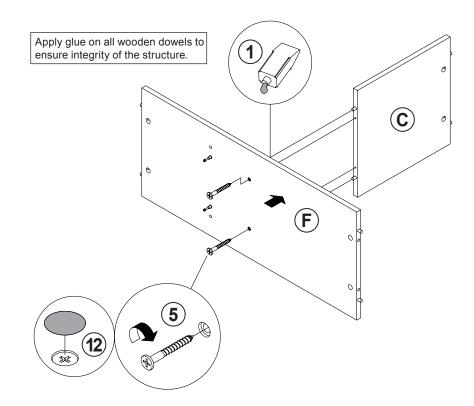

# ITEM:801574 **STEP 1 ©** x 4 **D K** x 4 **INCORRECT** CORRECT Apply glue on all wooden dowels to ensure integrity of the structure. **PAGE 4 OF 14** COASTERFURNITURE.COM