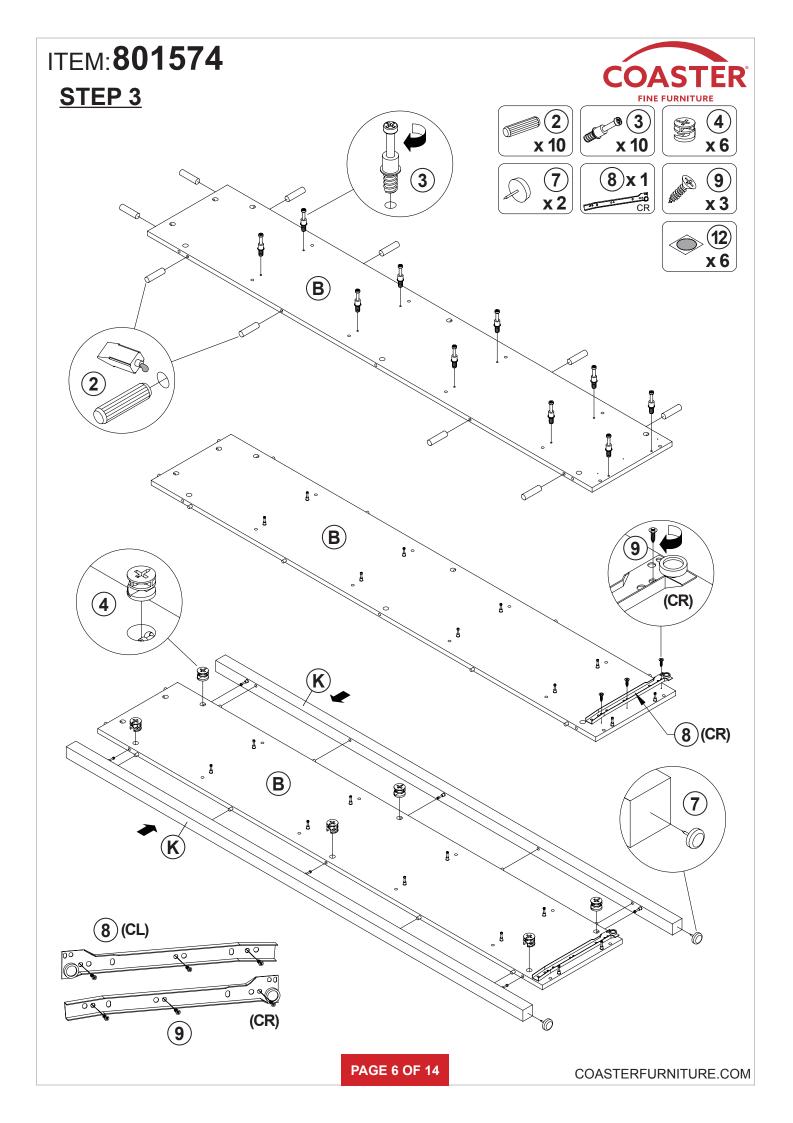

### ASSEMBLY TIPS:

1. Remove hardware from box and sort by size.

2. Please check to see that all hardware and parts are present prior to start of assembly.

3. Please follow attached instructions in the same sequence as numbered to assure fast & easy assembly.

### NOTE:

Phillips head screw driver is required in the assembly process; however, manufacturer does not provide this item.