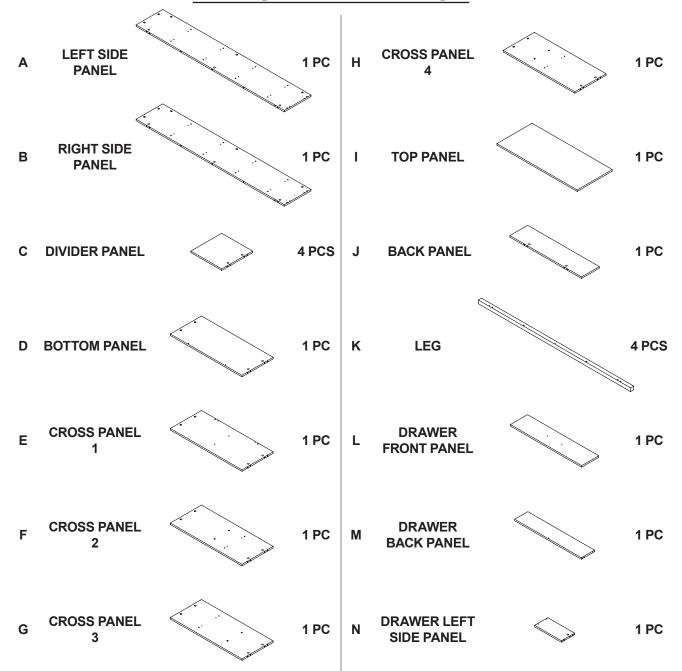

# ASSEMBLY INSTRUCTIONS COASTER FINE FURNITURE



Fine Furniture for every stage of life

801574 BOOKCASE

# ITEM: 801574

### **ASSEMBLY INSTRUCTIONS**

### ASSEMBLY TIPS:

1. Remove hardware from box and sort by size.

2. Please check to see that all hardware and parts are present prior to start of assembly.

3. Please follow attached instructions in the same sequence as numbered to assure fast & easy assembly.

### WARNING!

Don't attempt to repair or modify parts that are broken or defective. Please contact the store immediately.
 This product is for home use only and not intended for commercial establishments.



**ASSEMBLY TIME** 

60 MINUTES

## PARTS IDENTIFICATION



### NOTE:

Phillips head screw driver is required in the assembly process; however, manufacturer does not provide this item.

# ITEM:801574



| O DRAWER RIGHT<br>SIDE PANEL | 1 PC | Q | DRAWER<br>SUPPORT | 1 PC |
|------------------------------|------|---|-------------------|------|
| P DRAWER<br>BOTTOM PANEL     | 1 PC |   |                   |      |

## **HARDWARE IDENTIFICATION**

| _  |                          |                      |        |    |                            |                 |        |
|----|--------------------------|----------------------|--------|----|----------------------------|-----------------|--------|
| NO | DESCRIPTION              | FIGURE               | Q'TY   | NO | DESCRIPTION                | FIGURE          | Q'TY   |
| 1  | GLUE 40g