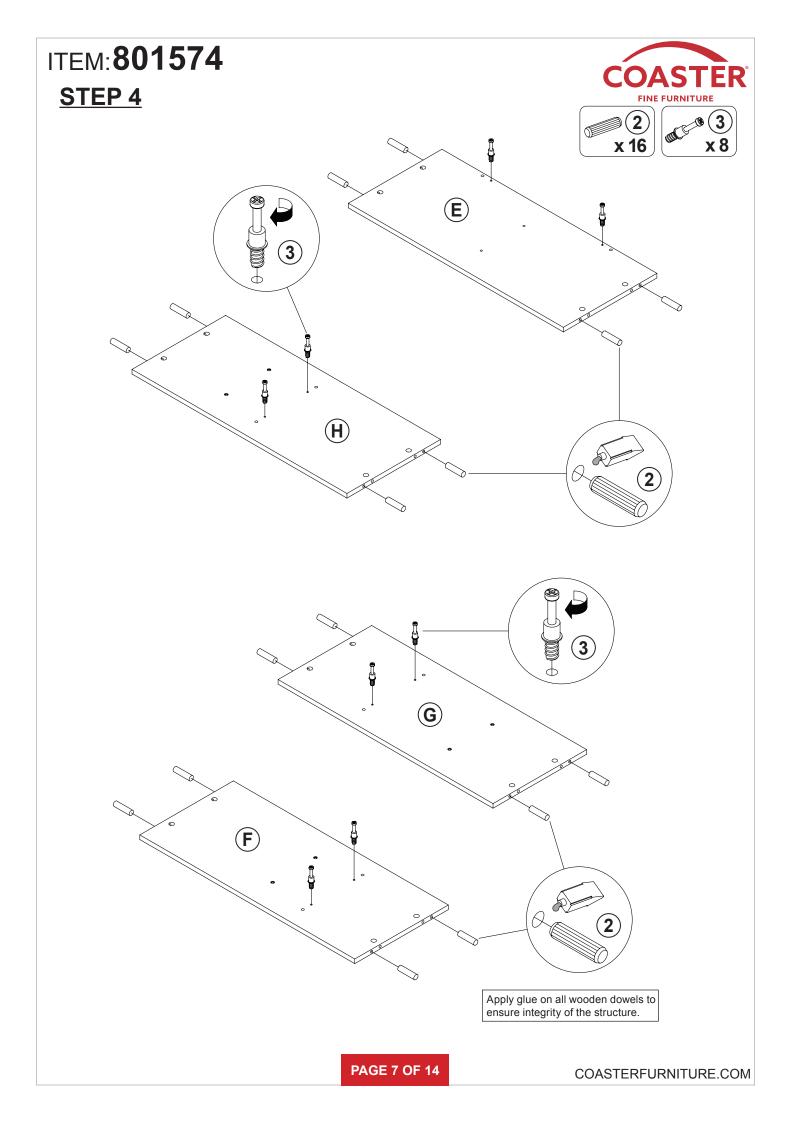

49 PCS | 9  | GLIDES SCREW<br>Ø3x12mm SR |                 | 12 PCS |
| 4  | CAM LOCK<br>Ø15x12mm SR  |                      | 49 PCS | 10 | HANDLE<br>L=170mm SR       |                 | 1 PC   |
| 5  | SCREW<br>Ø4.5x42mm SR    | ATTITUTE DE          | 10 PCS | 11 | HANDLE BOLT<br>Ø4x25mm SR  |                 | 2 PCS  |
| 6  | SCREW<br>Ø4.3x35mm SR    | Matatatata (Mariana) | 5 PCS  | 12 | STICKER<br>Ø20mm           |                 | 10 PCS |

Z8,Z10 not included in blister packaging.

### NOTE:

Phillips head screw driver is required in the assembly process; however, manufacturer does not provide this item.

# ITEM:801574 **STEP 1 ©** x 4 **D K** x 4 **INCORRECT** CORRECT Apply glue on all wooden dowels to ensure integrity of the structure. **PAGE 4 OF 14** COASTERFURNITURE.COM







# ITEM: **801574 STEP 5**











# 







# ITEM: **801574 STEP 12**











Apply glue on all wooden dowels to ensure integrity of the structure.

# **STEP 13**





## COMPLETE







**PAGE 12 OF 14** 

COASTERFURNITURE.COM

# ITEM:801574





Note: Dimension tolerance ±5%

## **ANTI-TIPPING INSTALLMENT INSTRUCTIONS**

### **FURNITURE TIPPING RESTRAINT**

### **WARNING**

Injury may result from tipping furniture.

This restraint may protect against tipping furniture.

Do not allow children to climb on furniture.

This restraint is not a substitute for proper adult supervision.

Failure to detach this restraint before moving the furniture may result in injury and damage.

- 1. To attach the anti-tip strap, securely mount one end to the top of the case piece with the 5/8" screw.