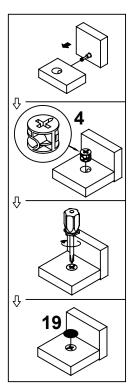

| 2 PCS |

Z8,Z10,Z12,Z20,Z21,Z22 not included in blister packaging.

## ITEM:803521 STEP 1 8 (CR) **D B B** the reverse side 8(CL) **(C) (C)** $\Rightarrow$ the reverse side **INCORRECT** CORRECT 8)(CL) Apply glue on all wooden dowels to ensure integrity of the structure. (CR) **PAGE 4 OF 13** COASTERFURNITURE.COM













# ITEM: **803521 STEP 4**













# ITEM: **803521 STEP 6**

















# ITEM: **803521 STEP 10**









### **STEP 11**











### **STEP 12-1**





### **STEP 12-3**



### **STEP 12-4**



### **STEP 12-5**







# ITEM:803521 **STEP 14** 1 01 -(C) (C) (A) (B)











Note: Dimension tolerance ±5%