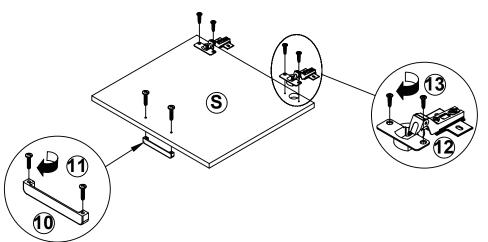

| 2 PCS |

Z8,Z10,Z12,Z20,Z21,Z22 not included in blister packaging.

## ITEM:803521 STEP 1 8 (CR) **D B B** the reverse side 8(CL) **(C) (C)** $\Rightarrow$ the reverse side **INCORRECT** CORRECT 8)(CL) Apply glue on all wooden dowels to ensure integrity of the structure. (CR) **PAGE 4 OF 13** COASTERFURNITURE.COM













# ITEM: **803521 STEP 4**













# ITEM: **803521 STEP 6**

















# ITEM: **803521 STEP 10**









### **STEP 11**











### **STEP 12-1**





### **STEP 12-3**



### **STEP 12-4**



### **STEP 12-5**







# ITEM:803521 **STEP 14** 1 01 -(C) (C) (A) (B)











Note: Dimension tolerance ±5%