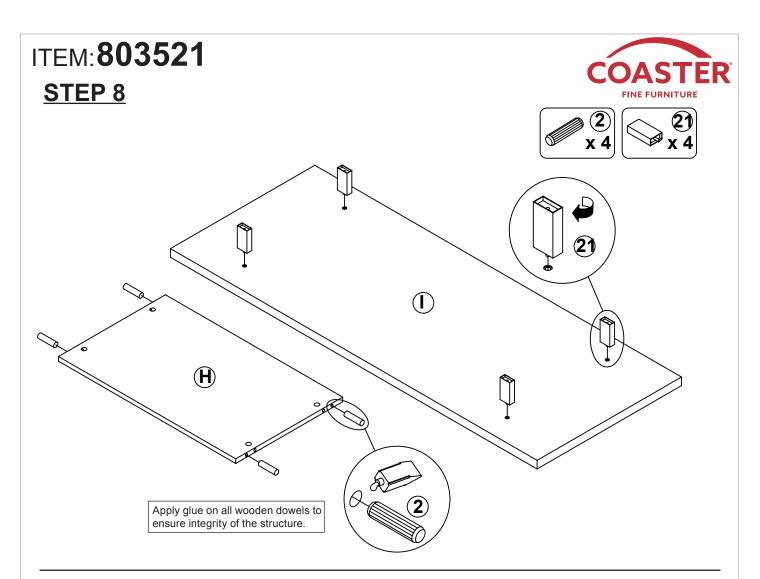

| 2 PCS |

Z8,Z10,Z12,Z20,Z21,Z22 not included in blister packaging.

## ITEM:803521 STEP 1 8 (CR) **D B B** the reverse side 8(CL) **(C) (C)** $\Rightarrow$ the reverse side **INCORRECT** CORRECT 8)(CL) Apply glue on all wooden dowels to ensure integrity of the structure. (CR) **PAGE 4 OF 13** COASTERFURNITURE.COM













# ITEM: **803521 STEP 4**













# ITEM: **803521 STEP 6**

















# ITEM: **803521 STEP 10**









### **STEP 11**











### **STEP 12-1**





### **STEP 12-3**



### **STEP 12-4**



### **STEP 12-5**







# ITEM:803521 **STEP 14** 1 01 -(C) (C) (A) (B)











Note: Dimension tolerance ±5%