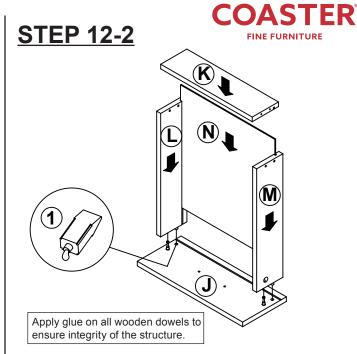

| 2 PCS |

Z8,Z10,Z12,Z20,Z21,Z22 not included in blister packaging.

## ITEM:803521 STEP 1 8 (CR) **D B B** the reverse side 8(CL) **(C) (C)** $\Rightarrow$ the reverse side **INCORRECT** CORRECT 8)(CL) Apply glue on all wooden dowels to ensure integrity of the structure. (CR) **PAGE 4 OF 13** COASTERFURNITURE.COM













# ITEM: **803521 STEP 4**













# ITEM: **803521 STEP 6**

















# ITEM: **803521 STEP 10**









### **STEP 11**











### **STEP 12-1**





### **STEP 12-3**



### **STEP 12-4**



### **STEP 12-5**







# ITEM:803521 **STEP 14** 1 01 -(C) (C) (A) (B)











Note: Dimension tolerance ±5%