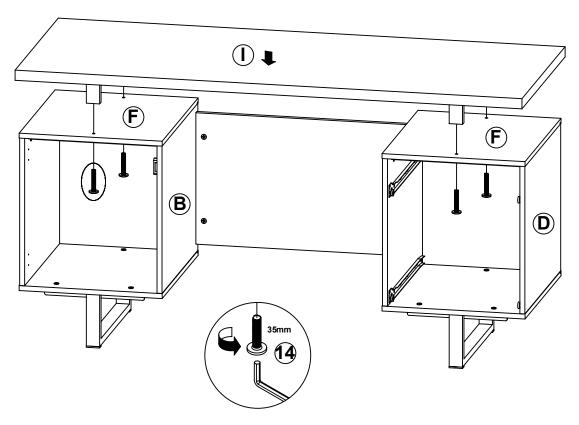

| 2 PCS |

Z8,Z10,Z12,Z20,Z21,Z22 not included in blister packaging.

## ITEM:803521 STEP 1 8 (CR) **D B B** the reverse side 8(CL) **(C) (C)** $\Rightarrow$ the reverse side **INCORRECT** CORRECT 8)(CL) Apply glue on all wooden dowels to ensure integrity of the structure. (CR) **PAGE 4 OF 13** COASTERFURNITURE.COM













# ITEM: **803521 STEP 4**













# ITEM: **803521 STEP 6**

















# ITEM: **803521 STEP 10**









### **STEP 11**











### **STEP 12-1**





### **STEP 12-3**



### **STEP 12-4**



### **STEP 12-5**







# ITEM:803521 **STEP 14** 1 01 -(C) (C) (A) (B)











Note: Dimension tolerance ±5%