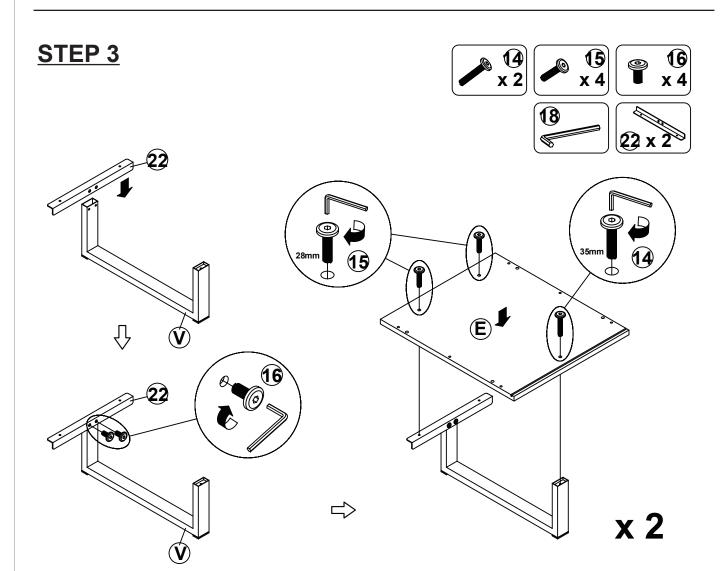

| 2 PCS |

Z8,Z10,Z12,Z20,Z21,Z22 not included in blister packaging.

## ITEM:803521 STEP 1 8 (CR) **D B B** the reverse side 8(CL) **(C) (C)** $\Rightarrow$ the reverse side **INCORRECT** CORRECT 8)(CL) Apply glue on all wooden dowels to ensure integrity of the structure. (CR) **PAGE 4 OF 13** COASTERFURNITURE.COM













# ITEM: **803521 STEP 4**













# ITEM: **803521 STEP 6**

















# ITEM: **803521 STEP 10**









### **STEP 11**











### **STEP 12-1**





### **STEP 12-3**



### **STEP 12-4**



### **STEP 12-5**







# ITEM:803521 **STEP 14** 1 01 -(C) (C) (A) (B)











Note: Dimension tolerance ±5%