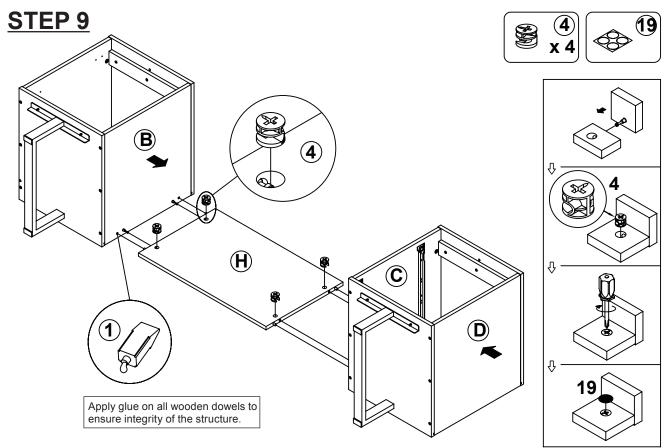

| 2 PCS |

Z8,Z10,Z12,Z20,Z21,Z22 not included in blister packaging.

## ITEM:803521 STEP 1 8 (CR) **D B B** the reverse side 8(CL) **(C) (C)** $\Rightarrow$ the reverse side **INCORRECT** CORRECT 8)(CL) Apply glue on all wooden dowels to ensure integrity of the structure. (CR) **PAGE 4 OF 13** COASTERFURNITURE.COM













# ITEM: **803521 STEP 4**













# ITEM: **803521 STEP 6**

















# ITEM: **803521 STEP 10**









### **STEP 11**











### **STEP 12-1**





### **STEP 12-3**



### **STEP 12-4**



### **STEP 12-5**







# ITEM:803521 **STEP 14** 1 01 -(C) (C) (A) (B)











Note: Dimension tolerance ±5%