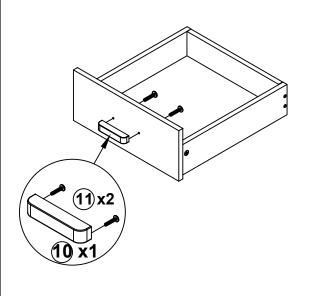

| 2 PCS |

Z8,Z10,Z12,Z20,Z21,Z22 not included in blister packaging.

## ITEM:803521 STEP 1 8 (CR) **D B B** the reverse side 8(CL) **(C) (C)** $\Rightarrow$ the reverse side **INCORRECT** CORRECT 8)(CL) Apply glue on all wooden dowels to ensure integrity of the structure. (CR) **PAGE 4 OF 13** COASTERFURNITURE.COM













# ITEM: **803521 STEP 4**













# ITEM: **803521 STEP 6**

















# ITEM: **803521 STEP 10**









### **STEP 11**











### **STEP 12-1**





### **STEP 12-3**



### **STEP 12-4**



### **STEP 12-5**







# ITEM:803521 **STEP 14** 1 01 -(C) (C) (A) (B)











Note: Dimension tolerance ±5%