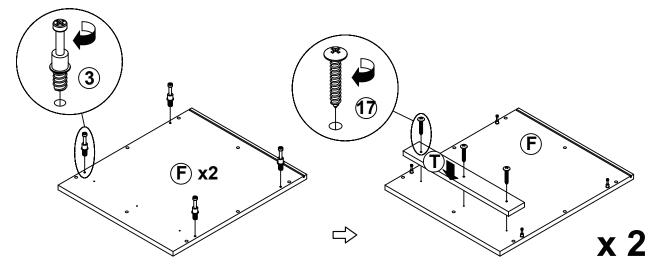

## ITEM:803521 STEP 1 8 (CR) **D B B** the reverse side 8(CL) **(C) (C)** $\Rightarrow$ the reverse side **INCORRECT** CORRECT 8)(CL) Apply glue on all wooden dowels to ensure integrity of the structure. (CR) **PAGE 4 OF 13** COASTERFURNITURE.COM