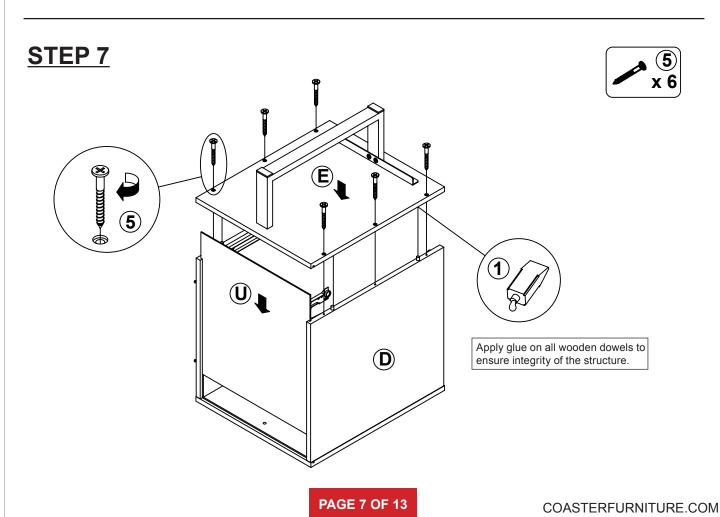

| 2 PCS |

Z8,Z10,Z12,Z20,Z21,Z22 not included in blister packaging.

## ITEM:803521 STEP 1 8 (CR) **D B B** the reverse side 8(CL) **(C) (C)** $\Rightarrow$ the reverse side **INCORRECT** CORRECT 8)(CL) Apply glue on all wooden dowels to ensure integrity of the structure. (CR) **PAGE 4 OF 13** COASTERFURNITURE.COM













# ITEM: **803521 STEP 4**













# ITEM: **803521 STEP 6**

















# ITEM: **803521 STEP 10**









### **STEP 11**











### **STEP 12-1**





### **STEP 12-3**



### **STEP 12-4**



### **STEP 12-5**







# ITEM:803521 **STEP 14** 1 01 -(C) (C) (A) (B)











Note: Dimension tolerance ±5%