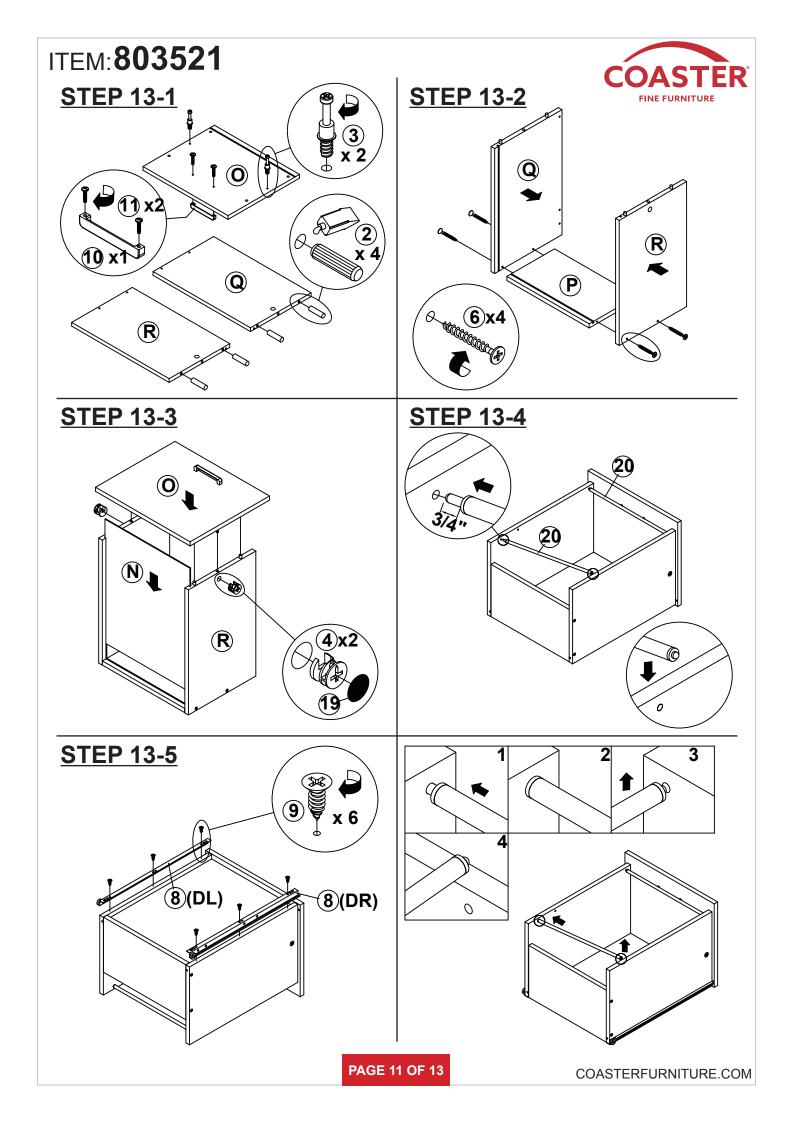

### ITEM:803521 FINE FURNITURE **LARGE LEFT** Q **DRAWER SIDE** 1 PC Т **CROSS BAR** 2 PCS **PANEL LARGE RIGHT RIGHT BACK** R **DRAWER SIDE** 1 PC 1 PC **PANEL PANEL** S **DOOR** 1 PC **FOOT** 2 PCS **HARDWARE IDENTIFICATION** Ζ