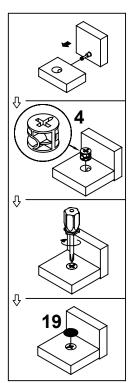

| 2 PCS |

Z8,Z10,Z12,Z20,Z21,Z22 not included in blister packaging.

## ITEM:803521 STEP 1 8 (CR) **D B B** the reverse side 8(CL) **(C) (C)** $\Rightarrow$ the reverse side **INCORRECT** CORRECT 8)(CL) Apply glue on all wooden dowels to ensure integrity of the structure. (CR) **PAGE 4 OF 13** COASTERFURNITURE.COM













# ITEM: **803521 STEP 4**













# ITEM: **803521 STEP 6**

















# ITEM: **803521 STEP 10**









### **STEP 11**











### **STEP 12-1**





### **STEP 12-3**



### **STEP 12-4**



### **STEP 12-5**







# ITEM:803521 **STEP 14** 1 01 -(C) (C) (A) (B)











Note: Dimension tolerance ±5%