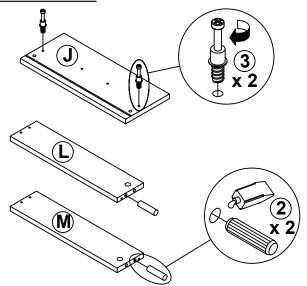

| 2 PCS |

Z8,Z10,Z12,Z20,Z21,Z22 not included in blister packaging.

## ITEM:803521 STEP 1 8 (CR) **D B B** the reverse side 8(CL) **(C) (C)** $\Rightarrow$ the reverse side **INCORRECT** CORRECT 8)(CL) Apply glue on all wooden dowels to ensure integrity of the structure. (CR) **PAGE 4 OF 13** COASTERFURNITURE.COM













# ITEM: **803521 STEP 4**













# ITEM: **803521 STEP 6**

















# ITEM: **803521 STEP 10**









### **STEP 11**











### **STEP 12-1**





### **STEP 12-3**



### **STEP 12-4**



### **STEP 12-5**







# ITEM:803521 **STEP 14** 1 01 -(C) (C) (A) (B)











Note: Dimension tolerance ±5%