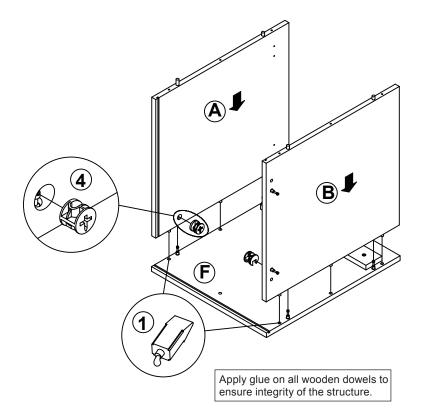

| 2 PCS |

Z8,Z10,Z12,Z20,Z21,Z22 not included in blister packaging.

## ITEM:803521 STEP 1 8 (CR) **D B B** the reverse side 8(CL) **(C) (C)** $\Rightarrow$ the reverse side **INCORRECT** CORRECT 8)(CL) Apply glue on all wooden dowels to ensure integrity of the structure. (CR) **PAGE 4 OF 13** COASTERFURNITURE.COM













# ITEM: **803521 STEP 4**













# ITEM: **803521 STEP 6**

















# ITEM: **803521 STEP 10**









### **STEP 11**











### **STEP 12-1**





### **STEP 12-3**



### **STEP 12-4**



### **STEP 12-5**







# ITEM:803521 **STEP 14** 1 01 -(C) (C) (A) (B)











Note: Dimension tolerance ±5%