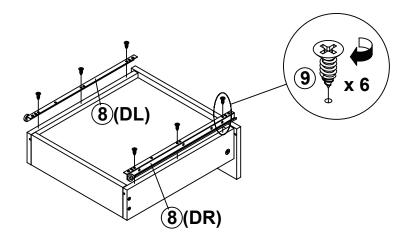

| 2 PCS |

Z8,Z10,Z12,Z20,Z21,Z22 not included in blister packaging.

## ITEM:803521 STEP 1 8 (CR) **D B B** the reverse side 8(CL) **(C) (C)** $\Rightarrow$ the reverse side **INCORRECT** CORRECT 8)(CL) Apply glue on all wooden dowels to ensure integrity of the structure. (CR) **PAGE 4 OF 13** COASTERFURNITURE.COM













# ITEM: **803521 STEP 4**













# ITEM: **803521 STEP 6**

















# ITEM: **803521 STEP 10**









### **STEP 11**











### **STEP 12-1**





### **STEP 12-3**



### **STEP 12-4**



### **STEP 12-5**







# ITEM:803521 **STEP 14** 1 01 -(C) (C) (A) (B)











Note: Dimension tolerance ±5%