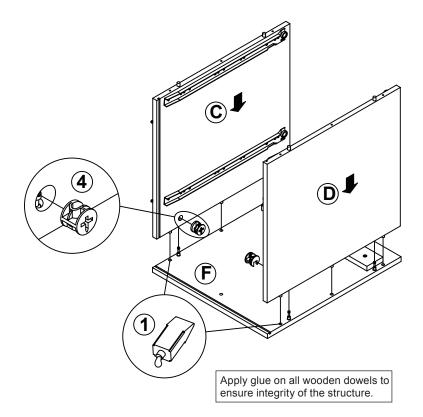

| 2 PCS |

Z8,Z10,Z12,Z20,Z21,Z22 not included in blister packaging.

## ITEM:803521 STEP 1 8 (CR) **D B B** the reverse side 8(CL) **(C) (C)** $\Rightarrow$ the reverse side **INCORRECT** CORRECT 8)(CL) Apply glue on all wooden dowels to ensure integrity of the structure. (CR) **PAGE 4 OF 13** COASTERFURNITURE.COM













# ITEM: **803521 STEP 4**













# ITEM: **803521 STEP 6**

















# ITEM: **803521 STEP 10**









### **STEP 11**











### **STEP 12-1**





### **STEP 12-3**



### **STEP 12-4**



### **STEP 12-5**







# ITEM:803521 **STEP 14** 1 01 -(C) (C) (A) (B)











Note: Dimension tolerance ±5%