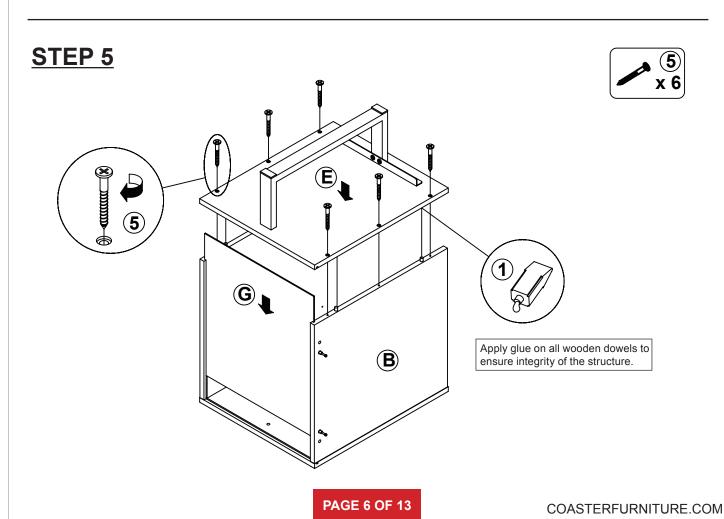

## ITEM:803521 STEP 1 8 (CR) **D B B** the reverse side 8(CL) **(C) (C)** $\Rightarrow$ the reverse side **INCORRECT** CORRECT 8)(CL) Apply glue on all wooden dowels to ensure integrity of the structure. (CR) **PAGE 4 OF 13** COASTERFURNITURE.COM