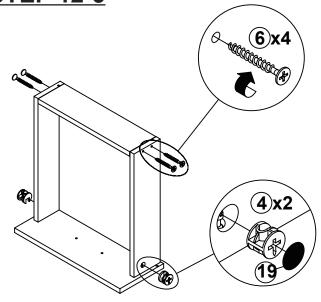

| 2 PCS |

Z8,Z10,Z12,Z20,Z21,Z22 not included in blister packaging.

## ITEM:803521 STEP 1 8 (CR) **D B B** the reverse side 8(CL) **(C) (C)** $\Rightarrow$ the reverse side **INCORRECT** CORRECT 8)(CL) Apply glue on all wooden dowels to ensure integrity of the structure. (CR) **PAGE 4 OF 13** COASTERFURNITURE.COM













# ITEM: **803521 STEP 4**













# ITEM: **803521 STEP 6**

















# ITEM: **803521 STEP 10**









### **STEP 11**











### **STEP 12-1**





### **STEP 12-3**



### **STEP 12-4**



### **STEP 12-5**







# ITEM:803521 **STEP 14** 1 01 -(C) (C) (A) (B)











Note: Dimension tolerance ±5%