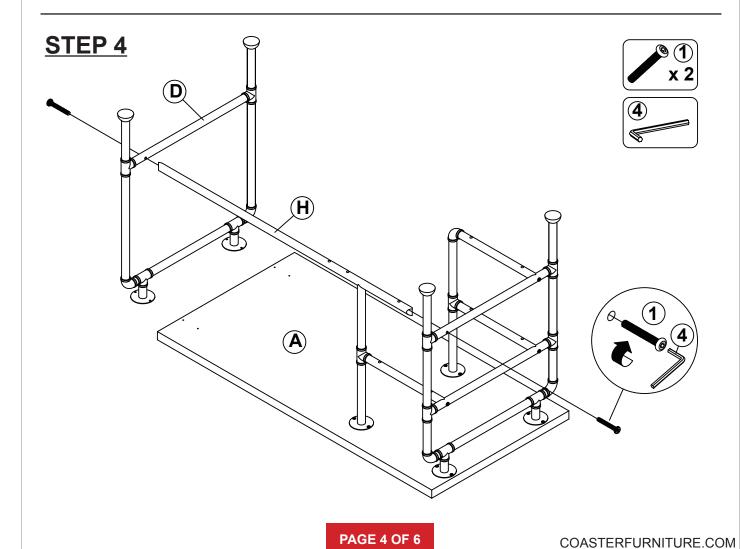

### PARTS IDENTIFICATION

| Z  | HARDWARE IDENTIFICATION     |        |        |    |                              |          |       |
|----|-----------------------------|--------|--------|----|------------------------------|----------|-------|
| NO | DESCRIPTION                 | FIGURE | Q'TY   | NO | DESCRIPTION                  | FIGURE   | Q'TY  |
| 1  | BOLT<br>M6x44mm BLK         | (6)    | 6 PCS  | 3  | LONG SCREW<br>Ø 4.5x42mm BLK | AUTUTU M | 8 PCS |
| 2  | SHORT SCREW<br>Ø 5x23mm BLK |        | 12 PCS | 4  | ALLEN WRENCH<br>4mm SR       |          | 1 PC  |