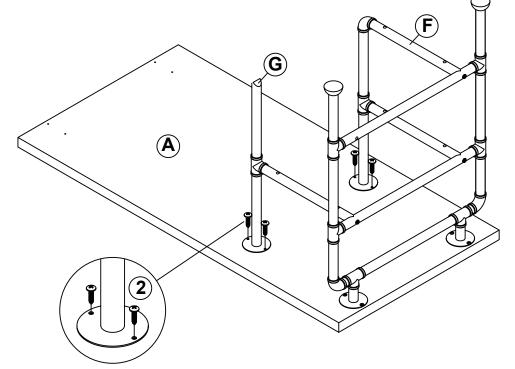

Y TIME** 

30 MINUTES

### PARTS IDENTIFICATION



| Z  | HARDWARE IDENTIFICATION     |        |        |    |                              |          |       |
|----|-----------------------------|--------|--------|----|------------------------------|----------|-------|
| NO | DESCRIPTION                 | FIGURE | Q'TY   | NO | DESCRIPTION                  | FIGURE   | Q'TY  |
| 1  | BOLT<br>M6x44mm BLK         | (6)    | 6 PCS  | 3  | LONG SCREW<br>Ø 4.5x42mm BLK | AUTUTU M | 8 PCS |
| 2  | SHORT SCREW<br>Ø 5x23mm BLK |        | 12 PCS | 4  | ALLEN WRENCH<br>4mm SR       |          | 1 PC  |

#### NOTE:

Phillips head screw driver is required in the assembly process; however, manufacturer does not provide this item.

## ITEM:803701 **STEP 1**















**E**)

## ITEM:803701

















Note: Dimension tolerance ±5%