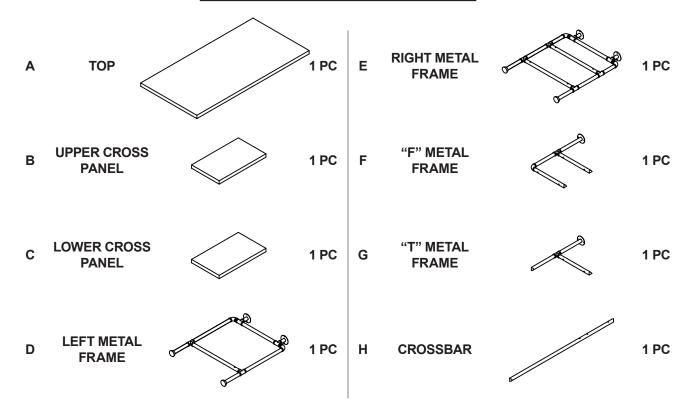

### PARTS IDENTIFICATION

| Z  | HARDWARE IDENTIFICATION     |        |        |    |                              |          |       |
|----|-----------------------------|--------|--------|----|------------------------------|----------|-------|
| NO | DESCRIPTION                 | FIGURE | Q'TY   | NO | DESCRIPTION                  | FIGURE   | Q'TY  |
| 1  | BOLT<br>M6x44mm BLK         | (6)    | 6 PCS  | 3  | LONG SCREW<br>Ø 4.5x42mm BLK | AUTUTU M | 8 PCS |
| 2  | SHORT SCREW<br>Ø 5x23mm BLK |        | 12 PCS | 4  | ALLEN WRENCH<br>4mm SR       |          | 1 PC  |