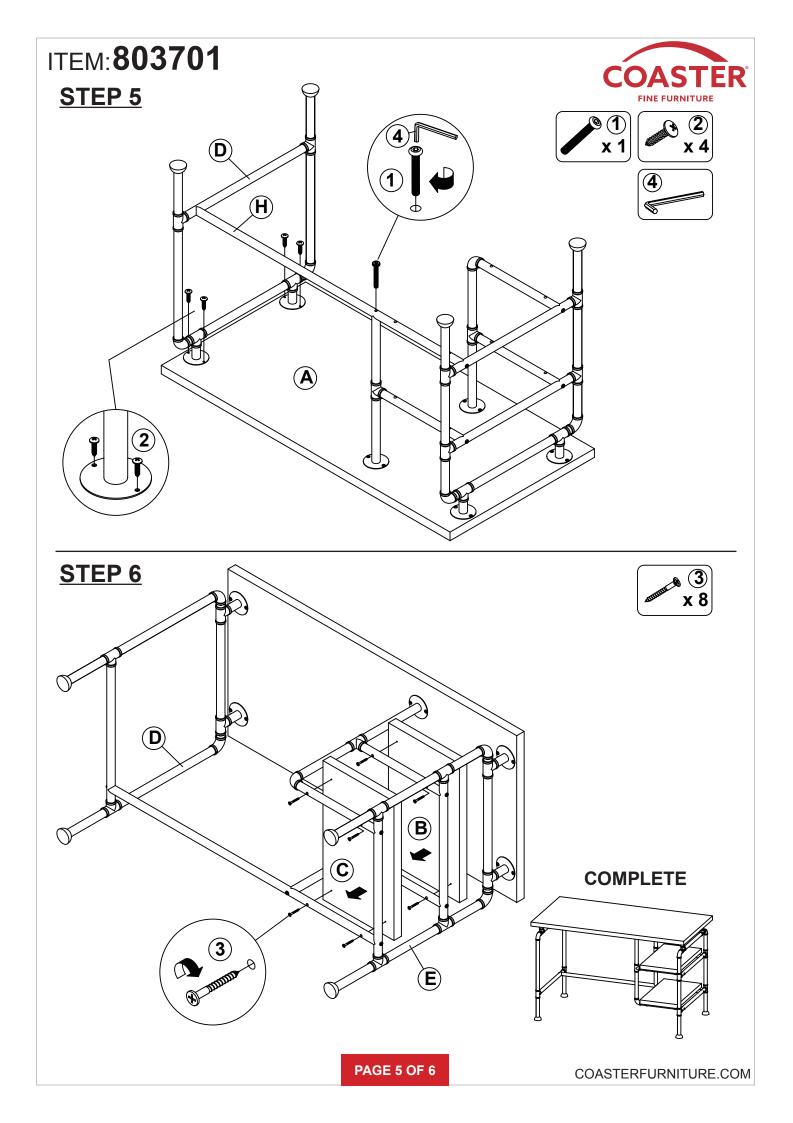

### PARTS IDENTIFICATION

| Z  | HARDWARE IDENTIFICATION     |        |        |    |                              |          |       |
|----|-----------------------------|--------|--------|----|------------------------------|----------|-------|
| NO | DESCRIPTION                 | FIGURE | Q'TY   | NO | DESCRIPTION                  | FIGURE   | Q'TY  |
| 1  | BOLT<br>M6x44mm BLK         | (6)    | 6 PCS  | 3  | LONG SCREW<br>Ø 4.5x42mm BLK | AUTUTU M | 8 PCS |
| 2  | SHORT SCREW<br>Ø 5x23mm BLK |        | 12 PCS | 4  | ALLEN WRENCH<br>4mm SR       |          | 1 PC  |