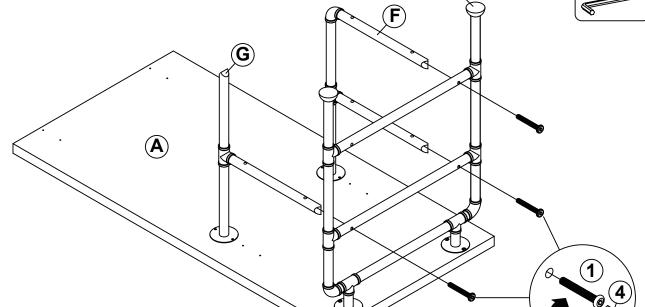

ial establishments.



**ASSEMBLY TIME** 

30 MINUTES

### PARTS IDENTIFICATION



| Z  | HARDWARE IDENTIFICATION     |        |        |    |                              |          |       |
|----|-----------------------------|--------|--------|----|------------------------------|----------|-------|
| NO | DESCRIPTION                 | FIGURE | Q'TY   | NO | DESCRIPTION                  | FIGURE   | Q'TY  |
| 1  | BOLT<br>M6x44mm BLK         | (6)    | 6 PCS  | 3  | LONG SCREW<br>Ø 4.5x42mm BLK | AUTUTU M | 8 PCS |
| 2  | SHORT SCREW<br>Ø 5x23mm BLK |        | 12 PCS | 4  | ALLEN WRENCH<br>4mm SR       |          | 1 PC  |

#### NOTE:

Phillips head screw driver is required in the assembly process; however, manufacturer does not provide this item.

## ITEM:803701 **STEP 1**















**E**)

## ITEM:803701

















Note: Dimension tolerance ±5%