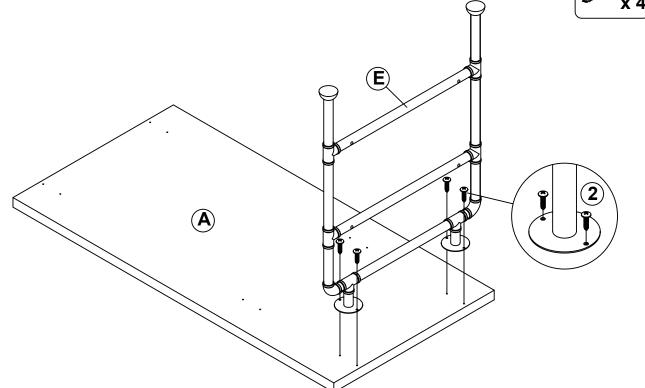

commercial establishments.



**ASSEMBLY TIME** 

30 MINUTES

### PARTS IDENTIFICATION



| Z  | HARDWARE IDENTIFICATION     |        |        |    |                              |          |       |
|----|-----------------------------|--------|--------|----|------------------------------|----------|-------|
| NO | DESCRIPTION                 | FIGURE | Q'TY   | NO | DESCRIPTION                  | FIGURE   | Q'TY  |
| 1  | BOLT<br>M6x44mm BLK         | (6)    | 6 PCS  | 3  | LONG SCREW<br>Ø 4.5x42mm BLK | AUTUTU M | 8 PCS |
| 2  | SHORT SCREW<br>Ø 5x23mm BLK |        | 12 PCS | 4  | ALLEN WRENCH<br>4mm SR       |          | 1 PC  |

#### NOTE:

Phillips head screw driver is required in the assembly process; however, manufacturer does not provide this item.

## ITEM:803701 **STEP 1**















**E**)

## ITEM:803701

















Note: Dimension tolerance ±5%