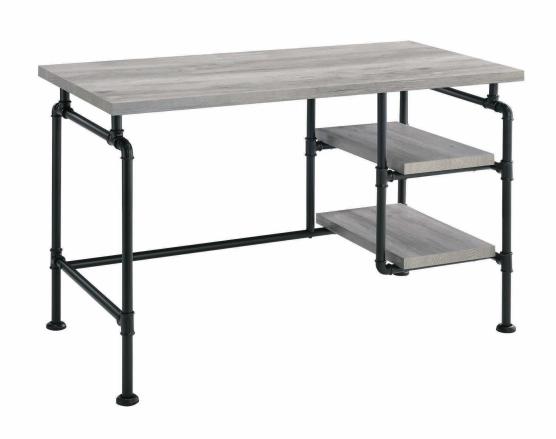

# ASSEMBLY INSTRUCTIONS COASTER FINE FURNITURE



Fine Furniture for every stage of life

## 803701 WRITING DESK

### ITEM:803701

### **ASSEMBLY INSTRUCTIONS**

#### **ASSEMBLY TIPS:**

1. Remove hardware from box and sort by size.

2. Please check to see that all hardware and parts are present prior to start of assembly.

3. Please follow attached instructions in the same sequence as numbered to assure fast & easy assembly.



#### WARNING!

Don't attempt to repair or modify parts that are broken or defective. Please contact the store immediately.
This product is for home use only and not intended for commercial establishments.



**ASSEMBLY TIME** 

30 MINUTES

### PARTS IDENTIFICATION



| Z  | HARDWARE IDENTIFICATION     |        |        |    |                              |          |       |
|----|-----------------------------|-