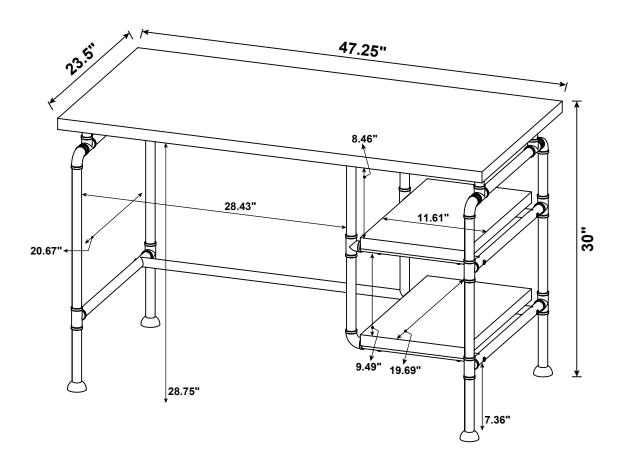

30 MINUTES

### PARTS IDENTIFICATION



| Z  | HARDWARE IDENTIFICATION     |        |        |    |                              |          |       |
|----|-----------------------------|--------|--------|----|------------------------------|----------|-------|
| NO | DESCRIPTION                 | FIGURE | Q'TY   | NO | DESCRIPTION                  | FIGURE   | Q'TY  |
| 1  | BOLT<br>M6x44mm BLK         | (6)    | 6 PCS  | 3  | LONG SCREW<br>Ø 4.5x42mm BLK | AUTUTU M | 8 PCS |
| 2  | SHORT SCREW<br>Ø 5x23mm BLK |        | 12 PCS | 4  | ALLEN WRENCH<br>4mm SR       |          | 1 PC  |

#### NOTE:

Phillips head screw driver is required in the assembly process; however, manufacturer does not provide this item.

## ITEM:803701 **STEP 1**















**E**)

## ITEM:803701

















Note: Dimension tolerance ±5%